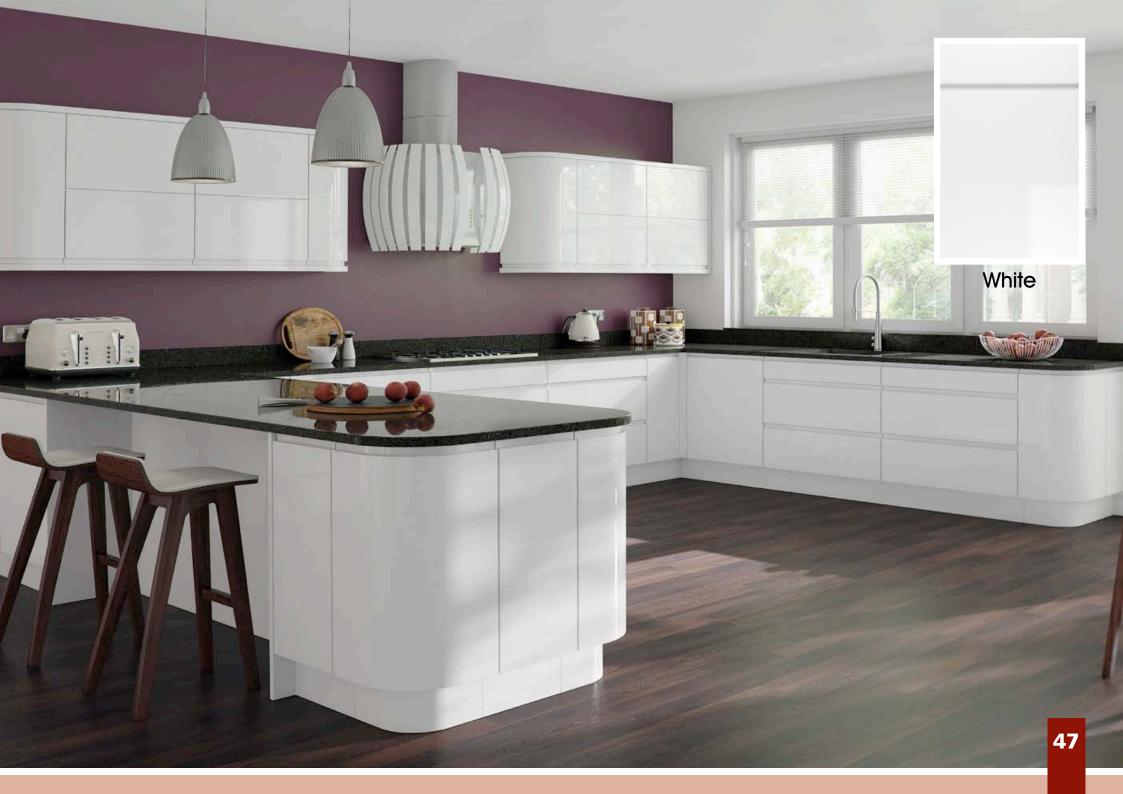

and 'V' grooved joints, blends a traditional shaker design with modern colours featuring a distinctive ash effect woodgrain. The result is a timeless kitchen suited equally well to either traditional or contemporary surroundings.

Designers tip:

Add Radius Rails for a sleek modern finish.

See Inside Back Cover for DOOR KEY

























# Gemini

Italian inspired design meets flexibility, the Gemini range is equally at home sporting a contemporary gloss finish or a subtle pastel tone. The integrated handle adds to the sophisticated clean appearance. Create unique kitchens and signature looks by mixing complementary Made to Order finishes.

### Designers tip:

Curved feature doors create a softer look when used on the end of cabinet runs.



See Inside Back Cover for DOOR KEY







## Gresham

Stylish & chic, Gresham is classic in both form and function. A stunning Shaker-style door provides elegance in any sized kitchen. A timeless design perfectly matched with a range of feature accessories.

### Designers tip:

Experiment with feature accesories like Curved Doors, T & G End Panels & maybe an Overmantle to create your own style statement.









## Hadfield

A narrow-framed timber shaker with a beading, Hadfield is a stunning example of a traditional door with a modern painted twist. Create your dream kitchen by using one or more of the 19 stunning painted colours on offer.

### Designers tip:

Use of an Overmantle, gives a more traditional feel to this classic painted kitchen.









### JUIO Integrated Hand

Available in Brushed & Chrome, Jura is a full