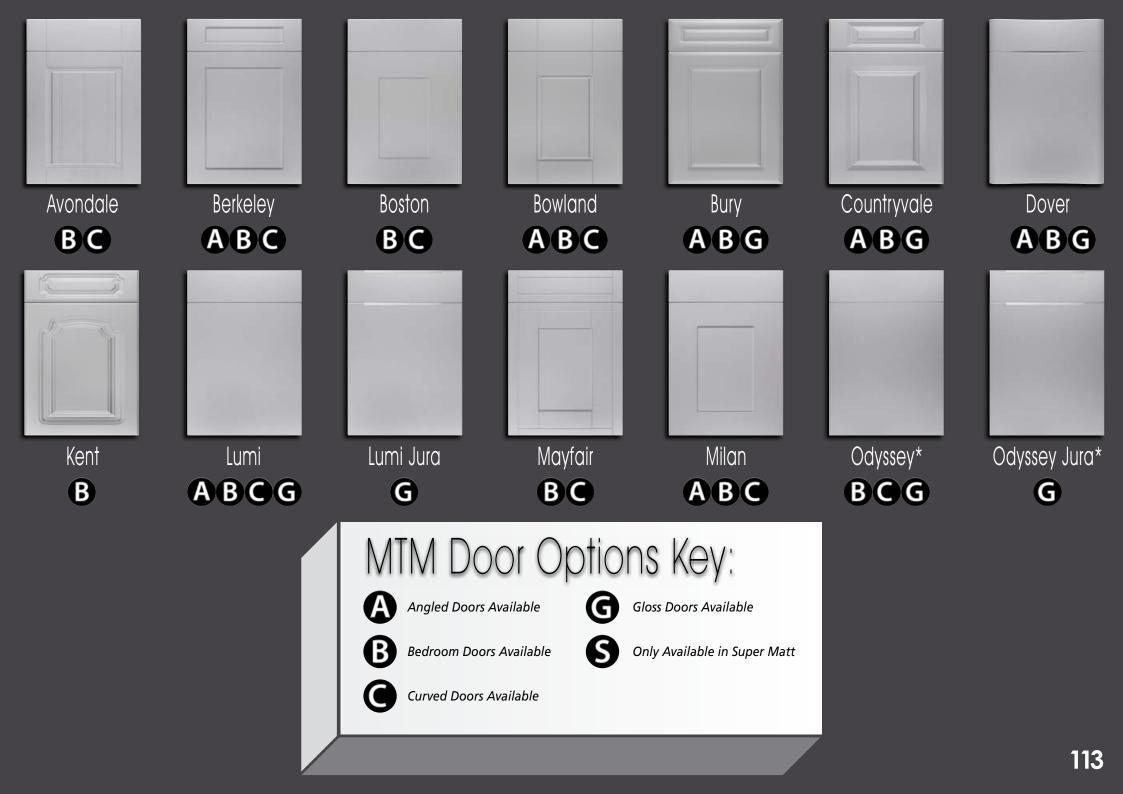

|                                                           | Dust Grey<br>Midnight                                 | Raindrop<br>Graphite | Navy Blue  |
| Matching Edge Two Tone Edge<br>Odyssey Laser Edged <b>GLOSS</b> Doors are<br>available with either a Matching or Two Tone Edge. | Indigo<br>Super Matt are only<br>available with a<br>Matching Edge. | <b>MFC</b> are only<br>available with a<br>Matching Edge. | Midnight                                              | Noir Blue            | 111        |

#### MMD00rOptions Aura Jura Aries Ascot Auckland Aura ABG **ABCS** BG B S [**J** -Euroline Gisburn Gresham Hampshire Hapton Hebden Gemini ABC ABG CG ABG ABG ABG ABG Orion Oxford Richmond Westport Salisbury Sherwood ABC BG AB BG ABG BG









































The Gola System can be used to produce a stylish contemporary finish, with no need for filler panels and with NO restrictions on panel or door widths (the only restrictions are the heights of Base units), giving a much sleeker look and a more modern appearance - making it perfectly suited to our extensive Made to Order Ranges .

Our Vogue Stock Range has been specifically developed with specific Gola sizes in mind for a 'No-Fuss straight off the shelf ' solution.





### Wall Profile



Upper Profile





Verticle Profile

### Available from Stock in



Anthracite

### Base Units & Wall Doors



Larder Doors & Appliance Fitting (Compatible with Integrated Appliances)



All colours are as close as the reproduction process allows.



# Storage Option