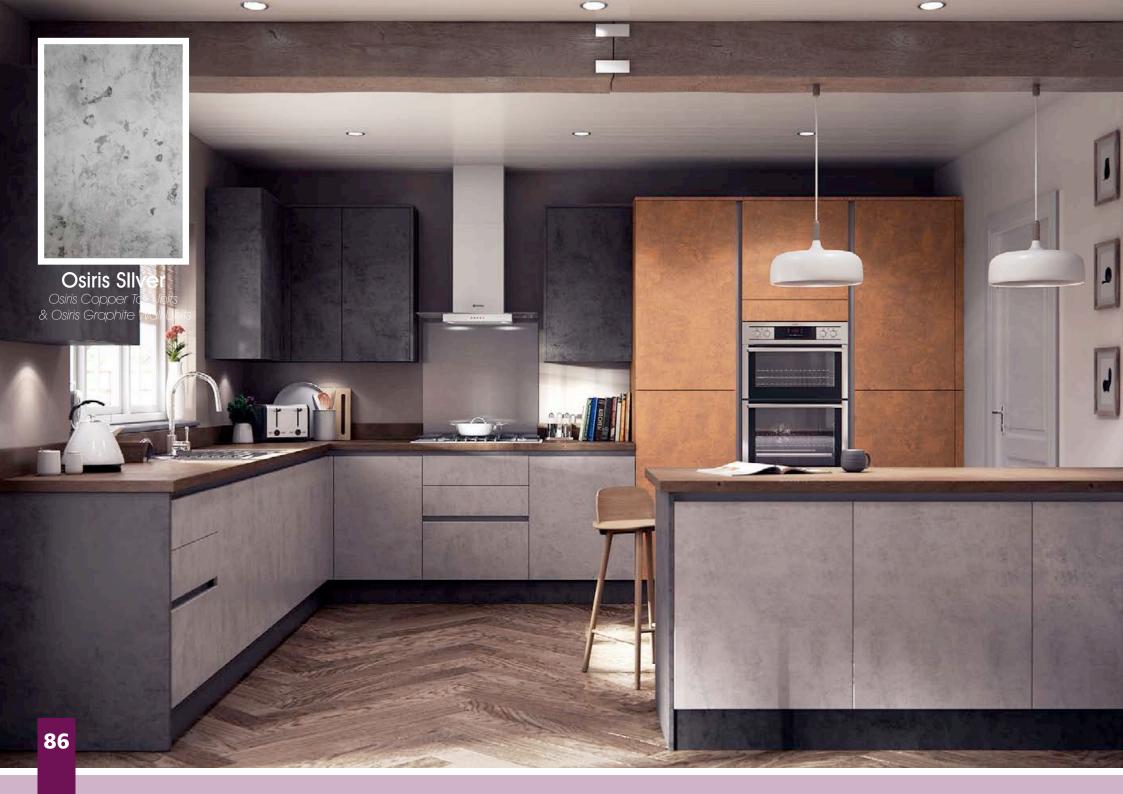

hes. Choose from Stock natural oak or painted ivory with its subtle grain or go a stage further and select from a range of 19 carefully selected paint colours to create a stunning kitchen.

### Designers tip:

Add curved doors and light coloured stone worktops to create the wow factor.













### Odyssey

Made to Order

Odyssey shouts contemporary, a cutting edge, flat slab door available in a range of top quality High Gloss, Super Matt, Metallic & MFC Abstract finishes. Combine these options with the market leading Laser Edge banding to create a real impression. Use curved doors for a softer, rounded look, or clad with contrasting end panels for a striking, modern kitchen

Designers tip:

Mix with stone or timber worktops and slim bar handles for a clean, fashionable look.











Odyssey Fjord & White Super Matt with Gola System

12

.....

:=@#!

() .....

87



ee Inside Back Cover for DOOR KEY

Orion, with its Integrated Handle design, available Made to Order & shown here in our ever popular Super Matt paint effect finshes. Truly is a universal design and lends itself, not just as a great kitchen option, but also a superb solution to Home Living & Home Office creations.

### Designers tip:

Utilise the full range colour pallete to mix and match for a contrasting finish.









# Rivington

Contrained Brack Cover for DOOD KEV

The Narrow-Framed shaker Rivington design in sleek Super Matt paint effect finishes. Traditional design in the latest colour trends are perfect at home in the trendiest loft, or in a cosy cottage.

Designers tip: Excellent colour pallet