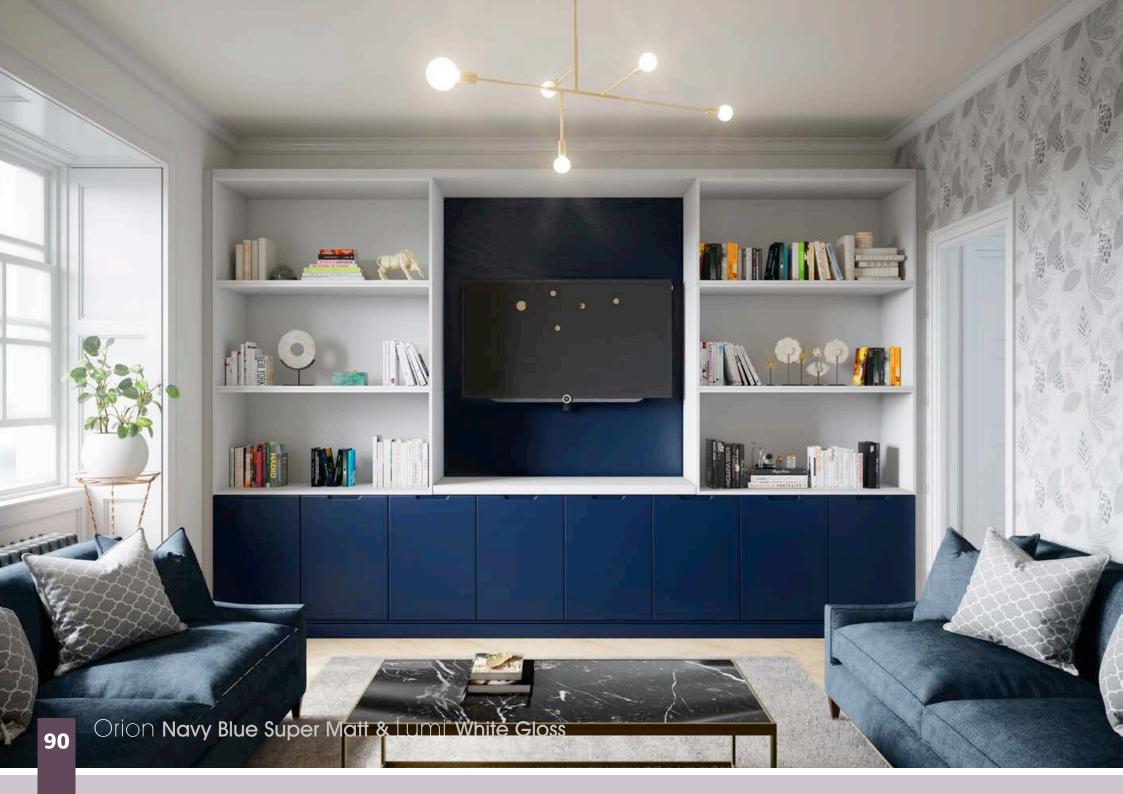

### Auro

See Inside Back Cover for DOOR KEY

A Simple Slab door finished in a tactile Super Matt finish sets up Aura as a firm favourite for lovers of modern design. Available in a range of Super Matt colours which are strong enough to work on their own or as a contrasting design for true individuality.