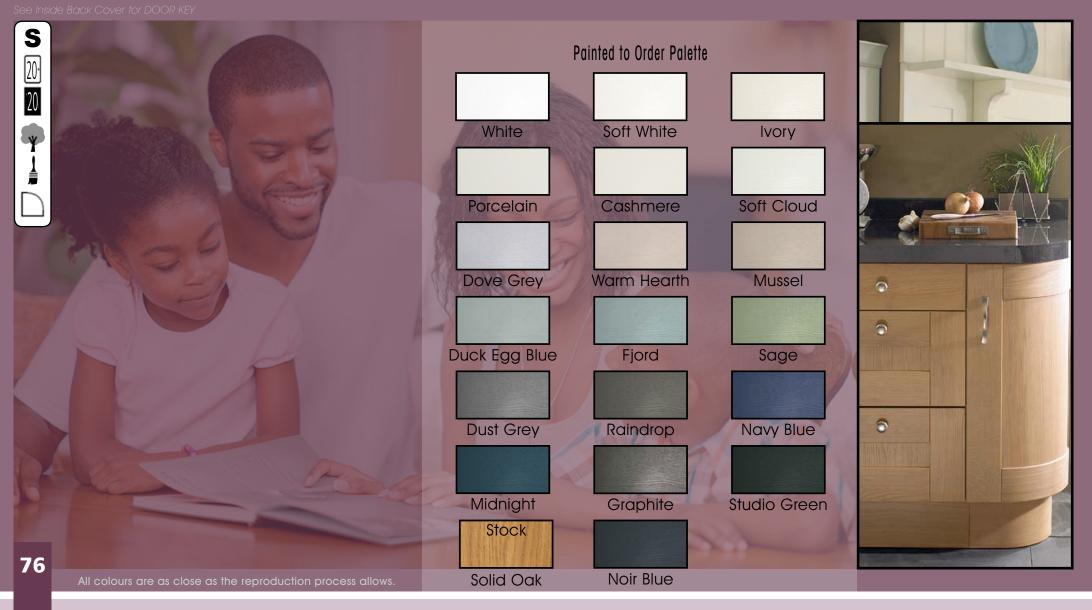

de Back Cover for DOOR KEY

A Modern Slab door available in our timeless White gloss finish from stock, and a further 6 finishes Made to Order, design flexibility is truly available with Lumi. Looking to create a striking gloss kitchen, look no further than Lumi.

#### Designers tip:

Experiment with contrasting gloss Woodgrain feature End panels, or drawer fronts, within the kitchen.









### Malham

A classic solid timber shaker design offering a blend of traditional materials merged with modern finishes. Choose from Stock natural oak or painted ivory with its subtle grain or go a stage further and select from a range of 19 carefully selected paint colours to create a stunning kitchen.

### Designers tip:

Add curved doors and light coloured stone worktops to create the wow factor.













### Odyssey

Made to Order

Odyssey shouts contemporary, a cutting edge, flat slab door available in a range of top quality High Gloss, Super Matt, Metallic & MFC Abstract finishes. Combine these options with the market leading Laser Edge banding to create a real impression. Use curved doors for a softer, rounded look, or clad with contrasting end panels for a striking, modern kitchen

Designers tip:

Mix with stone or timber worktops and slim bar handles for a clean, fashionable look.











Odyssey Fjord & White Super Matt with Gola System

12

.....

:=@#!

() .....

87



ee Inside Back Cover for DOOR KEY

Orion, with its Integrated Handle design, available Made to Order & shown here in our ever popular Super Matt paint effect finshes. Truly is a universal design and le