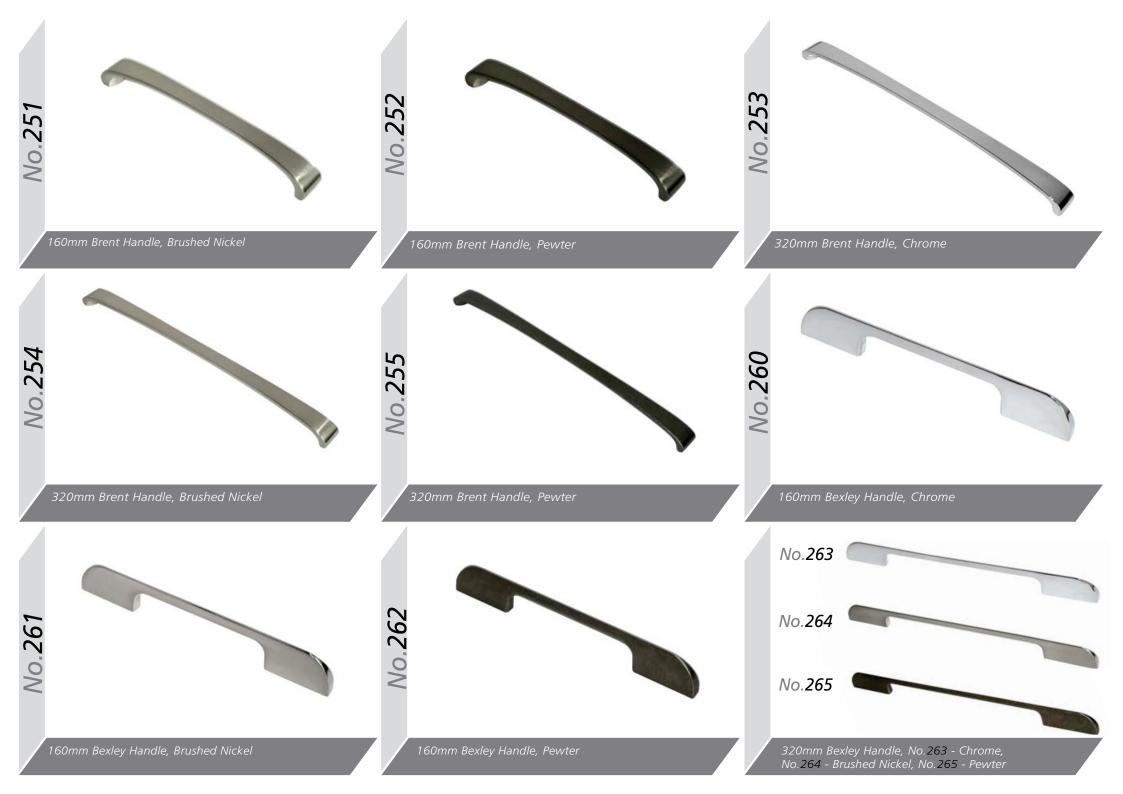

|                                                           | Dust Grey<br>Midnight                                 | Raindrop<br>Graphite | Navy Blue  |
| Matching Edge Two Tone Edge<br>Odyssey Laser Edged <b>GLOSS</b> Doors are<br>available with either a Matching or Two Tone Edge. | Indigo<br>Super Matt are only<br>available with a<br>Matching Edge. | <b>MFC</b> are only<br>available with a<br>Matching Edge. | Midnight                                              | Noir Blue            | 111        |

#### MMD00rOptions Aura Jura Aries Ascot Auckland Aura ABG **ABCS** BG B S [**J** -Euroline Gisburn Gresham Hampshire Hapton Hebden Gemini ABC ABG CG ABG ABG ABG ABG Orion Oxford Richmond Westport Salisbury Sherwood ABC BG AB BG ABG BG









































The Gola System can be used to produce a stylish contemporary finish, with no need for filler panels and with NO restrictions on panel or door widths (the only restrictions are the heights of Base units), giving a much sleeker look and a more modern appearance - making it perfectly suited to our extensive Made to Order Ranges .

Our Vogue Stock Range has been specifically developed with specific Gola sizes in mind for a 'No-Fuss straight off the shelf ' solution.





### Wall Profile



Upper Profile





Verticle Profile

### Available from Stock in



Anthracite

### Base Units & Wall Doors



Larder Doors & Appliance Fitting (Compatible with Integrated Appliances)



All colours are as close as the reproduction process allows.



# Storage Options



150mm Pull Out Unit



300mm