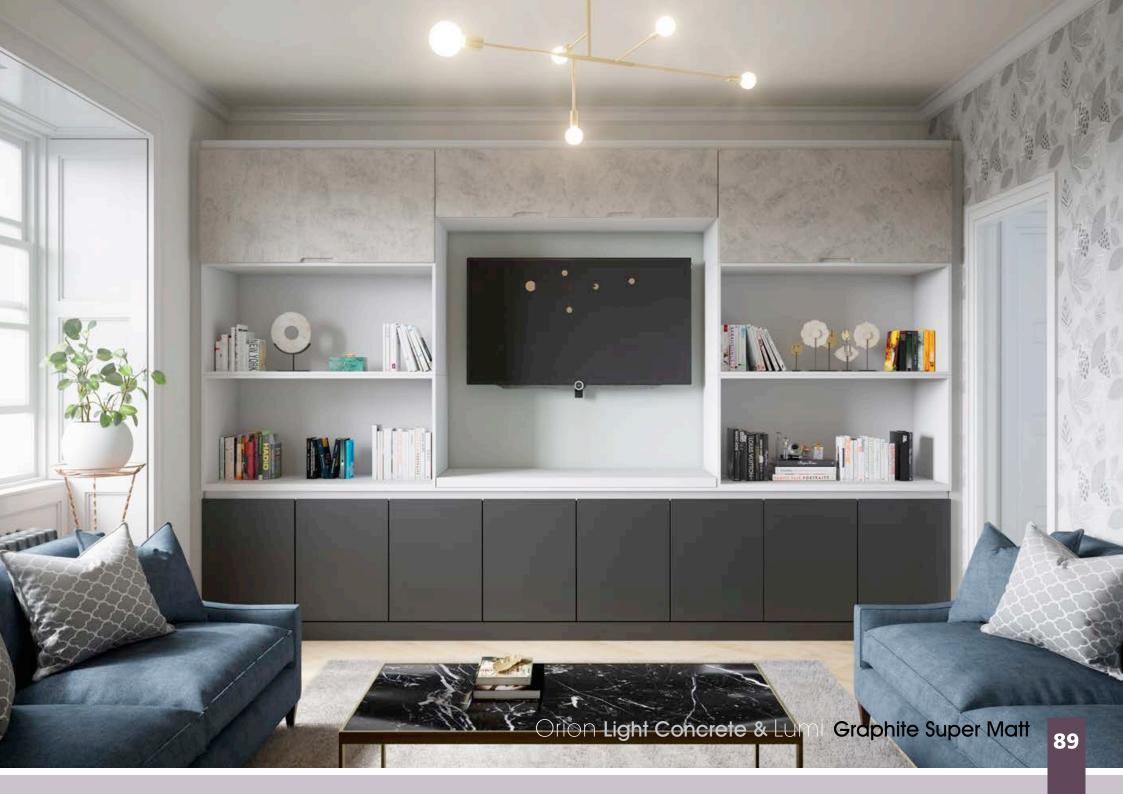

the market leading Laser Edge banding to create a real impression. Use curved doors for a softer, rounded look, or clad with contrasting end panels for a striking, modern kitchen

Designers tip:

Mix with stone or timber worktops and slim bar handles for a clean, fashionable look.











Odyssey Fjord & White Super Matt with Gola System

12

.....

:=@#!

() .....

87



ee Inside Back Cover for DOOR KEY

Orion, with its Integrated Handle design, available Made to Order & shown here in our ever popular Super Matt paint effect finshes. Truly is a universal design and lends itself, not just as a great kitchen option, but also a superb solution to Home Living & Home Office creations.

### Designers tip:

Utilise the full range colour pallete to mix and match for a contrasting finish.









# Rivington

Contrained Brack Cover for DOOD KEV

The Narrow-Framed shaker Rivington design in sleek Super Matt paint effect finishes. Traditional design in the latest colour trends are perfect at home in the trendiest loft, or in a cosy cottage.

Designers tip: Excellent colour pallete well suited to mix and match for contrast.

















# Vogue

See Inside Back Cover for DOOR KEY

A Contemporary, lacquered high gloss minimalist slab door. Effortlessly modern and offering an understated elegance, Vogue suits modern kitchen layouts and works equally well in small or large settings. Available in five colours including ever popular Dove Grey.

Designers tip:

Vogue is perfect for the smaller kitchen as the gloss finish bounces light around the room.



















Vogue Whit