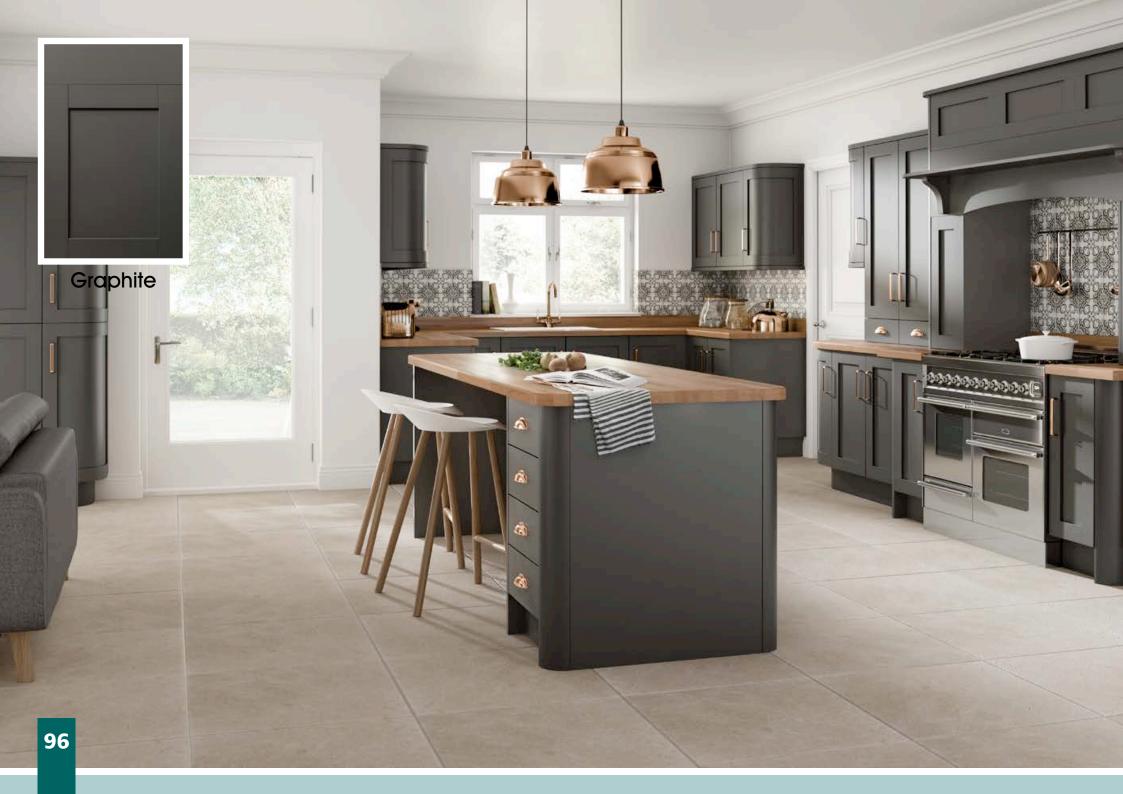

### Boston

Boston is an update on a classic shaker design, with a wider frame and no 'V' groove. The effortless styling perfectly suits the range of five tactile, Super Matt finishes. Select a single colour or mix two for a truly individual kitchen.