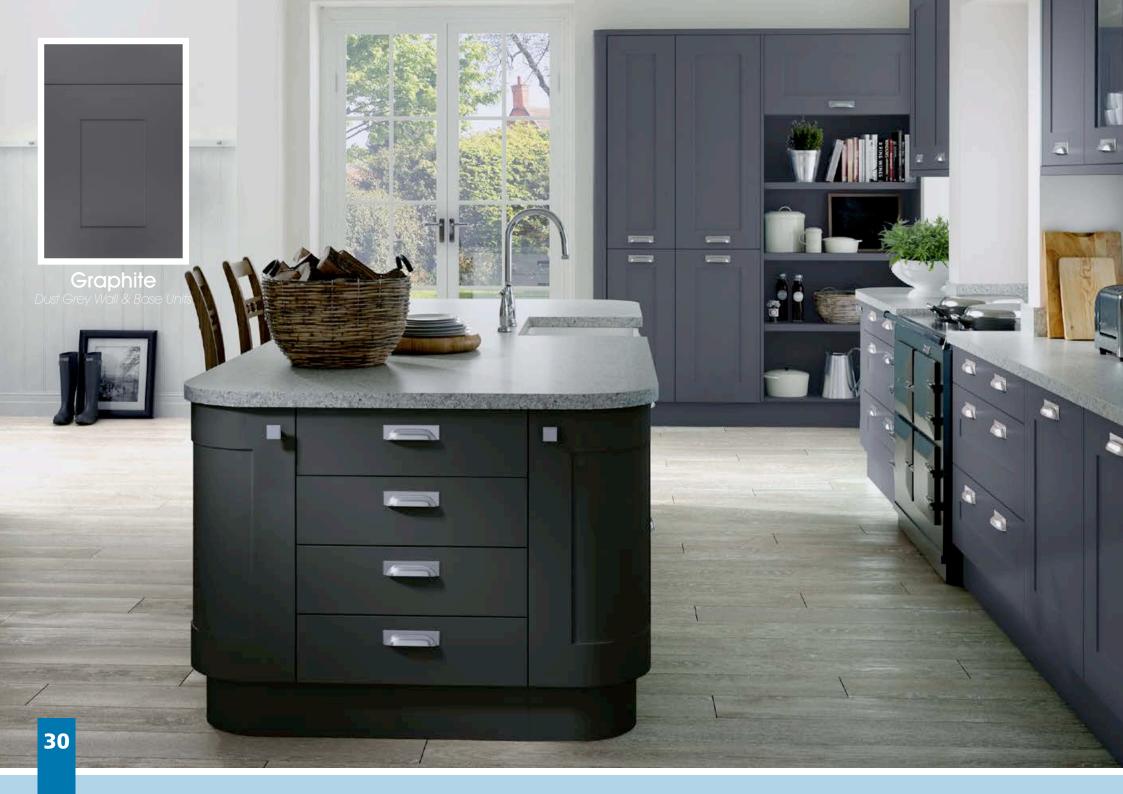

minus | \ominus \rangle \\ \text{Made to Order} \end{array}$

ee Inside Back Cover for DOOR KEY

A timeless classic shaker with 65mm rails and stiles. A minimalist shaker that would suit anything from a quaint cottage to a luxury penthouse, with full Made to Order flexibility.

Designers tip: Use doors as end panels to make a seamless island unit.







Berkeley White Super Matt & Dove Grey Super Matt with Gola System 25

1000

ten

### Boston

Boston is an update on a classic shaker design, with a wider frame and no 'V' groove. The effortless styling perfectly suits the range of five tactile, Super Matt finishes. Select a single colour or mix two for a truly individual kitchen.

### Designers tip:

Radius end rails are a great addition to the subtle styling of the Boston range.

















## Buckingham

The Buckingham design, featuring a wide frame and 'V' grooved joints, blends a traditional shaker design with modern colours featuring a distinctive ash effect woodgrain. The result is a timeless kitchen suited equally well to either traditional or contemporary surroundings.

Designers tip:

Add Radius Rails for a sleek modern finish.

See Inside Back Cover for DOOR KEY

























# Gemini

Italian inspired design meets flexibility, the Gemini range is equally at home sporting a contemporary gloss finish or a subtle pastel tone. The integrated handle adds to the sophisticated clean appearance. Create unique kitchens and signature looks by mixing complementary Made to Order finishes.

### Designers tip:

Curved feature doors create a softer look when use