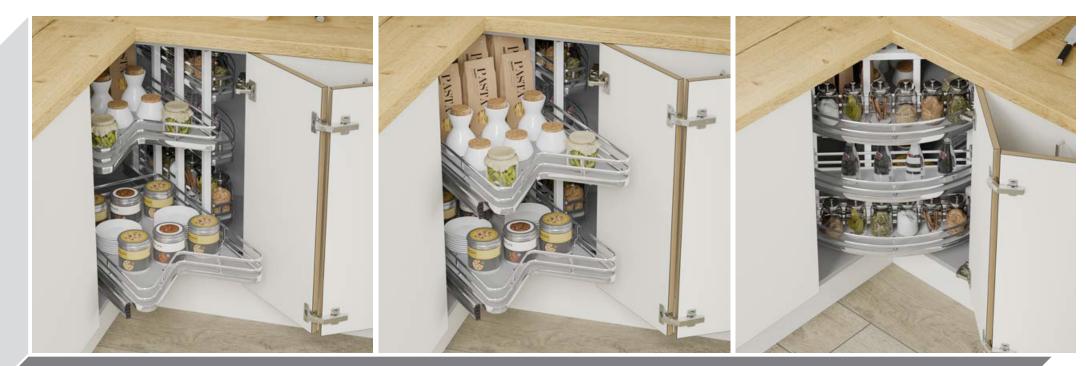

r look and a more modern appearance - making it perfectly suited to our extensive Made to Order Ranges .

Our Vogue Stock Range has been specifically developed with specific Gola sizes in mind for a 'No-Fuss straight off the shelf ' solution.





### Wall Profile



Upper Profile





Verticle Profile

### Available from Stock in



Anthracite

### Base Units & Wall Doors



Larder Doors & Appliance Fitting (Compatible with Integrated Appliances)



All colours are as close as the reproduction process allows.



# Storage Options



150mm Pull Out Unit



300mm Base Pull Out - Left & Right Versions available 400mm also available



Individual Pull Out Chrome Wire Baskets - Available in 300, 400, 500, 600, 800, 900 & 1000mm



3/4 Corner Carousel to suit 900mm 'L' Shaped Corner Base Unit













2 Section short Wastebin 450mm



3 Section Narrow Wastebin 400mm



3 Section Wastebin - Available in 500mm (45L) & 600mm (56L)



3 Section Wide Tall Wastebin 600mm



3 Section Narrow Wastebin 300mm



2 Section Wastebin - Available in 500mm (45L) & 600mm (56L)



Single Section Wastebin 15L







Supra Pull Out Module - Universal Left or Right Soft Close Designed specifically to utilise unit space

## Accessory Options



Soft Close Drawer Box Kit 1 270mm



Soft Close Drawer Box Kit 2 450mm

*lo.05a* 

*Vo.06b* 



Vantage Gallery Rails (Pair) \*two Pairs required For Double



Vantage Gallery Rail Bracket (Pair) Single Height 141mm



Vantage Gallery Rail Bracket (Pair) Double Height 204mm



Soft Close 90 Degree Hinge



#### Soft Close 45 Degree Hinge

Soft Close 90 De