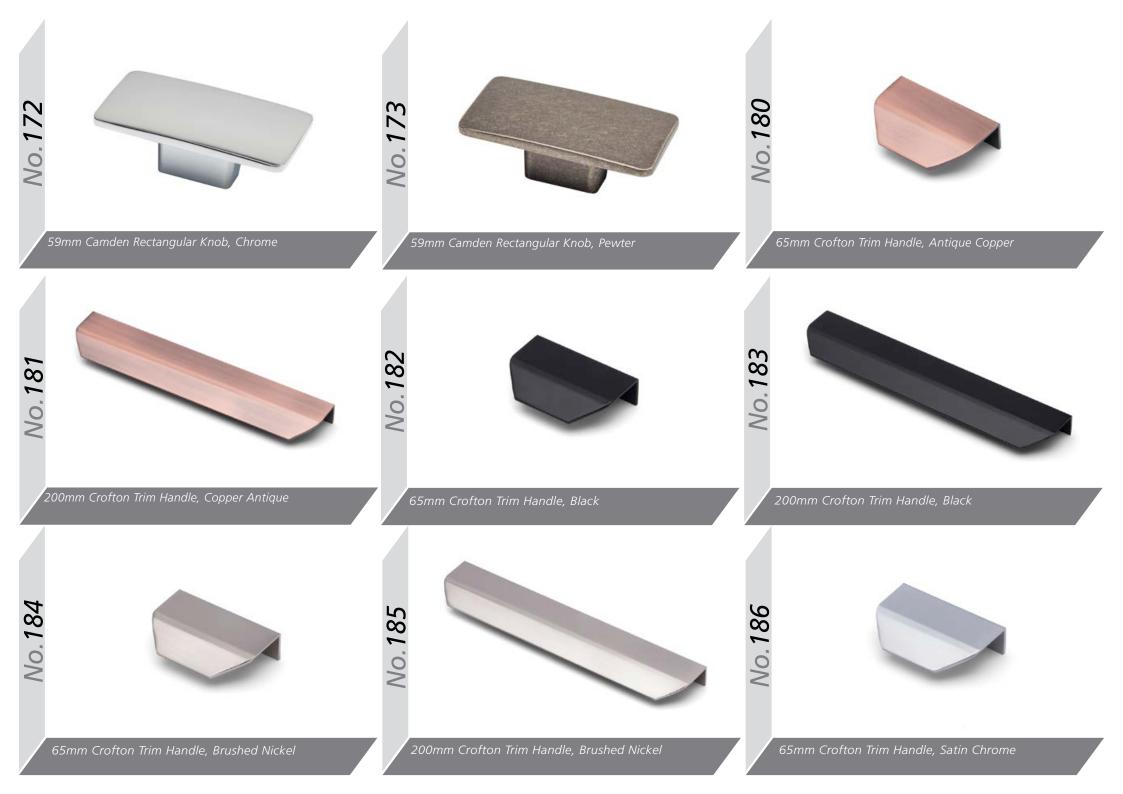

|                                                           | Dust Grey<br>Midnight                                 | Raindrop<br>Graphite | Navy Blue  |
| Matching Edge Two Tone Edge<br>Odyssey Laser Edged <b>GLOSS</b> Doors are<br>available with either a Matching or Two Tone Edge. | Indigo<br>Super Matt are only<br>available with a<br>Matching Edge. | <b>MFC</b> are only<br>available with a<br>Matching Edge. | Midnight                                              | Noir Blue            | 111        |

#### MMD00rOptions Aura Jura Aries Ascot Auckland Aura ABG **ABCS** BG B S [**J** -Euroline Gisburn Gresham Hampshire Hapton Hebden Gemini ABC ABG CG ABG ABG ABG ABG Orion Oxford Richmond Westport Salisbury Sherwood ABC BG AB BG ABG BG









































The Gola System can be used to produce a stylish contemporary finish, with no need for filler panels and with NO restrictions on panel or door widths (the only restrictions are the heights of Base units), giving a much sleeker look and a more modern appearance - making it perfectly suited to our extensive Made to Order Ranges .

Our Vogue Stock Range has been specifically developed with specific Gola sizes in mind for a 'No-Fuss straight off the shelf ' solution.





### Wall Profile



Upper Profile





Verticle Profile

### Available from Stock in



Anthracite

### Base Units & Wall Doors



Larder Doors & Appliance Fitting (Compatible with Integrated Appliances)



All colours are as close as the reproduction process allows.



# Storage Options



150mm Pull Out Unit