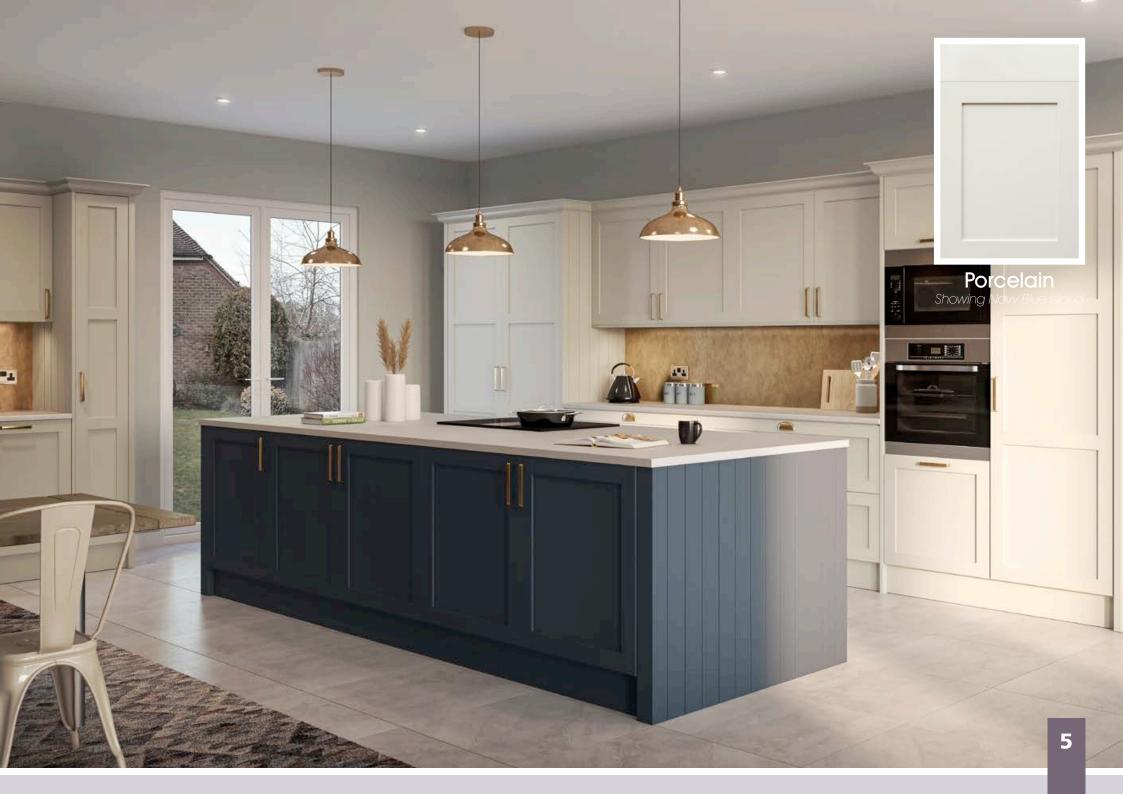

| White / Cashmere                                                                                       | 108                                                | Cover image: <b>Albany</b> - Painted from<br>Porcelain & Dust Grey.                                                                                                                                                                                                                          | Stock in                                      |  |



The Narrow Solid ash shaker frame in Albany oozes both style and substance. Available from stock in 4 on trend colours or create your own unique kitchen with a choice of another 15 paint to order colours.

### Designers tip:

Use the multi-purpose rail to create that in-frame look.

















### Auro

See Inside Back Cover for DOOR KEY

A Simple Slab door finished in a tactile Super Matt finish sets up Aura as a firm favourite for lovers of modern design. Available in a range of Super Matt colours which are strong enough to work on their own or as a contrasting design for true individuality.

### Designers tip:

Accessorise with classic or rustic fittings and strongly grained timber worktops for a perfect contrast.















Aura Light Concrete Matt & Dark Concrete Matt with Gola System Made to Order

1

.

Ļ

### Avondale

A classic tongue and groove style mid panel affords Avondale a classic cottage style featured in an ever popular ivory finish. Adding curved doors further enhances the charm of this kitchen design.

### Designers tip:

Add oak block workt