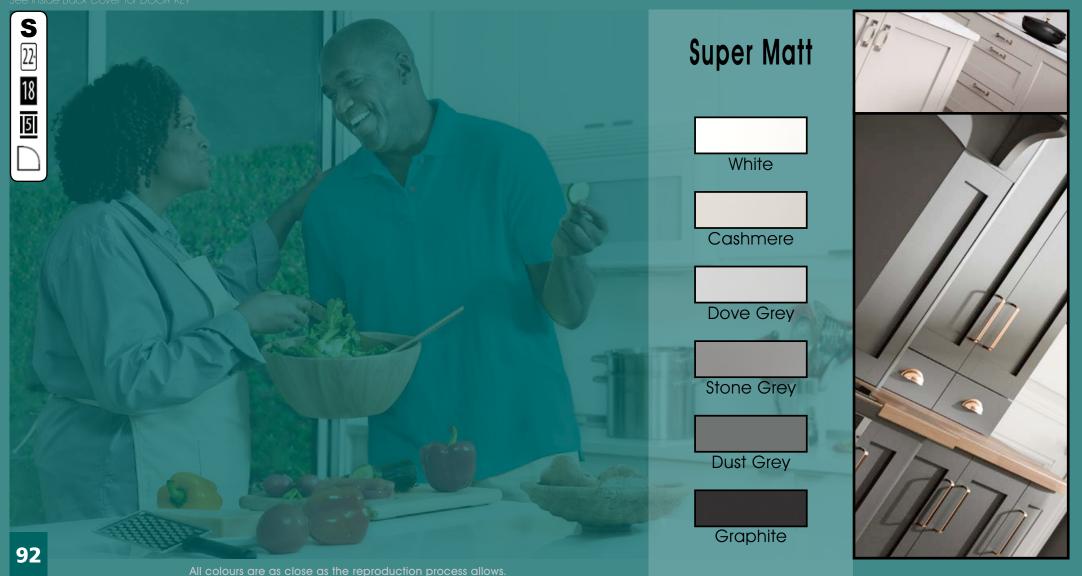

ystem

12

.....

:=@#!

() .....

87



ee Inside Back Cover for DOOR KEY

Orion, with its Integrated Handle design, available Made to Order & shown here in our ever popular Super Matt paint effect finshes. Truly is a universal design and lends itself, not just as a great kitchen option, but also a superb solution to Home Living & Home Office creations.

### Designers tip:

Utilise the full range colour pallete to mix and match for a contrasting finish.









# Rivington

Contrained Brack Cover for DOOD KEV

The Narrow-Framed shaker Rivington design in sleek Super Matt paint effect finishes. Traditional design in the latest colour trends are perfect at home in the trendiest loft, or in a cosy cottage.

Designers tip: Excellent colour pallete well suited to mix and match for contrast.

















# Vogue

See Inside Back Cover for DOOR KEY

A Contemporary, lacquered high gloss minimalist slab door. Effortlessly modern and offering an understated elegance, Vogue suits modern kitchen layouts and works equally well in small or large settings. Available in five colours including ever popular Dove Grey.

Designers tip:

Vogue is perfect for the smaller kitchen as the gloss finish bounces light around the room.



















Vogue White & Cashmere Gloss with Gola System

....

 All Stock Vinyl and Made To Order doors are available in the vinyls below, with some limitations in gloss.

# Colour Options

## Matt











Concrete (Dark)

## Super Matt



| Ash Embossed |
|--------------|
|              |
| White        |
|              |
| lvory        |
|