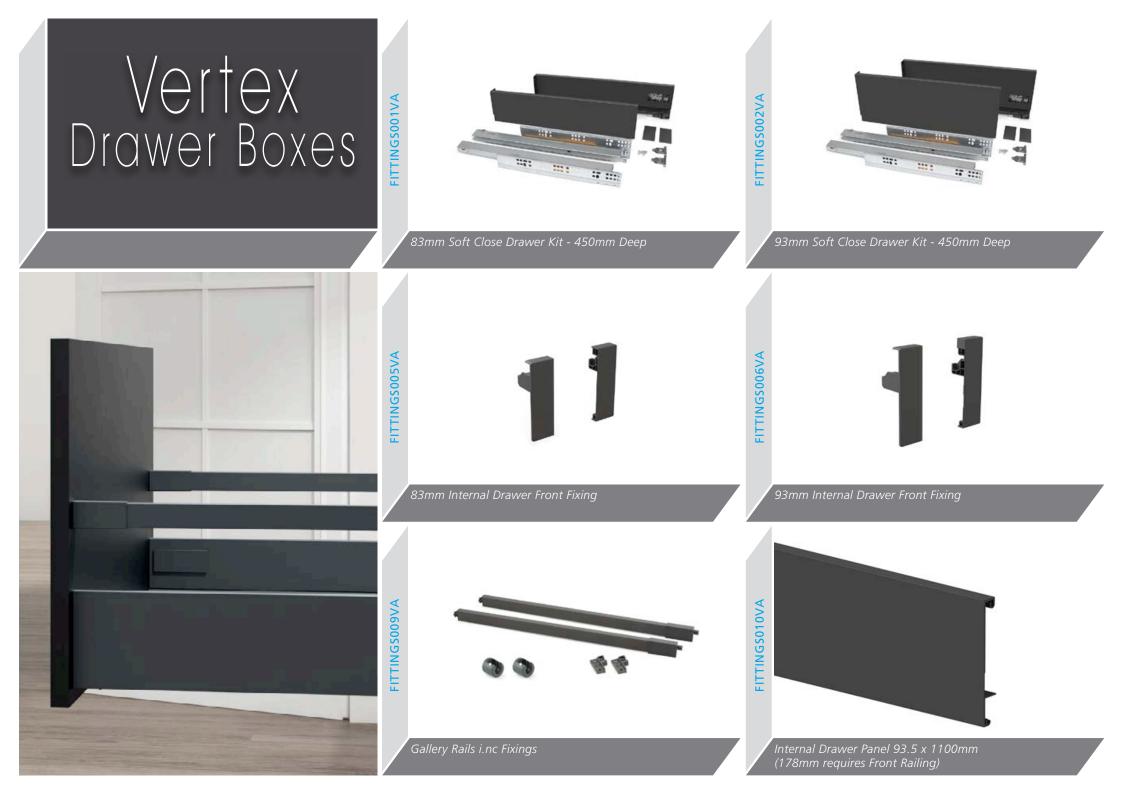

Wastebin 450mm



3 Section Narrow Wastebin 400mm



3 Section Wastebin - Available in 500mm (45L) & 600mm (56L)



3 Section Wide Tall Wastebin 600mm



3 Section Narrow Wastebin 300mm



2 Section Wastebin - Available in 500mm (45L) & 600mm (56L)



Single Section Wastebin 15L







Supra Pull Out Module - Universal Left or Right Soft Close Designed specifically to utilise unit space

## Accessory Options



Soft Close Drawer Box Kit 1 270mm



Soft Close Drawer Box Kit 2 450mm

*lo.05a* 

*Vo.06b* 



Vantage Gallery Rails (Pair) \*two Pairs required For Double



Vantage Gallery Rail Bracket (Pair) Single Height 141mm



Vantage Gallery Rail Bracket (Pair) Double Height 204mm



Soft Close 90 Degree Hinge



#### Soft Close 45 Degree Hinge

Soft Close 90 Degree Blind Corner Hinge











For full details of Made To Order availability, please see current price list.