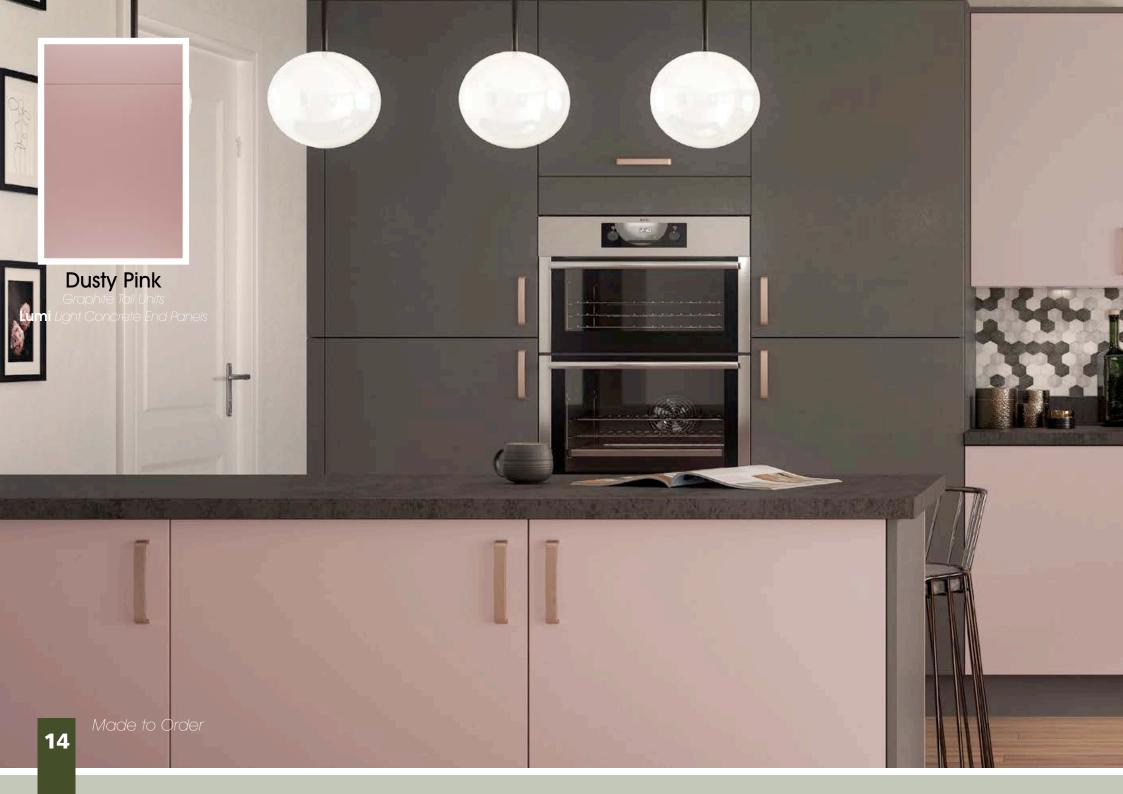

### Auro

See Inside Back Cover for DOOR KEY

A Simple Slab door finished in a tactile Super Matt finish sets up Aura as a firm favourite for lovers of modern design. Available in a range of Super Matt colours which are strong enough to work on their own or as a contrasting design for true individuality.