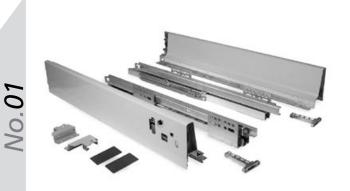

ppliances)



All colours are as close as the reproduction process allows.



# Storage Options



150mm Pull Out Unit



300mm Base Pull Out - Left & Right Versions available 400mm also available



Individual Pull Out Chrome Wire Baskets - Available in 300, 400, 500, 600, 800, 900 & 1000mm



3/4 Corner Carousel to suit 900mm 'L' Shaped Corner Base Unit













2 Section short Wastebin 450mm



3 Section Narrow Wastebin 400mm



3 Section Wastebin - Available in 500mm (45L) & 600mm (56L)



3 Section Wide Tall Wastebin 600mm



3 Section Narrow Wastebin 300mm



2 Section Wastebin - Available in 500mm (45L) & 600mm (56L)



Single Section Wastebin 15L







Supra Pull Out Module - Universal Left or Right Soft Close Designed specifically to utilise unit space

## Accessory Options



Soft Close Drawer Box Kit 1 270mm



Soft Close Drawer Box Kit 2 450mm

*lo.05a* 

*Vo.06b* 



Vantage Gallery Rails (Pair) \*two Pairs required For Double



Vantage Gallery Rail Bracket (Pair) Single Height 141mm



Vantage Gallery Rail Bracket (Pair) Double Height 204mm



Soft Close 90 Degree Hinge



#### Soft Close 45 Degree Hinge

Soft Close 90 Degree Blind Corner Hinge











For full details of Made To Order availability, please see current price list.