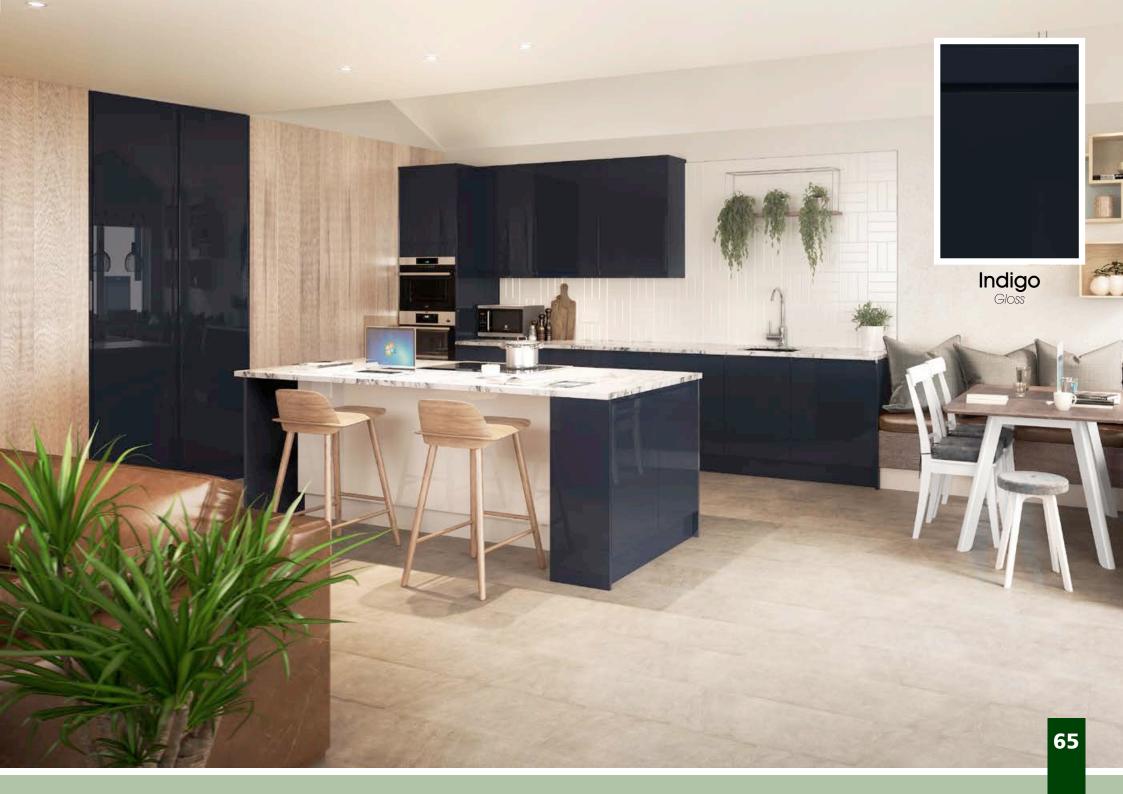

, Lumi & Odyssey Ranges. Created in 12 fixed widths & ordered with your chosen doors, so they can be supplied grooved ready for the handle to be inserted. Universally Rotated to suit Wall units and Base units alike, a truly versatile, low Installation option for any Kitchen.



Odyssey Dove Grey Gloss with Jura Integrated Handle Made to Order

10000

155

Dove Grey

0.1

59

00

50

1

## Lorisso

Larissa offers sleek, stunning lines for a truly modern look. With an integrated handle design and finished in either a high quality lacquered Gloss, available in 5 colours, or 3 contemporary Matt finishes - Larissa is set to become a fashionable classic.

### Designers tip:

Use wide, deep pan drawers with internal and external corner posts to continue the handle line around corners.

























# Lumi

See Inside Back Cover for DOOR KEY

A Modern Slab door available in our timeless White gloss finish from stock, and a further 6 finishes Made to Order, design flexibility is truly available with Lumi. Looking to create a striking gloss kitchen, look no further than Lumi.

#### Designers tip:

Experiment with contrasting gloss Woodgrain feature End panels, or drawer fronts, within the kitchen.









### Malham

A classic solid timber shaker design offering a blend of traditional materials merged with modern finishes. Choose from Stock natural oak or painted ivory with its subtle grain or go a stage further and select from a range of 19 carefully selected paint colours to create a stunning kitchen.

### Designers tip:

Add curved doors and light coloured stone workto