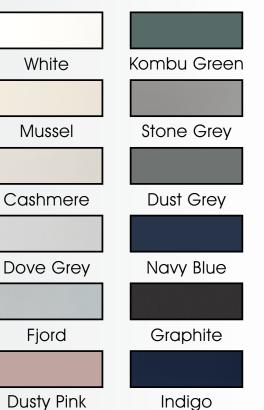

| Range                                                                                                                                                                                                                                                                                                                                                                                                                                                                                                                                                                                                                                                                                                                                                                                                                                                                                                                                                                                                                                                                                                                                                                                                                                                                                                                                                                                                                                                                                                                                                                                                                                                                                                                                                                                                                                                                                                                                                                                                                                                                                                                          | Style                                   |                                                                            | Colour                                                                                                 | Page                                               |                                                                                                                                                                                                                                                                                              |                                               |  |
|--------------------------------------------------------------------------------------------------------------------------------------------------------------------------------------------------------------------------------------------------------------------------------------------------------------------------------------------------------------------------------------------------------------------------------------------------------------------------------------------------------------------------------------------------------------------------------------------------------------------------------------------------------------------------------------------------------------------------------------------------------------------------------------------------------------------------------------------------------------------------------------------------------------------------------------------------------------------------------------------------------------------------------------------------------------------------------------------------------------------------------------------------------------------------------------------------------------------------------------------------------------------------------------------------------------------------------------------------------------------------------------------------------------------------------------------------------------------------------------------------------------------------------------------------------------------------------------------------------------------------------------------------------------------------------------------------------------------------------------------------------------------------------------------------------------------------------------------------------------------------------------------------------------------------------------------------------------------------------------------------------------------------------------------------------------------------------------------------------------------------------|-----------------------------------------|----------------------------------------------------------------------------|--------------------------------------------------------------------------------------------------------|----------------------------------------------------|----------------------------------------------------------------------------------------------------------------------------------------------------------------------------------------------------------------------------------------------------------------------------------------------|-----------------------------------------------|--|
| Larissa                                                                                                                                                                                                                                                                                                                                                                                                                                                                                                                                                                                                                                                                                                                                                                                                                                                                                                                                                                                                                                                                                                                                                                                                                                                                                                                                                                                                                                                                                                                                                                                                                                                                                                                                                                                                                                                                                                                                                                                                                                                                                                                        | Handleless Lacquered Door in -          | Gloss<br>Gloss<br>Gloss<br>Gloss<br>Gloss<br>Gloss<br>Matt<br>Matt<br>Matt | Alabaster<br>Cashmere<br>Dove Grey<br>Dust Grey<br>Indigo<br>White<br>Indigo<br>Dove Grey<br>Dust Grey | 61<br>62<br>63<br>64<br>65<br>66<br>67<br>68<br>69 | Colour Options<br>MTM Door Options<br>Handle Options<br>Lighting Options<br>Gola System<br>Storage Options<br>Accessory Options                                                                                                                                                              | 110<br>112<br>114<br>131<br>132<br>134<br>138 |  |
| Lumi                                                                                                                                                                                                                                                                                                                                                                                                                                                                                                                                                                                                                                                                                                                                                                                                                                                                                                                                                                                                                                                                                                                                                                                                                                                                                                                                                                                                                                                                                                                                                                                                                                                                                                                                                                                                                                                                                                                                                                                                                                                                                                                           | Visual Wasses of Description            | Matt                                                                       | White                                                                                                  | 70<br>72                                           | Vertex Drawer Boxes                                                                                                                                                                                                                                                                          |                                               |  |
| Eenni                                                                                                                                                                                                                                                                                                                                                                                                                                                                                                                                                                                                                                                                                                                                                                                                                                                                                                                                                                                                                                                                                                                                                                                                                                                                                                                                                                                                                                                                                                                                                                                                                                                                                                                                                                                                                                                                                                                                                                                                                                                                                                                          | Vinyl Wrapped Door in -                 | Gloss<br>Gloss                                                             | White<br>White                                                                                         | 73<br>74                                           |                                                                                                                                                                                                                                                                                              | 142                                           |  |
| Malham                                                                                                                                                                                                                                                                                                                                                                                                                                                                                                                                                                                                                                                                                                                                                                                                                                                                                                                                                                                                                                                                                                                                                                                                                                                                                                                                                                                                                                                                                                                                                                                                                                                                                                                                                                                                                                                                                                                                                                                                                                                                                                                         | Solid Timber Door in -                  | Painted<br>Painted                                                         | Soft Cloud / Mussel<br>Cashmere / Oak                                                                  | 77<br>78                                           | Basics Range<br>Door Key                                                                                                                                                                                                                                                                     | 143                                           |  |
| Odyssey                                                                                                                                                                                                                                                                                                                                                                                                                                                                                                                                                                                                                                                                                                                                                                                                                                                                                                                                                                                                                                                                                                                                                                                                                                                                                                                                                                                                                                                                                                                                                                                                                                                                                                                                                                                                                                                                                                                                                                                                                                                                                                                        | Laser Edged Acrylic Door in -           | Painted<br>Painted<br>Gloss                                                | Dove Grey / Midnight<br>Fjord / Oak<br>Cream                                                           | 80<br>81<br>83                                     | All of our Kitchens can be ordered in all the colours found on our Colour Options page 110.<br>*Some limitations in gloss                                                                                                                                                                    |                                               |  |
| Ouyssey                                                                                                                                                                                                                                                                                                                                                                                                                                                                                                                                                                                                                                                                                                                                                                                                                                                                                                                                                                                                                                                                                                                                                                                                                                                                                                                                                                                                                                                                                                                                                                                                                                                                                                                                                                                                                                                                                                                                                                                                                                                                                                                        |                                         | Gloss                                                                      | Dove Grey                                                                                              | 84                                                 |                                                                                                                                                                                                                                                                                              |                                               |  |
|                                                                                                                                                                                                                                                                                                                                                                                                                                                                                                                                                                                                                                                                                                                                                                                                                                                                                                                                                                                                                                                                                                                                                                                                                                                                                                                                                                                                                                                                                                                                                                                                                                                                                                                                                                                                                                                                                                                                                                                                                                                                                                                                |                                         | Gloss                                                                      | White                                                                                                  | 85                                                 |                                                                                                                                                                                                                                                                                              |                                               |  |
|                                                                                                                                                                                                                                                                                                                                                                                                                                                                                                                                                                                                                                                                                                                                                                                                                                                                                                                                                                                                                                                                                                                                                                                                                                                                                                                                                                                                                                                                                                                                                                                                                                                                                                                                                                                                                                                                                                                                                                                                                                                                                                                                |                                         | Matt                                                                       | Osiris Silver                                                                                          | 86                                                 |                                                                                                                                                                                                                                                                                              |                                               |  |
| and the second s |                                         | Matt                                                                       | Fjord / White                                                                                          | 87                                                 |                                                                                                                                                                                                                                                                                              |                                               |  |
| Orion                                                                                                                                                                                                                                                                                                                                                                                                                                                                                                                                                                                                                                                                                                                                                                                                                                                                                                                                                                                                                                                                                                                                                                                                                                                                                                                                                                                                                                                                                                                                                                                                                                                                                                                                                                                                                                                                                                                                                                                                                                                                                                                          | Handleless Vinyl Wrapped Door in - Matt |                                                                            | Light Concrete                                                                                         | 89                                                 |                                                                                                                                                                                                                                                                                              |                                               |  |
|                                                                                                                                                                                                                                                                                                                                                                                                                                                                                                                                                                                                                                                                                                                                                                                                                                                                                                                                                                                                                                                                                                                                                                                                                                                                                                                                                                                                                                                                                                                                                                                                                                                                                                                                                                                                                                                                                                                                                                                                                                                                                                                                |                                         | Super Matt                                                                 | Navy Blue                                                                                              | 90                                                 |                                                                                                                                                                                                                                                                                              |                                               |  |
|                                                                                                                                                                                                                                                                                                                                                                                                                                                                                                                                                                                                                                                                                                                                                                                                                                                                                                                                                                                                                                                                                                                                                                                                                                                                                                                                                                                                                                                                                                                                                                                                                                                                                                                                                                                                                                                                                                                                                                                                                                                                                                                                |                                         | Super Matt                                                                 | Navy Blue / Graphite                                                                                   | 91                                                 |                                                                                                                                                                                                                                                                                              |                                               |  |
| Rivington                                                                                                                                                                                                                                                                                                                                                                                                                                                                                                                                                                                                                                                                                                                                                                                                                                                                                                                                                                                                                                                                                                                                                                                                                                                                                                                                                                                                                                                                                                                                                                                                                                                                                                                                                                                                                                                                                                                                                                                                                                                                                                                      | Narrow Framed Shaker Door in -          | Super Matt                                                                 | Cashmere                                                                                               | 93                                                 |                                                                                                                                                                                                                                                                                              |                                               |  |
|                                                                                                                                                                                                                                                                                                                                                                                                                                                                                                                                                                                                                                                                                                                                                                                                                                                                                                                                                                                                                                                                                                                                                                                                                                                                                                                                                                                                                                                                                                                                                                                                                                                                                                                                                                                                                                                                                                                                                                                                                                                                                                                                |                                         | Super Matt                                                                 | Dove Grey                                                                                              | 94                                                 |                                                                                                                                                                                                                                                                                              |                                               |  |
|                                                                                                                                                                                                                                                                                                                                                                                                                                                                                                                                                                                                                                                                                                                                                                                                                                                                                                                                                                                                                                                                                                                                                                                                                                                                                                                                                                                                                                                                                                                                                                                                                                                                                                                                                                                                                                                                                                                                                                                                                                                                                                                                |                                         | Super Matt                                                                 | Dust Grey                                                                                              | 95                                                 |                                                                                                                                                                                                                                                                                              |                                               |  |
| I I I I I I I I I I I I I I I I I I I                                                                                                                                                                                                                                                                                                                                                                                                                                                                                                                                                                                                                                                                                                                                                                                                                                                                                                                                                                                                                                                                                                                                                                                                                                                                                                                                                                                                                                                                                                                                                                                                                                                                                                                                                                                                                                                                                                                                                                                                                                                                                          |                                         | Super Matt                                                                 | Graphite                                                                                               | 96                                                 |                                                                                                                                                                                                                                                                                              |                                               |  |
|                                                                                                                                                                                                                                                                                                                                                                                                                                                                                                                                                                                                                                                                                                                                                                                                                                                                                                                                                                                                                                                                                                                                                                                                                                                                                                                                                                                                                                                                                                                                                                                                                                                                                                                                                                                                                                                                                                                                                                                                                                                                                                                                |                                         | Super Matt                                                                 | Graphite / Dove Grey                                                                                   | 97                                                 |                                                                                                                                                                                                                                                                                              |                                               |  |
|                                                                                                                                                                                                                                                                                                                                                                                                                                                                                                                                                                                                                                                                                                                                                                                                                                                                                                                                                                                                                                                                                                                                                                                                                                                                                                                                                                                                                                                                                                                                                                                                                                                                                                                                                                                                                                                                                                                                                                                                                                                                                                                                |                                         | Super Matt                                                                 | Stone Grey                                                                                             | 98                                                 | The colours reproduced within this brochure are as close as the reproduction                                                                                                                                                                                                                 |                                               |  |
| 2                                                                                                                                                                                                                                                                                                                                                                                                                                                                                                                                                                                                                                                                                                                                                                                                                                                                                                                                                                                                                                                                                                                                                                                                                                                                                                                                                                                                                                                                                                                                                                                                                                                                                                                                                                                                                                                                                                                                                                                                                                                                                                                              |                                         | Super Matt                                                                 | White                                                                                                  | 99                                                 |                                                                                                                                                                                                                                                                                              |                                               |  |
| Vogue                                                                                                                                                                                                                                                                                                                                                                                                                                                                                                                                                                                                                                                                                                                                                                                                                                                                                                                                                                                                                                                                                                                                                                                                                                                                                                                                                                                                                                                                                                                                                                                                                                                                                                                                                                                                                                                                                                                                                                                                                                                                                                                          | Vinyl Wrapped Door in -                 | Gloss                                                                      | Alabaster                                                                                              | 101                                                | process allow. Due to our policy of<br>continuous product development, we<br>reserve the right to alter any specifications<br>without prior notice. Products can be<br>introduced and discontinued at any time,<br>it is recommended to check availability<br>from supplier before ordering. |                                               |  |
|                                                                                                                                                                                                                                                                                                                                                                                                                                                                                                                                                                                                                                                                                                                                                                                                                                                                                                                                                                                                                                                                                                                                                                                                                                                                                                                                                                                                                                                                                                                                                                                                                                                                                                                                                                                                                                                                                                                                                                                                                                                                                                                                |                                         | Gloss                                                                      | Cashmere                                                                                               | 102                                                |                                                                                                                                                                                                                                                                                              |                                               |  |
|                                                                                                                                                                                                                                                                                                                                                                                                                                                                                                                                                                                                                                                                                                                                                                                                                                                                                                                                                                                                                                                                                                                                                                                                                                                                                                                                                                                                                                                                                                                                                                                                                                                                                                                                                                                                                                                                                                                                                                                                                                                                                                                                |                                         | Gloss                                                                      | Dove Grey                                                                                              | 103                                                |                                                                                                                                                                                                                                                                                              |                                               |  |
|                                                                                                                                                                                                                                                                                                                                                                                                                                                                                                                                                                                                                                                                                                                                                                                                                                                                                                                                                                                                                                                                                                                                                                                                                                                                                                                                                                                                                                                                                                                                                                                                                                                                                                                                                                                                                                                                                                                                                                                                                                                                                                                                |                                         | Gloss                                                                      | Dust Grey                                                                                              | 104                                                |                                                                                                                                                                                                                                                                                              |                                               |  |
|                                                                                                                                                                                                                                                                                                                                                                                                                                                                                                                                                                                                                                                                                                                                                                                                                                                                                                                                                                                                                                                                                                                                                                                                                                                                                                                                                                                                                                                                                                                                                                                                                                                                                                                                                                                                                                                                                                                                                                                                                                                                                                                                |                                         | Gloss                                                                      | Indigo                                                                                                 | 106                                                |                                                                                                                                                                                                                                                                                              |                                               |  |
|                                                                                                                                                                                                                                                                                                                                                                                                                                                                                                                                                                                                                                                                                                                                                                                                                                                                                                                                                                                                                                                                                                                                                                                                                                                                                                                                                                                                                                                                                                                                                                                                                                                                                                                                                                                                                                                                                                                                                                                                                                                                                                                                |                                         | Gloss                                                                      | White                                                                                                  | 107                                                |                                                                                                                                                                                                                                                                                              |                                               |  |
|                                                                                                                                                                                                                                                                                                                                                                                                                                                                                                                                                                                                                                                                                                                                                                                                                                                                                                                                                                                                                                                                                                                                                                                                                                                                                                                                                                                                                                                                                                                                                                                                                                                                                                                                                                                                                                                                                                                                                                                                                                                                                                                                |                                         | Gloss                                                                      | White / Cashmere                                                                                       | 108                                                | Cover image: <b>Albany</b> - Painted from<br>Porcelain & Dust Grey.                                                                                                                                                                                                                          | Stock in                                      |  |