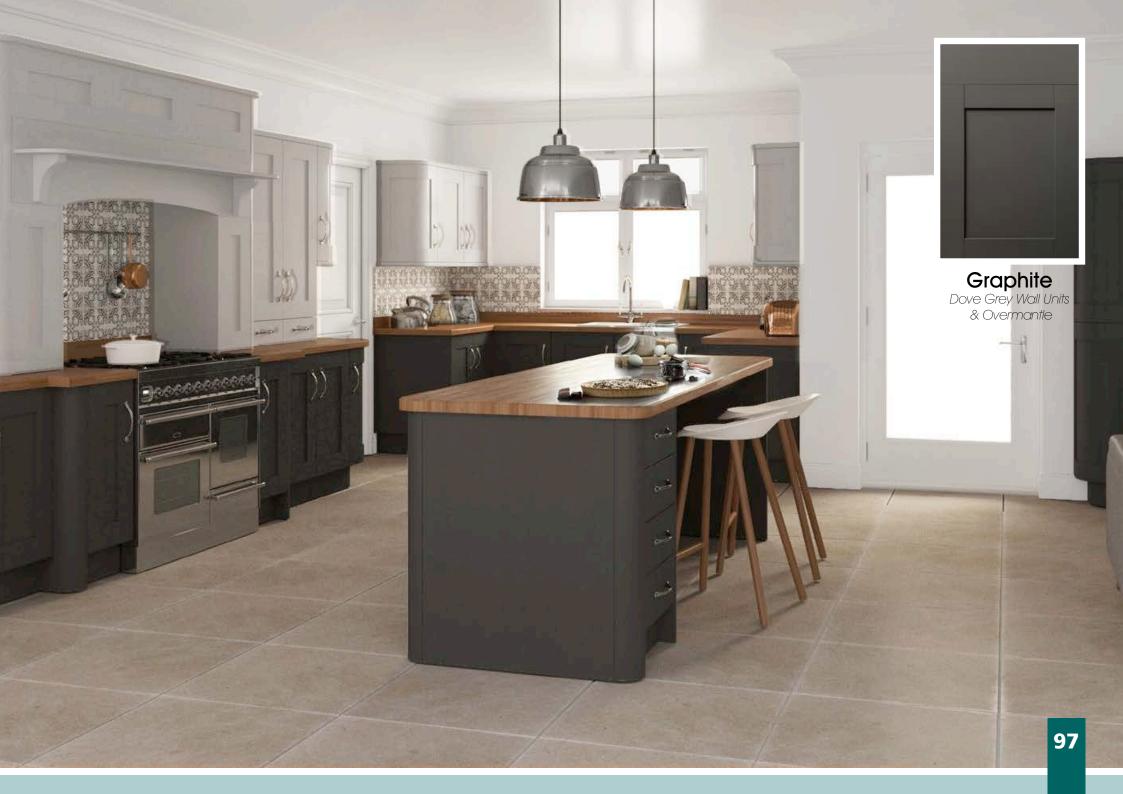

### Boston

Boston is an update on a classic shaker design, with a wider frame and no 'V' groove. The effortless styling perfectly suits the range of five tactile, Super Matt finishes. Select a single colour or mix two for a truly individual kitchen.