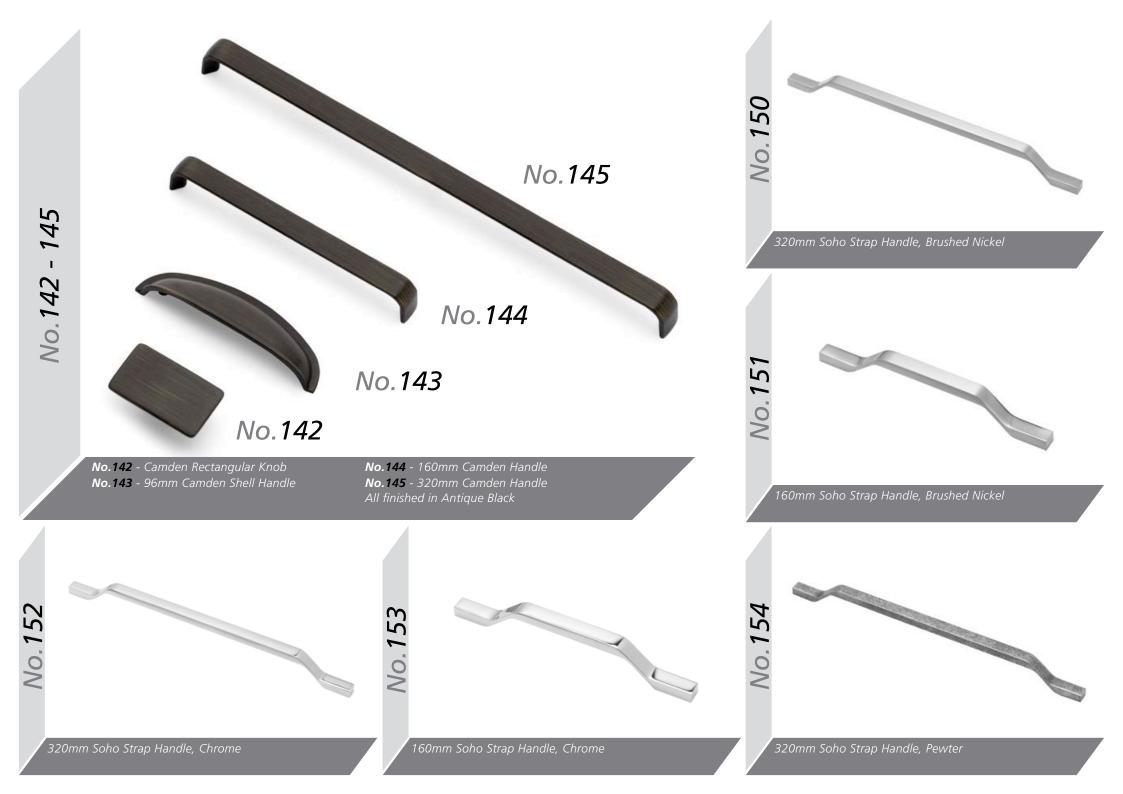

|                                                           | Dust Grey<br>Midnight                                 | Raindrop<br>Graphite | Navy Blue  |
| Matching Edge Two Tone Edge<br>Odyssey Laser Edged <b>GLOSS</b> Doors are<br>available with either a Matching or Two Tone Edge. | Indigo<br>Super Matt are only<br>available with a<br>Matching Edge. | <b>MFC</b> are only<br>available with a<br>Matching Edge. | Midnight                                              | Noir Blue            | 111        |

#### MMD00rOptions Aura Jura Aries Ascot Auckland Aura ABG **ABCS** BG B S [**J** -Euroline Gisburn Gresham Hampshire Hapton Hebden Gemini ABC ABG CG ABG ABG ABG ABG Orion Oxford Richmond Westport Salisbury Sherwood ABC BG AB BG ABG BG









































The Gola System can be used to produce a stylish contemporary finish, with no need for filler panels and with NO restrictions on panel or door widths (the only restrictions are the heights of Base units), giving a much sleeker look and a more modern appearance - making it perfectly suited to our extensive Made to Order Ranges .

Our Vogue Stock Range has been specifically developed with specific Gola sizes in mind for a 'No-Fuss straight off the shelf ' solution.





### Wall Profile



Upper Profile





Verticle Profile

### Available from Stock in



Anthracite

### Base Units & Wall Doors



Larder Doors & Appliance Fitting (Compatible with Integrated Appliances)



All colours are as close as the reproduction process allows.



# Storage Options



150mm Pull Out Un