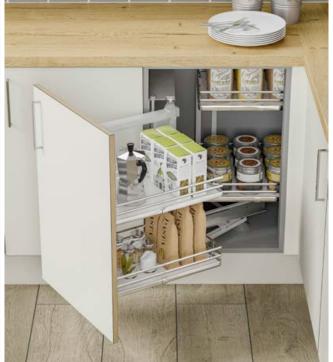

nd a more modern appearance - making it perfectly suited to our extensive Made to Order Ranges .

Our Vogue Stock Range has been specifically developed with specific Gola sizes in mind for a 'No-Fuss straight off the shelf ' solution.





### Wall Profile



Upper Profile





Verticle Profile

### Available from Stock in



Anthracite

### Base Units & Wall Doors



Larder Doors & Appliance Fitting (Compatible with Integrated Appliances)



All colours are as close as the reproduction process allows.



# Storage Options



150mm Pull Out Unit



300mm Base Pull Out - Left & Right Versions available 400mm also available



Individual Pull Out Chrome Wire Baskets - Available in 300, 400, 500, 600, 800, 900 & 1000mm



3/4 Corner Carousel to suit 900mm 'L' Shaped Corner Base Unit













2 Section short Wastebin 450mm



3 Section Narrow Wastebin 400mm



3 Section Wastebin - Available in 500mm (45L) & 600mm (56L)



3 Section Wide Tall Wastebin 600mm



3 Section Narrow Wastebin 300mm



2 Section Wastebin - Available in 500mm (45L) & 600mm (56L)



Single Section Wastebin 15L







Supra Pull Out Module - Universal Left or Right Soft Close Designed specifically to utilise unit space

## Accessory Options



Soft Close Drawer Box Kit 1 270mm



Soft Close Drawer Box Kit 2 450mm

*lo.05a* 

*Vo.06b* 



Vantage Gallery Rails (Pair) \*two Pairs required For Double



Vantage Gallery Rail Bracket (Pair) Single Height 141mm



Vantage Gallery Rail Bracket (Pair) Double Height 204mm



Soft Close 90 Degree Hinge



#### Soft Close 45 Degree Hinge

Soft Close 90 Degree Bli