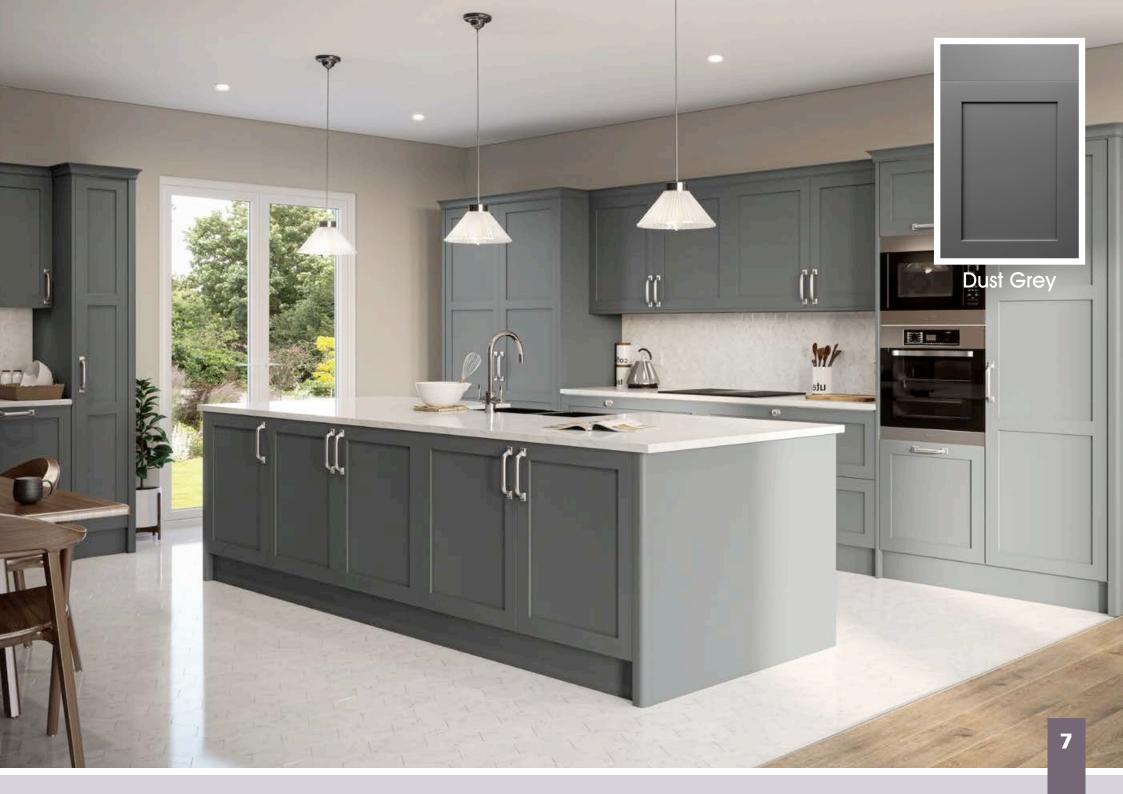

The Narrow Solid ash shaker frame in Albany oozes both style and substance. Available from stock in 4 on trend colours or create your own unique kitchen with a choice of another 15 paint to order colours.