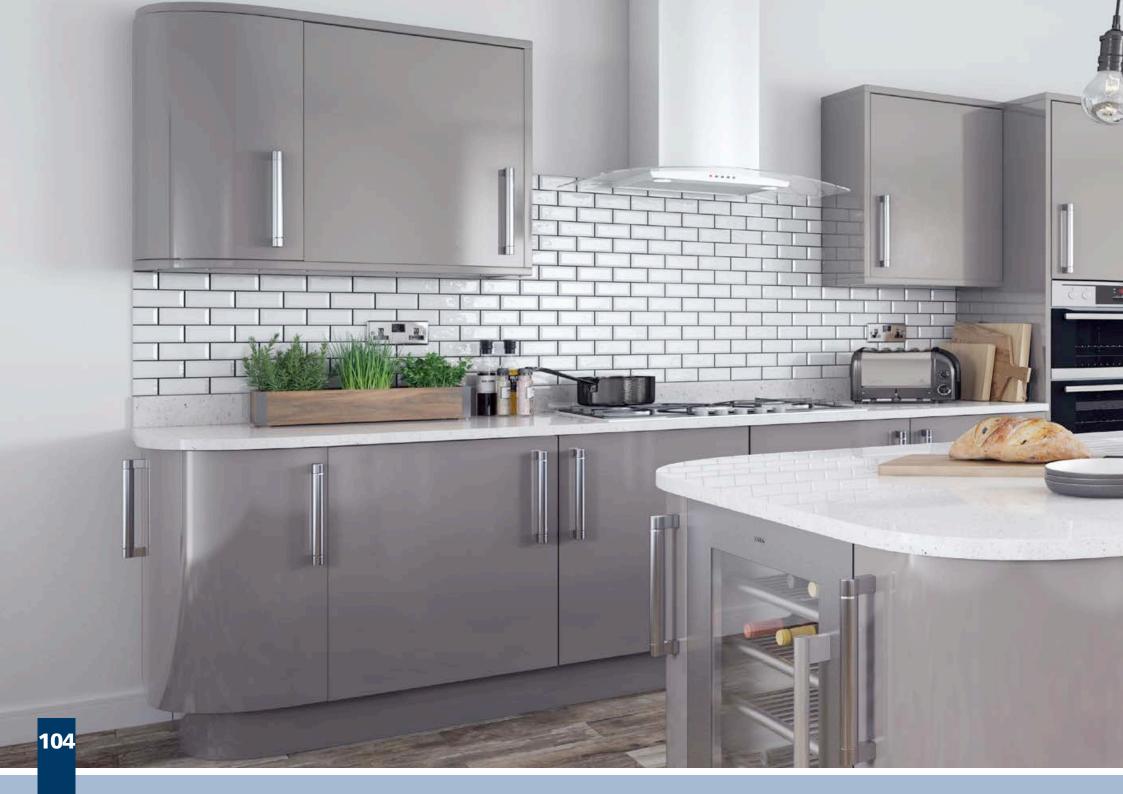

trasting finish.









# Rivington

Contrained Brack Cover for DOOD KEV

The Narrow-Framed shaker Rivington design in sleek Super Matt paint effect finishes. Traditional design in the latest colour trends are perfect at home in the trendiest loft, or in a cosy cottage.

Designers tip: Excellent colour pallete well suited to mix and match for contrast.

















# Vogue

See Inside Back Cover for DOOR KEY

A Contemporary, lacquered high gloss minimalist slab door. Effortlessly modern and offering an understated elegance, Vogue suits modern kitchen layouts and works equally well in small or large settings. Available in five colours including ever popular Dove Grey.

Designers tip:

Vogue is perfect for the smaller kitchen as the gloss finish bounces light around the room.



















Vogue White & Cashmere Gloss with Gola System

....

 All Stock Vinyl and Made To Order doors are available in the vinyls below, with some limitations in gloss.

# Colour Options

## Matt











Concrete (Dark)

## Super Matt



| Ash Embossed |
|--------------|
|              |
| White        |
|              |
| lvory        |
|              |
| Cashmere     |
|              |
| Dove Grey    |
|              |
| Dakar        |
|              |
| Mussel       |
|              |
| Dust Grey    |
|              |
| Stone Grey   |
|              |
| Navy Blue    |
|              |
| Indigo       |

## Woodgrain





Beech



Pippy Oak



Lissa Oak



Sonoma Oak



Gloss



Dove Grey





Cashmere



Grey



110

| Odyssey Gloss