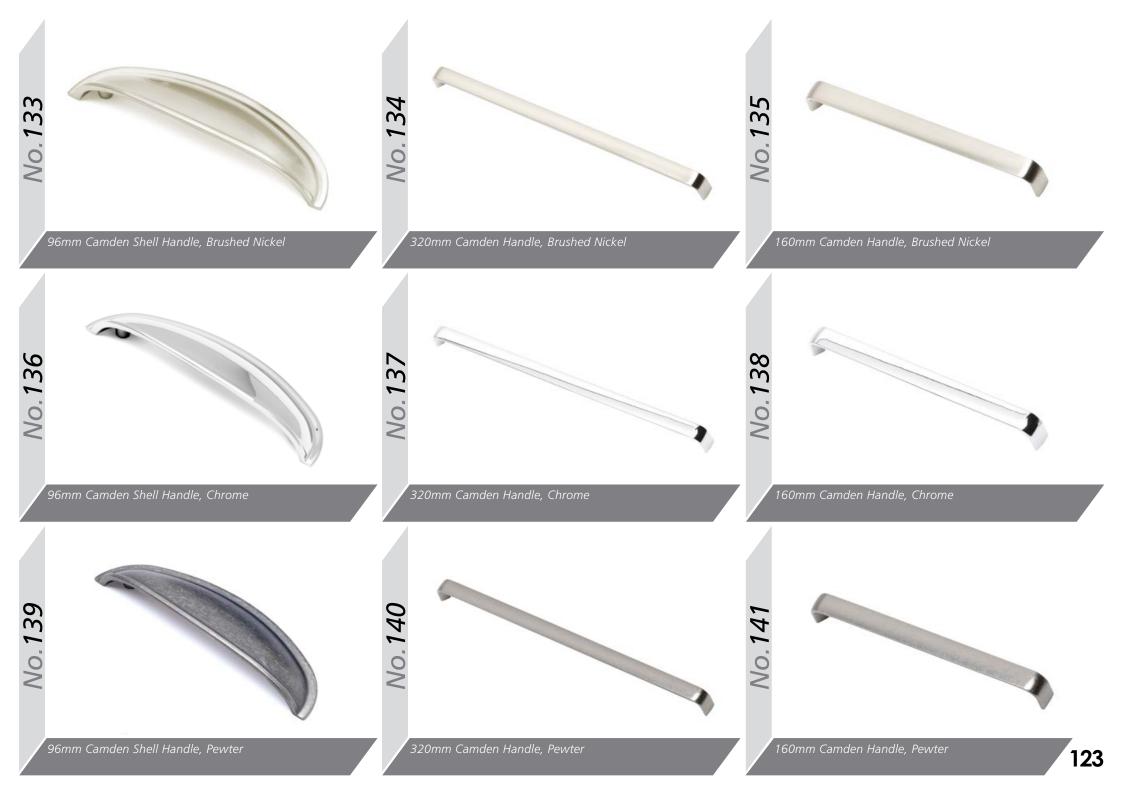

|                                                           | Dust Grey<br>Midnight                                 | Raindrop<br>Graphite | Navy Blue  |
| Matching Edge Two Tone Edge<br>Odyssey Laser Edged <b>GLOSS</b> Doors are<br>available with either a Matching or Two Tone Edge. | Indigo<br>Super Matt are only<br>available with a<br>Matching Edge. | <b>MFC</b> are only<br>available with a<br>Matching Edge. | Midnight                                              | Noir Blue            | 111        |

#### MMD00rOptions Aura Jura Aries Ascot Auckland Aura ABG **ABCS** BG B S [**J** -Euroline Gisburn Gresham Hampshire Hapton Hebden Gemini ABC ABG CG ABG ABG ABG ABG Orion Oxford Richmond Westport Salisbury Sherwood ABC BG AB BG ABG BG









































The Gola System can be used to produce a stylish contemporary finish, with no need for filler panels and with NO restrictions on panel or door widths (the only restrictions are the heights of Base units), giving a much sleeker look and a more modern appearance - making it perfectly suited to our extensive Made to Order Ranges .

Our Vogue Stock Range has been specifically developed with specific Gola sizes in mind for a 'No-Fuss straight off the shelf ' solution.





### Wall Profile



Upper Profile





Verticle Profile

### Available from Stock in



Anthracite

### Base Units & Wall Doors



Larder Doors & Appliance Fitting (Compatible with Integrated Appliances)



All colours are as close as the reproduction process allows.



# Storage Options



150mm Pull Out