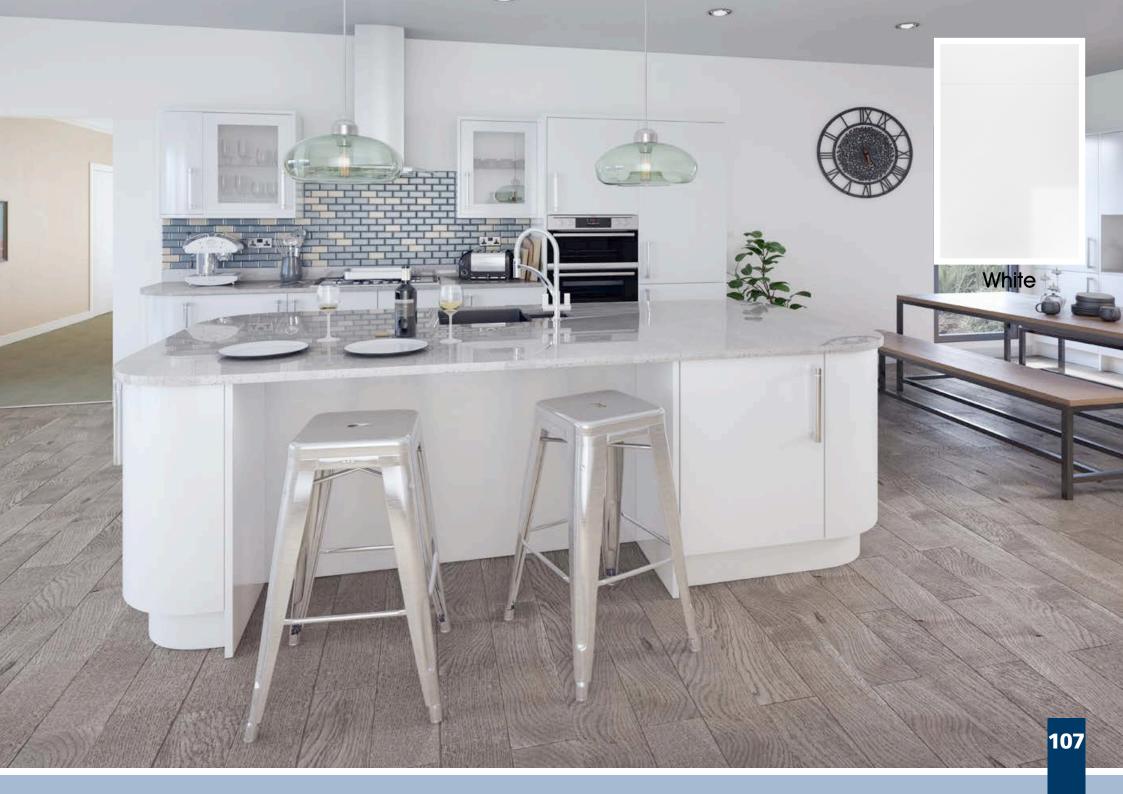

# Gemini

Italian inspired design meets flexibility, the Gemini range is equally at home sporting a contemporary gloss finish or a subtle pastel tone. The integrated handle adds to the sophisticated clean appearance. Create unique kitchens and signature looks by mixing complementary Made to Order finishes.

### Designers tip:

Curved feature doors create a softer look when used on the end of cabinet runs.

See Inside Back Cover for DOOR KEY