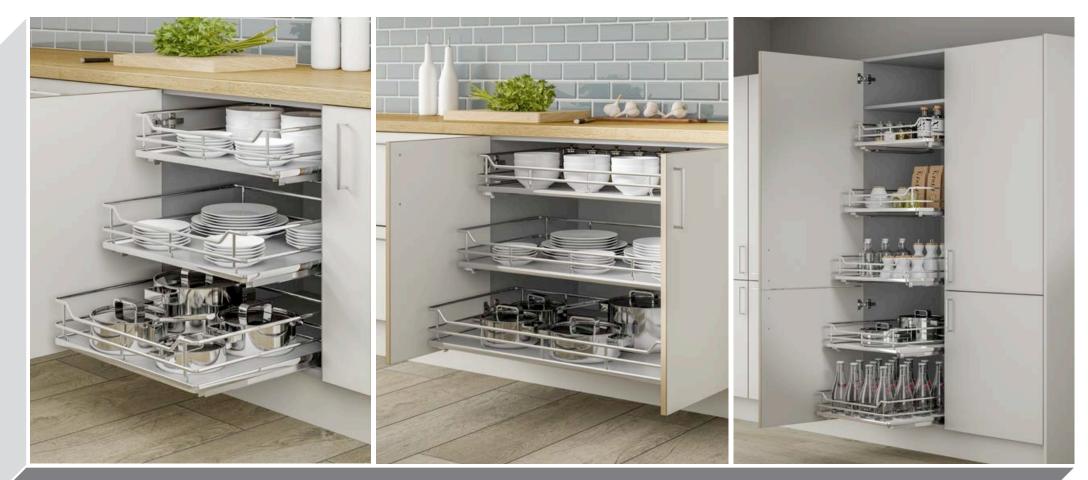

nish, with no need for filler panels and with NO restrictions on panel or door widths (the only restrictions are the heights of Base units), giving a much sleeker look and a more modern appearance - making it perfectly suited to our extensive Made to Order Ranges .

Our Vogue Stock Range has been specifically developed with specific Gola sizes in mind for a 'No-Fuss straight off the shelf ' solution.





### Wall Profile



Upper Profile





Verticle Profile

### Available from Stock in



Anthracite

### Base Units & Wall Doors



Larder Doors & Appliance Fitting (Compatible with Integrated Appliances)



All colours are as close as the reproduction process allows.



# Storage Options



150mm Pull Out Unit



300mm Base Pull Out - Left & Right Versions available 400mm also available



Individual Pull Out Chrome Wire Baskets - Available in 300, 400, 500, 600, 800, 900 & 1000mm



3/4 Corner Carousel to suit 900mm 'L' Shaped Corner Base Unit













2 Section short Wastebin 450mm



3 Section Narrow Wastebin 400mm



3 Section Wastebin - Available in 500mm (45L) & 600mm (56L)



3 Section Wide Tall Wastebin 600mm



3 Section Narrow Wastebin 300mm



2 Section Wastebin - Available in 500mm (45L) & 600mm (56L)



Single Section Wastebin 15L







Supra Pull Out Module - Universal Left or Right Soft Close Designed specifically to utilise unit space

## Accessory Options



Soft Close Drawer Box Kit 1 270mm



Soft Close Drawer Box Kit 2 450mm

*lo.05a* 

*Vo.06b* 



Vantage Gallery Rails (Pair) \*two Pairs required For Double



Vantage Gallery Rail Bracket (Pair)