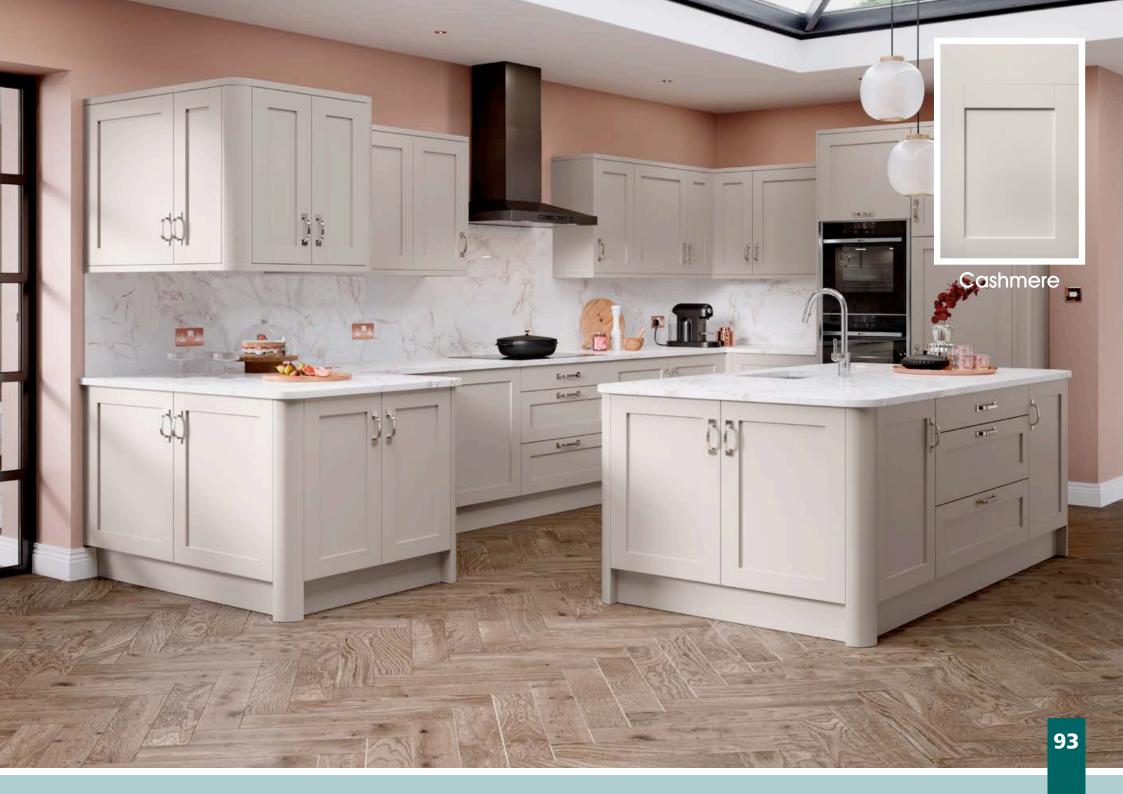

tem

12

.....

:=@#!

() .....

87



ee Inside Back Cover for DOOR KEY

Orion, with its Integrated Handle design, available Made to Order & shown here in our ever popular Super Matt paint effect finshes. Truly is a universal design and lends itself, not just as a great kitchen option, but also a superb solution to Home Living & Home Office creations.

### Designers tip:

Utilise the full range colour pallete to mix and match for a contrasting finish.









# Rivington

Contrained Brack Cover for DOOD KEV

The Narrow-Framed shaker Rivington design in sleek Super Matt paint effect finishes. Traditional design in the latest colour trends are perfect at home in the trendiest loft, or in a cosy cottage.

Designers tip: Excellent colour pallete well suited to mix and match for contrast.

















# Vogue

See Inside Back Cover for DOOR KEY

A Contemporary, lacquered high gloss minimalist slab door. Effortlessly modern and offering an understated elegance, Vogue suits modern kitchen layouts and works equally well in small or large settings. Available in five colours including ever popular Dove Grey.

Designers tip:

Vogue is perfect for the smaller kitchen as the gloss finish bounces light around the room.



















Vogue White & Cashmere Gloss with Gola System

....

 All Stock Vinyl and Made To Order doors are available in the vinyls below, with some limitations in gloss.

# Colour Options

## Matt











Concrete (Dark)

## Super Matt



| Ash Embossed |
|--------------|
|              |
| White        |
|              |
| lvory        |
|