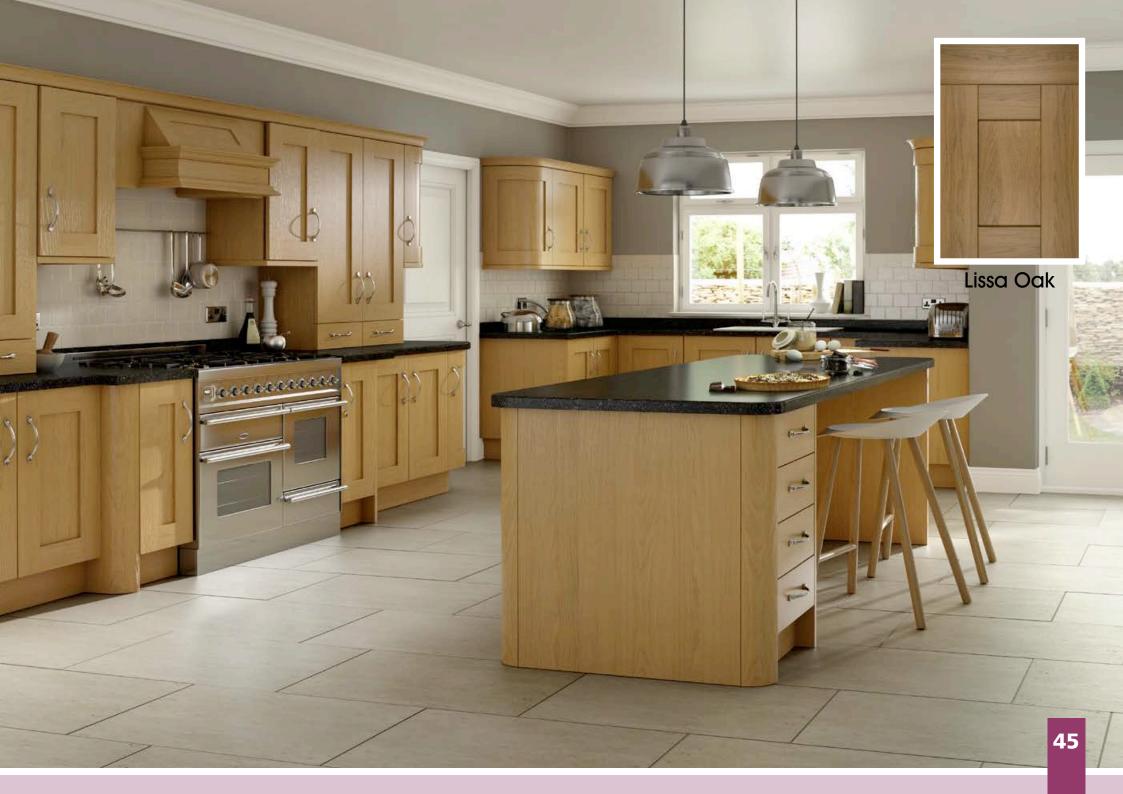

tem 25

1000

ten

### Boston

Boston is an update on a classic shaker design, with a wider frame and no 'V' groove. The effortless styling perfectly suits the range of five tactile, Super Matt finishes. Select a single colour or mix two for a truly individual kitchen.

### Designers tip:

Radius end rails are a great addition to the subtle styling of the Boston range.

















## Buckingham

The Buckingham design, featuring a wide frame and 'V' grooved joints, blends a traditional shaker design with modern colours featuring a distinctive ash effect woodgrain. The result is a timeless kitchen suited equally well to either traditional or contemporary surroundings.

Designers tip:

Add Radius Rails for a sleek modern finish.

See Inside Back Cover for DOOR KEY

























# Gemini

Italian inspired design meets flexibility, the Gemini range is equally at home sporting a contemporary gloss finish or a subtle pastel tone. The integrated handle adds to the sophisticated clean appearance. Create unique kitchens and signature looks by mixing complementary Made to Order finishes.

### Designers tip:

Curved feature doors create a softer look when used on the end of cabinet runs.



See Inside Back Cover for DOOR KEY







## Gresham

Stylish & chic, Gresham is classic in both form and function. A stunning Shaker-style door provides elegance in any sized kitchen. A timeless design perfectly matched with a range of feature accessories.

### Designers tip:

Experiment with feature accesories like Curved Doors, T & G End Panels & maybe an Overmantle to create your