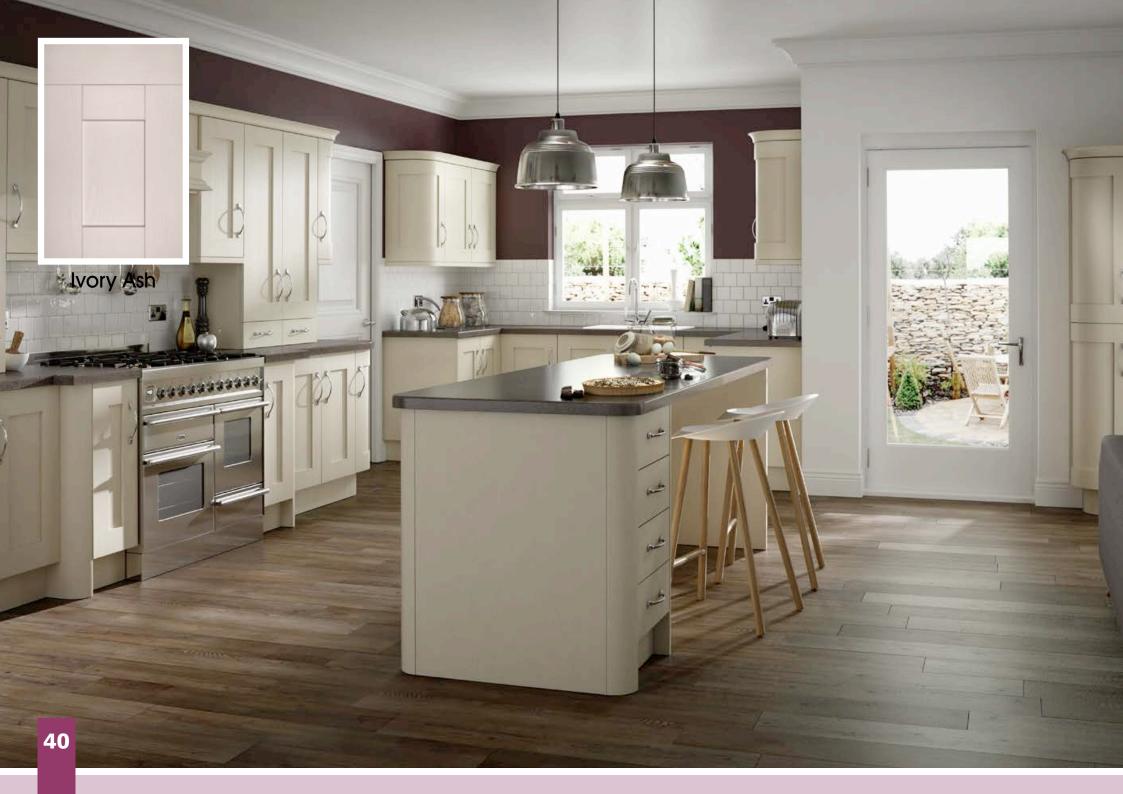

## Buckingham

The Buckingham design, featuring a wide frame and 'V' grooved joints, blends a traditional shaker design with modern colours featuring a distinctive ash effect woodgrain. The result is a timeless kitchen suited equally well to either traditional or contemporary surroundings.