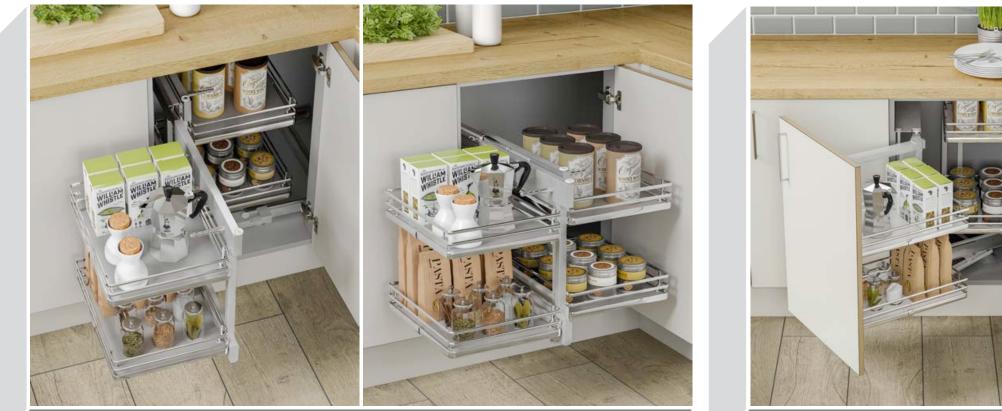

and a more modern appearance - making it perfectly suited to our extensive Made to Order Ranges .

Our Vogue Stock Range has been specifically developed with specific Gola sizes in mind for a 'No-Fuss straight off the shelf ' solution.





### Wall Profile



Upper Profile





Verticle Profile

### Available from Stock in



Anthracite

### Base Units & Wall Doors



Larder Doors & Appliance Fitting (Compatible with Integrated Appliances)



All colours are as close as the reproduction process allows.



# Storage Options



150mm Pull Out Unit



300mm Base Pull Out - Left & Right Versions available 400mm also available



Individual Pull Out Chrome Wire Baskets - Available in 300, 400, 500, 600, 800, 900 & 1000mm



3/4 Corner Carousel to suit 900mm 'L' Shaped Corner Base Unit













2 Section short Wastebin 450mm



3 Section Narrow Wastebin 400mm



3 Section Wastebin - Available in 500mm (45L) & 600mm (56L)



3 Section Wide Tall Wastebin 600mm



3 Section Narrow Wastebin 300mm



2 Section Wastebin - Available in 500mm (45L) & 600mm (56L)



Single Section Wastebin 15L







Supra Pull Out Module - Universal Left or Right Soft Close Designed specifically to utilise unit space

## Accessory Options



Soft Close Drawer Box Kit 1 270mm



Soft Close Drawer Box Kit 2 450mm

*lo.05a* 

*Vo.06b* 



Vantage Gallery Rails (Pair) \*two Pairs required For Double



Vantage Gallery Rail Bracket (Pair) Single Height 141mm



Vantage Gallery Rail Bracket (Pair) Double Height 204mm



Soft Close 90 Degree Hinge



#### Soft Close 45 Degree Hinge

Soft Close 90 Degree B