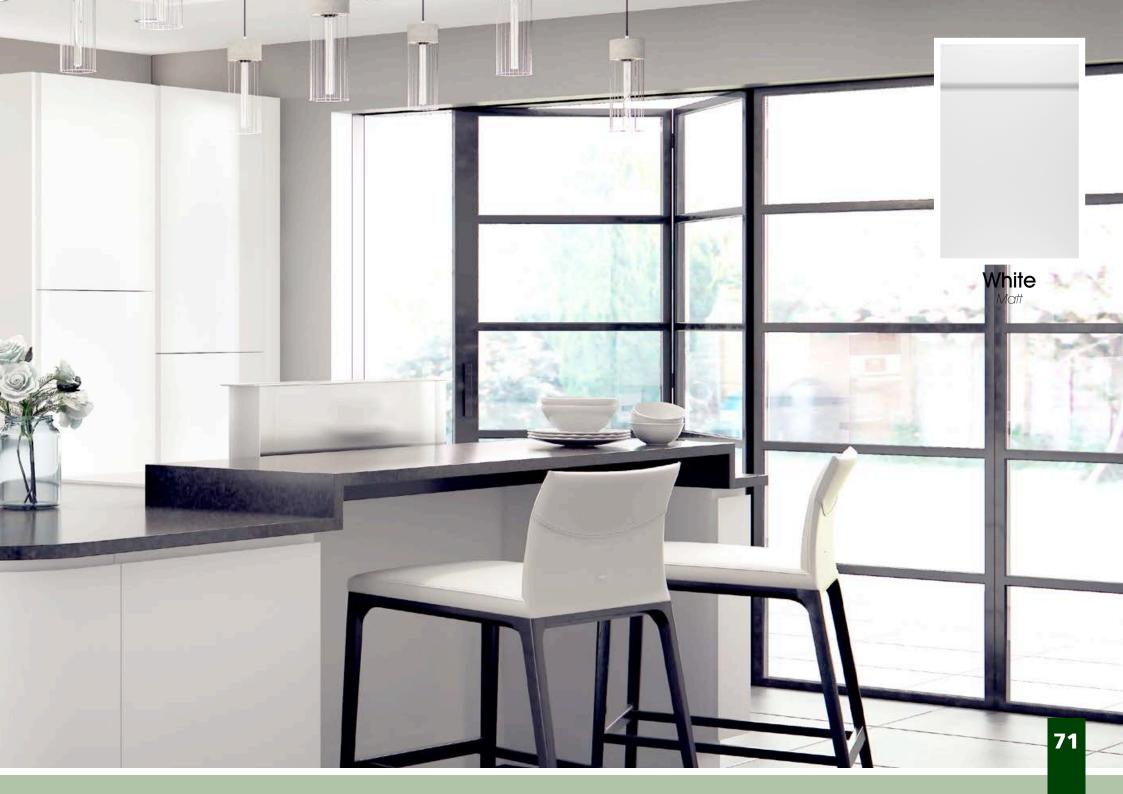

### Auro

See Inside Back Cover for DOOR KEY

A Simple Slab door finished in a tactile Super Matt finish sets up Aura as a firm favourite for lovers of modern design. Available in a range of Super Matt colours which are strong enough to work on their own or as a contrasting design for true individuality.