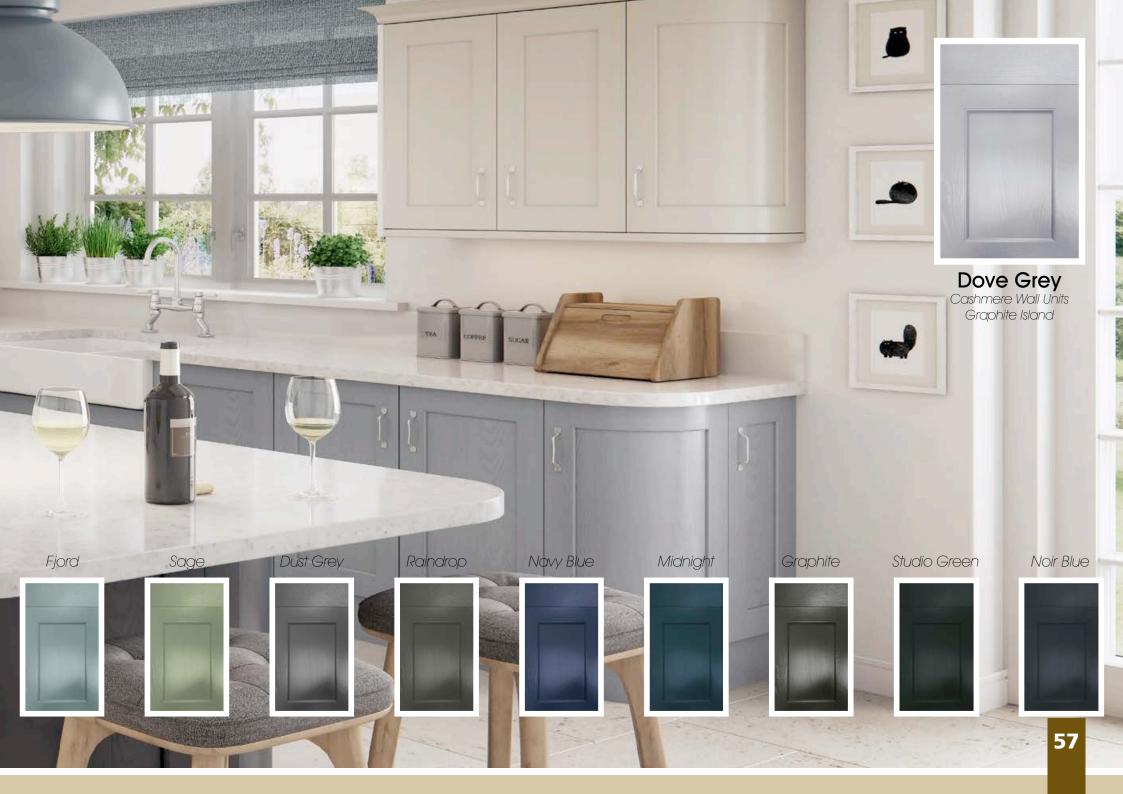

used on the end of cabinet runs.



See Inside Back Cover for DOOR KEY







## Gresham

Stylish & chic, Gresham is classic in both form and function. A stunning Shaker-style door provides elegance in any sized kitchen. A timeless design perfectly matched with a range of feature accessories.

### Designers tip:

Experiment with feature accesories like Curved Doors, T & G End Panels & maybe an Overmantle to create your own style statement.









## Hadfield

A narrow-framed timber shaker with a beading, Hadfield is a stunning example of a traditional door with a modern painted twist. Create your dream kitchen by using one or more of the 19 stunning painted colours on offer.

### Designers tip:

Use of an Overmantle, gives a more traditional feel to this classic painted kitchen.









### JUIO Integrated Hand

Available in Brushed & Chrome, Jura is a full width Integrated Handle for use with our Aura, Lumi & Odyssey Ranges. Created in 12 fixed widths & ordered with your chosen doors, so they can be supplied grooved ready for the handle to be inserted. Universally Rotated to suit Wall units and Base units alike, a truly versatile, low Installation option for any Kitchen.



Odyssey Dove Grey Gloss with Jura Integrated Handle Made to Order

10000

155

Dove Grey

0.1

59

00

50

1

## Lorisso

Larissa offers sleek, stunning lines for a truly modern look. With an integrated handle design and finished in either a high quality lacquered Gloss, available in 5 colours, or 3 contemporary Matt finishes - Larissa is set to become a fashionable classic.

### Designers tip:

Use