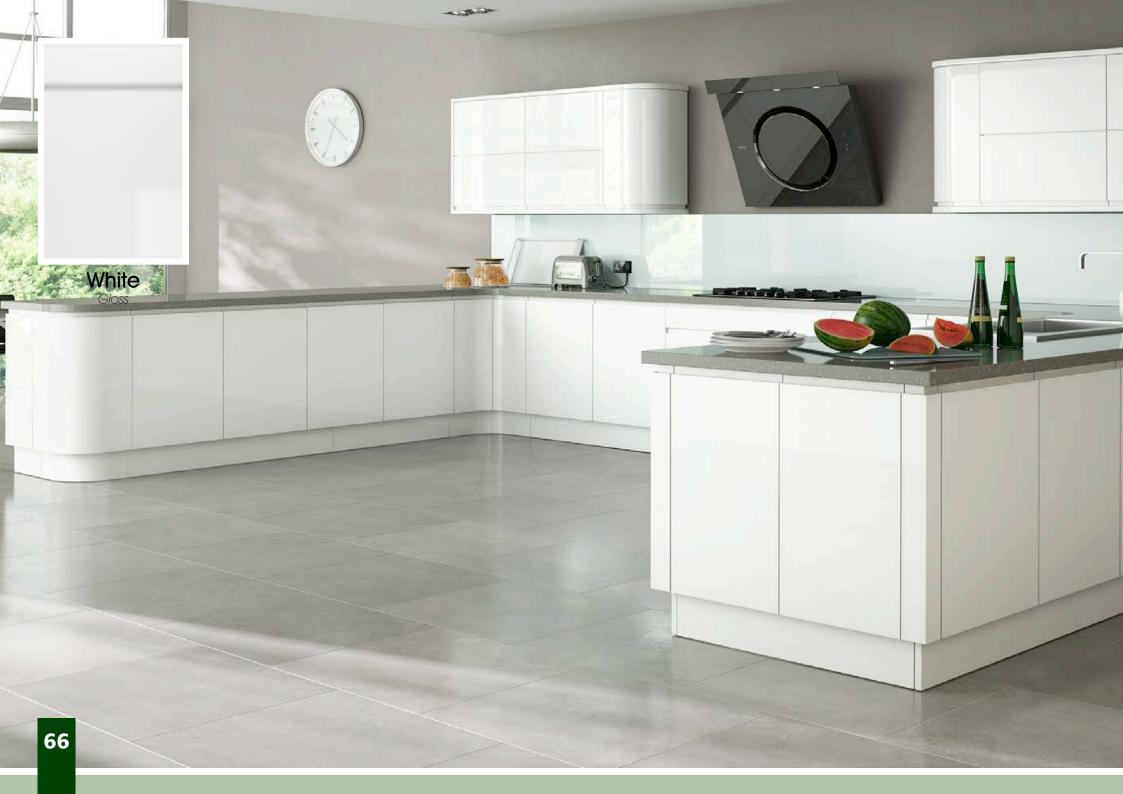

Lumi & Odyssey Ranges. Created in 12 fixed widths & ordered with your chosen doors, so they can be supplied grooved ready for the handle to be inserted. Universally Rotated to suit Wall units and Base units alike, a truly versatile, low Installation option for any Kitchen.



Odyssey Dove Grey Gloss with Jura Integrated Handle Made to Order

10000

155

Dove Grey

0.1

59

00

50

1

## Lorisso

Larissa offers sleek, stunning lines for a truly modern look. With an integrated handle design and finished in either a high quality lacquered Gloss, available in 5 colours, or 3 contemporary Matt finishes - Larissa is set to become a fashionable classic.

### Designers tip:

Use wide, deep pan drawers with internal and external corner posts to continue the handle line around corners.

























# Lumi

See Inside Back Cover for DOOR KEY

A Modern Slab door available in our timeless White gloss finish from stock, and a further 6 finishes Made to Order, design flexibility is truly available with Lumi. Looking to create a striking gloss kitchen, look no further than Lumi.

#### Designers tip:

Experiment with contrasting gloss Woodgrain feature End panels, or drawer fronts, within the kitchen.









### Malham

A classic solid timber shaker design offering a blend of traditional materials merged with modern finishes. Choose from Stock natural oak or painted ivory with its subtle grain or go a stage further and select from a range of 19 carefully selected paint colours to create a stunning kitchen.

### Designers tip:

Add curved doors and light coloured stone worktops