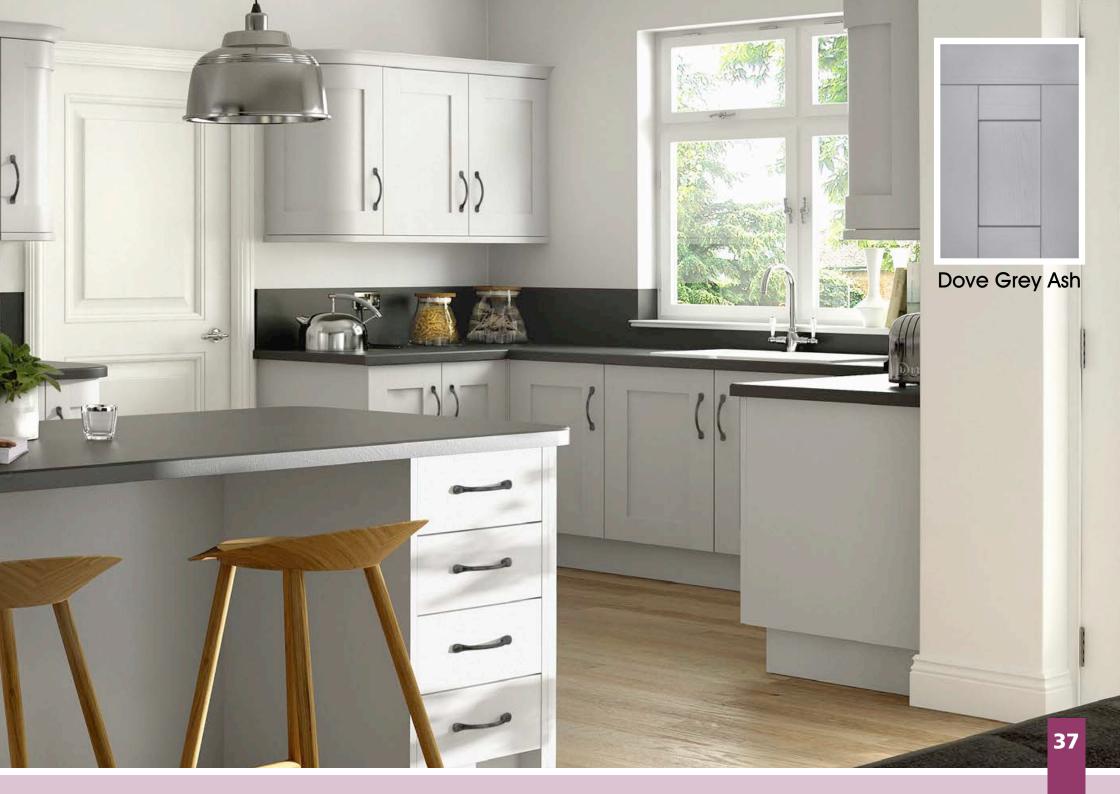

## Buckingham

The Buckingham design, featuring a wide frame and 'V' grooved joints, blends a traditional shaker design with modern colours featuring a distinctive ash effect woodgrain. The result is a timeless kitchen suited equally well to either traditional or contemporary surroundings.