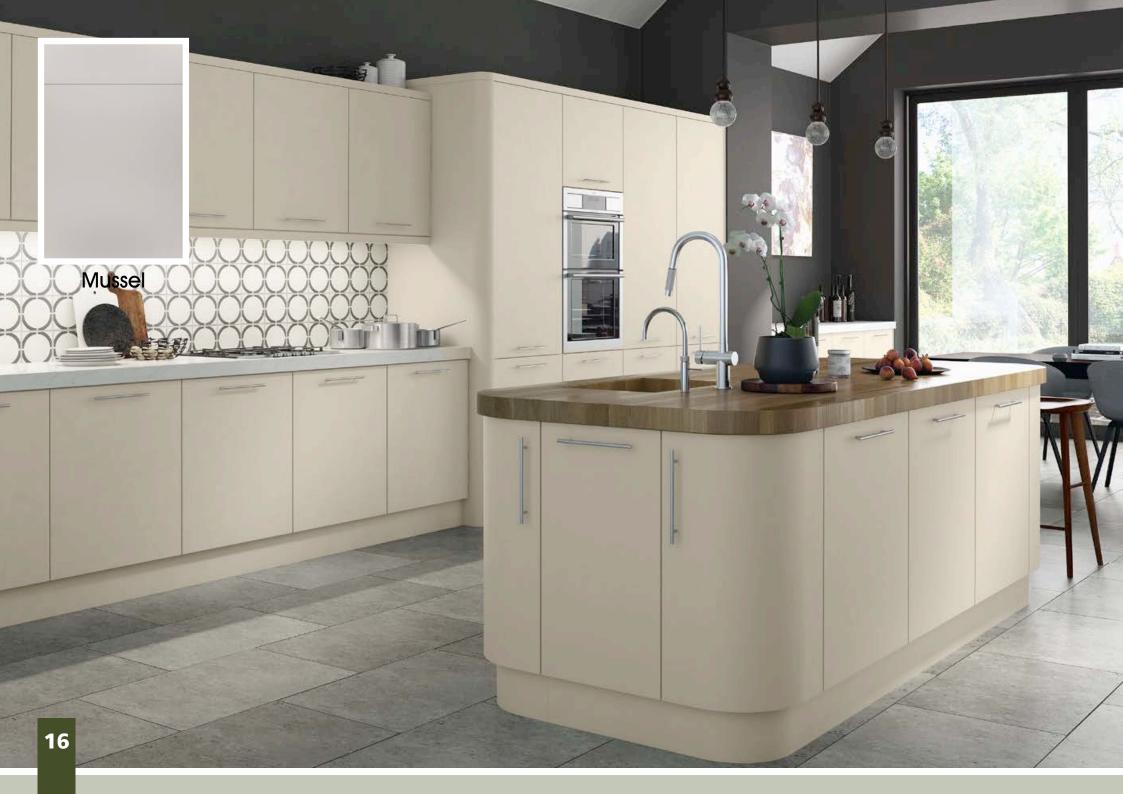

| Stock in                                      |  |



The Narrow Solid ash shaker frame in Albany oozes both style and substance. Available from stock in 4 on trend colours or create your own unique kitchen with a choice of another 15 paint to order colours.

### Designers tip:

Use the multi-purpose rail to create that in-frame look.

















### Auro

See Inside Back Cover for DOOR KEY

A Simple Slab door finished in a tactile Super Matt finish sets up Aura as a firm favourite for lovers of modern design. Available in a range of Super Matt colours which are strong enough to work on their own or as a contrasting design for true individuality.

### Designers tip:

Accessorise with classic or rustic fittings and strongly grained timber worktops for a perfect contrast.















Aura Light Concrete Matt & Dark Concrete Matt with Gola System Made to Order

1

.

Ļ

### Avondale

A classic tongue and groove style mid panel affords Avondale a classic cottage style featured in an ever popular ivory finish. Adding curved doors further enhances the charm of this kitchen design.

### Designers tip:

Add oak block worktops and matching tongue and groove end panels to complete the traditional appearance.





# $\begin{array}{c} B \ominus r k \ominus | \ominus \rangle \\ \text{Made to Order} \end{array}$

ee Inside Back Cover for DOOR KEY

A timeless classic shaker with 65mm rails and stiles. A minimalist shaker that would suit anything from a quaint cottage to a luxury penthouse, with full Made to Order flexibility.

Designers tip: Use doors as end panels to make a