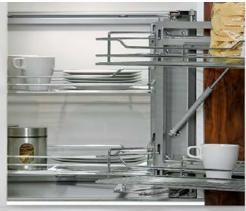

ailable from Stock in



Anthracite

### Base Units & Wall Doors



Larder Doors & Appliance Fitting (Compatible with Integrated Appliances)



All colours are as close as the reproduction process allows.



# Storage Options



150mm Pull Out Unit



300mm Base Pull Out - Left & Right Versions available 400mm also available



Individual Pull Out Chrome Wire Baskets - Available in 300, 400, 500, 600, 800, 900 & 1000mm



3/4 Corner Carousel to suit 900mm 'L' Shaped Corner Base Unit













2 Section short Wastebin 450mm



3 Section Narrow Wastebin 400mm



3 Section Wastebin - Available in 500mm (45L) & 600mm (56L)



3 Section Wide Tall Wastebin 600mm



3 Section Narrow Wastebin 300mm



2 Section Wastebin - Available in 500mm (45L) & 600mm (56L)



Single Section Wastebin 15L







Supra Pull Out Module - Universal Left or Right Soft Close Designed specifically to utilise unit space

## Accessory Options



Soft Close Drawer Box Kit 1 270mm



Soft Close Drawer Box Kit 2 450mm

*lo.05a* 

*Vo.06b* 



Vantage Gallery Rails (Pair) \*two Pairs required For Double



Vantage Gallery Rail Bracket (Pair) Single Height 141mm



Vantage Gallery Rail Bracket (Pair) Double Height 204mm



Soft Close 90 Degree Hinge



#### Soft Close 45 Degree Hinge

Soft Close 90 Degree Blind Corner Hinge











For full details of Made To Order availability, please see current price list.