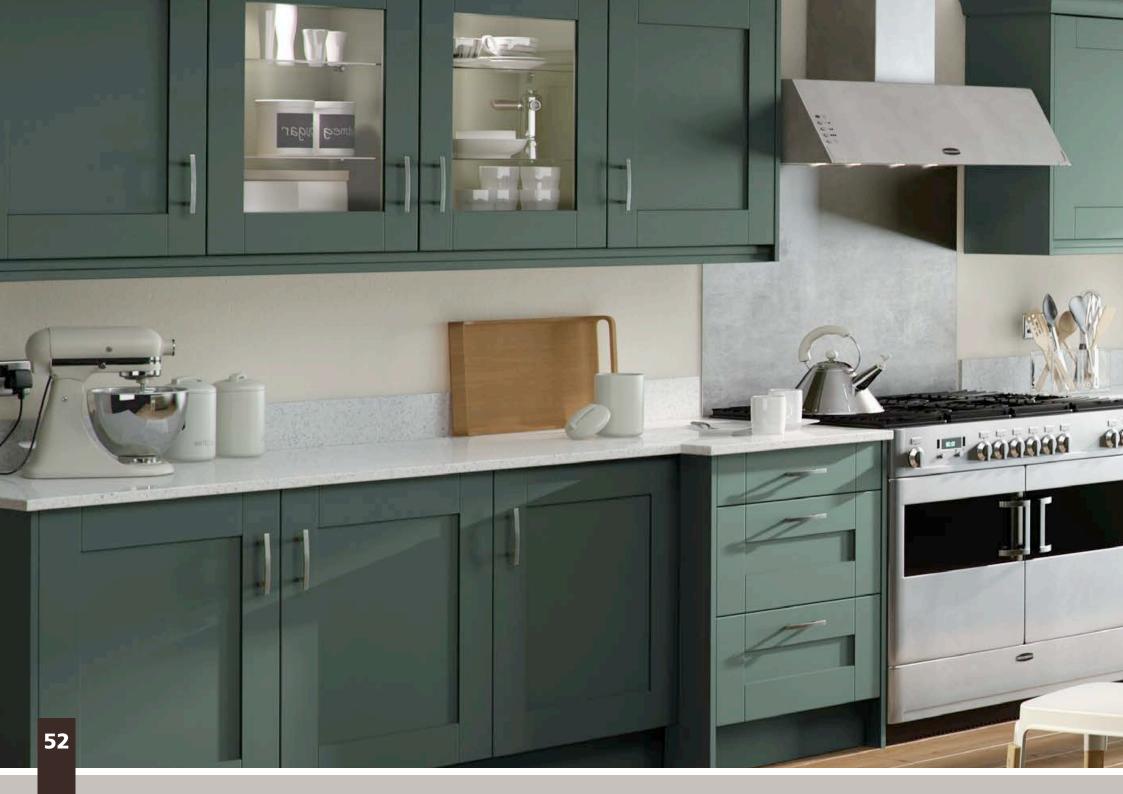

d design meets flexibility, the Gemini range is equally at home sporting a contemporary gloss finish or a subtle pastel tone. The integrated handle adds to the sophisticated clean appearance. Create unique kitchens and signature looks by mixing complementary Made to Order finishes.

### Designers tip:

Curved feature doors create a softer look when used on the end of cabinet runs.



See Inside Back Cover for DOOR KEY







## Gresham

Stylish & chic, Gresham is classic in both form and function. A stunning Shaker-style door provides elegance in any sized kitchen. A timeless design perfectly matched with a range of feature accessories.

### Designers tip:

Experiment with feature accesories like Curved Doors, T & G End Panels & maybe an Overmantle to create your own style statement.









## Hadfield

A narrow-framed timber shaker with a beading, Hadfield is a stunning example of a traditional door with a modern painted twist. Create your dream kitchen by using one or more of the 19 stunning painted colours on offer.

### Designers tip:

Use of an Overmantle, gives a more traditional feel to this classic painted kitchen.









### JUIO Integrated Hand

Available in Brushed & Chrome, Jura is a full width Integrated Handle for use with our Aura, Lumi & Odyssey Ranges. Created in 12 fixed widths & ordered with your chosen doors, so they can be supplied grooved ready for the handle to be inserted. Universally Rotated to suit Wall units and Base units alike, a truly versatile, low Installation option for any Kitchen.



Odyssey Dove Grey Gloss with Jura Integrated Handle