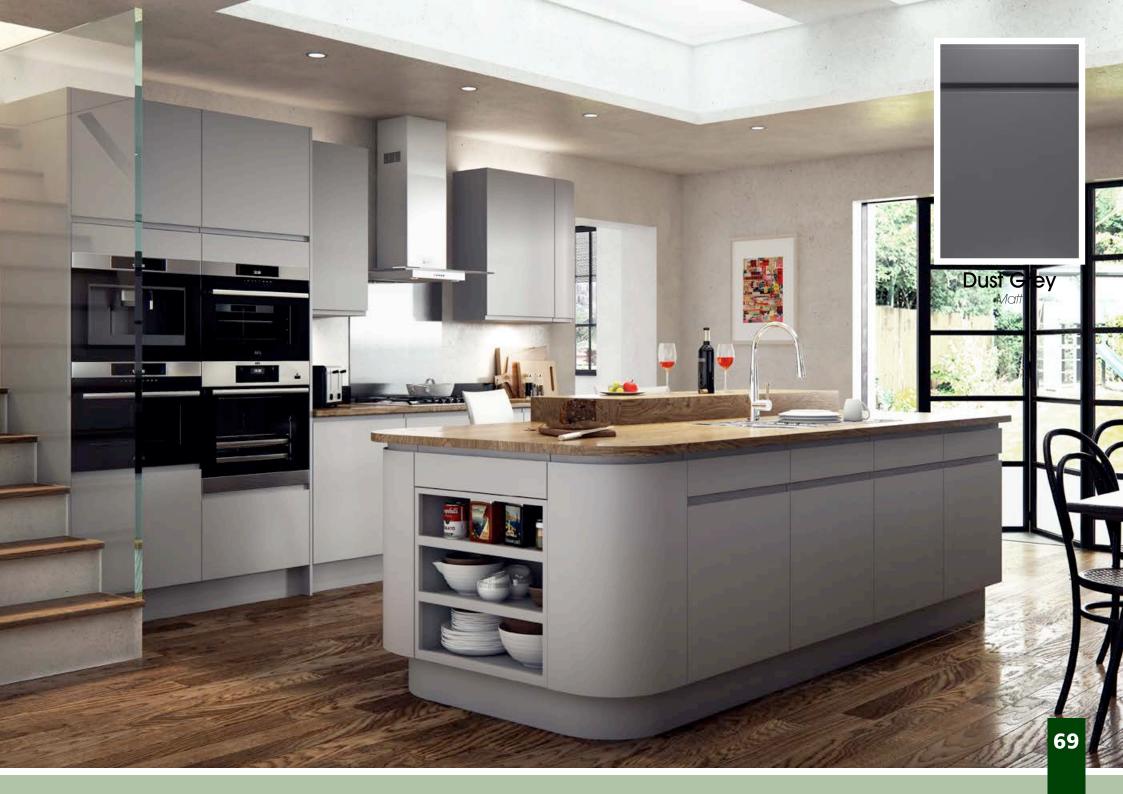

### Auro

See Inside Back Cover for DOOR KEY

A Simple Slab door finished in a tactile Super Matt finish sets up Aura as a firm favourite for lovers of modern design. Available in a range of Super Matt colours which are strong enough to work on their own or as a contrasting design for true individuality.

### Designers tip:

Accessorise with classic or rustic fittings and strongly grained timber worktops for a perfect contrast.

Aura Light Concrete Matt & Dark Concrete Matt with Gola System Made to Order

1

.