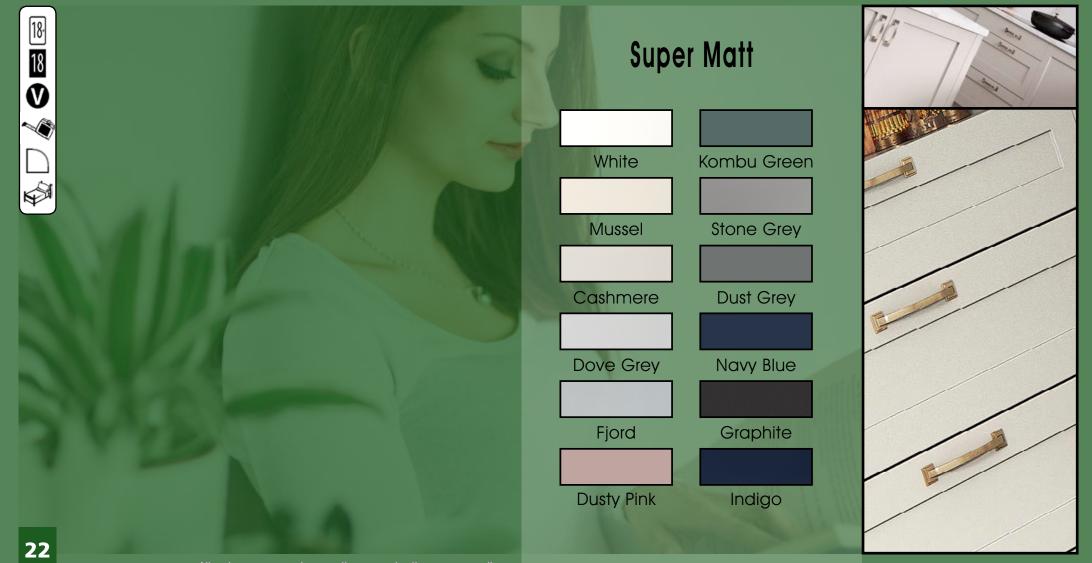

te Matt & Dark Concrete Matt with Gola System Made to Order

1

.

Ļ

### Avondale

A classic tongue and groove style mid panel affords Avondale a classic cottage style featured in an ever popular ivory finish. Adding curved doors further enhances the charm of this kitchen design.

### Designers tip:

Add oak block worktops and matching tongue and groove end panels to complete the traditional appearance.





# $\begin{array}{c} B \ominus r k \ominus | \ominus \rangle \\ \text{Made to Order} \end{array}$

ee Inside Back Cover for DOOR KEY

A timeless classic shaker with 65mm rails and stiles. A minimalist shaker that would suit anything from a quaint cottage to a luxury penthouse, with full Made to Order flexibility.

Designers tip: Use doors as end panels to make a seamless island unit.







Berkeley White Super Matt & Dove Grey Super Matt with Gola System 25

1000

ten

### Boston

Boston is an update on a classic shaker design, with a wider frame and no 'V' groove. The effortless styling perfectly suits the range of five tactile, Super Matt finishes. Select a single colour or mix two for a truly individual kitchen.

### Designers tip:

Radius end rails are a great addition to the subtle styling of the Boston range.

















## Buckingham

The Buckingham design, featuring a wide frame and 'V' grooved joints, blends a traditional shaker design with modern colours featuring a distinctive ash effect woodgrain. The result is a timeless kitchen suited equally well to either traditional or contemporary surroundings.

Designers tip:

Add Radius Rails for a sleek modern