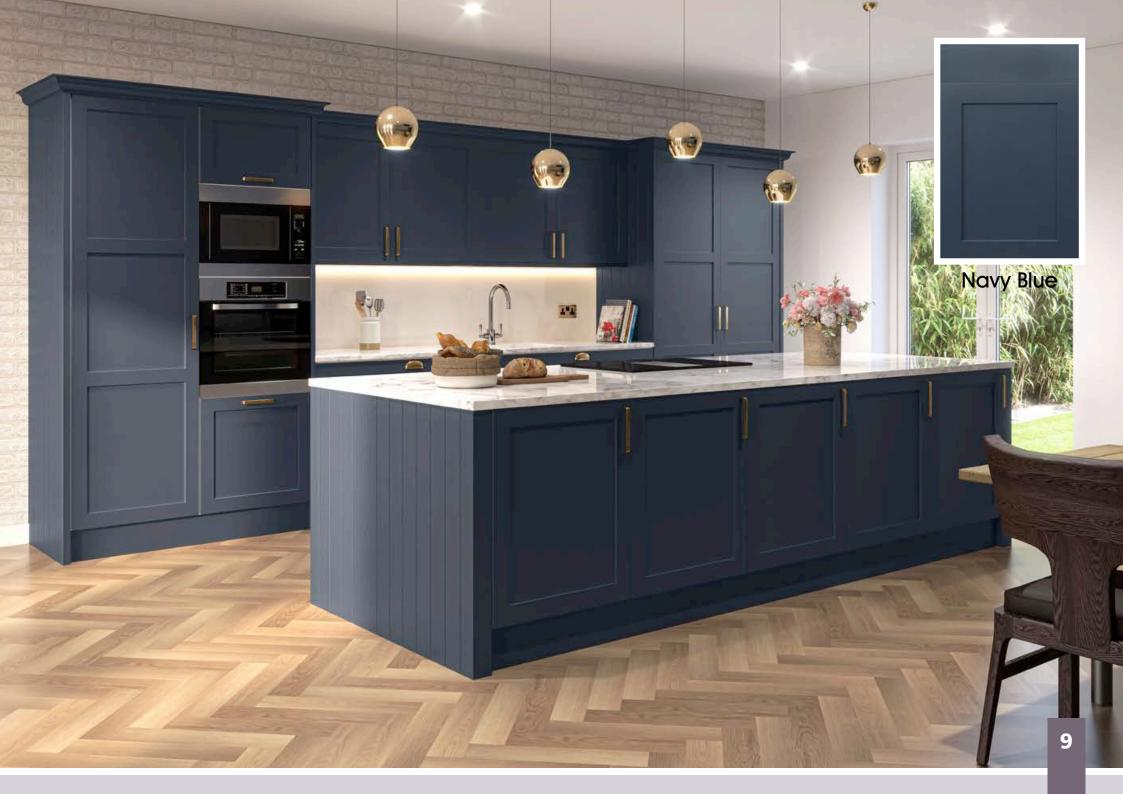

The Narrow Solid ash shaker frame in Albany oozes both style and substance. Available from stock in 4 on trend colours or create your own unique kitchen with a choice of another 15 paint to order colours.