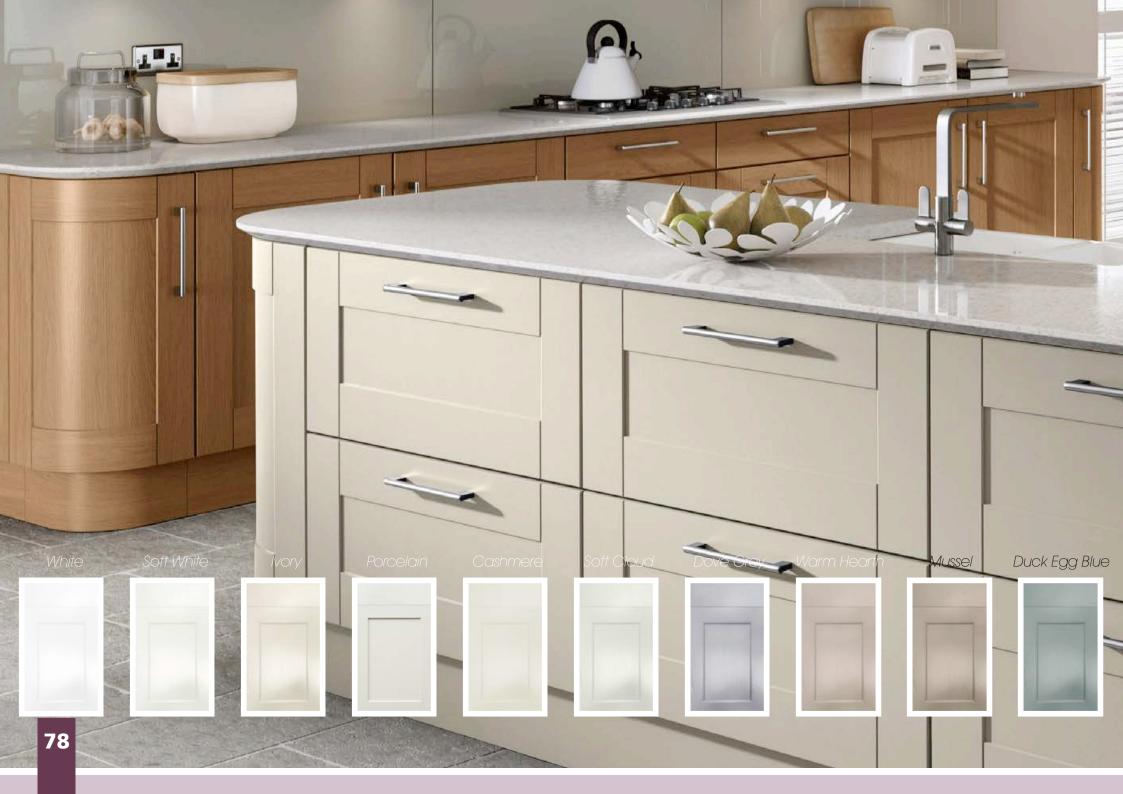

# $\begin{array}{c} B \ominus r k \ominus | \ominus \rangle \\ \text{Made to Order} \end{array}$

ee Inside Back Cover for DOOR KEY

A timeless classic shaker with 65mm rails and stiles. A minimalist shaker that would suit anything from a quaint cottage to a luxury penthouse, with full Made to Order flexibility.

Designers tip: Use doors as end panels to make a seamless island unit.

Berkeley White Super Matt & Dove Grey Super Matt with Gola System 25

1000

ten