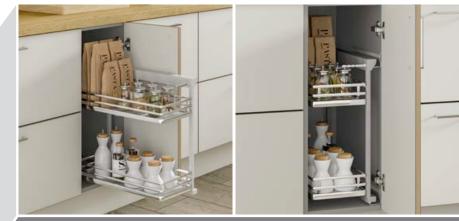

The Gola System can be used to produce a stylish contemporary finish, with no need for filler panels and with NO restrictions on panel or door widths (the only restrictions are the heights of Base units), giving a much sleeker look and a more modern appearance - making it perfectly suited to our extensive Made to Order Ranges .

Our Vogue Stock Range has been specifically developed with specific Gola sizes in mind for a 'No-Fuss straight off the shelf ' solution.





### Wall Profile



Upper Profile





Verticle Profile

### Available from Stock in



Anthracite

### Base Units & Wall Doors



Larder Doors & Appliance Fitting (Compatible with Integrated Appliances)



All colours are as close as the reproduction process allows.



# Storage Options



150mm Pull Out Unit



300mm Base Pull Out - Left & Right Versions available 400mm also available



Individual Pull Out Chrome Wire Baskets - Available in 300, 400, 500, 600, 800, 900 & 1000mm



3/4 Corner Carousel to suit 900mm 'L' Shaped Corner Base Unit













2 Section short Wastebin 450mm



3 Section Narrow Wastebin 400mm



3 Section Wastebin - Available in 500mm (45L) & 600mm (56L)



3 Section Wide Tall Wastebin 600mm



3 Section Narrow Wastebin 300mm



2 Section Wastebin - Available in 500mm (45L) & 600mm (56L)



Single Section Wastebin 15L







Supra Pull Out Module - Universal Left or Right Soft Close Designed specifically to utilise unit space

## Accessory Options



Soft Close Drawer Box Kit 1 270mm



Soft Close Drawer Box Kit 2 450mm

*lo.05a* 

*Vo.06b* 



Vantage Gallery Rails