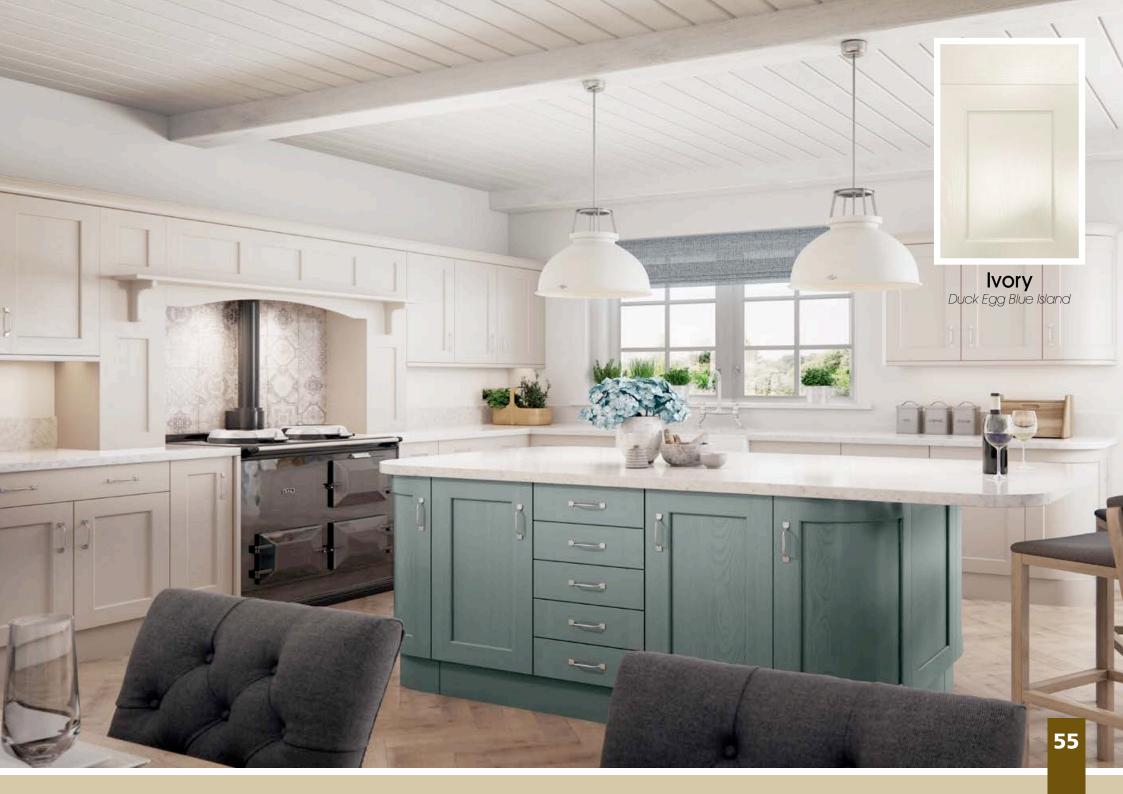

when used on the end of cabinet runs.



See Inside Back Cover for DOOR KEY







## Gresham

Stylish & chic, Gresham is classic in both form and function. A stunning Shaker-style door provides elegance in any sized kitchen. A timeless design perfectly matched with a range of feature accessories.

### Designers tip:

Experiment with feature accesories like Curved Doors, T & G End Panels & maybe an Overmantle to create your own style statement.









## Hadfield

A narrow-framed timber shaker with a beading, Hadfield is a stunning example of a traditional door with a modern painted twist. Create your dream kitchen by using one or more of the 19 stunning painted colours on offer.

### Designers tip:

Use of an Overmantle, gives a more traditional feel to this classic painted kitchen.









### JUIO Integrated Hand

Available in Brushed & Chrome, Jura is a full width Integrated Handle for use with our Aura, Lumi & Odyssey Ranges. Created in 12 fixed widths & ordered with your chosen doors, so they can be supplied grooved ready for the handle to be inserted. Universally Rotated to suit Wall units and Base units alike, a truly versatile, low Installation option for any Kitchen.



Odyssey Dove Grey Gloss with Jura Integrated Handle Made to Order

10000

155

Dove Grey

0.1

59

00

50

1

## Lorisso

Larissa offers sleek, stunning lines for a truly modern look. With an integrated handle design and finished in either a high quality lacquered Gloss, available in 5 colours, or 3 contemporary Matt finishes - Larissa is set to become a fashionable classic.

### Designers tip: