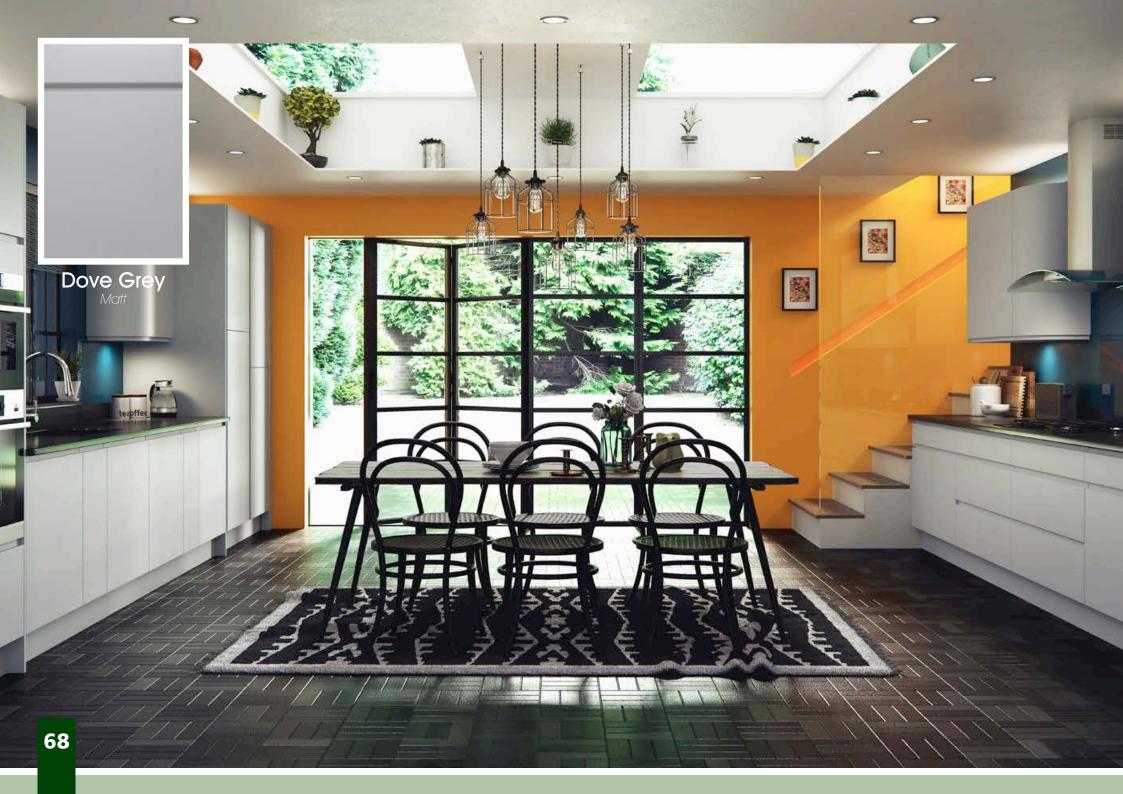

& Odyssey Ranges. Created in 12 fixed widths & ordered with your chosen doors, so they can be supplied grooved ready for the handle to be inserted. Universally Rotated to suit Wall units and Base units alike, a truly versatile, low Installation option for any Kitchen.



Odyssey Dove Grey Gloss with Jura Integrated Handle Made to Order

10000

155

Dove Grey

0.1

59

00

50

1

## Lorisso

Larissa offers sleek, stunning lines for a truly modern look. With an integrated handle design and finished in either a high quality lacquered Gloss, available in 5 colours, or 3 contemporary Matt finishes - Larissa is set to become a fashionable classic.

### Designers tip:

Use wide, deep pan drawers with internal and external corner posts to continue the handle line around corners.

























# Lumi

See Inside Back Cover for DOOR KEY

A Modern Slab door available in our timeless White gloss finish from stock, and a further 6 finishes Made to Order, design flexibility is truly available with Lumi. Looking to create a striking gloss kitchen, look no further than Lumi.

#### Designers tip:

Experiment with contrasting gloss Woodgrain feature End panels, or drawer fronts, within the kitchen.









### Malham

A classic solid timber shaker design offering a blend of traditional materials merged with modern finishes. Choose from Stock natural oak or painted ivory with its subtle grain or go a stage further and select from a range of 19 carefully selected paint colours to create a stunning kitchen.

### Designers tip:

Add curved doors and light coloured stone worktops to