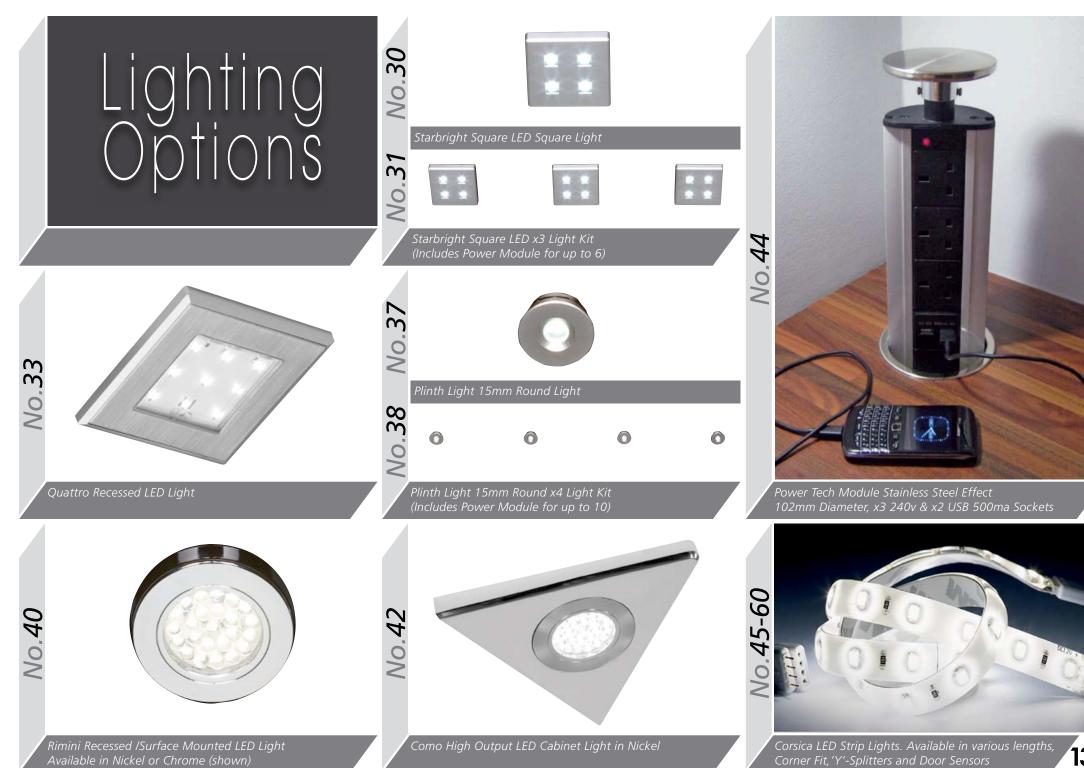

|                                                           | Dust Grey<br>Midnight                                 | Raindrop<br>Graphite | Navy Blue  |
| Matching Edge Two Tone Edge<br>Odyssey Laser Edged <b>GLOSS</b> Doors are<br>available with either a Matching or Two Tone Edge. | Indigo<br>Super Matt are only<br>available with a<br>Matching Edge. | <b>MFC</b> are only<br>available with a<br>Matching Edge. | Midnight                                              | Noir Blue            | 111        |

#### MMD00rOptions Aura Jura Aries Ascot Auckland Aura ABG **ABCS** BG B S [**J** -Euroline Gisburn Gresham Hampshire Hapton Hebden Gemini ABC ABG CG ABG ABG ABG ABG Orion Oxford Richmond Westport Salisbury Sherwood ABC BG AB BG ABG BG









































The Gola System can be used to produce a stylish contemporary finish, with no need for filler panels and with NO restrictions on panel or door widths (the only restrictions are the heights of Base units), giving a much sleeker look and a more modern appearance - making it perfectly suited to our extensive Made to Order Ranges .

Our Vogue Stock Range has been specifically developed with specific Gola sizes in mind for a 'No-Fuss straight off the shelf ' solution.





### Wall Profile



Upper Profile





Verticle Profile

### Available from Stock in



Anthracite

### Base Units & Wall Doors



Larder Doors & Appliance Fitting (Compatible with Integrated Appliances)



All colours are as close as the reproduction process allows.



# Storage Options



150mm Pull Out Unit



300mm Ba