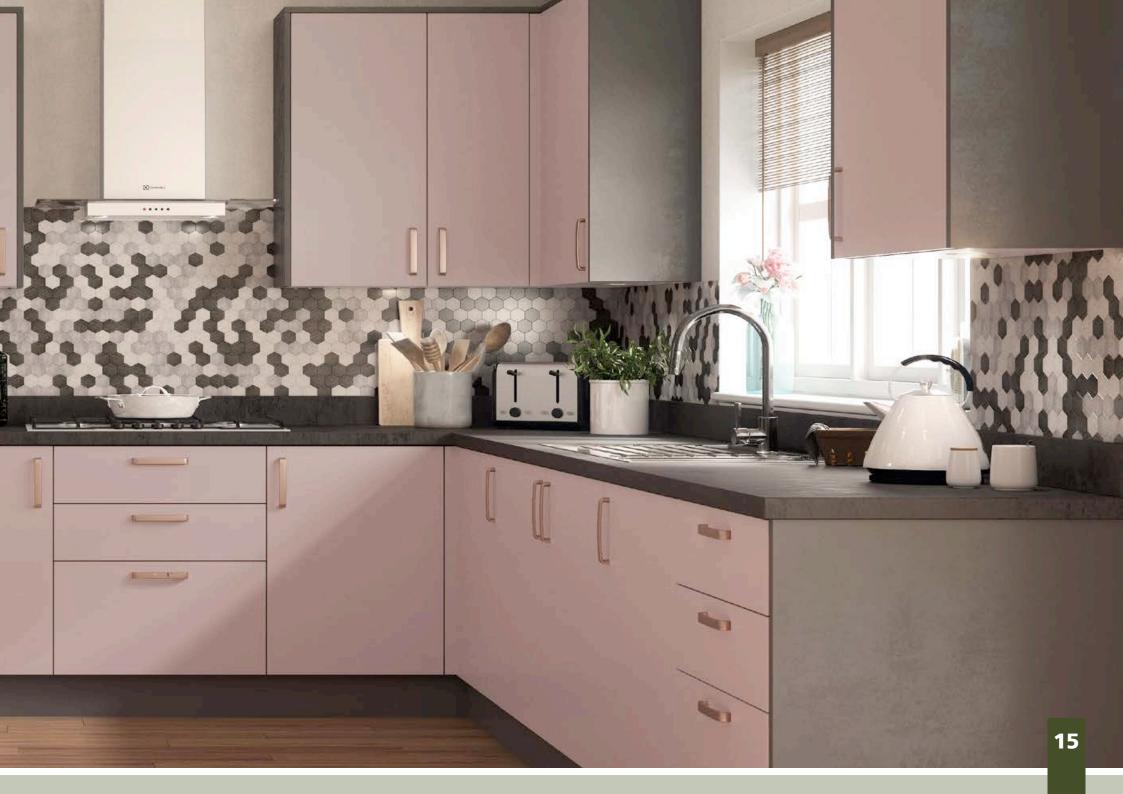

### Auro

See Inside Back Cover for DOOR KEY

A Simple Slab door finished in a tactile Super Matt finish sets up Aura as a firm favourite for lovers of modern design. Available in a range of Super Matt colours which are strong enough to work on their own or as a contrasting design for true individuality.