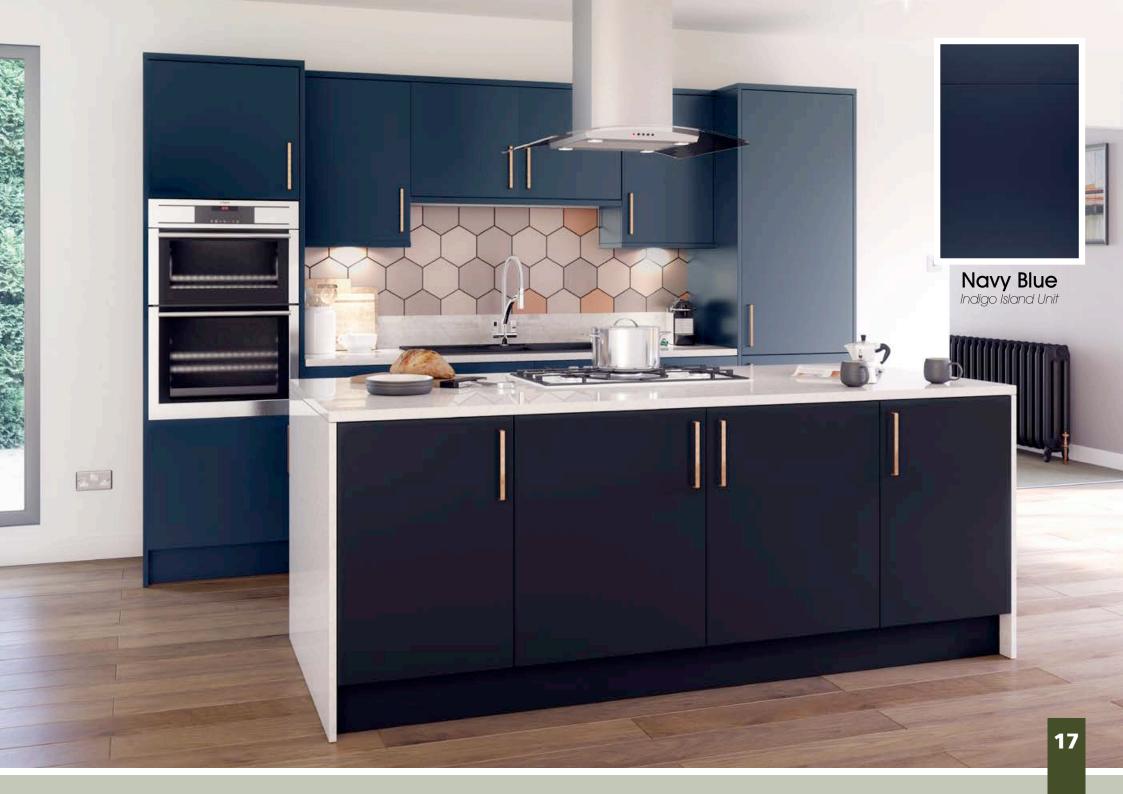

| Stock in                                      |  |



The Narrow Solid ash shaker frame in Albany oozes both style and substance. Available from stock in 4 on trend colours or create your own unique kitchen with a choice of another 15 paint to order colours.

### Designers tip:

Use the multi-purpose rail to create that in-frame look.

















### Auro

See Inside Back Cover for DOOR KEY

A Simple Slab door finished in a tactile Super Matt finish sets up Aura as a firm favourite for lovers of modern design. Available in a range of Super Matt colours which are strong enough to work on their own or as a contrasting design for true individuality.

### Designers tip:

Accessorise with classic or rustic fittings and strongly grained timber worktops for a perfect contrast.















Aura Light Concrete Matt & Dark Concrete Matt with Gola System Made to Order

1

.

Ļ

### Avondale

A classic tongue and groove style mid panel affords Avondale a classic cottage style featured in an ever popular ivory finish. Adding curved doors further enhances the charm of this kitchen design.

### Designers tip:

Add oak block worktops and matching tongue and groove end panels to complete the traditional appearance.





# $\begin{array}{c} B \ominus r k \ominus | \ominus \rangle \\ \text{Made to Order} \end{array}$

ee Inside Back Cover for DOOR KEY

A timeless classic shaker with 65mm rails and stiles. A minimalist shaker that would suit anything from a quaint cottage to a luxury penthouse, with full Made to Order flexibility.

Designers tip: Use doors as end panels to make a se