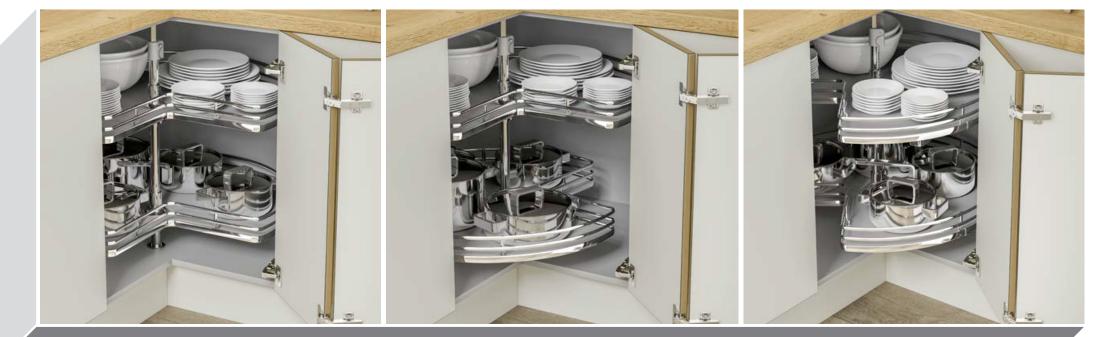

restrictions are the heights of Base units), giving a much sleeker look and a more modern appearance - making it perfectly suited to our extensive Made to Order Ranges .

Our Vogue Stock Range has been specifically developed with specific Gola sizes in mind for a 'No-Fuss straight off the shelf ' solution.





### Wall Profile



Upper Profile





Verticle Profile

### Available from Stock in



Anthracite

### Base Units & Wall Doors



Larder Doors & Appliance Fitting (Compatible with Integrated Appliances)



All colours are as close as the reproduction process allows.



# Storage Options



150mm Pull Out Unit



300mm Base Pull Out - Left & Right Versions available 400mm also available



Individual Pull Out Chrome Wire Baskets - Available in 300, 400, 500, 600, 800, 900 & 1000mm



3/4 Corner Carousel to suit 900mm 'L' Shaped Corner Base Unit













2 Section short Wastebin 450mm



3 Section Narrow Wastebin 400mm



3 Section Wastebin - Available in 500mm (45L) & 600mm (56L)



3 Section Wide Tall Wastebin 600mm



3 Section Narrow Wastebin 300mm



2 Section Wastebin - Available in 500mm (45L) & 600mm (56L)



Single Section Wastebin 15L







Supra Pull Out Module - Universal Left or Right Soft Close Designed specifically to utilise unit space

## Accessory Options



Soft Close Drawer Box Kit 1 270mm



Soft Close Drawer Box Kit 2 450mm

*lo.05a* 

*Vo.06b* 



Vantage Gallery Rails (Pair) \*two Pairs required For Double



Vantage Gallery Rail Bracket (Pair) Single Height 141mm



Vantage Gallery Rail Bracket (Pair) Double Height 204mm



Soft Close 90