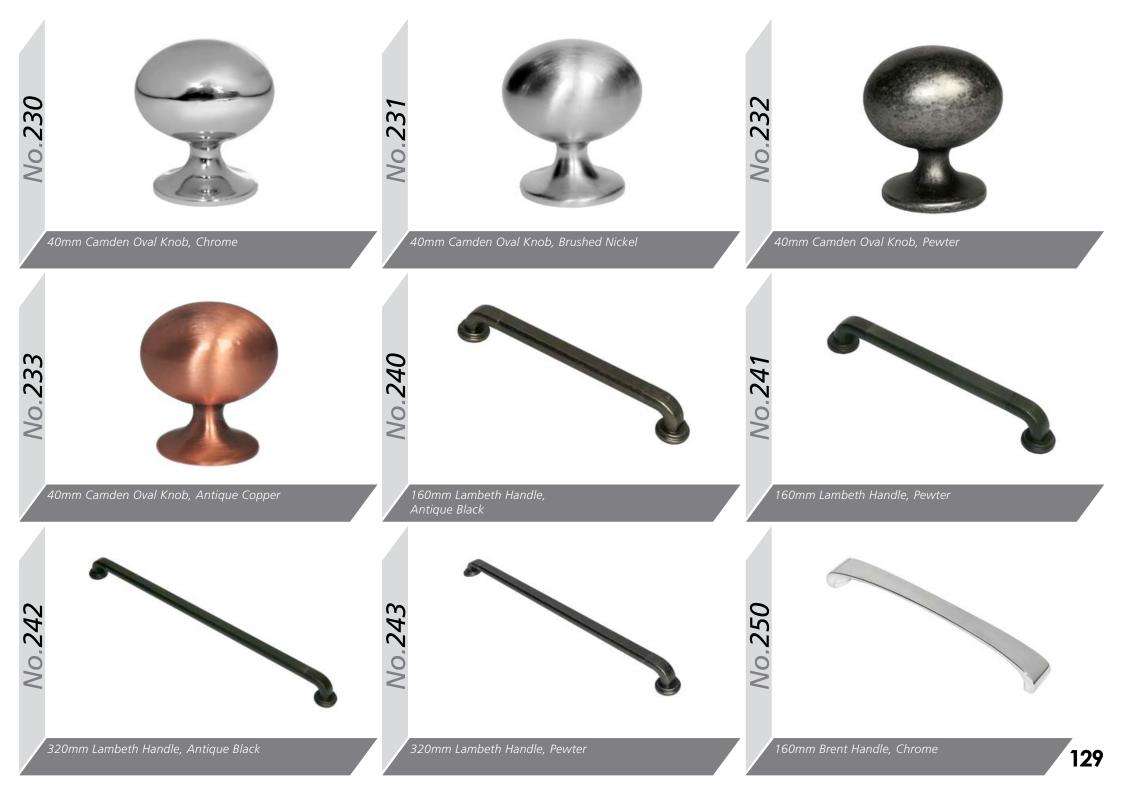

|                                                           | Dust Grey<br>Midnight                                 | Raindrop<br>Graphite | Navy Blue  |
| Matching Edge Two Tone Edge<br>Odyssey Laser Edged <b>GLOSS</b> Doors are<br>available with either a Matching or Two Tone Edge. | Indigo<br>Super Matt are only<br>available with a<br>Matching Edge. | <b>MFC</b> are only<br>available with a<br>Matching Edge. | Midnight                                              | Noir Blue            | 111        |

#### MMD00rOptions Aura Jura Aries Ascot Auckland Aura ABG **ABCS** BG B S [**J** -Euroline Gisburn Gresham Hampshire Hapton Hebden Gemini ABC ABG CG ABG ABG ABG ABG Orion Oxford Richmond Westport Salisbury Sherwood ABC BG AB BG ABG BG









































The Gola System can be used to produce a stylish contemporary finish, with no need for filler panels and with NO restrictions on panel or door widths (the only restrictions are the heights of Base units), giving a much sleeker look and a more modern appearance - making it perfectly suited to our extensive Made to Order Ranges .

Our Vogue Stock Range has been specifically developed with specific Gola sizes in mind for a 'No-Fuss straight off the shelf ' solution.





### Wall Profile



Upper Profile





Verticle Profile

### Available from Stock in



Anthracite

### Base Units & Wall Doors



Larder Doors & Appliance Fitting (Compatible with Integrated Appliances)



All colours are as close as the reproduction process allows.



# Storage Options



150mm Pull Out Unit



300m