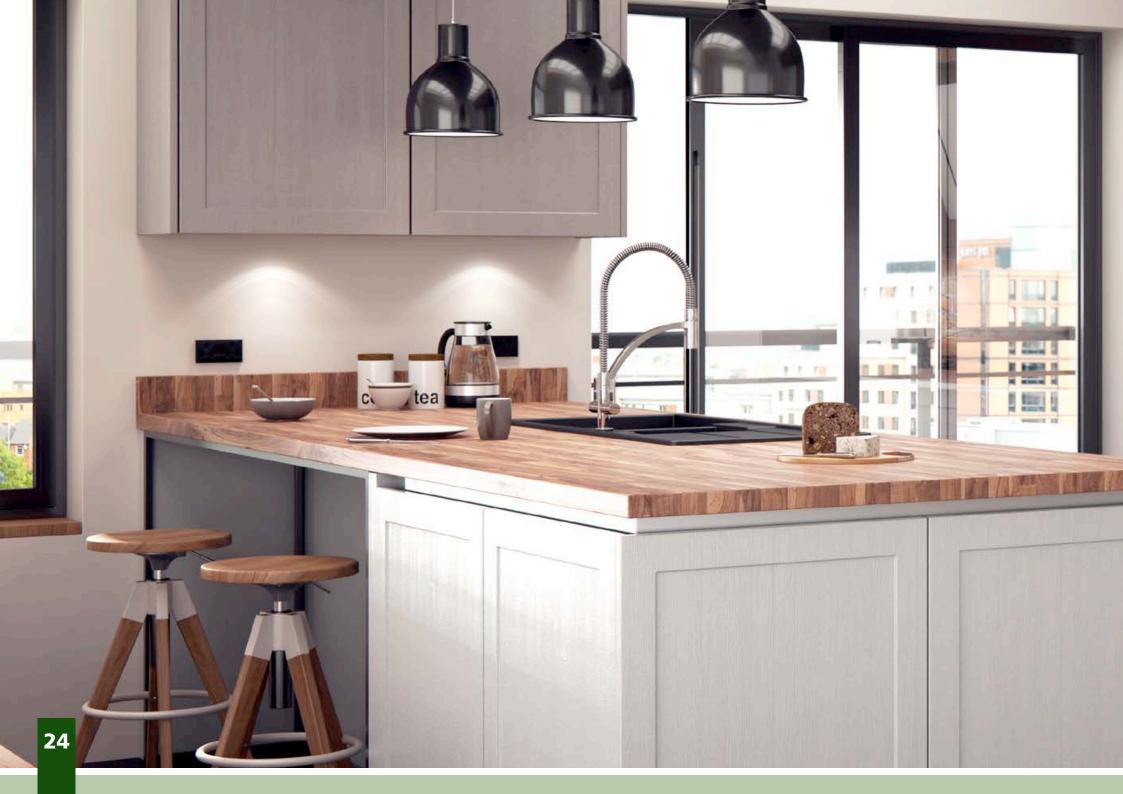

### Auro

See Inside Back Cover for DOOR KEY

A Simple Slab door finished in a tactile Super Matt finish sets up Aura as a firm favourite for lovers of modern design. Available in a range of Super Matt colours which are strong enough to work on their own or as a contrasting design for true individuality.

### Designers tip:

Accessorise with classic or rustic fittings and strongly grained timber worktops for a perfect contrast.

Aura Light Concrete Matt & Dark Concrete Matt with Gola System Made to Order

1

.