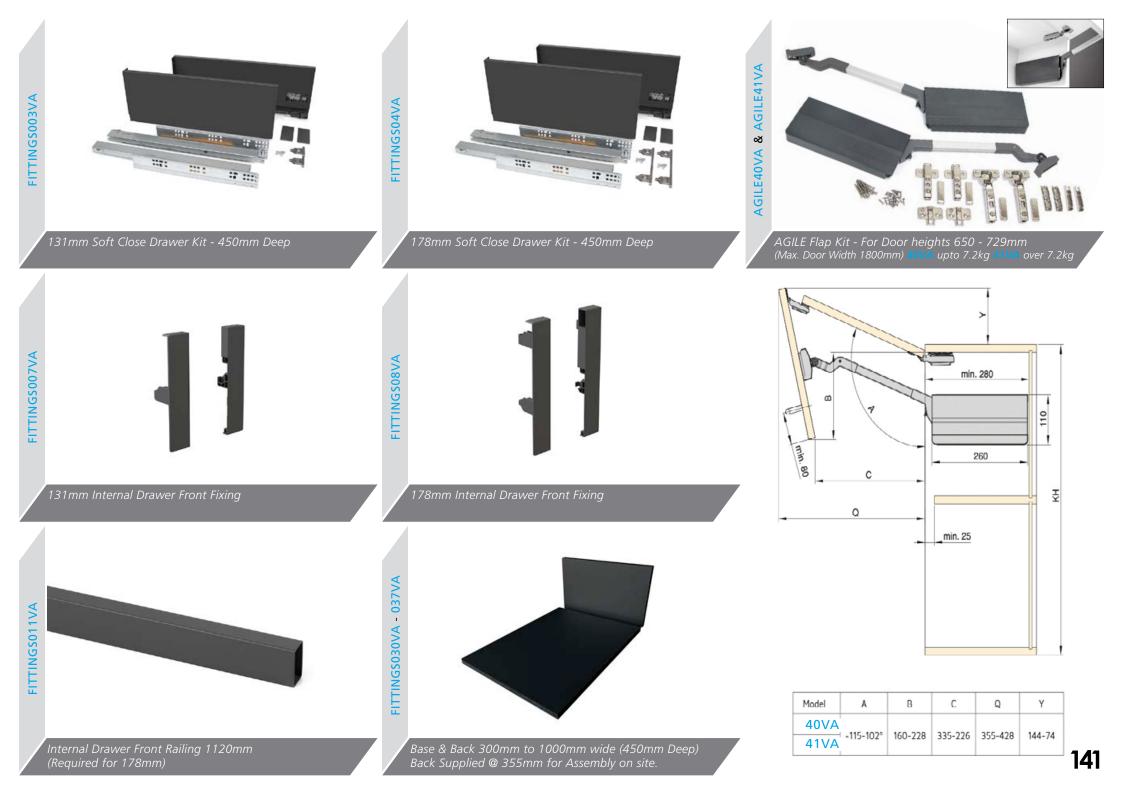

astebin 450mm



3 Section Narrow Wastebin 400mm



3 Section Wastebin - Available in 500mm (45L) & 600mm (56L)



3 Section Wide Tall Wastebin 600mm



3 Section Narrow Wastebin 300mm



2 Section Wastebin - Available in 500mm (45L) & 600mm (56L)



Single Section Wastebin 15L







Supra Pull Out Module - Universal Left or Right Soft Close Designed specifically to utilise unit space

## Accessory Options



Soft Close Drawer Box Kit 1 270mm



Soft Close Drawer Box Kit 2 450mm

*lo.05a* 

*Vo.06b* 



Vantage Gallery Rails (Pair) \*two Pairs required For Double



Vantage Gallery Rail Bracket (Pair) Single Height 141mm



Vantage Gallery Rail Bracket (Pair) Double Height 204mm



Soft Close 90 Degree Hinge



#### Soft Close 45 Degree Hinge

Soft Close 90 Degree Blind Corner Hinge











For full details of Made To Order availability, please see current price list.