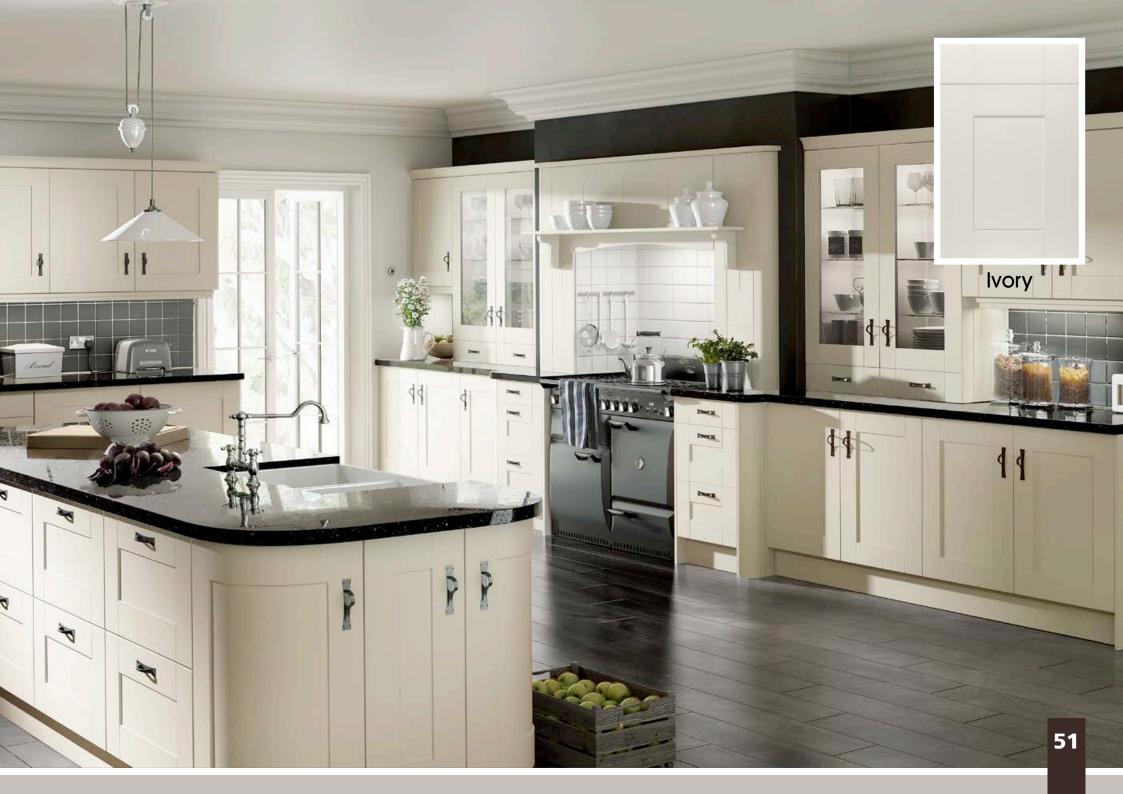

red design meets flexibility, the Gemini range is equally at home sporting a contemporary gloss finish or a subtle pastel tone. The integrated handle adds to the sophisticated clean appearance. Create unique kitchens and signature looks by mixing complementary Made to Order finishes.

### Designers tip:

Curved feature doors create a softer look when used on the end of cabinet runs.



See Inside Back Cover for DOOR KEY







## Gresham

Stylish & chic, Gresham is classic in both form and function. A stunning Shaker-style door provides elegance in any sized kitchen. A timeless design perfectly matched with a range of feature accessories.

### Designers tip:

Experiment with feature accesories like Curved Doors, T & G End Panels & maybe an Overmantle to create your own style statement.









## Hadfield

A narrow-framed timber shaker with a beading, Hadfield is a stunning example of a traditional door with a modern painted twist. Create your dream kitchen by using one or more of the 19 stunning painted colours on offer.

### Designers tip:

Use of an Overmantle, gives a more traditional feel to this classic painted kitchen.









### JUIO Integrated Hand

Available in Brushed & Chrome, Jura is a full width Integrated Handle for use with our Aura, Lumi & Odyssey Ranges. Created in 12 fixed widths & ordered with your chosen doors, so they can be supplied grooved ready for the handle to be inserted. Universally Rotated to suit Wall units and Base units alike, a truly versatile, low Installation option for any Kitchen.



Odyssey Dove Grey Gloss with Jura Integrated Handl