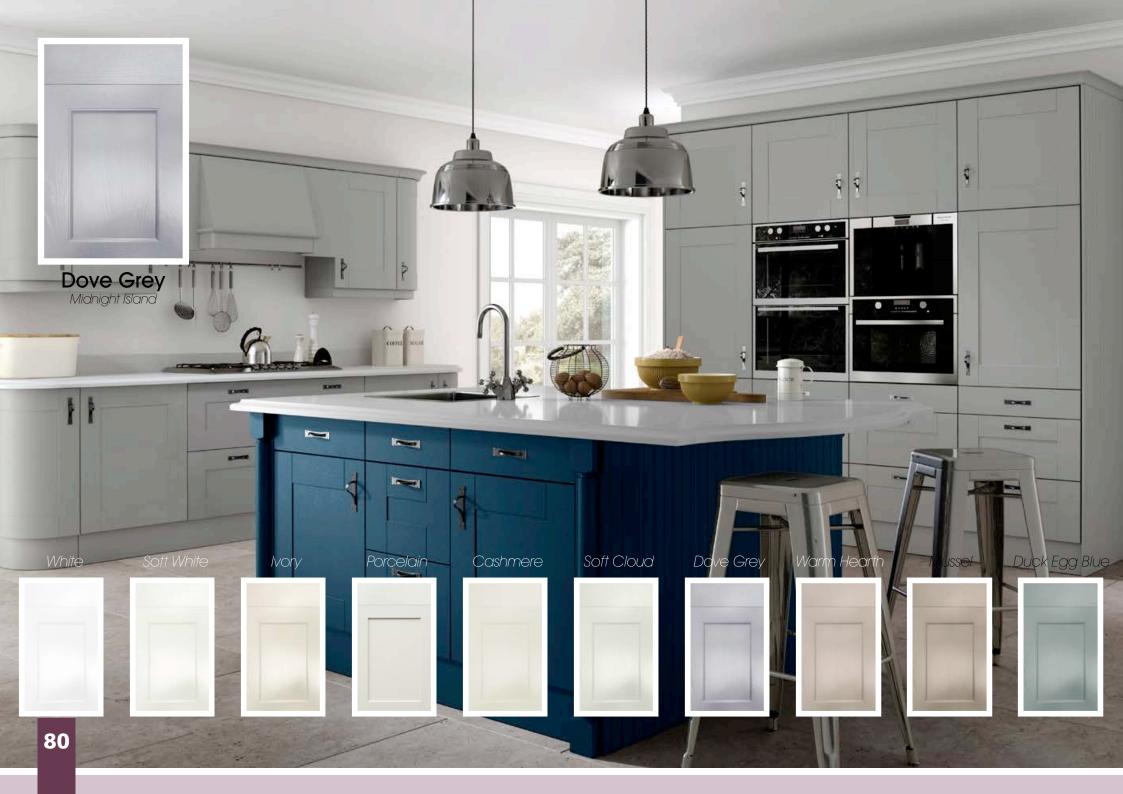

# $\begin{array}{c} B \ominus r k \ominus | \ominus \rangle \\ \text{Made to Order} \end{array}$

ee Inside Back Cover for DOOR KEY

A timeless classic shaker with 65mm rails and stiles. A minimalist shaker that would suit anything from a quaint cottage to a luxury penthouse, with full Made to Order flexibility.

Designers tip: Use doors as end panels to make a seamless island unit.

Berkeley White Super Matt & Dove Grey Super Matt with Gola System 25

1000

ten