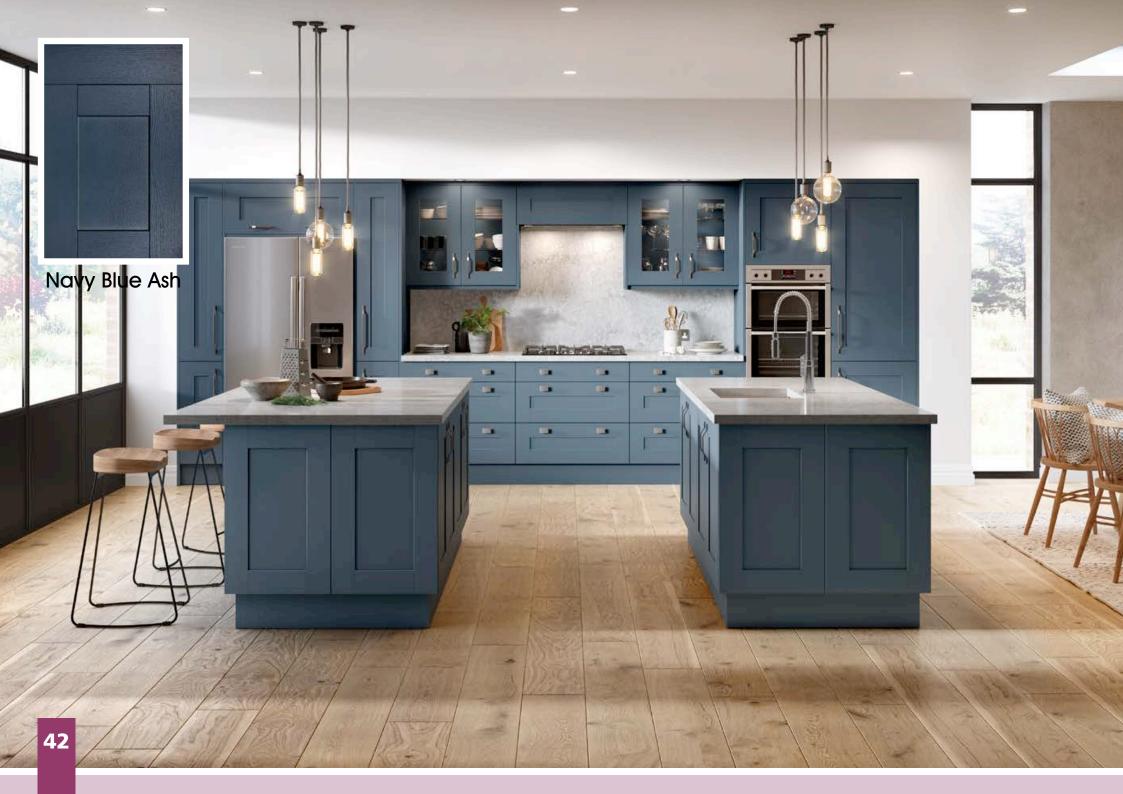

## Buckingham

The Buckingham design, featuring a wide frame and 'V' grooved joints, blends a traditional shaker design with modern colours featuring a distinctive ash effect woodgrain. The result is a timeless kitchen suited equally well to either traditional or contemporary surroundings.