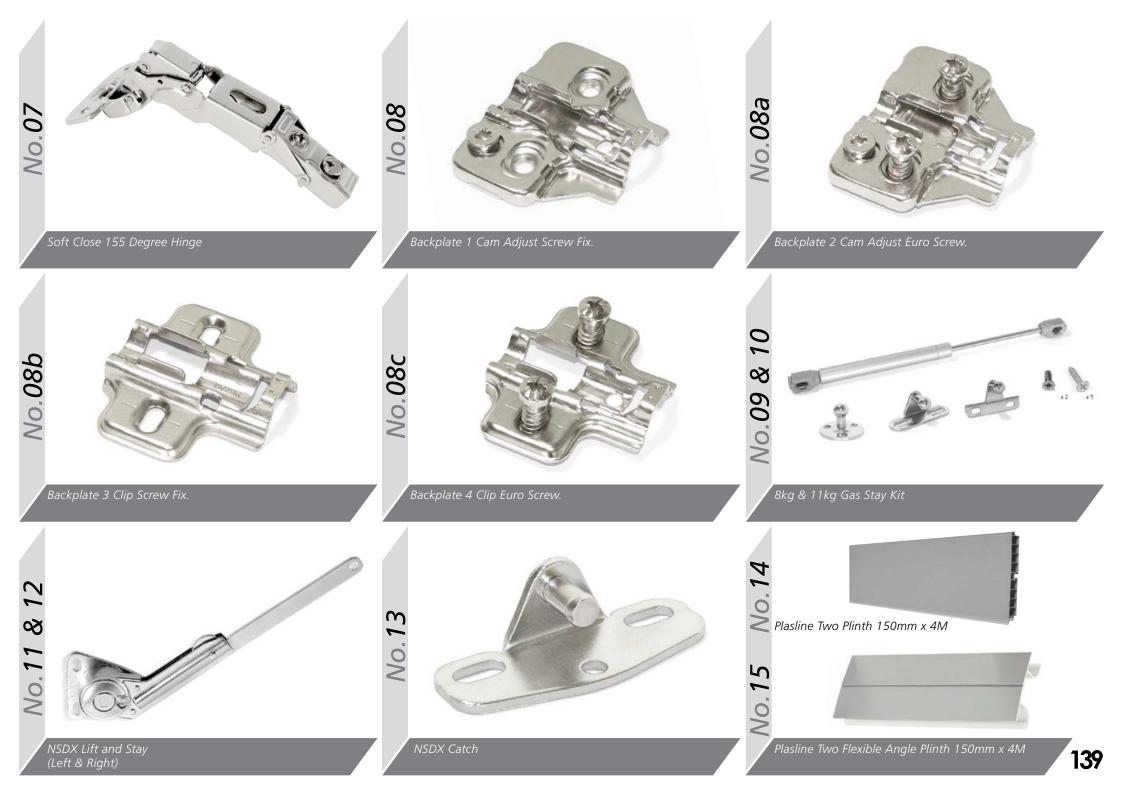

rt Wastebin 450mm



3 Section Narrow Wastebin 400mm



3 Section Wastebin - Available in 500mm (45L) & 600mm (56L)



3 Section Wide Tall Wastebin 600mm



3 Section Narrow Wastebin 300mm



2 Section Wastebin - Available in 500mm (45L) & 600mm (56L)



Single Section Wastebin 15L







Supra Pull Out Module - Universal Left or Right Soft Close Designed specifically to utilise unit space

## Accessory Options



Soft Close Drawer Box Kit 1 270mm



Soft Close Drawer Box Kit 2 450mm

*lo.05a* 

*Vo.06b* 



Vantage Gallery Rails (Pair) \*two Pairs required For Double



Vantage Gallery Rail Bracket (Pair) Single Height 141mm



Vantage Gallery Rail Bracket (Pair) Double Height 204mm



Soft Close 90 Degree Hinge



#### Soft Close 45 Degree Hinge

Soft Close 90 Degree Blind Corner Hinge











For full details of Made To Order availability, please see current price list.