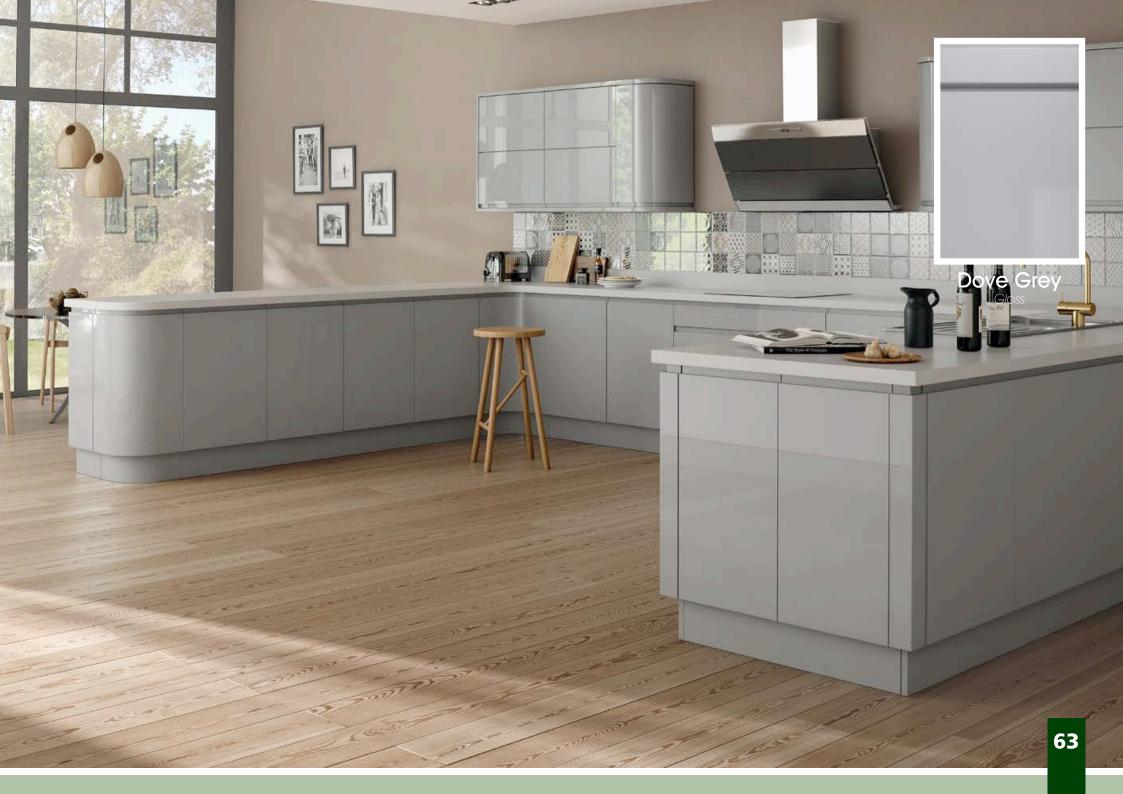

# Gemini

Italian inspired design meets flexibility, the Gemini range is equally at home sporting a contemporary gloss finish or a subtle pastel tone. The integrated handle adds to the sophisticated clean appearance. Create unique kitchens and signature looks by mixing complementary Made to Order finishes.

### Designers tip:

Curved feature doors create a softer look when used on the end of cabinet runs.

See Inside Back Cover for DOOR KEY