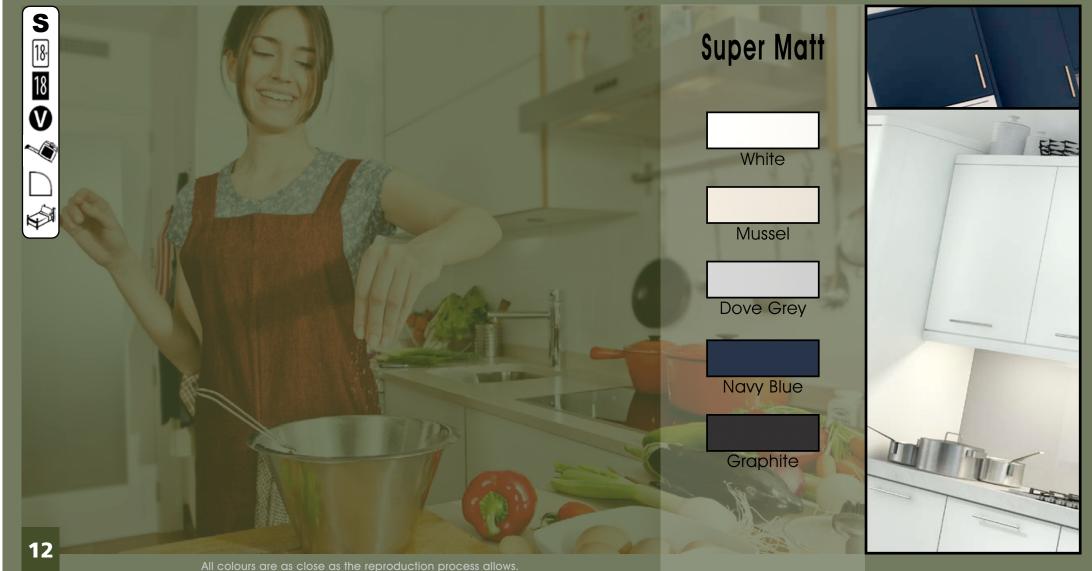

| Stock in                                      |  |



The Narrow Solid ash shaker frame in Albany oozes both style and substance. Available from stock in 4 on trend colours or create your own unique kitchen with a choice of another 15 paint to order colours.

### Designers tip:

Use the multi-purpose rail to create that in-frame look.

















### Auro

See Inside Back Cover for DOOR KEY

A Simple Slab door finished in a tactile Super Matt finish sets up Aura as a firm favourite for lovers of modern design. Available in a range of Super Matt colours which are strong enough to work on their own or as a contrasting design for true individuality.

### Designers tip:

Accessorise with classic or rustic fittings and strongly grained timber worktops for a perfect contrast.















Aura Light Concrete Matt & Dark Concrete Matt with Gola System Made to Order

1

.

Ļ

### Avondale

A classic tongue and groove style mid panel affords Avondale a classic cottage style featured in an ever popular ivory finish. Adding curved doors further enhances the charm of this kitchen design.

### Designers tip:

Add oak block worktops and matching tongue and groove end panels to complete the traditional appearance.





# $\begin{array}{c} B \ominus r k \ominus | \ominus \rangle \\ \text{Made to Order} \end{array}$

ee Inside Back Cover for DOOR KEY

A timeless classic shaker with 65mm rails and stiles. A minimalist shaker that would suit anything from a quaint cottage to a luxury penthouse, with full Made to Order flexibility.

Designers tip: Use doors as end panels to