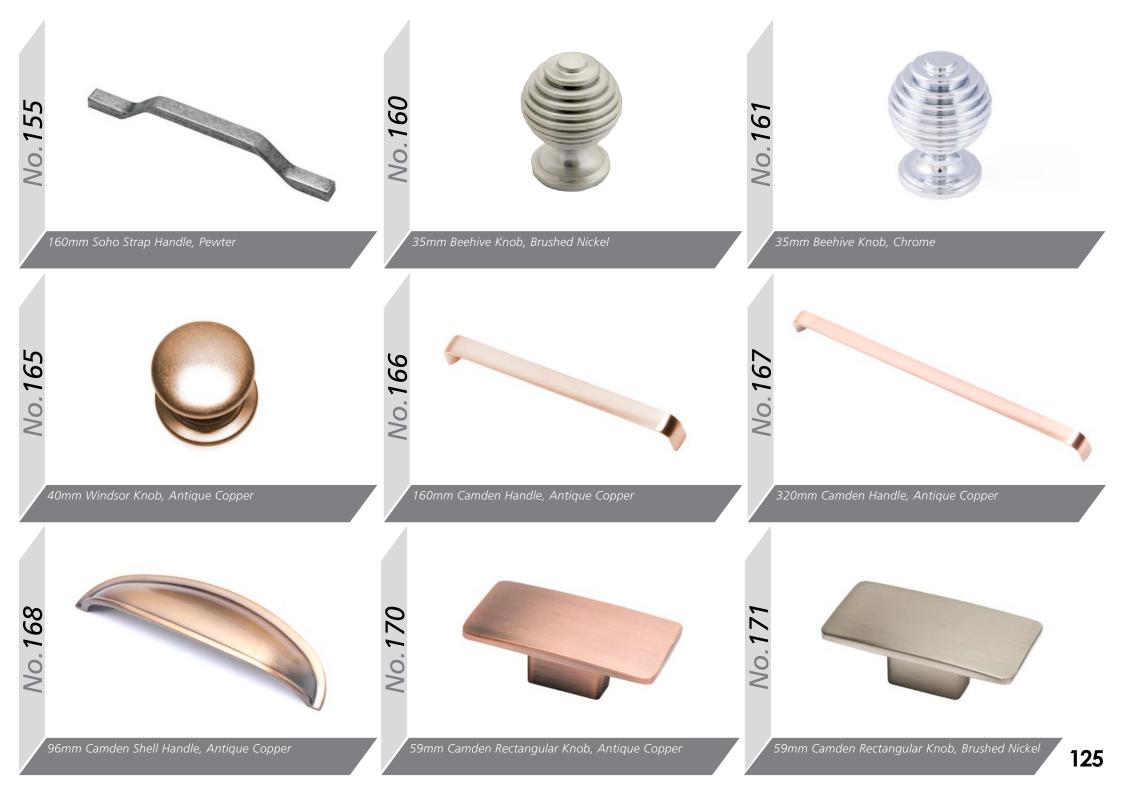

|                                                           | Dust Grey<br>Midnight                                 | Raindrop<br>Graphite | Navy Blue  |
| Matching Edge Two Tone Edge<br>Odyssey Laser Edged <b>GLOSS</b> Doors are<br>available with either a Matching or Two Tone Edge. | Indigo<br>Super Matt are only<br>available with a<br>Matching Edge. | <b>MFC</b> are only<br>available with a<br>Matching Edge. | Midnight                                              | Noir Blue            | 111        |

#### MMD00rOptions Aura Jura Aries Ascot Auckland Aura ABG **ABCS** BG B S [**J** -Euroline Gisburn Gresham Hampshire Hapton Hebden Gemini ABC ABG CG ABG ABG ABG ABG Orion Oxford Richmond Westport Salisbury Sherwood ABC BG AB BG ABG BG









































The Gola System can be used to produce a stylish contemporary finish, with no need for filler panels and with NO restrictions on panel or door widths (the only restrictions are the heights of Base units), giving a much sleeker look and a more modern appearance - making it perfectly suited to our extensive Made to Order Ranges .

Our Vogue Stock Range has been specifically developed with specific Gola sizes in mind for a 'No-Fuss straight off the shelf ' solution.





### Wall Profile



Upper Profile





Verticle Profile

### Available from Stock in



Anthracite

### Base Units & Wall Doors



Larder Doors & Appliance Fitting (Compatible with Integrated Appliances)



All colours are as close as the reproduction process allows.



# Storage Options



150mm Pull Out Unit