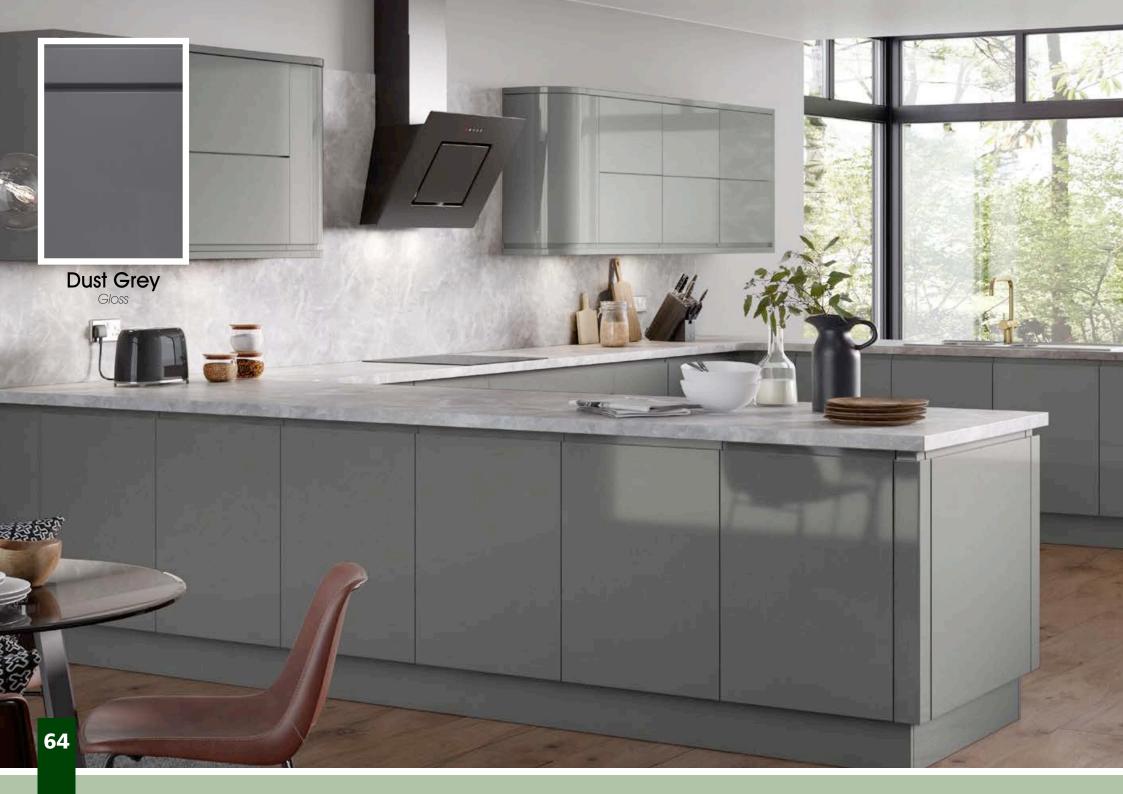

# Gemini

Italian inspired design meets flexibility, the Gemini range is equally at home sporting a contemporary gloss finish or a subtle pastel tone. The integrated handle adds to the sophisticated clean appearance. Create unique kitchens and signature looks by mixing complementary Made to Order finishes.

### Designers tip:

Curved feature doors create a softer look when used on the end of cabinet runs.

See Inside Back Cover for DOOR KEY