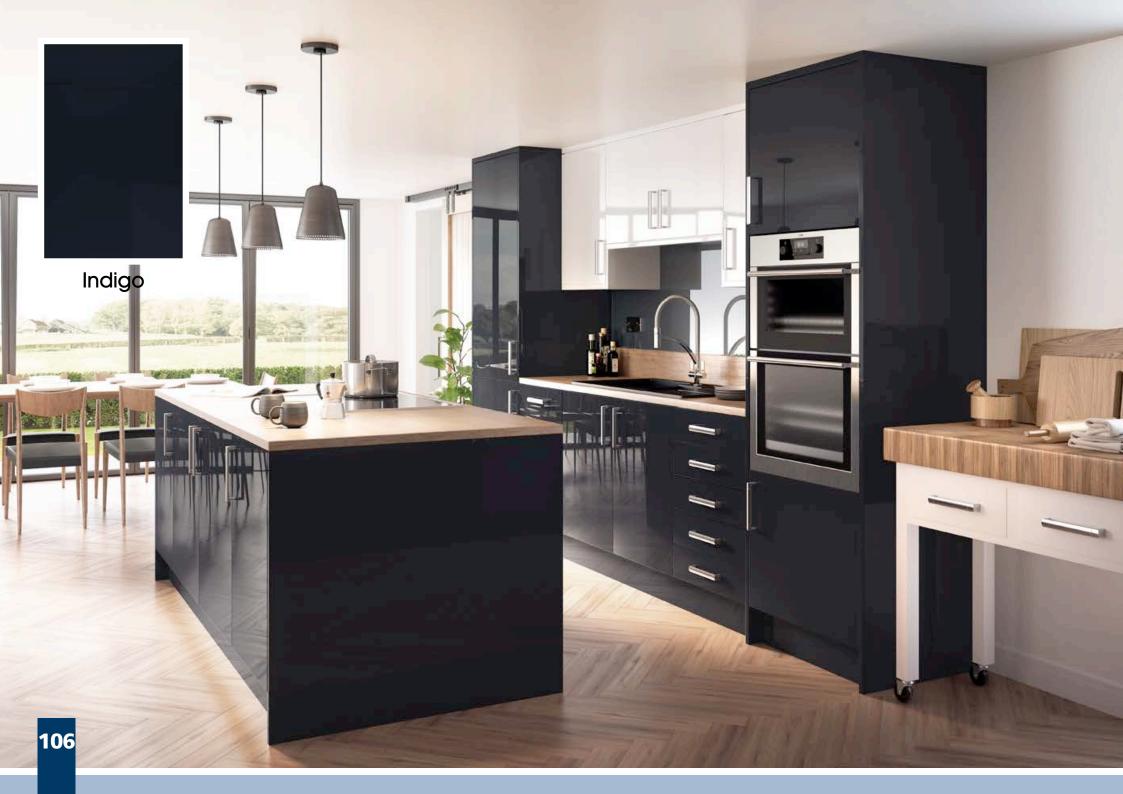

# Gemini

Italian inspired design meets flexibility, the Gemini range is equally at home sporting a contemporary gloss finish or a subtle pastel tone. The integrated handle adds to the sophisticated clean appearance. Create unique kitchens and signature looks by mixing complementary Made to Order finishes.

### Designers tip:

Curved feature doors create a softer look when used on the end of cabinet runs.

See Inside Back Cover for DOOR KEY