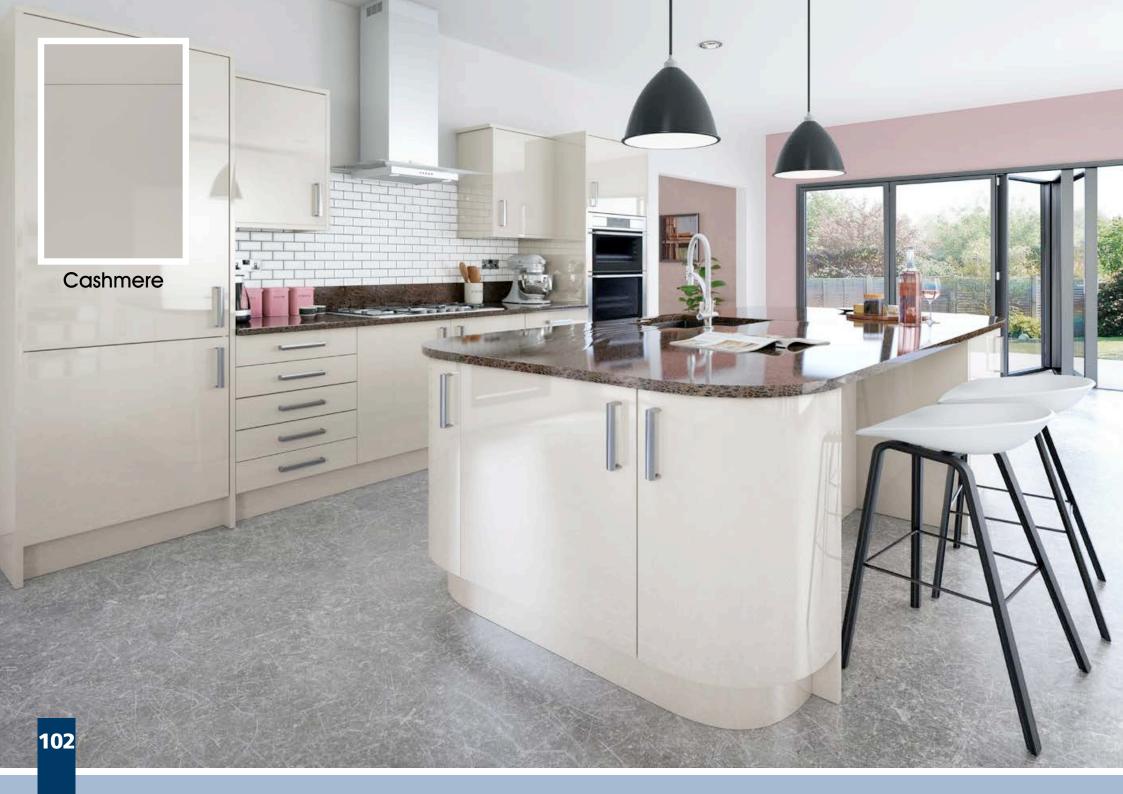

contrasting finish.









# Rivington

Contrained Brack Cover for DOOD KEV

The Narrow-Framed shaker Rivington design in sleek Super Matt paint effect finishes. Traditional design in the latest colour trends are perfect at home in the trendiest loft, or in a cosy cottage.

Designers tip: Excellent colour pallete well suited to mix and match for contrast.

















# Vogue

See Inside Back Cover for DOOR KEY

A Contemporary, lacquered high gloss minimalist slab door. Effortlessly modern and offering an understated elegance, Vogue suits modern kitchen layouts and works equally well in small or large settings. Available in five colours including ever popular Dove Grey.

Designers tip:

Vogue is perfect for the smaller kitchen as the gloss finish bounces light around the room.



















Vogue White & Cashmere Gloss with Gola System

....

 All Stock Vinyl and Made To Order doors are available in the vinyls below, with some limitations in gloss.

# Colour Options

## Matt











Concrete (Dark)

## Super Matt



| Ash Embossed |
|--------------|
|              |
| White        |
|              |
| lvory        |
|              |
| Cashmere     |
|              |
| Dove Grey    |
|              |
| Dakar        |
|              |
| Mussel       |
|              |
| Dust Grey    |
|              |
| Stone Grey   |
|              |
| Navy Blue    |
|              |
| Indigo       |

## Woodgrain





Beech



Pippy Oak



Lissa Oak



Sonoma Oak



Gloss



Dove Grey





Cashmere



Grey



110

| Odyssey Gloss