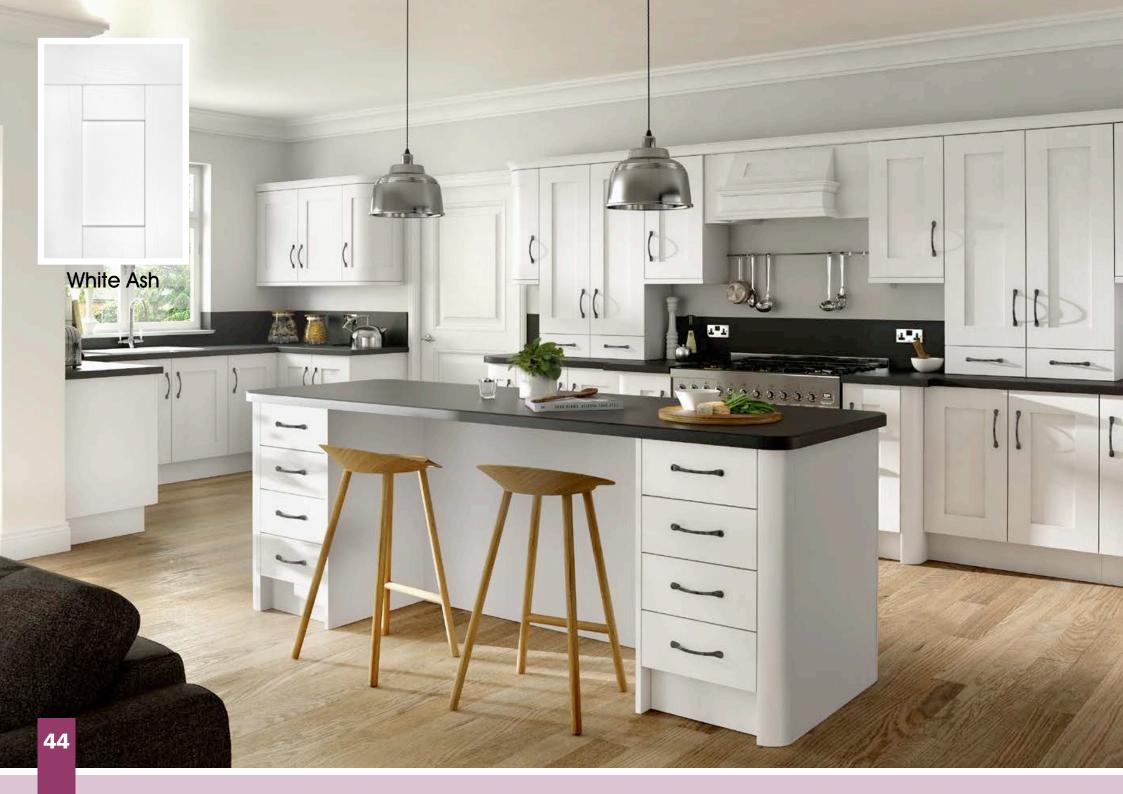

ystem 25

1000

ten

### Boston

Boston is an update on a classic shaker design, with a wider frame and no 'V' groove. The effortless styling perfectly suits the range of five tactile, Super Matt finishes. Select a single colour or mix two for a truly individual kitchen.

### Designers tip:

Radius end rails are a great addition to the subtle styling of the Boston range.

















## Buckingham

The Buckingham design, featuring a wide frame and 'V' grooved joints, blends a traditional shaker design with modern colours featuring a distinctive ash effect woodgrain. The result is a timeless kitchen suited equally well to either traditional or contemporary surroundings.

Designers tip:

Add Radius Rails for a sleek modern finish.

See Inside Back Cover for DOOR KEY

























# Gemini

Italian inspired design meets flexibility, the Gemini range is equally at home sporting a contemporary gloss finish or a subtle pastel tone. The integrated handle adds to the sophisticated clean appearance. Create unique kitchens and signature looks by mixing complementary Made to Order finishes.

### Designers tip:

Curved feature doors create a softer look when used on the end of cabinet runs.



See Inside Back Cover for DOOR KEY







## Gresham

Stylish & chic, Gresham is classic in both form and function. A stunning Shaker-style door provides elegance in any sized kitchen. A timeless design perfectly matched with a range of feature accessories.

### Designers tip:

Experiment with feature accesories like Curved Doors, T & G End Panels & maybe an Overmantle to create yo