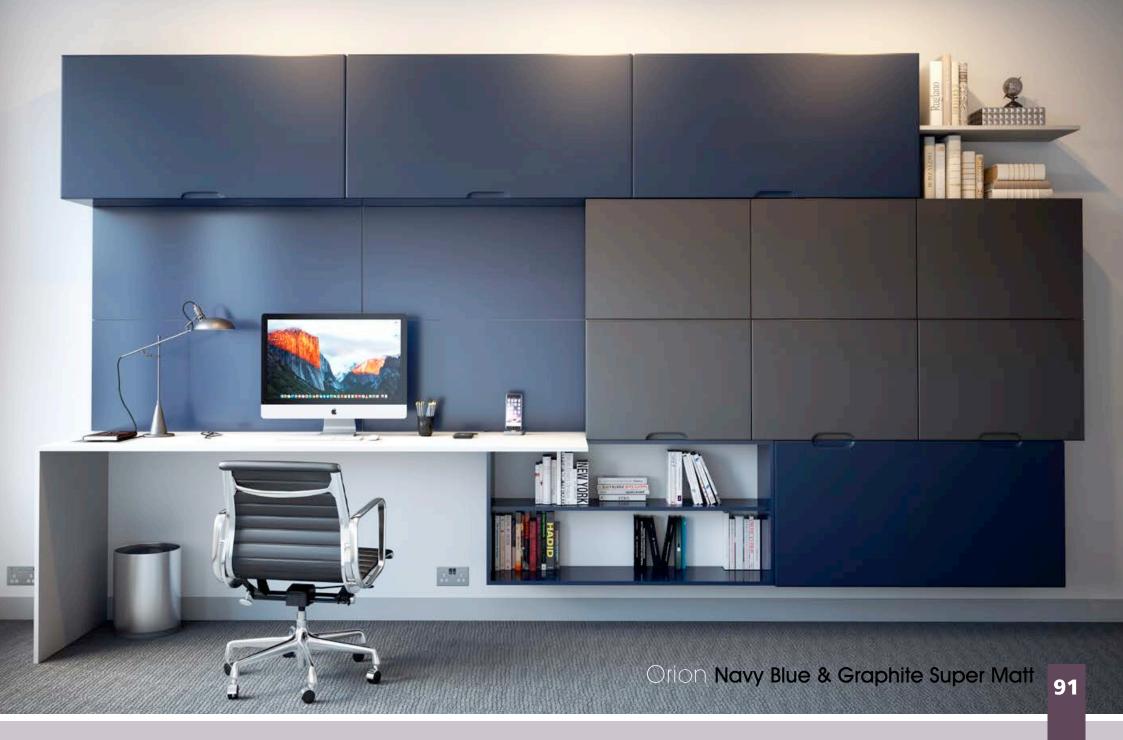

### Auro

See Inside Back Cover for DOOR KEY

A Simple Slab door finished in a tactile Super Matt finish sets up Aura as a firm favourite for lovers of modern design. Available in a range of Super Matt colours which are strong enough to work on their own or as a contrasting design for true individuality.