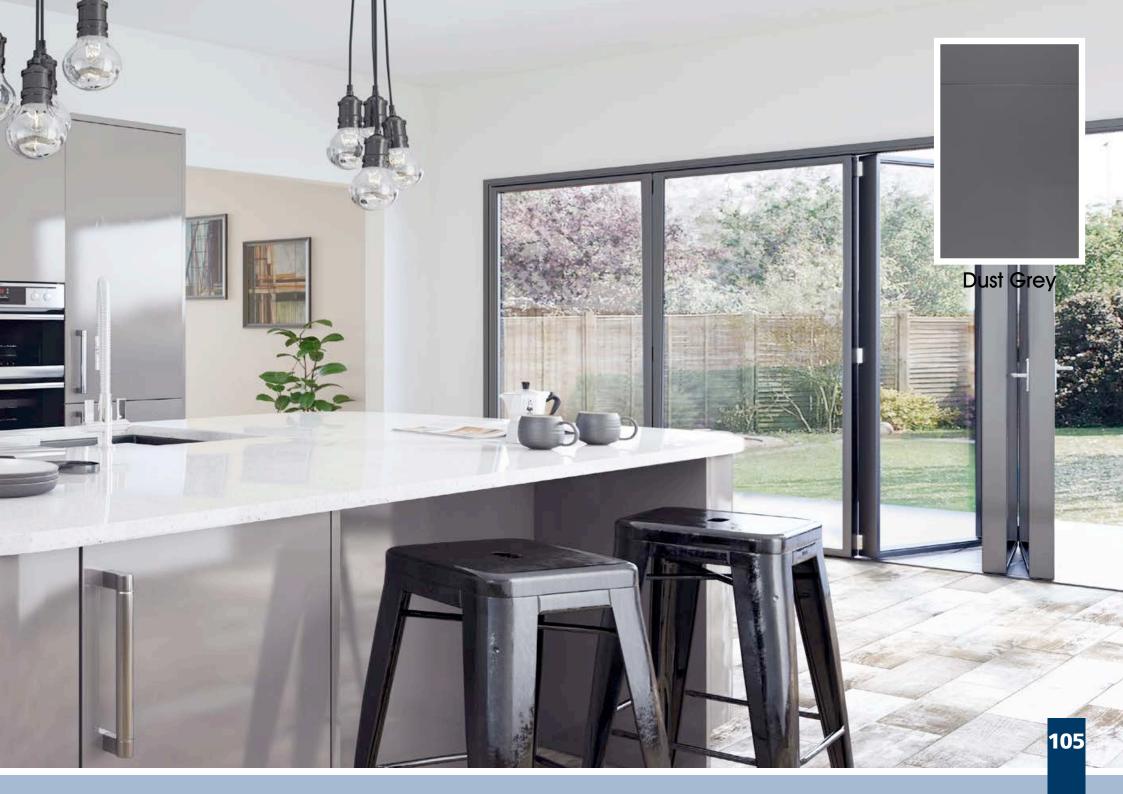

asting finish.









# Rivington

Contrained Brack Cover for DOOD KEV

The Narrow-Framed shaker Rivington design in sleek Super Matt paint effect finishes. Traditional design in the latest colour trends are perfect at home in the trendiest loft, or in a cosy cottage.

Designers tip: Excellent colour pallete well suited to mix and match for contrast.

















# Vogue

See Inside Back Cover for DOOR KEY

A Contemporary, lacquered high gloss minimalist slab door. Effortlessly modern and offering an understated elegance, Vogue suits modern kitchen layouts and works equally well in small or large settings. Available in five colours including ever popular Dove Grey.

Designers tip:

Vogue is perfect for the smaller kitchen as the gloss finish bounces light around the room.



















Vogue White & Cashmere Gloss with Gola System

....

 All Stock Vinyl and Made To Order doors are available in the vinyls below, with some limitations in gloss.

# Colour Options

## Matt











Concrete (Dark)

## Super Matt



| Ash Embossed |
|--------------|
|              |
| White        |
|              |
| lvory        |
|              |
| Cashmere     |
|              |
| Dove Grey    |
|              |
| Dakar        |
|              |
| Mussel       |
|              |
| Dust Grey    |
|              |
| Stone Grey   |
|              |
| Navy Blue    |
|              |
| Indigo       |

## Woodgrain





Beech



Pippy Oak



Lissa Oak



Sonoma Oak



Gloss



Dove Grey





Cashmere



Grey



110

| Odyssey Gloss