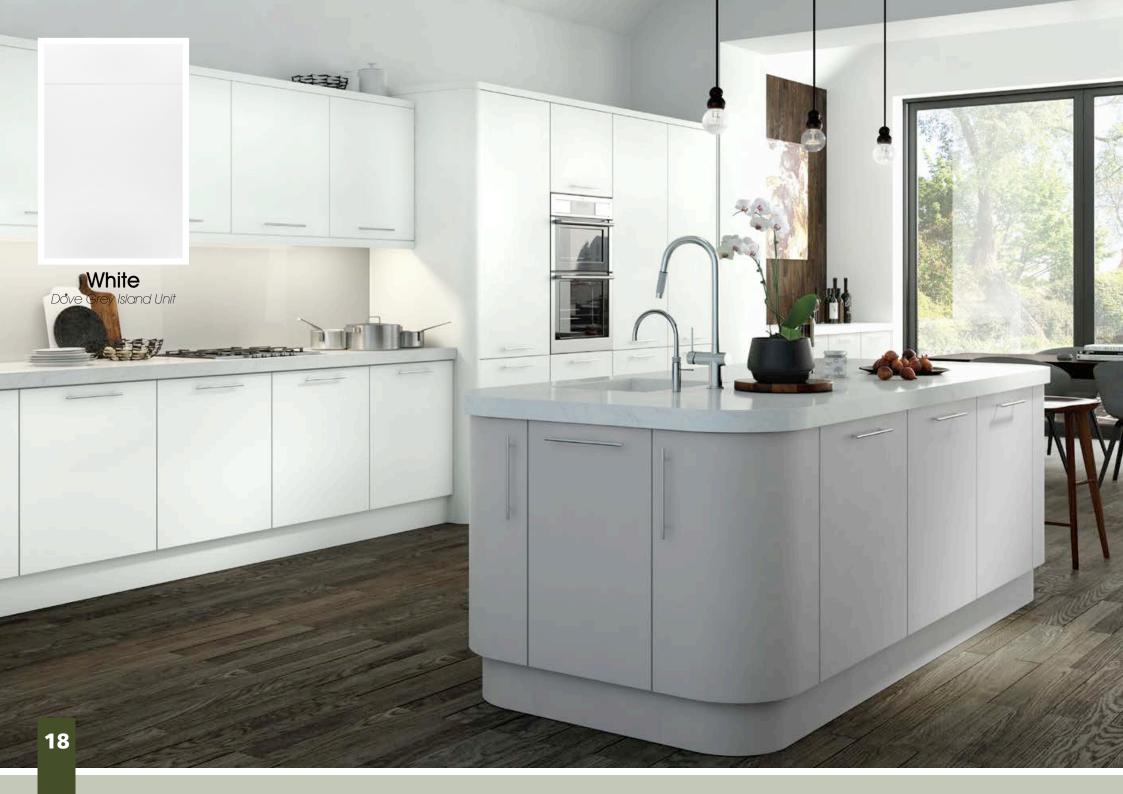

### Auro

See Inside Back Cover for DOOR KEY

A Simple Slab door finished in a tactile Super Matt finish sets up Aura as a firm favourite for lovers of modern design. Available in a range of Super Matt colours which are strong enough to work on their own or as a contrasting design for true individuality.