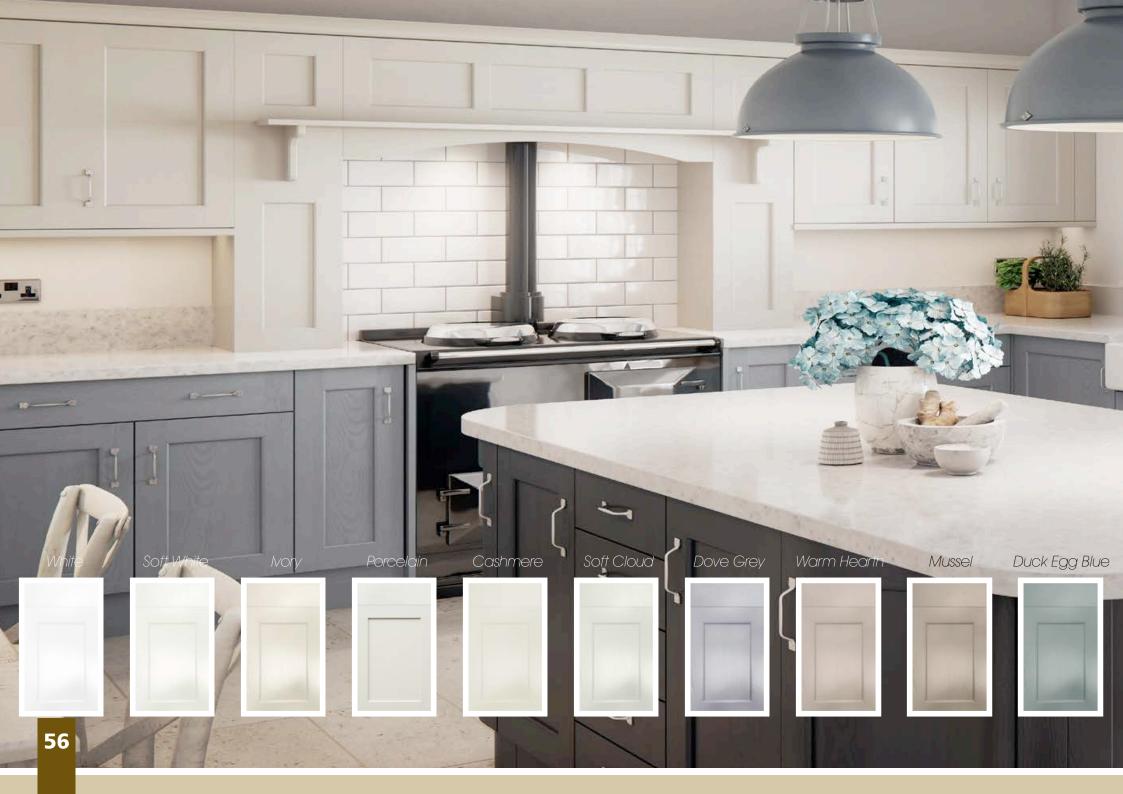

# $\begin{array}{c} B \ominus r k \ominus | \ominus \rangle \\ \text{Made to Order} \end{array}$

ee Inside Back Cover for DOOR KEY

A timeless classic shaker with 65mm rails and stiles. A minimalist shaker that would suit anything from a quaint cottage to a luxury penthouse, with full Made to Order flexibility.

Designers tip: Use doors as end panels to make a seamless island unit.

Berkeley White Super Matt & Dove Grey Super Matt with Gola System 25

1000

ten