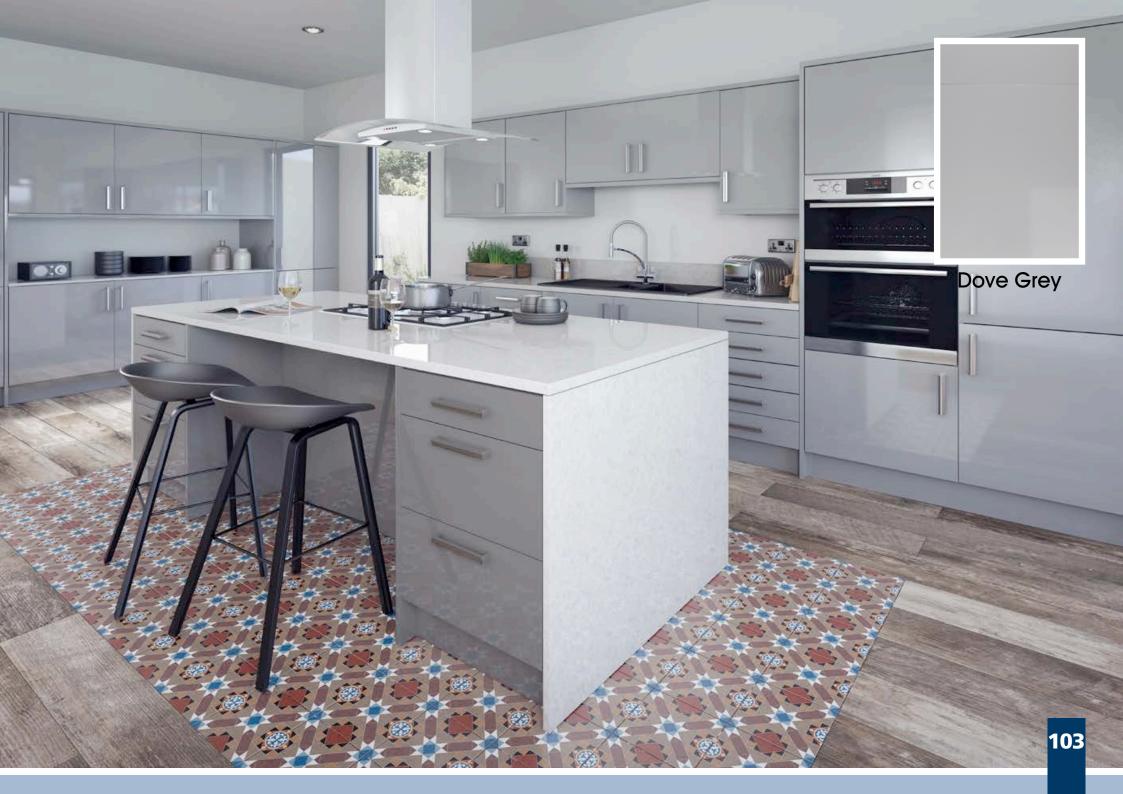

ontrasting finish.









# Rivington

Contrained Brack Cover for DOOD KEV

The Narrow-Framed shaker Rivington design in sleek Super Matt paint effect finishes. Traditional design in the latest colour trends are perfect at home in the trendiest loft, or in a cosy cottage.

Designers tip: Excellent colour pallete well suited to mix and match for contrast.

















# Vogue

See Inside Back Cover for DOOR KEY

A Contemporary, lacquered high gloss minimalist slab door. Effortlessly modern and offering an understated elegance, Vogue suits modern kitchen layouts and works equally well in small or large settings. Available in five colours including ever popular Dove Grey.

Designers tip:

Vogue is perfect for the smaller kitchen as the gloss finish bounces light around the room.



















Vogue White & Cashmere Gloss with Gola System

....

 All Stock Vinyl and Made To Order doors are available in the vinyls below, with some limitations in gloss.

# Colour Options

## Matt











Concrete (Dark)

## Super Matt



| Ash Embossed |
|--------------|
|              |
| White        |
|              |
| lvory        |
|              |
| Cashmere     |
|              |
| Dove Grey    |
|              |
| Dakar        |
|              |
| Mussel       |
|              |
| Dust Grey    |
|              |
| Stone Grey   |
|              |
| Navy Blue    |
|              |
| Indigo       |

## Woodgrain





Beech



Pippy Oak



Lissa Oak



Sonoma Oak



Gloss



Dove Grey





Cashmere



Grey



110

| Odyssey Gloss