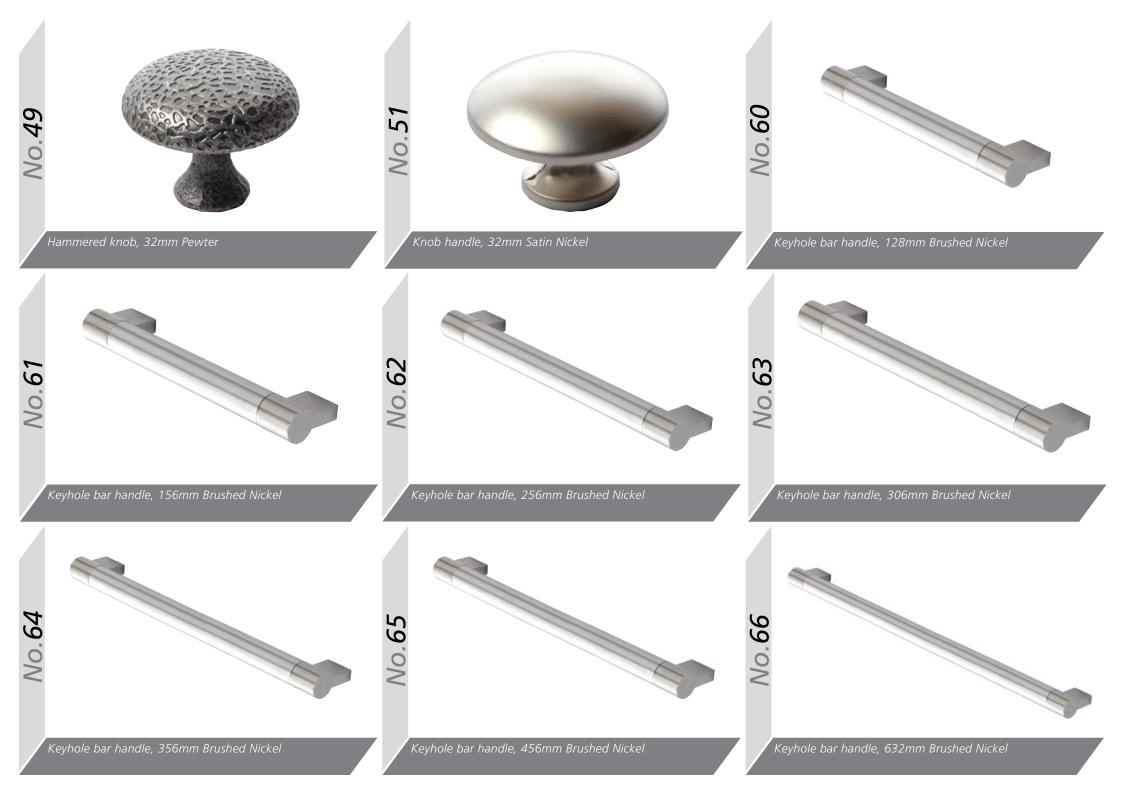

|                                                           | Dust Grey<br>Midnight                                 | Raindrop<br>Graphite | Navy Blue  |
| Matching Edge Two Tone Edge<br>Odyssey Laser Edged <b>GLOSS</b> Doors are<br>available with either a Matching or Two Tone Edge. | Indigo<br>Super Matt are only<br>available with a<br>Matching Edge. | <b>MFC</b> are only<br>available with a<br>Matching Edge. | Midnight                                              | Noir Blue            | 111        |

#### MMD00rOptions Aura Jura Aries Ascot Auckland Aura ABG **ABCS** BG B S [**J** -Euroline Gisburn Gresham Hampshire Hapton Hebden Gemini ABC ABG CG ABG ABG ABG ABG Orion Oxford Richmond Westport Salisbury Sherwood ABC BG AB BG ABG BG









































The Gola System can be used to produce a stylish contemporary finish, with no need for filler panels and with NO restrictions on panel or door widths (the only restrictions are the heights of Base units), giving a much sleeker look and a more modern appearance - making it perfectly suited to our extensive Made to Order Ranges .

Our Vogue Stock Range has been specifically developed with specific Gola sizes in mind for a 'No-Fuss straight off the shelf ' solution.





### Wall Profile



Upper Profile





Verticle Profile

### Available from Stock in



Anthracite

### Base Units & Wall Doors



Larder Doors & Appliance Fitting (Compatible with Integrated Appliances)



All colours are as close as the reproduction process allows.



# Storage Options



150mm