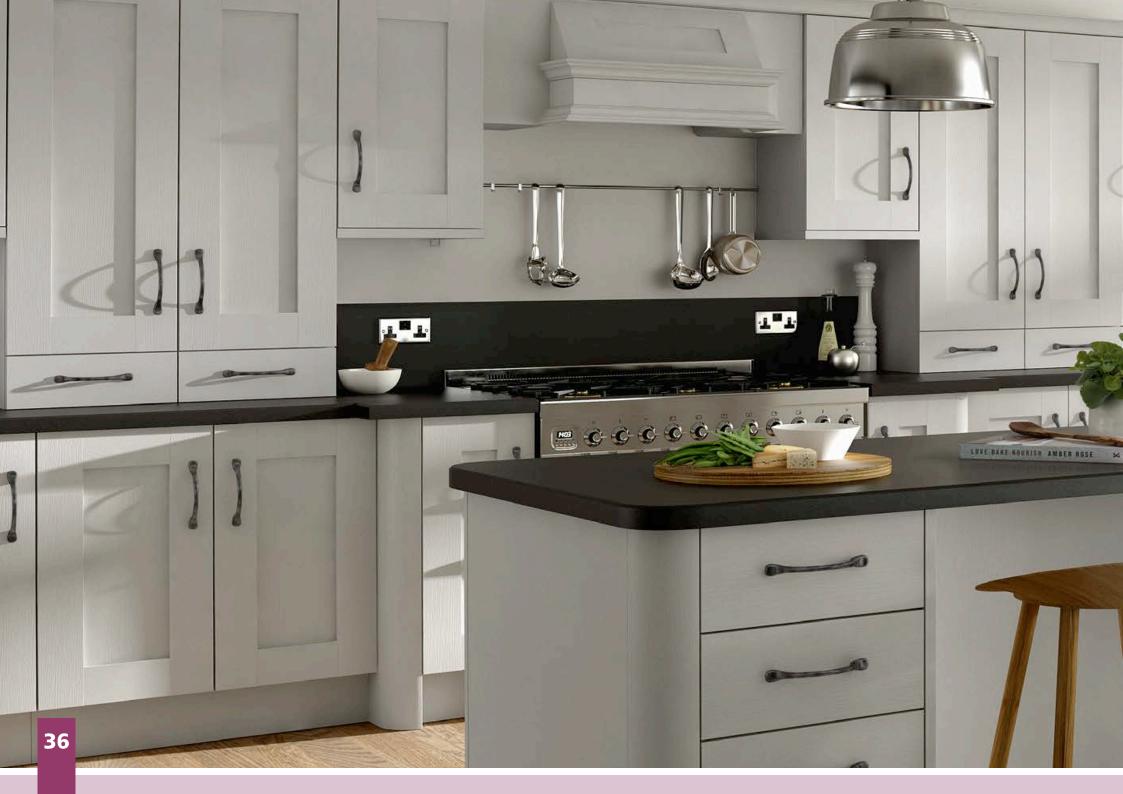

## Buckingham

The Buckingham design, featuring a wide frame and 'V' grooved joints, blends a traditional shaker design with modern colours featuring a distinctive ash effect woodgrain. The result is a timeless kitchen suited equally well to either traditional or contemporary surroundings.