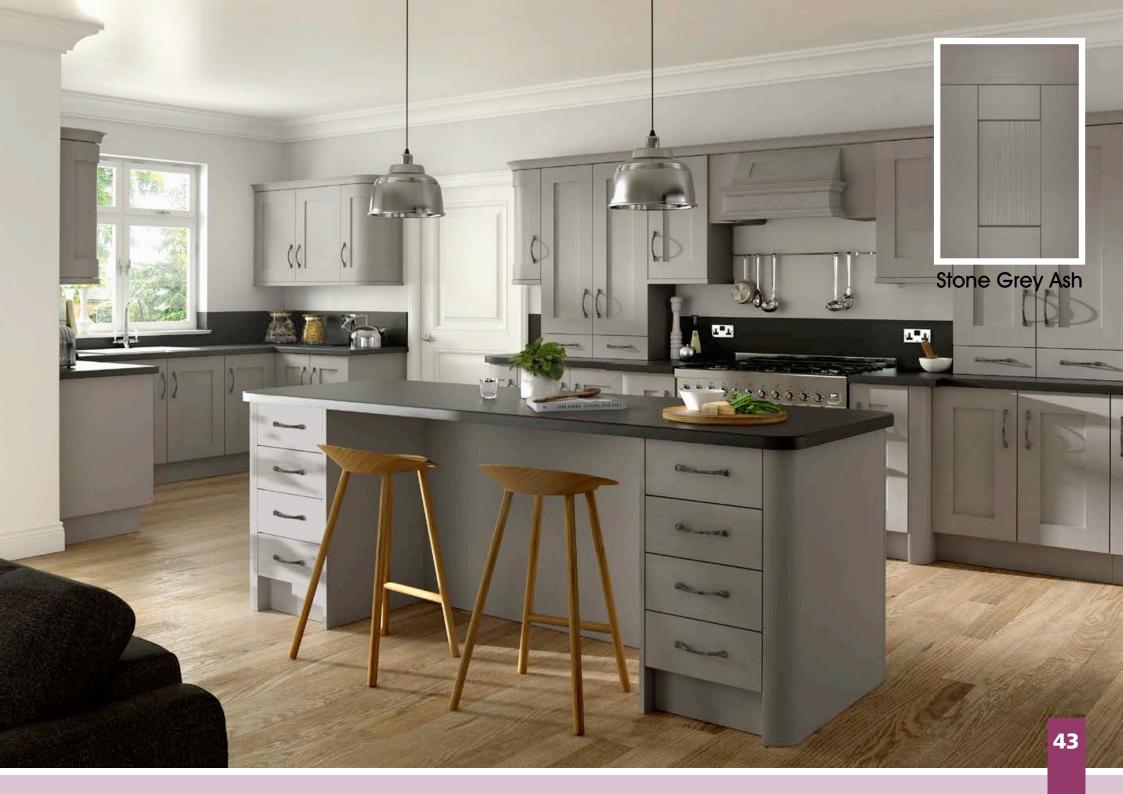

## Buckingham

The Buckingham design, featuring a wide frame and 'V' grooved joints, blends a traditional shaker design with modern colours featuring a distinctive ash effect woodgrain. The result is a timeless kitchen suited equally well to either traditional or contemporary surroundings.