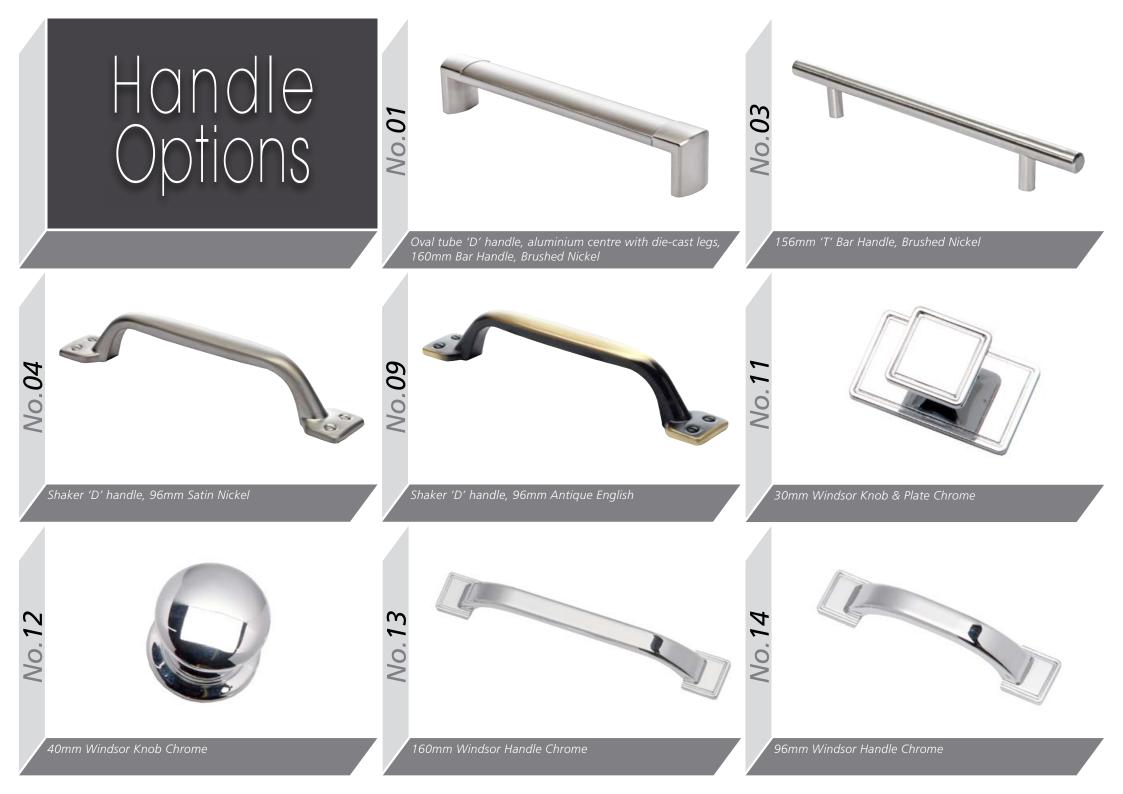

|                                                           | Dust Grey<br>Midnight                                 | Raindrop<br>Graphite | Navy Blue  |
| Matching Edge Two Tone Edge<br>Odyssey Laser Edged <b>GLOSS</b> Doors are<br>available with either a Matching or Two Tone Edge. | Indigo<br>Super Matt are only<br>available with a<br>Matching Edge. | <b>MFC</b> are only<br>available with a<br>Matching Edge. | Midnight                                              | Noir Blue            | 111        |

#### MMD00rOptions Aura Jura Aries Ascot Auckland Aura ABG **ABCS** BG B S [**J** -Euroline Gisburn Gresham Hampshire Hapton Hebden Gemini ABC ABG CG ABG ABG ABG ABG Orion Oxford Richmond Westport Salisbury Sherwood ABC BG AB BG ABG BG









































The Gola System can be used to produce a stylish contemporary finish, with no need for filler panels and with NO restrictions on panel or door widths (the only restrictions are the heights of Base units), giving a much sleeker look and a more modern appearance - making it perfectly suited to our extensive Made to Order Ranges .

Our Vogue Stock Range has been specifically developed with specific Gola sizes in mind for a 'No-Fuss straight off the shelf ' solution.





### Wall Profile



Upper Profile





Verticle Profile

### Available from Stock in



Anthracite

### Base Units & Wall Doors



Larder Doors & Appliance Fitting (Compatible with Integrated Appliances)



All colours are as close as the reproduction process allows.



# Storage Options