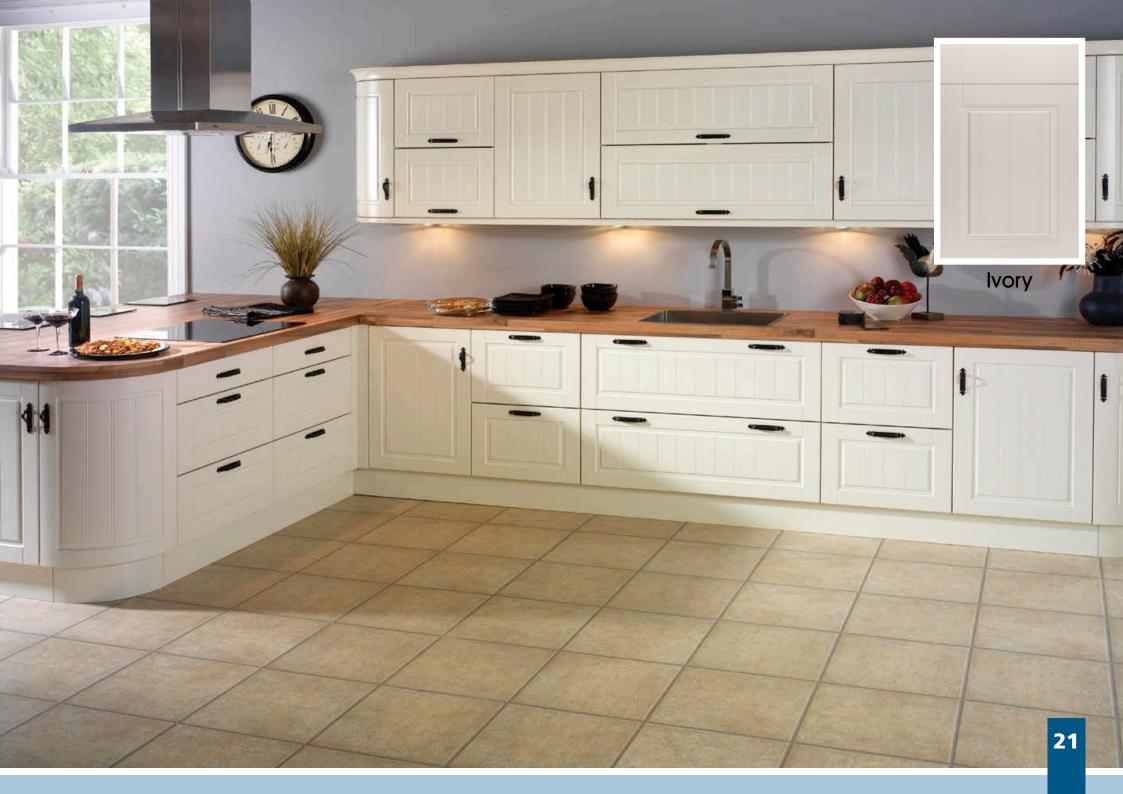

### Avondale

A classic tongue and groove style mid panel affords Avondale a classic cottage style featured in an ever popular ivory finish. Adding curved doors further enhances the charm of this kitchen design.

### Designers tip:

Add oak block worktops and matching tongue and groove end panels to complete the traditional appearance.