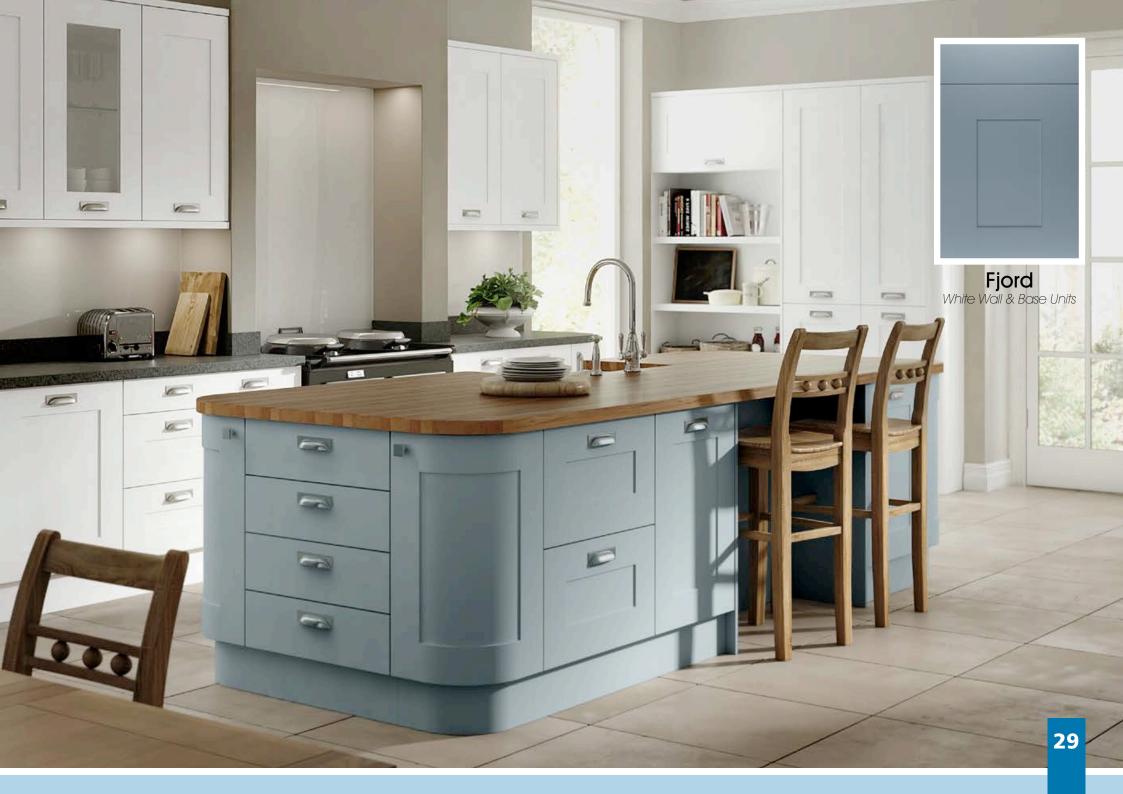

\ominus | \ominus \rangle \\ \text{Made to Order} \end{array}$

ee Inside Back Cover for DOOR KEY

A timeless classic shaker with 65mm rails and stiles. A minimalist shaker that would suit anything from a quaint cottage to a luxury penthouse, with full Made to Order flexibility.

Designers tip: Use doors as end panels to make a seamless island unit.







Berkeley White Super Matt & Dove Grey Super Matt with Gola System 25

1000

ten

### Boston

Boston is an update on a classic shaker design, with a wider frame and no 'V' groove. The effortless styling perfectly suits the range of five tactile, Super Matt finishes. Select a single colour or mix two for a truly individual kitchen.

### Designers tip:

Radius end rails are a great addition to the subtle styling of the Boston range.

















## Buckingham

The Buckingham design, featuring a wide frame and 'V' grooved joints, blends a traditional shaker design with modern colours featuring a distinctive ash effect woodgrain. The result is a timeless kitchen suited equally well to either traditional or contemporary surroundings.

Designers tip:

Add Radius Rails for a sleek modern finish.

See Inside Back Cover for DOOR KEY

























# Gemini

Italian inspired design meets flexibility, the Gemini range is equally at home sporting a contemporary gloss finish or a subtle pastel tone. The integrated handle adds to the sophisticated clean appearance. Create unique kitchens and signature looks by mixing complementary Made to Order finishes.

### Designers tip:

Curved feature doors create a softer look when u