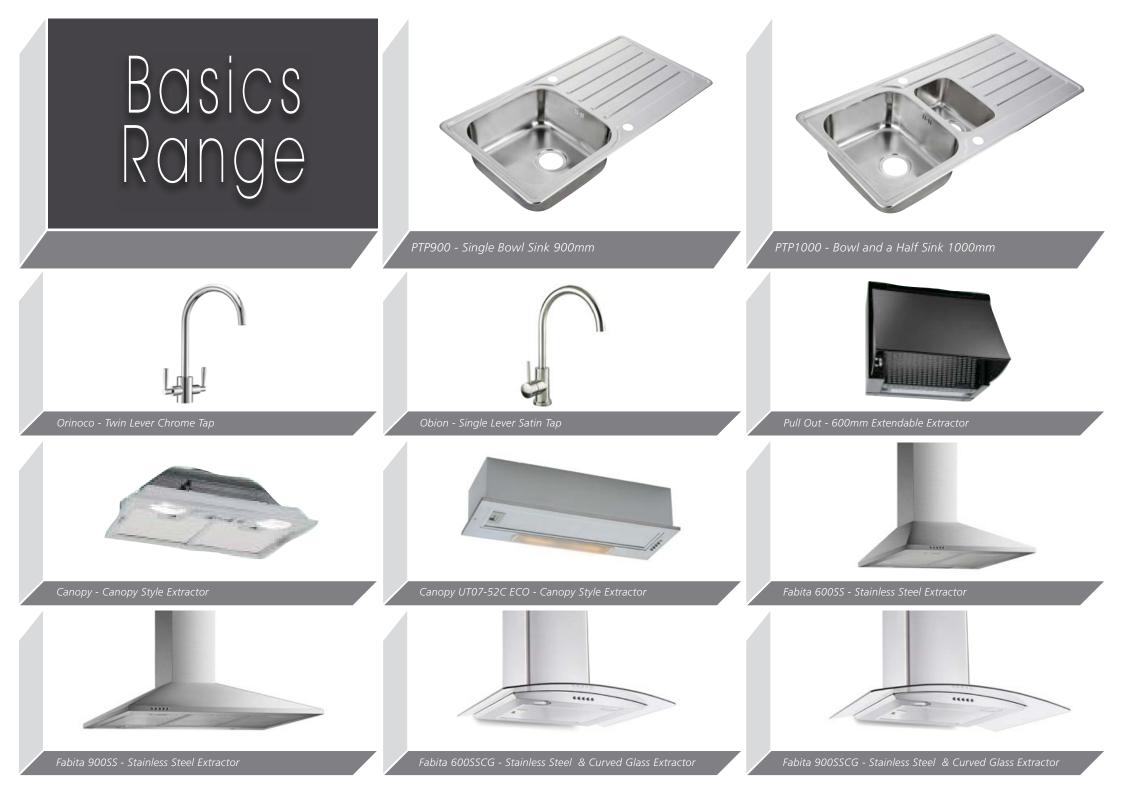

tebin 450mm



3 Section Narrow Wastebin 400mm



3 Section Wastebin - Available in 500mm (45L) & 600mm (56L)



3 Section Wide Tall Wastebin 600mm



3 Section Narrow Wastebin 300mm



2 Section Wastebin - Available in 500mm (45L) & 600mm (56L)



Single Section Wastebin 15L







Supra Pull Out Module - Universal Left or Right Soft Close Designed specifically to utilise unit space

## Accessory Options



Soft Close Drawer Box Kit 1 270mm



Soft Close Drawer Box Kit 2 450mm

*lo.05a* 

*Vo.06b* 



Vantage Gallery Rails (Pair) \*two Pairs required For Double



Vantage Gallery Rail Bracket (Pair) Single Height 141mm



Vantage Gallery Rail Bracket (Pair) Double Height 204mm



Soft Close 90 Degree Hinge



#### Soft Close 45 Degree Hinge

Soft Close 90 Degree Blind Corner Hinge











For full details of Made To Order availability, please see current price list.