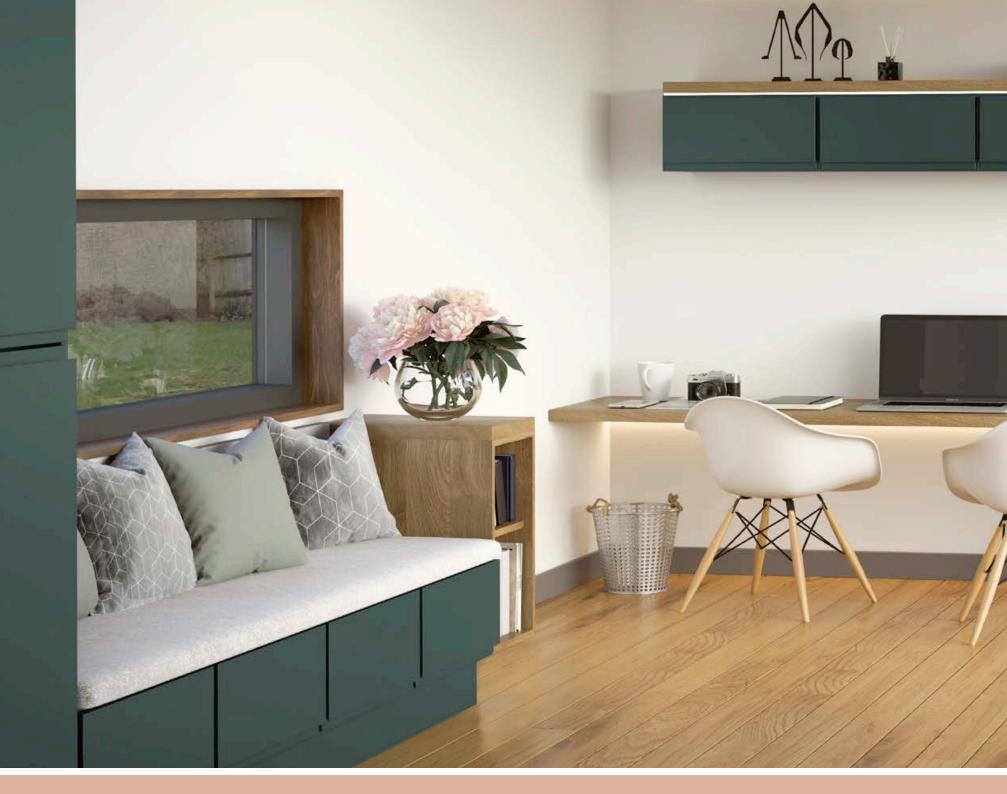

# Gemini

Italian inspired design meets flexibility, the Gemini range is equally at home sporting a contemporary gloss finish or a subtle pastel tone. The integrated handle adds to the sophisticated clean appearance. Create unique kitchens and signature looks by mixing complementary Made to Order finishes.

### Designers tip:

Curved feature doors create a softer look when used on the end of cabinet runs.

See Inside Back Cover for DOOR KEY