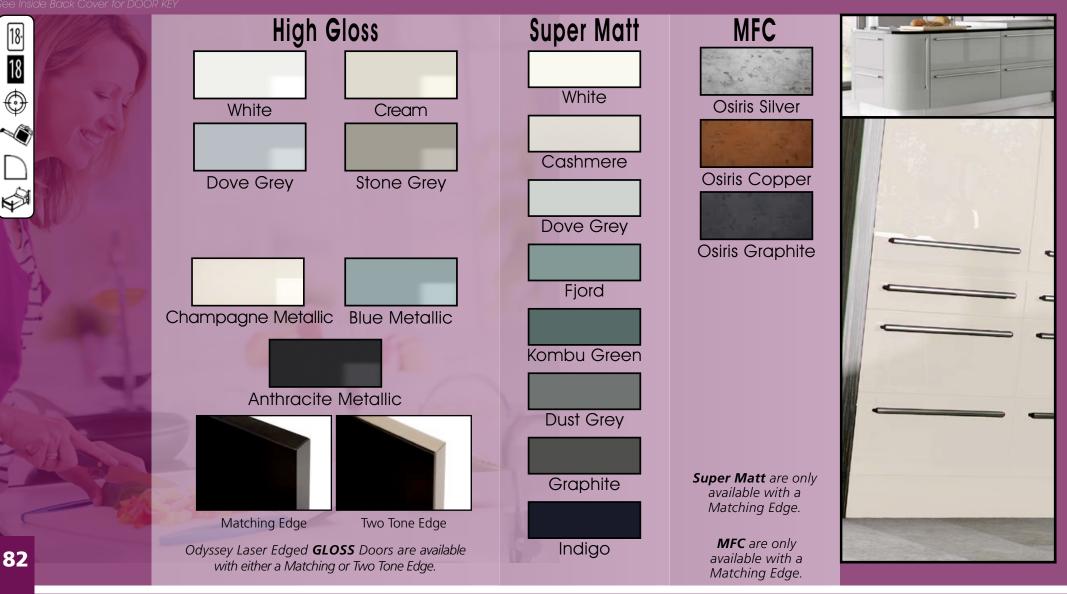

| Range                                                                                                                                                                                                                                                                                                                                                                                                                                                                                                                                                                                                                                                                                                                                                                                                                                                                                                                                                                                                                                                                                                                                                                                                                                                                                                                                                                                                                                                                                                                                                                                                                                                                                                                                                                                                                                                                                                                                                                                                                                                                                                                          | Style                                   |                                                                            | Colour                                                                                                 | Page                                               |                                                                                                                                                                                                                                                                                              |                                               |  |
|--------------------------------------------------------------------------------------------------------------------------------------------------------------------------------------------------------------------------------------------------------------------------------------------------------------------------------------------------------------------------------------------------------------------------------------------------------------------------------------------------------------------------------------------------------------------------------------------------------------------------------------------------------------------------------------------------------------------------------------------------------------------------------------------------------------------------------------------------------------------------------------------------------------------------------------------------------------------------------------------------------------------------------------------------------------------------------------------------------------------------------------------------------------------------------------------------------------------------------------------------------------------------------------------------------------------------------------------------------------------------------------------------------------------------------------------------------------------------------------------------------------------------------------------------------------------------------------------------------------------------------------------------------------------------------------------------------------------------------------------------------------------------------------------------------------------------------------------------------------------------------------------------------------------------------------------------------------------------------------------------------------------------------------------------------------------------------------------------------------------------------|-----------------------------------------|----------------------------------------------------------------------------|--------------------------------------------------------------------------------------------------------|----------------------------------------------------|----------------------------------------------------------------------------------------------------------------------------------------------------------------------------------------------------------------------------------------------------------------------------------------------|-----------------------------------------------|--|
| Larissa                                                                                                                                                                                                                                                                                                                                                                                                                                                                                                                                                                                                                                                                                                                                                                                                                                                                                                                                                                                                                                                                                                                                                                                                                                                                                                                                                                                                                                                                                                                                                                                                                                                                                                                                                                                                                                                                                                                                                                                                                                                                                                                        | Handleless Lacquered Door in -          | Gloss<br>Gloss<br>Gloss<br>Gloss<br>Gloss<br>Gloss<br>Matt<br>Matt<br>Matt | Alabaster<br>Cashmere<br>Dove Grey<br>Dust Grey<br>Indigo<br>White<br>Indigo<br>Dove Grey<br>Dust Grey | 61<br>62<br>63<br>64<br>65<br>66<br>67<br>68<br>69 | Colour Options<br>MTM Door Options<br>Handle Options<br>Lighting Options<br>Gola System<br>Storage Options<br>Accessory Options                                                                                                                                                              | 110<br>112<br>114<br>131<br>132<br>134<br>138 |  |
| Lumi                                                                                                                                                                                                                                                                                                                                                                                                                                                                                                                                                                                                                                                                                                                                                                                                                                                                                                                                                                                                                                                                                                                                                                                                                                                                                                                                                                                                                                                                                                                                                                                                                                                                                                                                                                                                                                                                                                                                                                                                                                                                                                                           | Visual Wasses of Description            | Matt                                                                       | White                                                                                                  | 70<br>72                                           | Vertex Drawer Boxes                                                                                                                                                                                                                                                                          |                                               |  |
| Eenni                                                                                                                                                                                                                                                                                                                                                                                                                                                                                                                                                                                                                                                                                                                                                                                                                                                                                                                                                                                                                                                                                                                                                                                                                                                                                                                                                                                                                                                                                                                                                                                                                                                                                                                                                                                                                                                                                                                                                                                                                                                                                                                          | Vinyl Wrapped Door in -                 | Gloss<br>Gloss                                                             | White<br>White                                                                                         | 73<br>74                                           |                                                                                                                                                                                                                                                                                              | 142                                           |  |
| Malham                                                                                                                                                                                                                                                                                                                                                                                                                                                                                                                                                                                                                                                                                                                                                                                                                                                                                                                                                                                                                                                                                                                                                                                                                                                                                                                                                                                                                                                                                                                                                                                                                                                                                                                                                                                                                                                                                                                                                                                                                                                                                                                         | Solid Timber Door in -                  | Painted<br>Painted                                                         | Soft Cloud / Mussel<br>Cashmere / Oak                                                                  | 77<br>78                                           | Basics Range<br>Door Key                                                                                                                                                                                                                                                                     | 143                                           |  |
| Odyssey                                                                                                                                                                                                                                                                                                                                                                                                                                                                                                                                                                                                                                                                                                                                                                                                                                                                                                                                                                                                                                                                                                                                                                                                                                                                                                                                                                                                                                                                                                                                                                                                                                                                                                                                                                                                                                                                                                                                                                                                                                                                                                                        | Laser Edged Acrylic Door in -           | Painted<br>Painted<br>Gloss                                                | Dove Grey / Midnight<br>Fjord / Oak<br>Cream                                                           | 80<br>81<br>83                                     | All of our Kitchens can be ordered in all the colours found on our Colour Options page 110.<br>*Some limitations in gloss                                                                                                                                                                    |                                               |  |
| Ouyssey                                                                                                                                                                                                                                                                                                                                                                                                                                                                                                                                                                                                                                                                                                                                                                                                                                                                                                                                                                                                                                                                                                                                                                                                                                                                                                                                                                                                                                                                                                                                                                                                                                                                                                                                                                                                                                                                                                                                                                                                                                                                                                                        |                                         | Gloss                                                                      | Dove Grey                                                                                              | 84                                                 |                                                                                                                                                                                                                                                                                              |                                               |  |
|                                                                                                                                                                                                                                                                                                                                                                                                                                                                                                                                                                                                                                                                                                                                                                                                                                                                                                                                                                                                                                                                                                                                                                                                                                                                                                                                                                                                                                                                                                                                                                                                                                                                                                                                                                                                                                                                                                                                                                                                                                                                                                                                |                                         | Gloss                                                                      | White                                                                                                  | 85                                                 |                                                                                                                                                                                                                                                                                              |                                               |  |
|                                                                                                                                                                                                                                                                                                                                                                                                                                                                                                                                                                                                                                                                                                                                                                                                                                                                                                                                                                                                                                                                                                                                                                                                                                                                                                                                                                                                                                                                                                                                                                                                                                                                                                                                                                                                                                                                                                                                                                                                                                                                                                                                |                                         | Matt                                                                       | Osiris Silver                                                                                          | 86                                                 |                                                                                                                                                                                                                                                                                              |                                               |  |
| and the second s |                                         | Matt                                                                       | Fjord / White                                                                                          | 87                                                 |                                                                                                                                                                                                                                                                                              |                                               |  |
| Orion                                                                                                                                                                                                                                                                                                                                                                                                                                                                                                                                                                                                                                                                                                                                                                                                                                                                                                                                                                                                                                                                                                                                                                                                                                                                                                                                                                                                                                                                                                                                                                                                                                                                                                                                                                                                                                                                                                                                                                                                                                                                                                                          | Handleless Vinyl Wrapped Door in - Matt |                                                                            | Light Concrete                                                                                         | 89                                                 |                                                                                                                                                                                                                                                                                              |                                               |  |
|                                                                                                                                                                                                                                                                                                                                                                                                                                                                                                                                                                                                                                                                                                                                                                                                                                                                                                                                                                                                                                                                                                                                                                                                                                                                                                                                                                                                                                                                                                                                                                                                                                                                                                                                                                                                                                                                                                                                                                                                                                                                                                                                |                                         | Super Matt                                                                 | Navy Blue                                                                                              | 90                                                 |                                                                                                                                                                                                                                                                                              |                                               |  |
|                                                                                                                                                                                                                                                                                                                                                                                                                                                                                                                                                                                                                                                                                                                                                                                                                                                                                                                                                                                                                                                                                                                                                                                                                                                                                                                                                                                                                                                                                                                                                                                                                                                                                                                                                                                                                                                                                                                                                                                                                                                                                                                                |                                         | Super Matt                                                                 | Navy Blue / Graphite                                                                                   | 91                                                 |                                                                                                                                                                                                                                                                                              |                                               |  |
| Rivington                                                                                                                                                                                                                                                                                                                                                                                                                                                                                                                                                                                                                                                                                                                                                                                                                                                                                                                                                                                                                                                                                                                                                                                                                                                                                                                                                                                                                                                                                                                                                                                                                                                                                                                                                                                                                                                                                                                                                                                                                                                                                                                      | Narrow Framed Shaker Door in -          | Super Matt                                                                 | Cashmere                                                                                               | 93                                                 |                                                                                                                                                                                                                                                                                              |                                               |  |
|                                                                                                                                                                                                                                                                                                                                                                                                                                                                                                                                                                                                                                                                                                                                                                                                                                                                                                                                                                                                                                                                                                                                                                                                                                                                                                                                                                                                                                                                                                                                                                                                                                                                                                                                                                                                                                                                                                                                                                                                                                                                                                                                |                                         | Super Matt                                                                 | Dove Grey                                                                                              | 94                                                 |                                                                                                                                                                                                                                                                                              |                                               |  |
|                                                                                                                                                                                                                                                                                                                                                                                                                                                                                                                                                                                                                                                                                                                                                                                                                                                                                                                                                                                                                                                                                                                                                                                                                                                                                                                                                                                                                                                                                                                                                                                                                                                                                                                                                                                                                                                                                                                                                                                                                                                                                                                                |                                         | Super Matt                                                                 | Dust Grey                                                                                              | 95                                                 |                                                                                                                                                                                                                                                                                              |                                               |  |
| I I I I I I I I I I I I I I I I I I I                                                                                                                                                                                                                                                                                                                                                                                                                                                                                                                                                                                                                                                                                                                                                                                                                                                                                                                                                                                                                                                                                                                                                                                                                                                                                                                                                                                                                                                                                                                                                                                                                                                                                                                                                                                                                                                                                                                                                                                                                                                                                          |                                         | Super Matt                                                                 | Graphite                                                                                               | 96                                                 |                                                                                                                                                                                                                                                                                              |                                               |  |
|                                                                                                                                                                                                                                                                                                                                                                                                                                                                                                                                                                                                                                                                                                                                                                                                                                                                                                                                                                                                                                                                                                                                                                                                                                                                                                                                                                                                                                                                                                                                                                                                                                                                                                                                                                                                                                                                                                                                                                                                                                                                                                                                |                                         | Super Matt                                                                 | Graphite / Dove Grey                                                                                   | 97                                                 |                                                                                                                                                                                                                                                                                              |                                               |  |
|                                                                                                                                                                                                                                                                                                                                                                                                                                                                                                                                                                                                                                                                                                                                                                                                                                                                                                                                                                                                                                                                                                                                                                                                                                                                                                                                                                                                                                                                                                                                                                                                                                                                                                                                                                                                                                                                                                                                                                                                                                                                                                                                |                                         | Super Matt                                                                 | Stone Grey                                                                                             | 98                                                 | The colours reproduced within this brochure are as close as the reproduction                                                                                                                                                                                                                 |                                               |  |
| 2                                                                                                                                                                                                                                                                                                                                                                                                                                                                                                                                                                                                                                                                                                                                                                                                                                                                                                                                                                                                                                                                                                                                                                                                                                                                                                                                                                                                                                                                                                                                                                                                                                                                                                                                                                                                                                                                                                                                                                                                                                                                                                                              |                                         | Super Matt                                                                 | White                                                                                                  | 99                                                 |                                                                                                                                                                                                                                                                                              |                                               |  |
| Vogue                                                                                                                                                                                                                                                                                                                                                                                                                                                                                                                                                                                                                                                                                                                                                                                                                                                                                                                                                                                                                                                                                                                                                                                                                                                                                                                                                                                                                                                                                                                                                                                                                                                                                                                                                                                                                                                                                                                                                                                                                                                                                                                          | Vinyl Wrapped Door in -                 | Gloss                                                                      | Alabaster                                                                                              | 101                                                | process allow. Due to our policy of<br>continuous product development, we<br>reserve the right to alter any specifications<br>without prior notice. Products can be<br>introduced and discontinued at any time,<br>it is recommended to check availability<br>from supplier before ordering. |                                               |  |
|                                                                                                                                                                                                                                                                                                                                                                                                                                                                                                                                                                                                                                                                                                                                                                                                                                                                                                                                                                                                                                                                                                                                                                                                                                                                                                                                                                                                                                                                                                                                                                                                                                                                                                                                                                                                                                                                                                                                                                                                                                                                                                                                |                                         | Gloss                                                                      | Cashmere                                                                                               | 102                                                |                                                                                                                                                                                                                                                                                              |                                               |  |
|                                                                                                                                                                                                                                                                                                                                                                                                                                                                                                                                                                                                                                                                                                                                                                                                                                                                                                                                                                                                                                                                                                                                                                                                                                                                                                                                                                                                                                                                                                                                                                                                                                                                                                                                                                                                                                                                                                                                                                                                                                                                                                                                |                                         | Gloss                                                                      | Dove Grey                                                                                              | 103                                                |                                                                                                                                                                                                                                                                                              |                                               |  |
|                                                                                                                                                                                                                                                                                                                                                                                                                                                                                                                                                                                                                                                                                                                                                                                                                                                                                                                                                                                                                                                                                                                                                                                                                                                                                                                                                                                                                                                                                                                                                                                                                                                                                                                                                                                                                                                                                                                                                                                                                                                                                                                                |                                         | Gloss                                                                      | Dust Grey                                                                                              | 104                                                |                                                                                                                                                                                                                                                                                              |                                               |  |
|                                                                                                                                                                                                                                                                                                                                                                                                                                                                                                                                                                                                                                                                                                                                                                                                                                                                                                                                                                                                                                                                                                                                                                                                                                                                                                                                                                                                                                                                                                                                                                                                                                                                                                                                                                                                                                                                                                                                                                                                                                                                                                                                |                                         | Gloss                                                                      | Indigo                                                                                                 | 106                                                |                                                                                                                                                                                                                                                                                              |                                               |  |
|                                                                                                                                                                                                                                                                                                                                                                                                                                                                                                                                                                                                                                                                                                                                                                                                                                                                                                                                                                                                                                                                                                                                                                                                                                                                                                                                                                                                                                                                                                                                                                                                                                                                                                                                                                                                                                                                                                                                                                                                                                                                                                                                |                                         | Gloss                                                                      | White                                                                                                  | 107                                                |                                                                                                                                                                                                                                                                                              |                                               |  |
|                                                                                                                                                                                                                                                                                                                                                                                                                                                                                                                                                                                                                                                                                                                                                                                                                                                                                                                                                                                                                                                                                                                                                                                                                                                                                                                                                                                                                                                                                                                                                                                                                                                                                                                                                                                                                                                                                                                                                                                                                                                                                                                                |                                         | Gloss                                                                      | White / Cashmere                                                                                       | 108                                                | Cover image: <b>Albany</b> - Painted from<br>Porcelain & Dust Grey.                                                                                                                                                                                                                          | Stock in                                      |  |