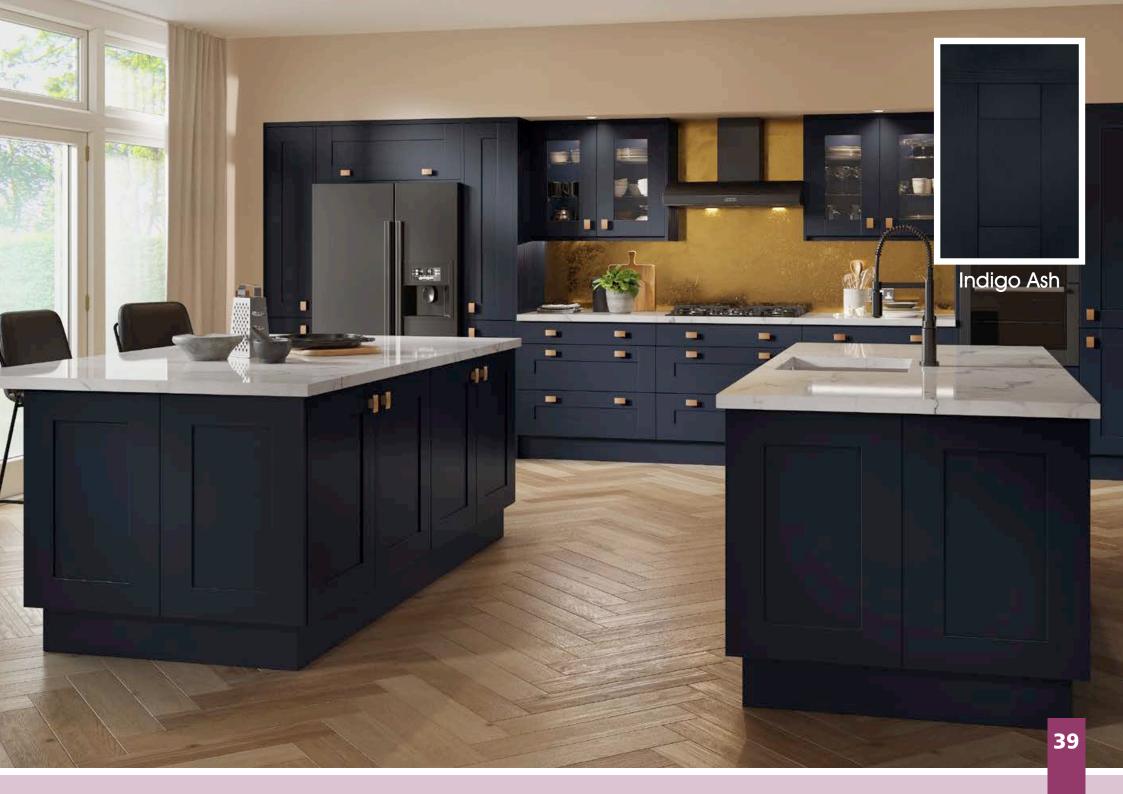

## Buckingham

The Buckingham design, featuring a wide frame and 'V' grooved joints, blends a traditional shaker design with modern colours featuring a distinctive ash effect woodgrain. The result is a timeless kitchen suited equally well to either traditional or contemporary surroundings.