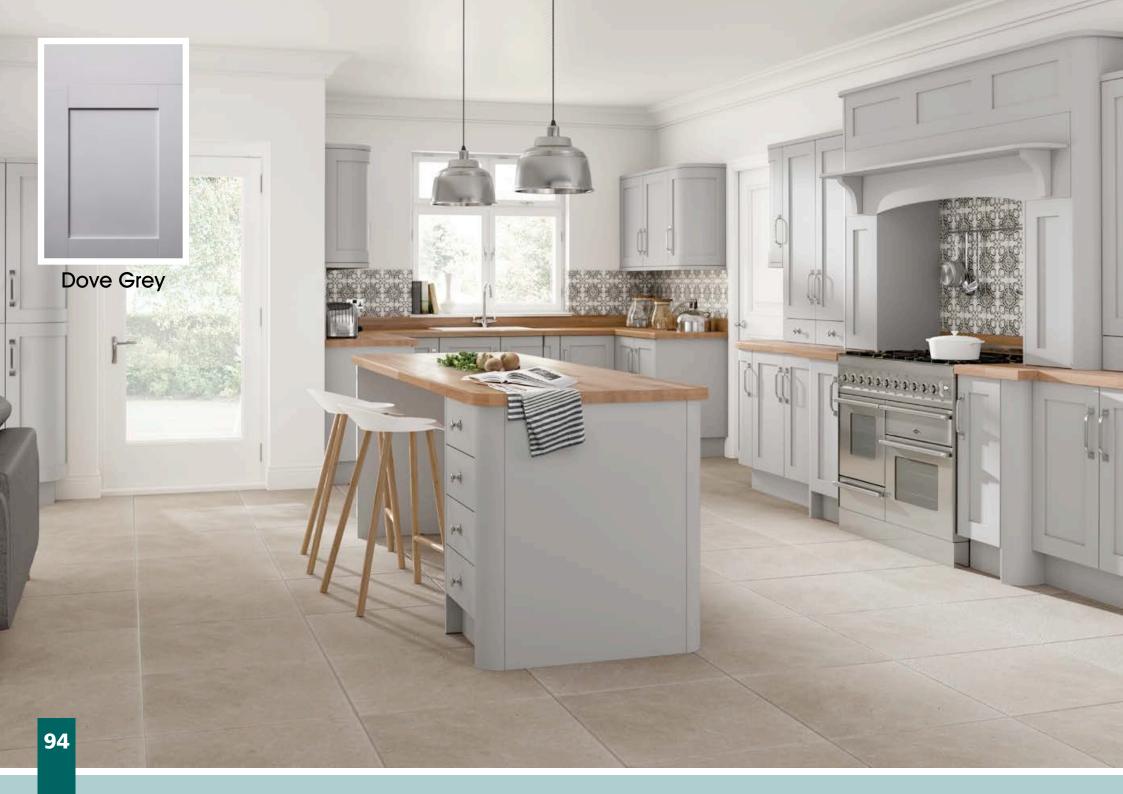

### Boston

Boston is an update on a classic shaker design, with a wider frame and no 'V' groove. The effortless styling perfectly suits the range of five tactile, Super Matt finishes. Select a single colour or mix two for a truly individual kitchen.