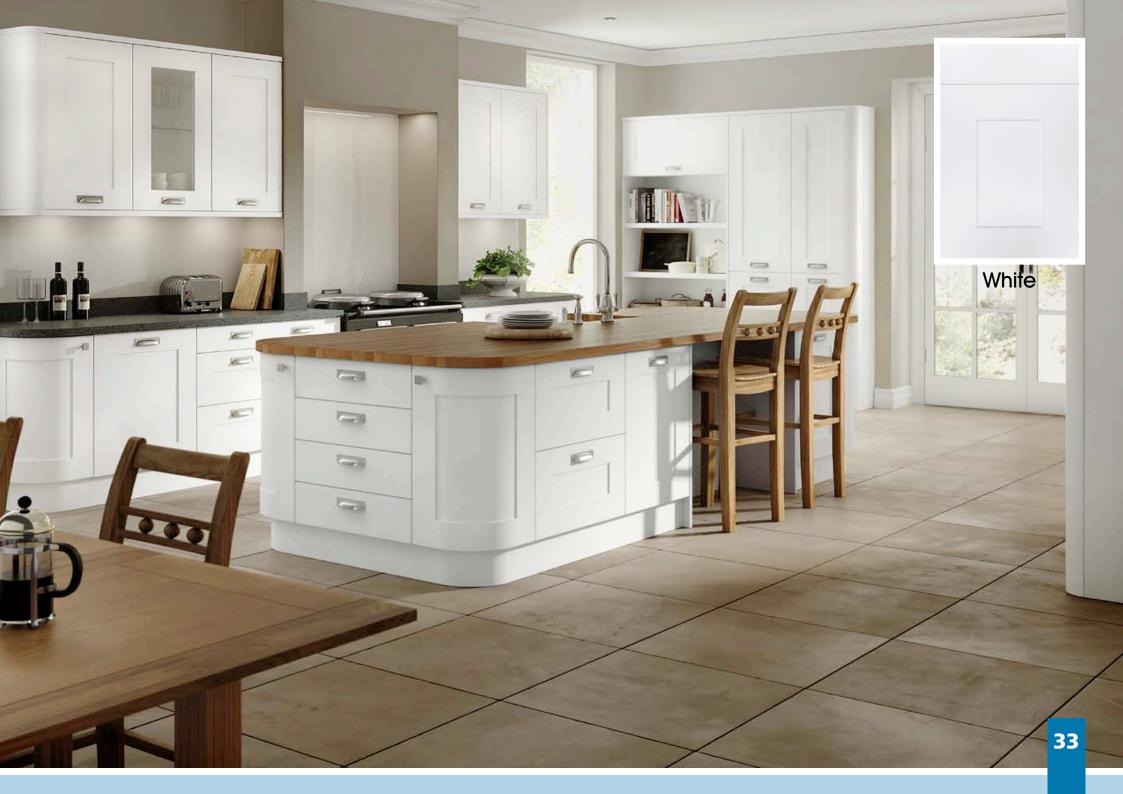

## Buckingham

The Buckingham design, featuring a wide frame and 'V' grooved joints, blends a traditional shaker design with modern colours featuring a distinctive ash effect woodgrain. The result is a timeless kitchen suited equally well to either traditional or contemporary surroundings.

Designers tip:

Add Radius Rails for a sleek modern finish.

See Inside Back Cover for DOOR KEY