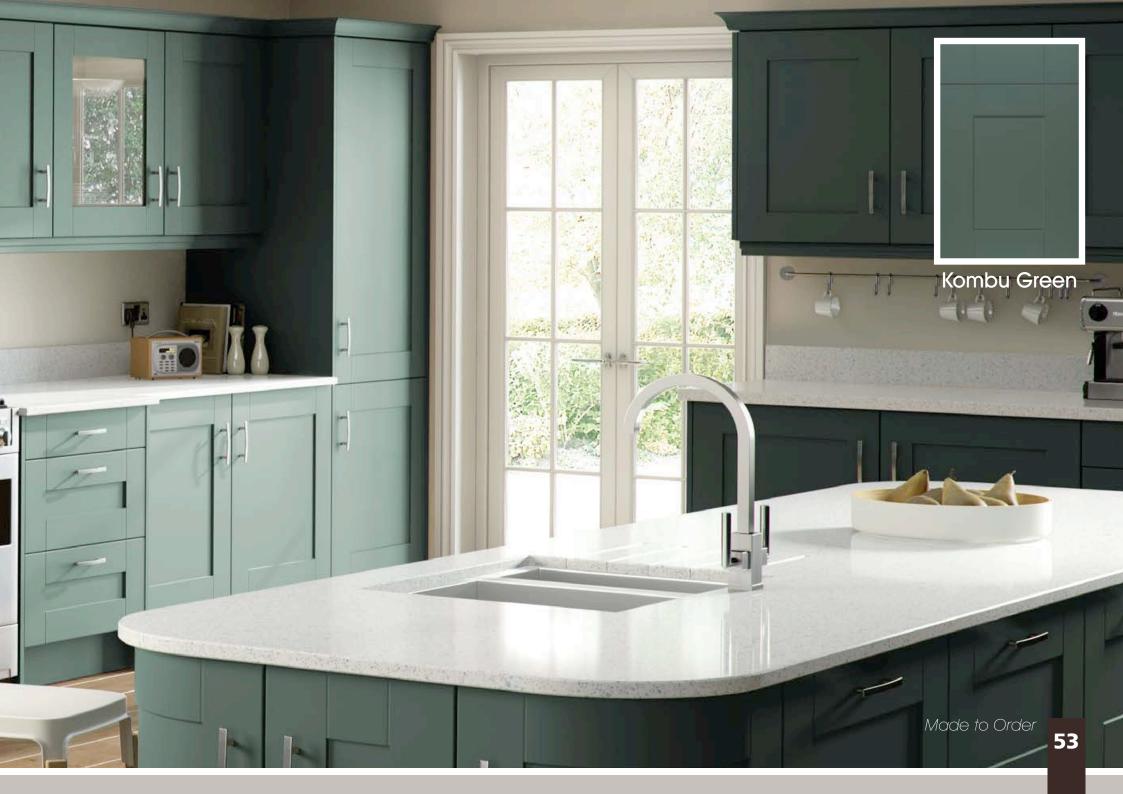

design meets flexibility, the Gemini range is equally at home sporting a contemporary gloss finish or a subtle pastel tone. The integrated handle adds to the sophisticated clean appearance. Create unique kitchens and signature looks by mixing complementary Made to Order finishes.

### Designers tip:

Curved feature doors create a softer look when used on the end of cabinet runs.



See Inside Back Cover for DOOR KEY







## Gresham

Stylish & chic, Gresham is classic in both form and function. A stunning Shaker-style door provides elegance in any sized kitchen. A timeless design perfectly matched with a range of feature accessories.

### Designers tip:

Experiment with feature accesories like Curved Doors, T & G End Panels & maybe an Overmantle to create your own style statement.









## Hadfield

A narrow-framed timber shaker with a beading, Hadfield is a stunning example of a traditional door with a modern painted twist. Create your dream kitchen by using one or more of the 19 stunning painted colours on offer.

### Designers tip:

Use of an Overmantle, gives a more traditional feel to this classic painted kitchen.









### JUIO Integrated Hand

Available in Brushed & Chrome, Jura is a full width Integrated Handle for use with our Aura, Lumi & Odyssey Ranges. Created in 12 fixed widths & ordered with your chosen doors, so they can be supplied grooved ready for the handle to be inserted. Universally Rotated to suit Wall units and Base units alike, a truly versatile, low Installation option for any Kitchen.



Odyssey Dove Grey Gloss with Jura Integrated Handle Ma