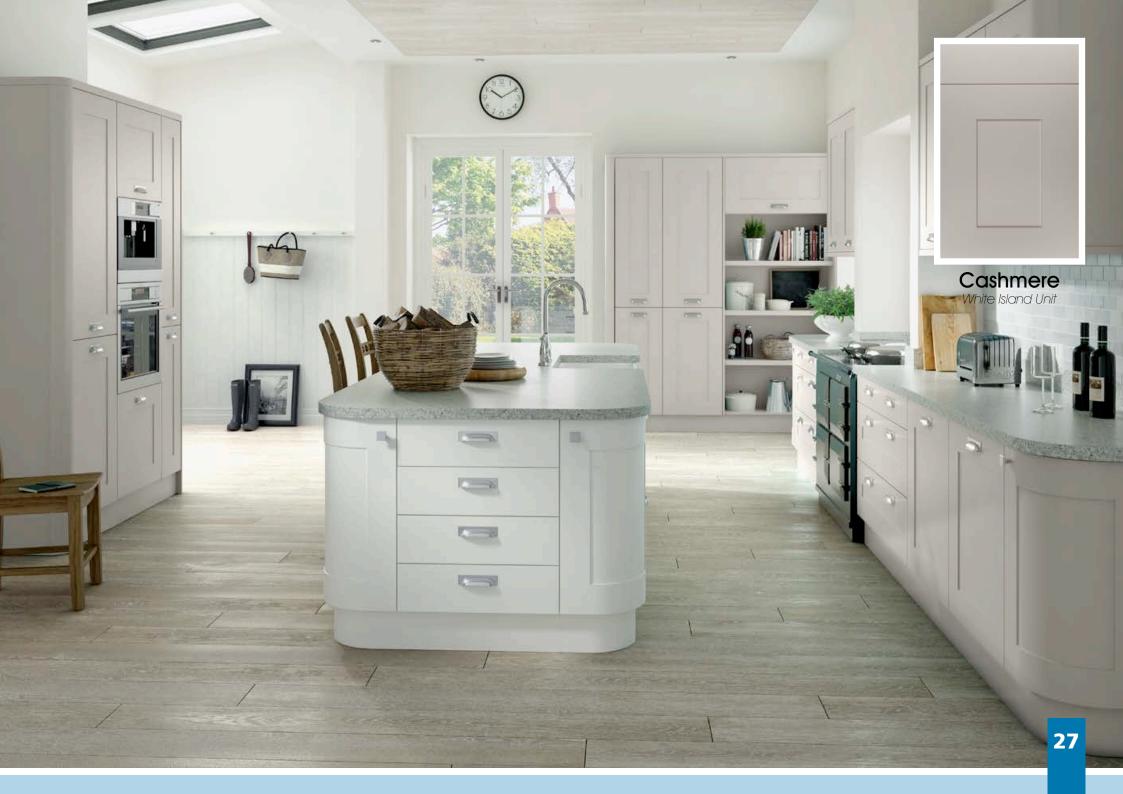

r k \ominus | \ominus \rangle \\ \text{Made to Order} \end{array}$

ee Inside Back Cover for DOOR KEY

A timeless classic shaker with 65mm rails and stiles. A minimalist shaker that would suit anything from a quaint cottage to a luxury penthouse, with full Made to Order flexibility.

Designers tip: Use doors as end panels to make a seamless island unit.







Berkeley White Super Matt & Dove Grey Super Matt with Gola System 25

1000

ten

### Boston

Boston is an update on a classic shaker design, with a wider frame and no 'V' groove. The effortless styling perfectly suits the range of five tactile, Super Matt finishes. Select a single colour or mix two for a truly individual kitchen.

### Designers tip:

Radius end rails are a great addition to the subtle styling of the Boston range.

















## Buckingham

The Buckingham design, featuring a wide frame and 'V' grooved joints, blends a traditional shaker design with modern colours featuring a distinctive ash effect woodgrain. The result is a timeless kitchen suited equally well to either traditional or contemporary surroundings.

Designers tip:

Add Radius Rails for a sleek modern finish.

See Inside Back Cover for DOOR KEY

























# Gemini

Italian inspired design meets flexibility, the Gemini range is equally at home sporting a contemporary gloss finish or a subtle pastel tone. The integrated handle adds to the sophisticated clean appearance. Create unique kitchens and signature looks by mixing complementary Made to Order finishes.

### Designers tip:

Curved feature doors create a softer look wh