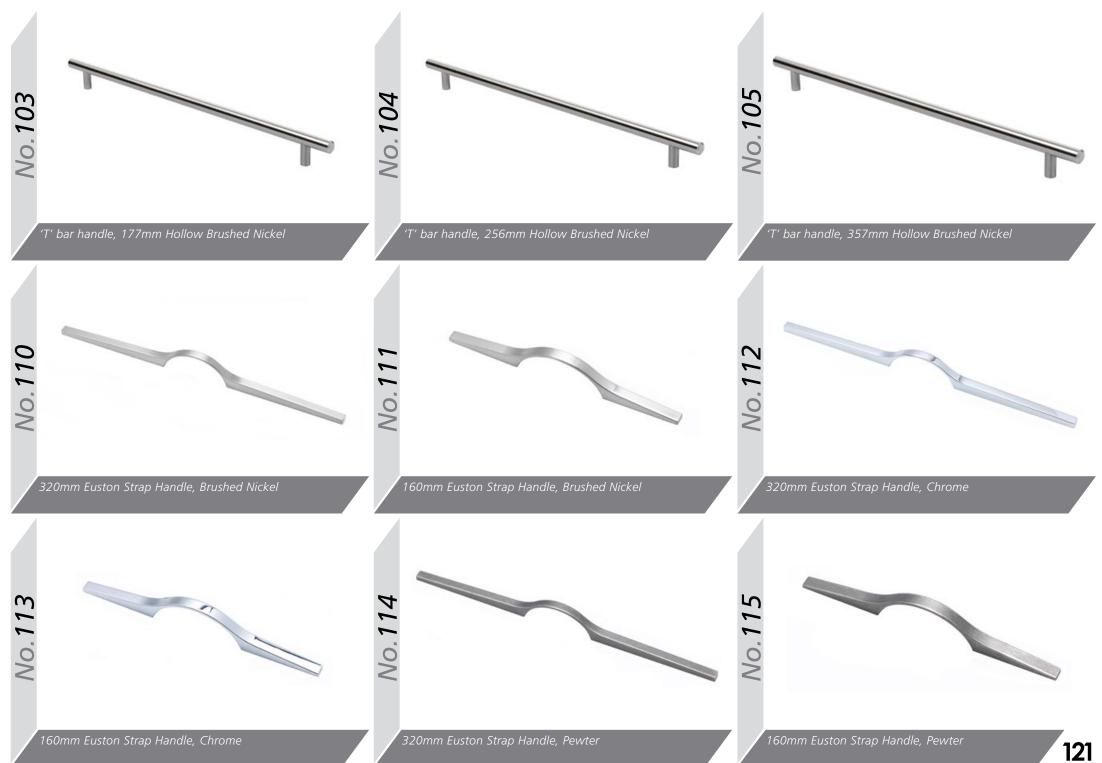

|                                                           | Dust Grey<br>Midnight                                 | Raindrop<br>Graphite | Navy Blue  |
| Matching Edge Two Tone Edge<br>Odyssey Laser Edged <b>GLOSS</b> Doors are<br>available with either a Matching or Two Tone Edge. | Indigo<br>Super Matt are only<br>available with a<br>Matching Edge. | <b>MFC</b> are only<br>available with a<br>Matching Edge. | Midnight                                              | Noir Blue            | 111        |

#### MMD00rOptions Aura Jura Aries Ascot Auckland Aura ABG **ABCS** BG B S [**J** -Euroline Gisburn Gresham Hampshire Hapton Hebden Gemini ABC ABG CG ABG ABG ABG ABG Orion Oxford Richmond Westport Salisbury Sherwood ABC BG AB BG ABG BG









































The Gola System can be used to produce a stylish contemporary finish, with no need for filler panels and with NO restrictions on panel or door widths (the only restrictions are the heights of Base units), giving a much sleeker look and a more modern appearance - making it perfectly suited to our extensive Made to Order Ranges .

Our Vogue Stock Range has been specifically developed with specific Gola sizes in mind for a 'No-Fuss straight off the shelf ' solution.





### Wall Profile



Upper Profile





Verticle Profile

### Available from Stock in



Anthracite

### Base Units & Wall Doors



Larder Doors & Appliance Fitting (Compatible with Integrated Appliances)



All colours are as close as the reproduction process allows.



# Storage Options



150mm Pull