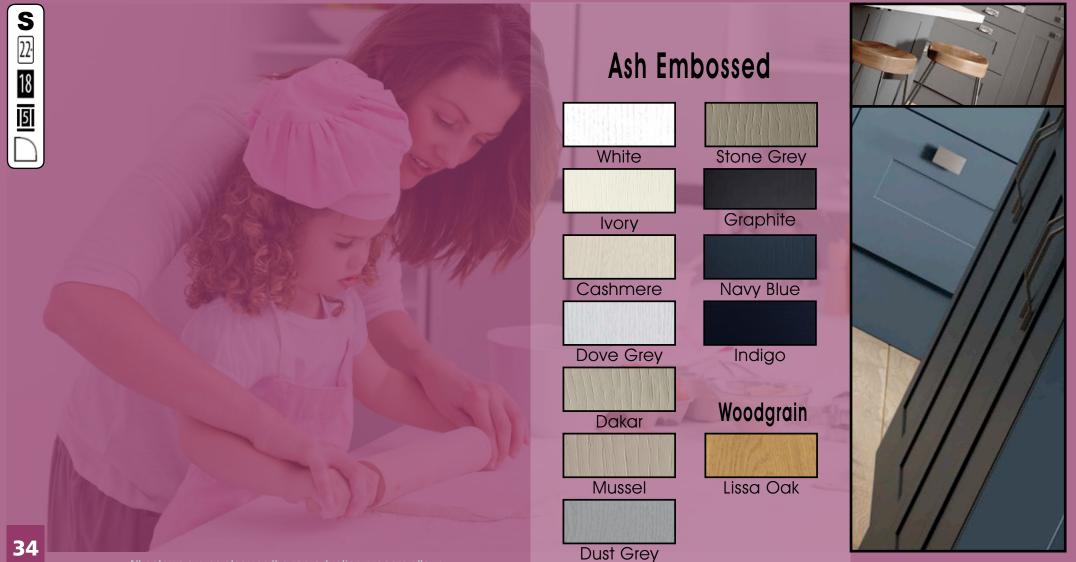

## Buckingham

The Buckingham design, featuring a wide frame and 'V' grooved joints, blends a traditional shaker design with modern colours featuring a distinctive ash effect woodgrain. The result is a timeless kitchen suited equally well to either traditional or contemporary surroundings.

Designers tip:

Add Radius Rails for a sleek modern finish.

See Inside Back Cover for DOOR KEY