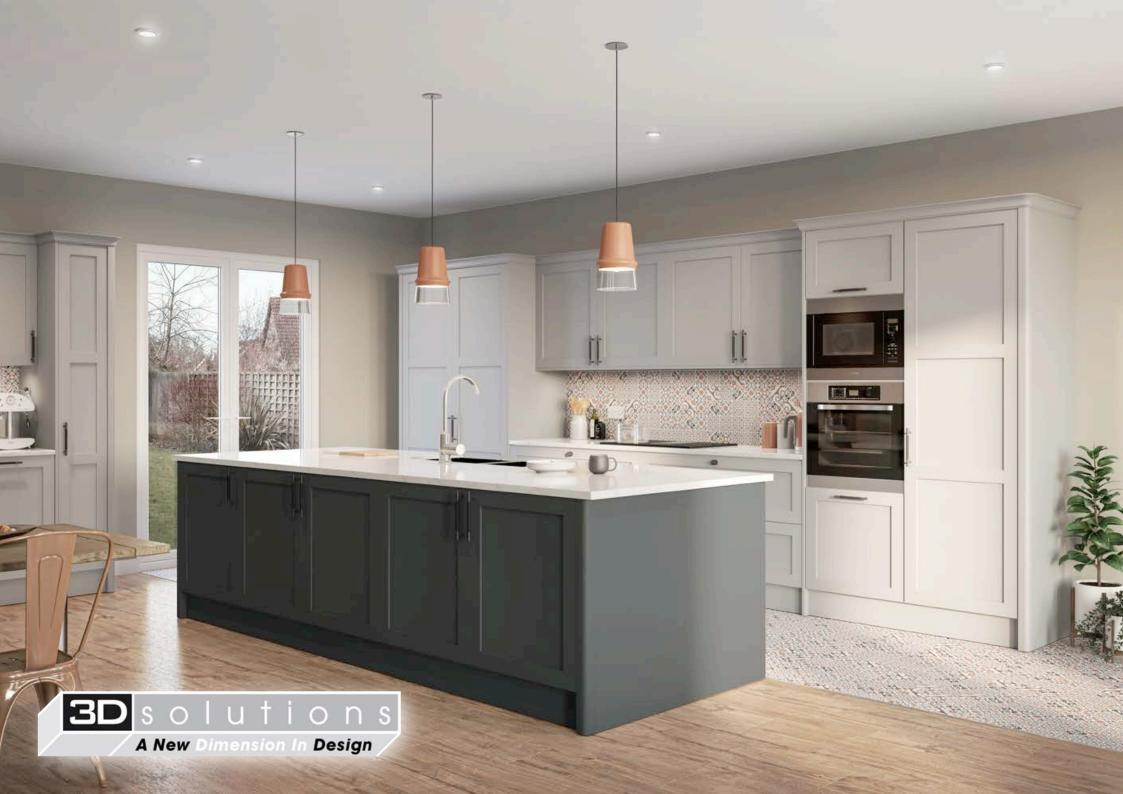

The Narrow Solid ash shaker frame in Albany oozes both style and substance. Available from stock in 4 on trend colours or create your own unique kitchen with a choice of another 15 paint to order colours.

### Designers tip:

Use the multi-purpose rail to create that in-frame look.