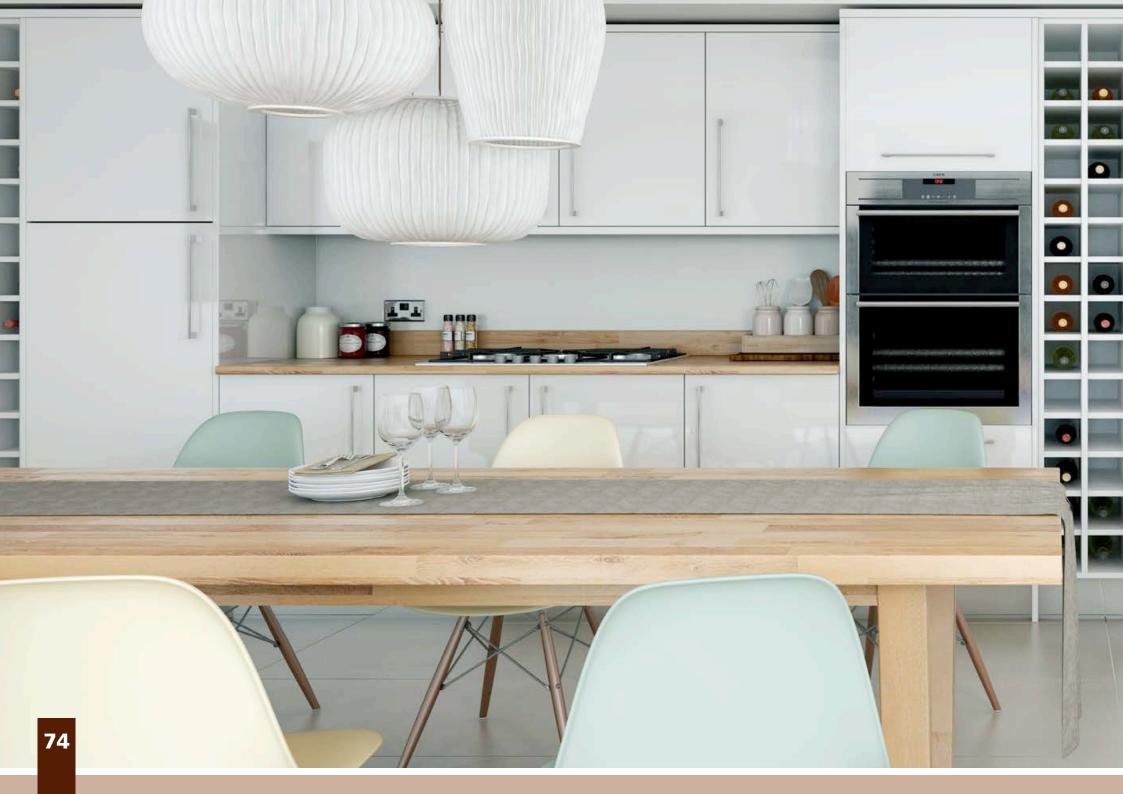

### Auro

See Inside Back Cover for DOOR KEY

A Simple Slab door finished in a tactile Super Matt finish sets up Aura as a firm favourite for lovers of modern design. Available in a range of Super Matt colours which are strong enough to work on their own or as a contrasting design for true individuality.