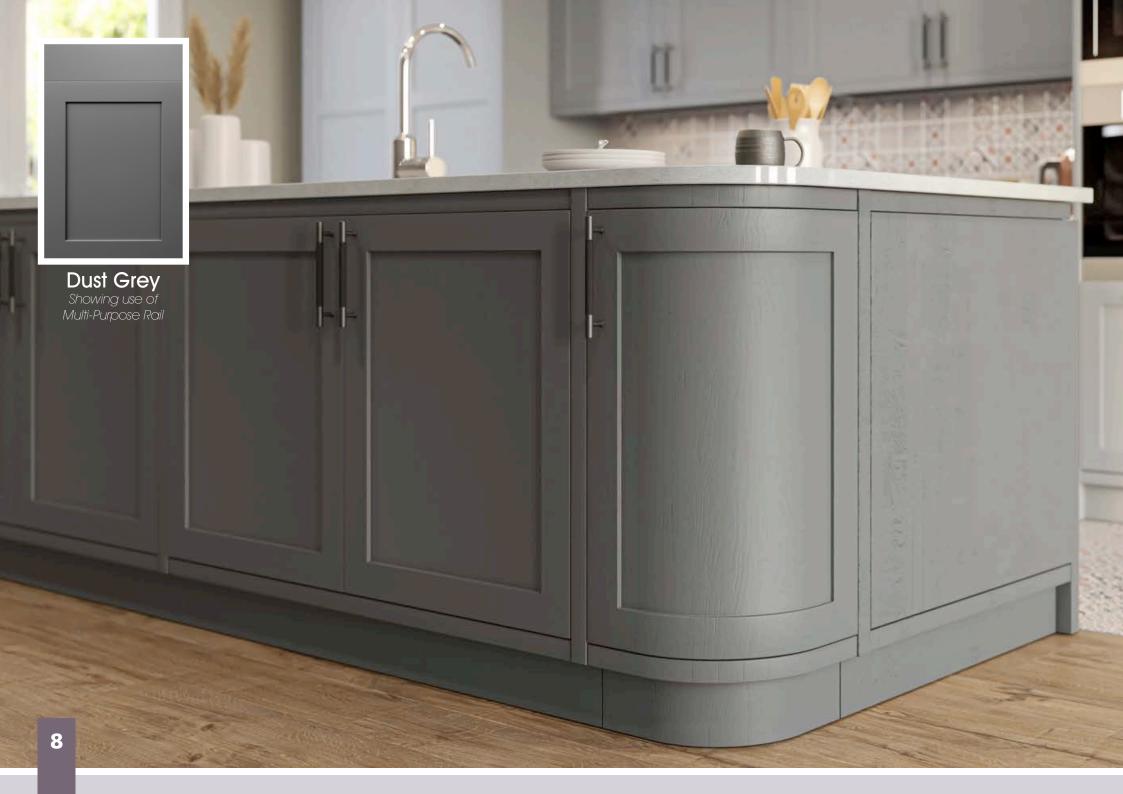

The Narrow Solid ash shaker frame in Albany oozes both style and substance. Available from stock in 4 on trend colours or create your own unique kitchen with a choice of another 15 paint to order colours.

### Designers tip:

Use the multi-purpose rail to create that in-frame look.