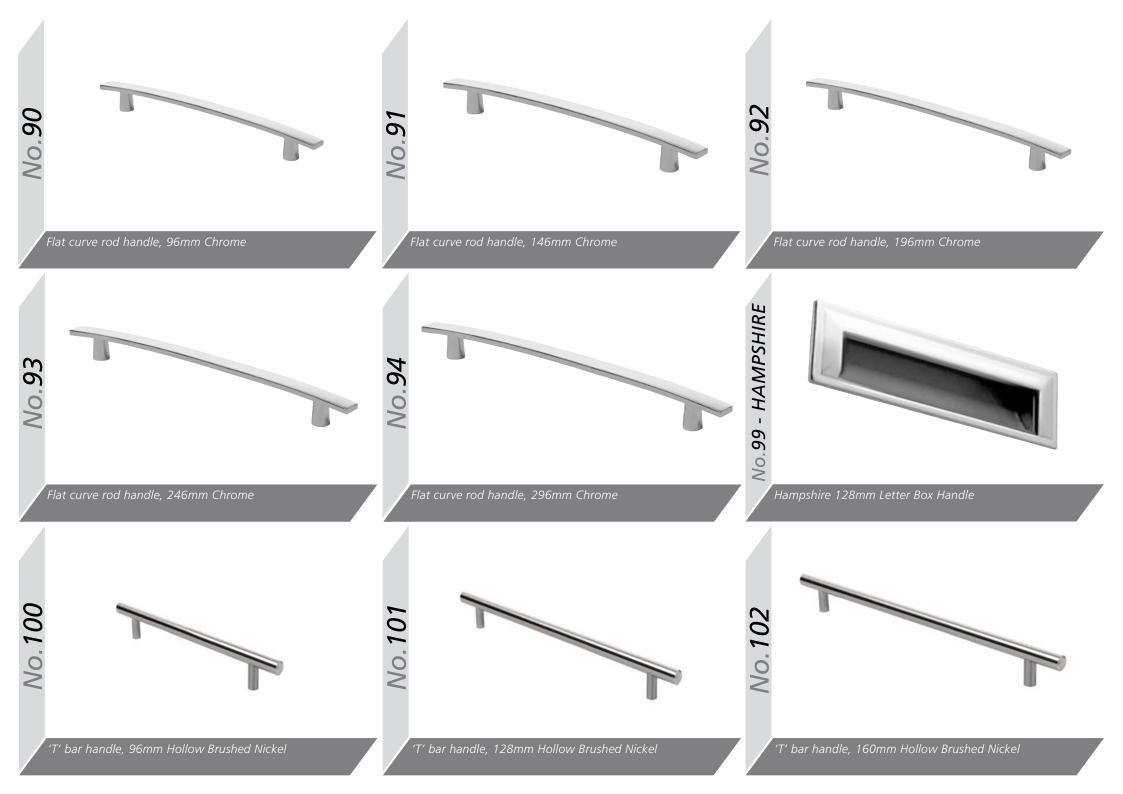

|                                                           | Dust Grey<br>Midnight                                 | Raindrop<br>Graphite | Navy Blue  |
| Matching Edge Two Tone Edge<br>Odyssey Laser Edged <b>GLOSS</b> Doors are<br>available with either a Matching or Two Tone Edge. | Indigo<br>Super Matt are only<br>available with a<br>Matching Edge. | <b>MFC</b> are only<br>available with a<br>Matching Edge. | Midnight                                              | Noir Blue            | 111        |

#### MMD00rOptions Aura Jura Aries Ascot Auckland Aura ABG **ABCS** BG B S [**J** -Euroline Gisburn Gresham Hampshire Hapton Hebden Gemini ABC ABG CG ABG ABG ABG ABG Orion Oxford Richmond Westport Salisbury Sherwood ABC BG AB BG ABG BG









































The Gola System can be used to produce a stylish contemporary finish, with no need for filler panels and with NO restrictions on panel or door widths (the only restrictions are the heights of Base units), giving a much sleeker look and a more modern appearance - making it perfectly suited to our extensive Made to Order Ranges .

Our Vogue Stock Range has been specifically developed with specific Gola sizes in mind for a 'No-Fuss straight off the shelf ' solution.





### Wall Profile



Upper Profile





Verticle Profile

### Available from Stock in



Anthracite

### Base Units & Wall Doors



Larder Doors & Appliance Fitting (Compatible with Integrated Appliances)



All colours are as close as the reproduction process allows.



# Storage Options



150mm Pul