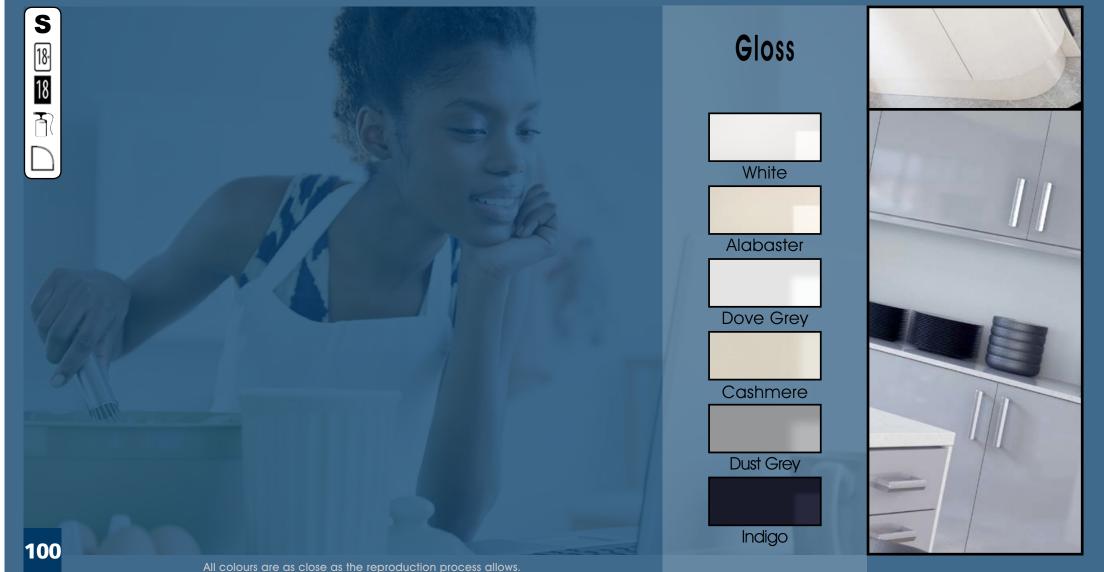

| Range                                                                                                                                                                                                                                                                                                                                                                                                                                                                                                                                                                                                                                                                                                                                                                                                                                                                                                                                                                                                                                                                                                                                                                                                                                                                                                                                                                                                                                                                                                                                                                                                                                                                                                                                                                                                                                                                                                                                                                                                                                                                                                                          | Style                                   |                                                                            | Colour                                                                                                 | Page                                               |                                                                                                                                                                                                                                                                                              |                                               |  |
|--------------------------------------------------------------------------------------------------------------------------------------------------------------------------------------------------------------------------------------------------------------------------------------------------------------------------------------------------------------------------------------------------------------------------------------------------------------------------------------------------------------------------------------------------------------------------------------------------------------------------------------------------------------------------------------------------------------------------------------------------------------------------------------------------------------------------------------------------------------------------------------------------------------------------------------------------------------------------------------------------------------------------------------------------------------------------------------------------------------------------------------------------------------------------------------------------------------------------------------------------------------------------------------------------------------------------------------------------------------------------------------------------------------------------------------------------------------------------------------------------------------------------------------------------------------------------------------------------------------------------------------------------------------------------------------------------------------------------------------------------------------------------------------------------------------------------------------------------------------------------------------------------------------------------------------------------------------------------------------------------------------------------------------------------------------------------------------------------------------------------------|-----------------------------------------|----------------------------------------------------------------------------|--------------------------------------------------------------------------------------------------------|----------------------------------------------------|----------------------------------------------------------------------------------------------------------------------------------------------------------------------------------------------------------------------------------------------------------------------------------------------|-----------------------------------------------|--|
| Larissa                                                                                                                                                                                                                                                                                                                                                                                                                                                                                                                                                                                                                                                                                                                                                                                                                                                                                                                                                                                                                                                                                                                                                                                                                                                                                                                                                                                                                                                                                                                                                                                                                                                                                                                                                                                                                                                                                                                                                                                                                                                                                                                        | Handleless Lacquered Door in -          | Gloss<br>Gloss<br>Gloss<br>Gloss<br>Gloss<br>Gloss<br>Matt<br>Matt<br>Matt | Alabaster<br>Cashmere<br>Dove Grey<br>Dust Grey<br>Indigo<br>White<br>Indigo<br>Dove Grey<br>Dust Grey | 61<br>62<br>63<br>64<br>65<br>66<br>67<br>68<br>69 | Colour Options<br>MTM Door Options<br>Handle Options<br>Lighting Options<br>Gola System<br>Storage Options<br>Accessory Options                                                                                                                                                              | 110<br>112<br>114<br>131<br>132<br>134<br>138 |  |
| Lumi                                                                                                                                                                                                                                                                                                                                                                                                                                                                                                                                                                                                                                                                                                                                                                                                                                                                                                                                                                                                                                                                                                                                                                                                                                                                                                                                                                                                                                                                                                                                                                                                                                                                                                                                                                                                                                                                                                                                                                                                                                                                                                                           | Visual Wasses of Description            | Matt                                                                       | White                                                                                                  | 70<br>72                                           | Vertex Drawer Boxes                                                                                                                                                                                                                                                                          |                                               |  |
| Eenni                                                                                                                                                                                                                                                                                                                                                                                                                                                                                                                                                                                                                                                                                                                                                                                                                                                                                                                                                                                                                                                                                                                                                                                                                                                                                                                                                                                                                                                                                                                                                                                                                                                                                                                                                                                                                                                                                                                                                                                                                                                                                                                          | Vinyl Wrapped Door in -                 | Gloss<br>Gloss                                                             | White<br>White                                                                                         | 73<br>74                                           |                                                                                                                                                                                                                                                                                              | 142                                           |  |
| Malham                                                                                                                                                                                                                                                                                                                                                                                                                                                                                                                                                                                                                                                                                                                                                                                                                                                                                                                                                                                                                                                                                                                                                                                                                                                                                                                                                                                                                                                                                                                                                                                                                                                                                                                                                                                                                                                                                                                                                                                                                                                                                                                         | Solid Timber Door in -                  | Painted<br>Painted                                                         | Soft Cloud / Mussel<br>Cashmere / Oak                                                                  | 77<br>78                                           | Basics Range<br>Door Key                                                                                                                                                                                                                                                                     | 143                                           |  |
| Odyssey                                                                                                                                                                                                                                                                                                                                                                                                                                                                                                                                                                                                                                                                                                                                                                                                                                                                                                                                                                                                                                                                                                                                                                                                                                                                                                                                                                                                                                                                                                                                                                                                                                                                                                                                                                                                                                                                                                                                                                                                                                                                                                                        | Laser Edged Acrylic Door in -           | Painted<br>Painted<br>Gloss                                                | Dove Grey / Midnight<br>Fjord / Oak<br>Cream                                                           | 80<br>81<br>83                                     | All of our Kitchens can be ordered in all the colours found on our Colour Options page 110.<br>*Some limitations in gloss                                                                                                                                                                    |                                               |  |
| Ouyssey                                                                                                                                                                                                                                                                                                                                                                                                                                                                                                                                                                                                                                                                                                                                                                                                                                                                                                                                                                                                                                                                                                                                                                                                                                                                                                                                                                                                                                                                                                                                                                                                                                                                                                                                                                                                                                                                                                                                                                                                                                                                                                                        |                                         | Gloss                                                                      | Dove Grey                                                                                              | 84                                                 |                                                                                                                                                                                                                                                                                              |                                               |  |
|                                                                                                                                                                                                                                                                                                                                                                                                                                                                                                                                                                                                                                                                                                                                                                                                                                                                                                                                                                                                                                                                                                                                                                                                                                                                                                                                                                                                                                                                                                                                                                                                                                                                                                                                                                                                                                                                                                                                                                                                                                                                                                                                |                                         | Gloss                                                                      | White                                                                                                  | 85                                                 |                                                                                                                                                                                                                                                                                              |                                               |  |
|                                                                                                                                                                                                                                                                                                                                                                                                                                                                                                                                                                                                                                                                                                                                                                                                                                                                                                                                                                                                                                                                                                                                                                                                                                                                                                                                                                                                                                                                                                                                                                                                                                                                                                                                                                                                                                                                                                                                                                                                                                                                                                                                |                                         | Matt                                                                       | Osiris Silver                                                                                          | 86                                                 |                                                                                                                                                                                                                                                                                              |                                               |  |
| and the second s |                                         | Matt                                                                       | Fjord / White                                                                                          | 87                                                 |                                                                                                                                                                                                                                                                                              |                                               |  |
| Orion                                                                                                                                                                                                                                                                                                                                                                                                                                                                                                                                                                                                                                                                                                                                                                                                                                                                                                                                                                                                                                                                                                                                                                                                                                                                                                                                                                                                                                                                                                                                                                                                                                                                                                                                                                                                                                                                                                                                                                                                                                                                                                                          | Handleless Vinyl Wrapped Door in - Matt |                                                                            | Light Concrete                                                                                         | 89                                                 |                                                                                                                                                                                                                                                                                              |                                               |  |
|                                                                                                                                                                                                                                                                                                                                                                                                                                                                                                                                                                                                                                                                                                                                                                                                                                                                                                                                                                                                                                                                                                                                                                                                                                                                                                                                                                                                                                                                                                                                                                                                                                                                                                                                                                                                                                                                                                                                                                                                                                                                                                                                |                                         | Super Matt                                                                 | Navy Blue                                                                                              | 90                                                 |                                                                                                                                                                                                                                                                                              |                                               |  |
|                                                                                                                                                                                                                                                                                                                                                                                                                                                                                                                                                                                                                                                                                                                                                                                                                                                                                                                                                                                                                                                                                                                                                                                                                                                                                                                                                                                                                                                                                                                                                                                                                                                                                                                                                                                                                                                                                                                                                                                                                                                                                                                                |                                         | Super Matt                                                                 | Navy Blue / Graphite                                                                                   | 91                                                 |                                                                                                                                                                                                                                                                                              |                                               |  |
| Rivington                                                                                                                                                                                                                                                                                                                                                                                                                                                                                                                                                                                                                                                                                                                                                                                                                                                                                                                                                                                                                                                                                                                                                                                                                                                                                                                                                                                                                                                                                                                                                                                                                                                                                                                                                                                                                                                                                                                                                                                                                                                                                                                      | Narrow Framed Shaker Door in -          | Super Matt                                                                 | Cashmere                                                                                               | 93                                                 |                                                                                                                                                                                                                                                                                              |                                               |  |
|                                                                                                                                                                                                                                                                                                                                                                                                                                                                                                                                                                                                                                                                                                                                                                                                                                                                                                                                                                                                                                                                                                                                                                                                                                                                                                                                                                                                                                                                                                                                                                                                                                                                                                                                                                                                                                                                                                                                                                                                                                                                                                                                |                                         | Super Matt                                                                 | Dove Grey                                                                                              | 94                                                 |                                                                                                                                                                                                                                                                                              |                                               |  |
|                                                                                                                                                                                                                                                                                                                                                                                                                                                                                                                                                                                                                                                                                                                                                                                                                                                                                                                                                                                                                                                                                                                                                                                                                                                                                                                                                                                                                                                                                                                                                                                                                                                                                                                                                                                                                                                                                                                                                                                                                                                                                                                                |                                         | Super Matt                                                                 | Dust Grey                                                                                              | 95                                                 |                                                                                                                                                                                                                                                                                              |                                               |  |
| I I I I I I I I I I I I I I I I I I I                                                                                                                                                                                                                                                                                                                                                                                                                                                                                                                                                                                                                                                                                                                                                                                                                                                                                                                                                                                                                                                                                                                                                                                                                                                                                                                                                                                                                                                                                                                                                                                                                                                                                                                                                                                                                                                                                                                                                                                                                                                                                          |                                         | Super Matt                                                                 | Graphite                                                                                               | 96                                                 |                                                                                                                                                                                                                                                                                              |                                               |  |
|                                                                                                                                                                                                                                                                                                                                                                                                                                                                                                                                                                                                                                                                                                                                                                                                                                                                                                                                                                                                                                                                                                                                                                                                                                                                                                                                                                                                                                                                                                                                                                                                                                                                                                                                                                                                                                                                                                                                                                                                                                                                                                                                |                                         | Super Matt                                                                 | Graphite / Dove Grey                                                                                   | 97                                                 |                                                                                                                                                                                                                                                                                              |                                               |  |
|                                                                                                                                                                                                                                                                                                                                                                                                                                                                                                                                                                                                                                                                                                                                                                                                                                                                                                                                                                                                                                                                                                                                                                                                                                                                                                                                                                                                                                                                                                                                                                                                                                                                                                                                                                                                                                                                                                                                                                                                                                                                                                                                |                                         | Super Matt                                                                 | Stone Grey                                                                                             | 98                                                 | The colours reproduced within this brochure are as close as the reproduction                                                                                                                                                                                                                 |                                               |  |
| 2                                                                                                                                                                                                                                                                                                                                                                                                                                                                                                                                                                                                                                                                                                                                                                                                                                                                                                                                                                                                                                                                                                                                                                                                                                                                                                                                                                                                                                                                                                                                                                                                                                                                                                                                                                                                                                                                                                                                                                                                                                                                                                                              |                                         | Super Matt                                                                 | White                                                                                                  | 99                                                 |                                                                                                                                                                                                                                                                                              |                                               |  |
| Vogue                                                                                                                                                                                                                                                                                                                                                                                                                                                                                                                                                                                                                                                                                                                                                                                                                                                                                                                                                                                                                                                                                                                                                                                                                                                                                                                                                                                                                                                                                                                                                                                                                                                                                                                                                                                                                                                                                                                                                                                                                                                                                                                          | Vinyl Wrapped Door in -                 | Gloss                                                                      | Alabaster                                                                                              | 101                                                | process allow. Due to our policy of<br>continuous product development, we<br>reserve the right to alter any specifications<br>without prior notice. Products can be<br>introduced and discontinued at any time,<br>it is recommended to check availability<br>from supplier before ordering. |                                               |  |
|                                                                                                                                                                                                                                                                                                                                                                                                                                                                                                                                                                                                                                                                                                                                                                                                                                                                                                                                                                                                                                                                                                                                                                                                                                                                                                                                                                                                                                                                                                                                                                                                                                                                                                                                                                                                                                                                                                                                                                                                                                                                                                                                |                                         | Gloss                                                                      | Cashmere                                                                                               | 102                                                |                                                                                                                                                                                                                                                                                              |                                               |  |
|                                                                                                                                                                                                                                                                                                                                                                                                                                                                                                                                                                                                                                                                                                                                                                                                                                                                                                                                                                                                                                                                                                                                                                                                                                                                                                                                                                                                                                                                                                                                                                                                                                                                                                                                                                                                                                                                                                                                                                                                                                                                                                                                |                                         | Gloss                                                                      | Dove Grey                                                                                              | 103                                                |                                                                                                                                                                                                                                                                                              |                                               |  |
|                                                                                                                                                                                                                                                                                                                                                                                                                                                                                                                                                                                                                                                                                                                                                                                                                                                                                                                                                                                                                                                                                                                                                                                                                                                                                                                                                                                                                                                                                                                                                                                                                                                                                                                                                                                                                                                                                                                                                                                                                                                                                                                                |                                         | Gloss                                                                      | Dust Grey                                                                                              | 104                                                |                                                                                                                                                                                                                                                                                              |                                               |  |
|                                                                                                                                                                                                                                                                                                                                                                                                                                                                                                                                                                                                                                                                                                                                                                                                                                                                                                                                                                                                                                                                                                                                                                                                                                                                                                                                                                                                                                                                                                                                                                                                                                                                                                                                                                                                                                                                                                                                                                                                                                                                                                                                |                                         | Gloss                                                                      | Indigo                                                                                                 | 106                                                |                                                                                                                                                                                                                                                                                              |                                               |  |
|                                                                                                                                                                                                                                                                                                                                                                                                                                                                                                                                                                                                                                                                                                                                                                                                                                                                                                                                                                                                                                                                                                                                                                                                                                                                                                                                                                                                                                                                                                                                                                                                                                                                                                                                                                                                                                                                                                                                                                                                                                                                                                                                |                                         | Gloss                                                                      | White                                                                                                  | 107                                                |                                                                                                                                                                                                                                                                                              |                                               |  |
|                                                                                                                                                                                                                                                                                                                                                                                                                                                                                                                                                                                                                                                                                                                                                                                                                                                                                                                                                                                                                                                                                                                                                                                                                                                                                                                                                                                                                                                                                                                                                                                                                                                                                                                                                                                                                                                                                                                                                                                                                                                                                                                                |                                         | Gloss                                                                      | White / Cashmere                                                                                       | 108                                                | Cover image: <b>Albany</b> - Painted from<br>Porcelain & Dust Grey.                                                                                                                                                                                                                          | Stock in                                      |  |