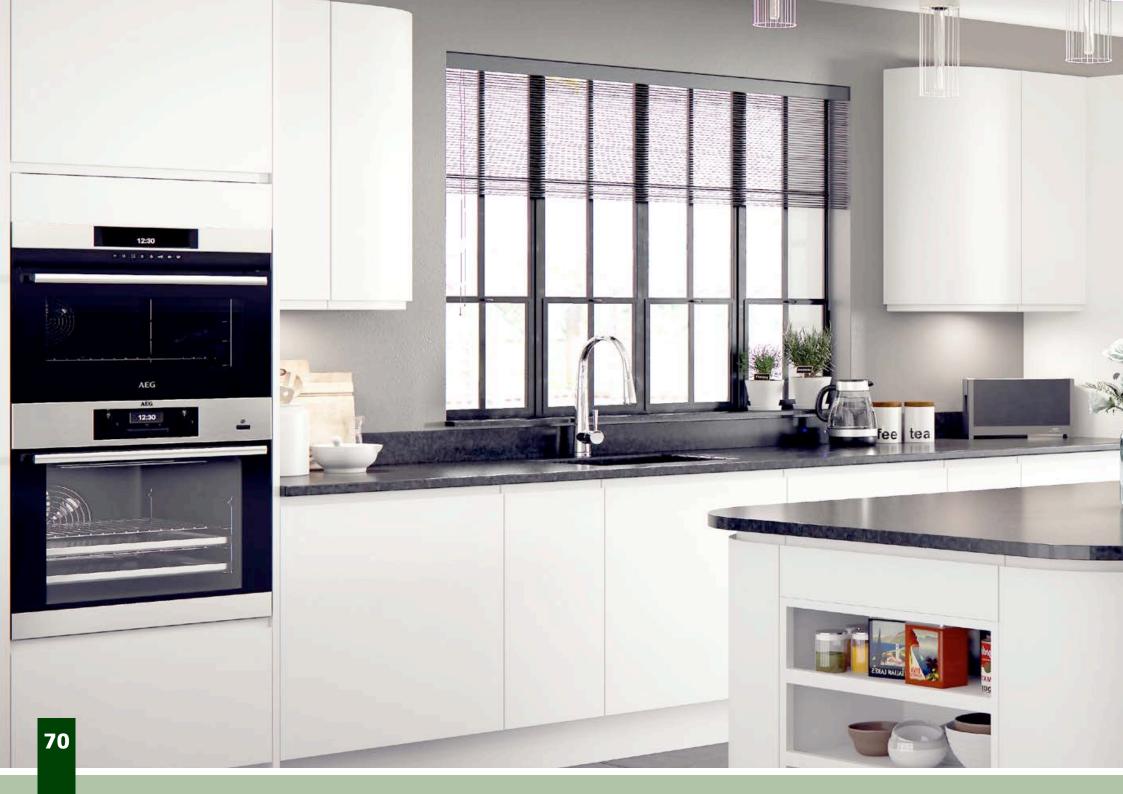

### Auro

See Inside Back Cover for DOOR KEY

A Simple Slab door finished in a tactile Super Matt finish sets up Aura as a firm favourite for lovers of modern design. Available in a range of Super Matt colours which are strong enough to work on their own or as a contrasting design for true individuality.