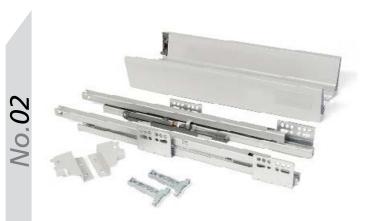

e as the reproduction process allows.



# Storage Options



150mm Pull Out Unit



300mm Base Pull Out - Left & Right Versions available 400mm also available



Individual Pull Out Chrome Wire Baskets - Available in 300, 400, 500, 600, 800, 900 & 1000mm



3/4 Corner Carousel to suit 900mm 'L' Shaped Corner Base Unit













2 Section short Wastebin 450mm



3 Section Narrow Wastebin 400mm



3 Section Wastebin - Available in 500mm (45L) & 600mm (56L)



3 Section Wide Tall Wastebin 600mm



3 Section Narrow Wastebin 300mm



2 Section Wastebin - Available in 500mm (45L) & 600mm (56L)



Single Section Wastebin 15L







Supra Pull Out Module - Universal Left or Right Soft Close Designed specifically to utilise unit space

## Accessory Options



Soft Close Drawer Box Kit 1 270mm



Soft Close Drawer Box Kit 2 450mm

*lo.05a* 

*Vo.06b* 



Vantage Gallery Rails (Pair) \*two Pairs required For Double



Vantage Gallery Rail Bracket (Pair) Single Height 141mm



Vantage Gallery Rail Bracket (Pair) Double Height 204mm



Soft Close 90 Degree Hinge



#### Soft Close 45 Degree Hinge

Soft Close 90 Degree Blind Corner Hinge











For full details of Made To Order availability, please see current price list.