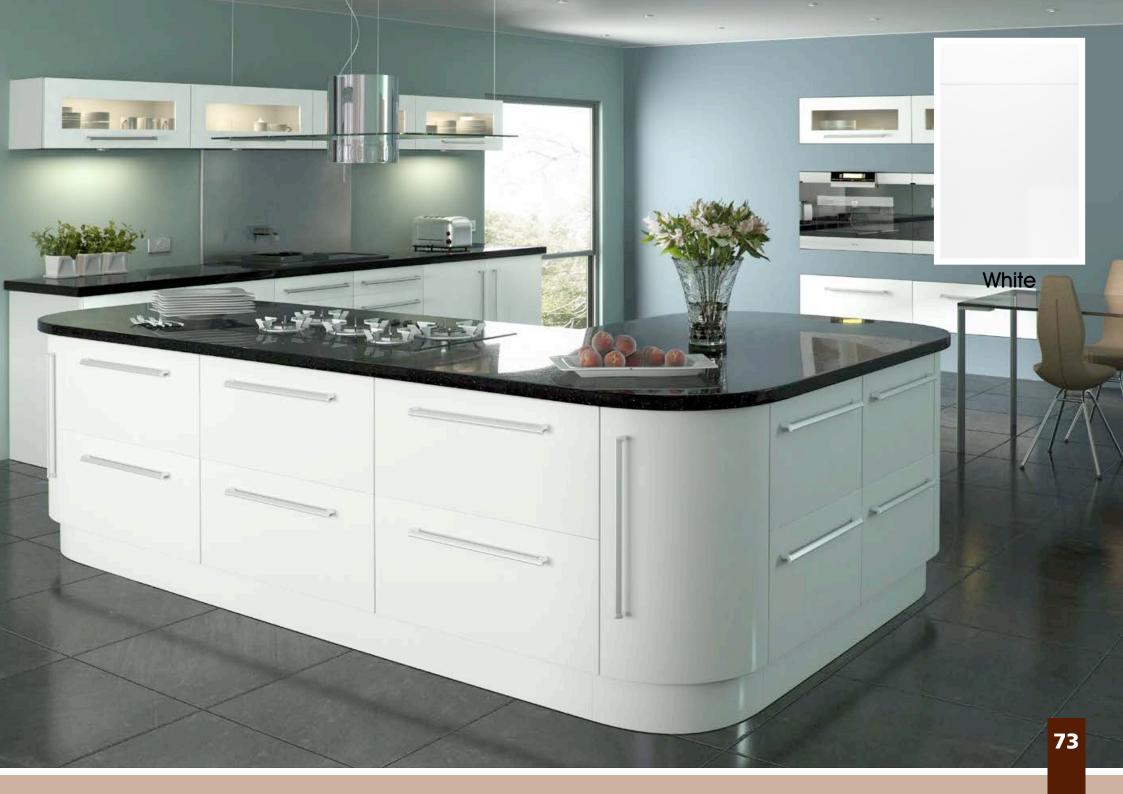

### Auro

See Inside Back Cover for DOOR KEY

A Simple Slab door finished in a tactile Super Matt finish sets up Aura as a firm favourite for lovers of modern design. Available in a range of Super Matt colours which are strong enough to work on their own or as a contrasting design for true individuality.