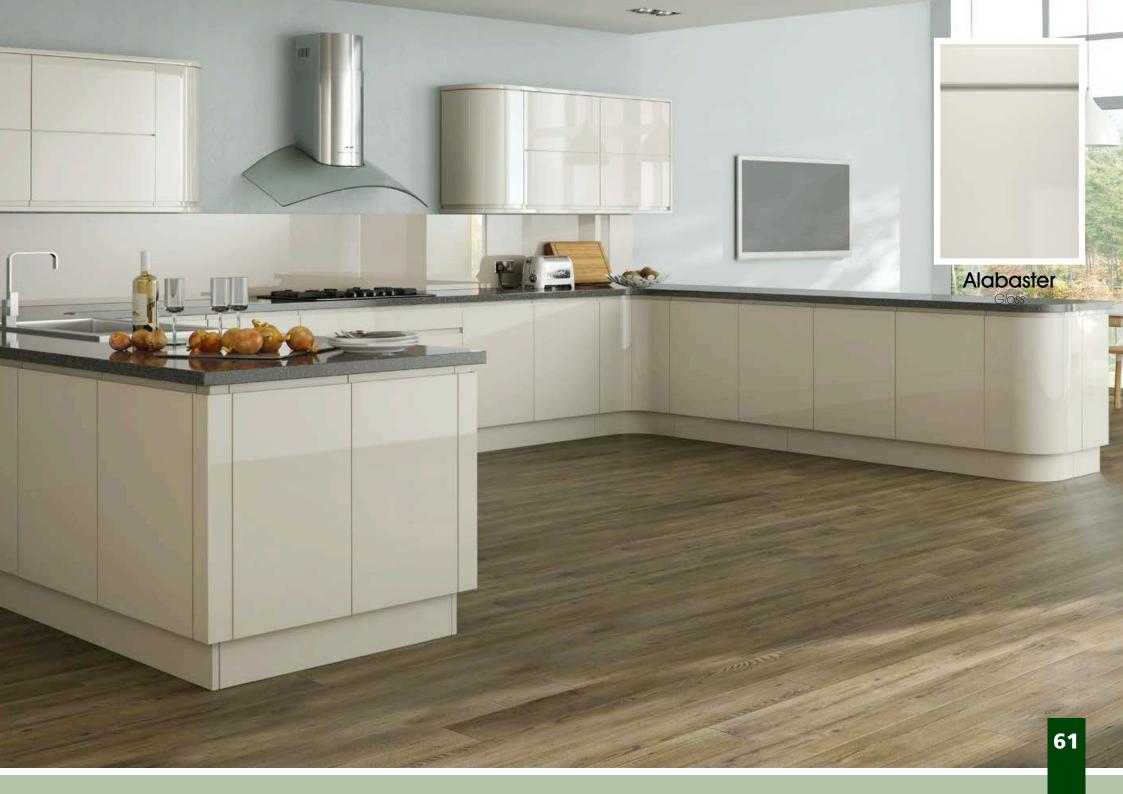

# Gemini

Italian inspired design meets flexibility, the Gemini range is equally at home sporting a contemporary gloss finish or a subtle pastel tone. The integrated handle adds to the sophisticated clean appearance. Create unique kitchens and signature looks by mixing complementary Made to Order finishes.

### Designers tip:

Curved feature doors create a softer look when used on the end of cabinet runs.

See Inside Back Cover for DOOR KEY