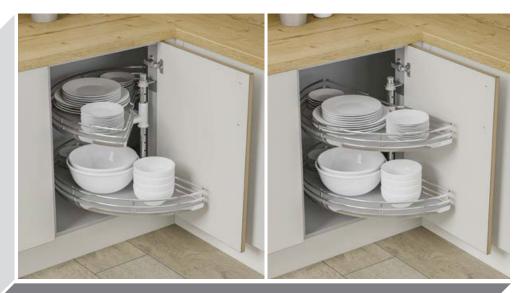

look and a more modern appearance - making it perfectly suited to our extensive Made to Order Ranges .

Our Vogue Stock Range has been specifically developed with specific Gola sizes in mind for a 'No-Fuss straight off the shelf ' solution.





### Wall Profile



Upper Profile





Verticle Profile

### Available from Stock in



Anthracite

### Base Units & Wall Doors



Larder Doors & Appliance Fitting (Compatible with Integrated Appliances)



All colours are as close as the reproduction process allows.



# Storage Options



150mm Pull Out Unit



300mm Base Pull Out - Left & Right Versions available 400mm also available



Individual Pull Out Chrome Wire Baskets - Available in 300, 400, 500, 600, 800, 900 & 1000mm



3/4 Corner Carousel to suit 900mm 'L' Shaped Corner Base Unit













2 Section short Wastebin 450mm



3 Section Narrow Wastebin 400mm



3 Section Wastebin - Available in 500mm (45L) & 600mm (56L)



3 Section Wide Tall Wastebin 600mm



3 Section Narrow Wastebin 300mm



2 Section Wastebin - Available in 500mm (45L) & 600mm (56L)



Single Section Wastebin 15L







Supra Pull Out Module - Universal Left or Right Soft Close Designed specifically to utilise unit space

## Accessory Options



Soft Close Drawer Box Kit 1 270mm



Soft Close Drawer Box Kit 2 450mm

*lo.05a* 

*Vo.06b* 



Vantage Gallery Rails (Pair) \*two Pairs required For Double



Vantage Gallery Rail Bracket (Pair) Single Height 141mm



Vantage Gallery Rail Bracket (Pair) Double Height 204mm



Soft Close 90 Degree Hinge



#### Soft Close 45 Degree Hinge

Soft Close 90 Degr