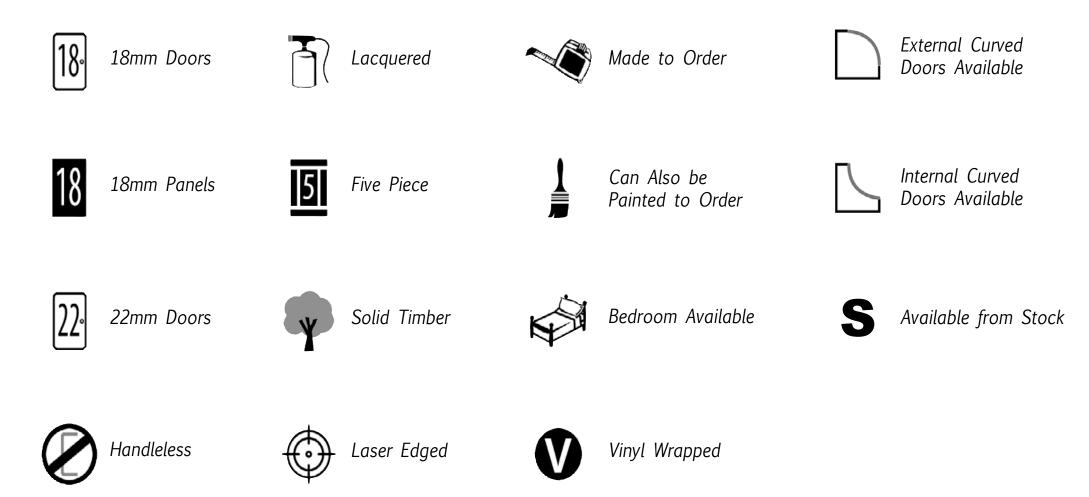

### Auro

See Inside Back Cover for DOOR KEY

A Simple Slab door finished in a tactile Super Matt finish sets up Aura as a firm favourite for lovers of modern design. Available in a range of Super Matt colours which are strong enough to work on their own or as a contrasting design for true individuality.

# $\begin{array}{c} B \ominus r k \ominus | \ominus \rangle \\ \text{Made to Order} \end{array}$

ee Inside Back Cover for DOOR KEY

A timeless classic shaker with 65mm rails and stiles. A minimalist shaker that would suit anything from a quaint cottage to a luxury penthouse, with full Made to Order flexibility.

Designers tip:

Add Radius Rails for a sleek modern finish.

See Inside Back Cover for DOOR KEY

### Designers tip:

Curved feature doors create a softer look when used on the end of cabinet runs.

See Inside Back Cover for DOOR KEY