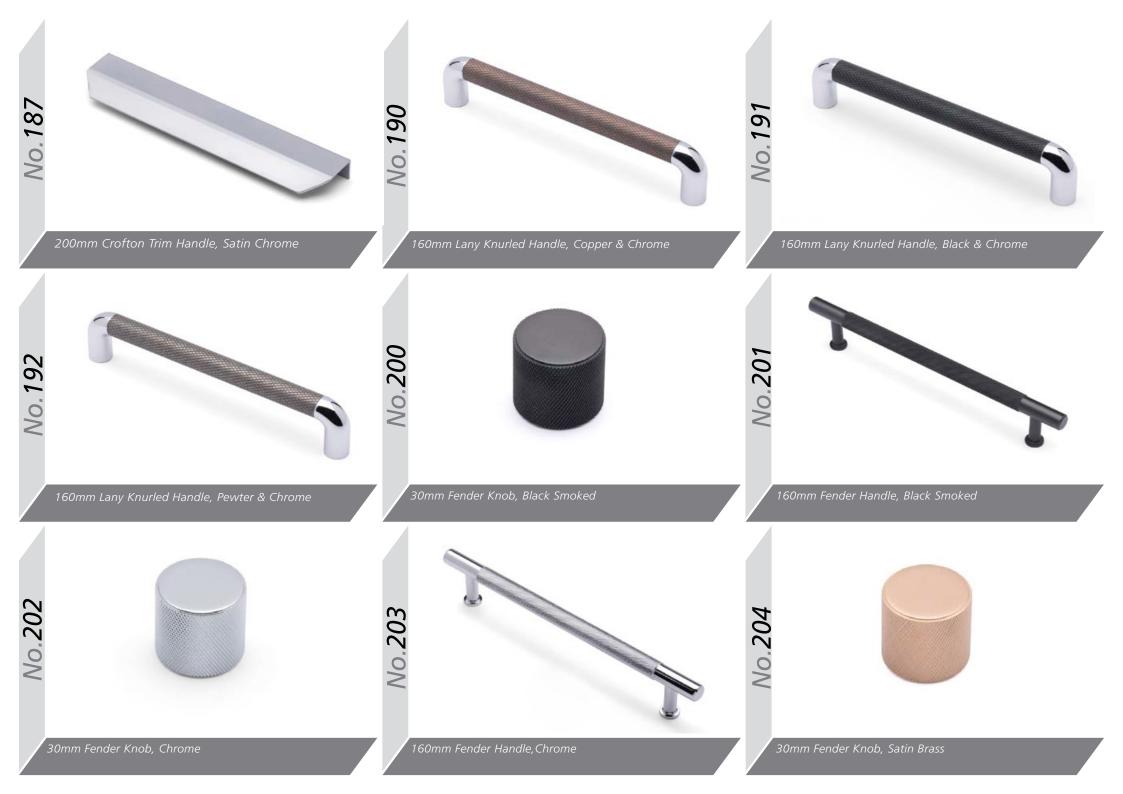

|                                                           | Dust Grey<br>Midnight                                 | Raindrop<br>Graphite | Navy Blue  |
| Matching Edge Two Tone Edge<br>Odyssey Laser Edged <b>GLOSS</b> Doors are<br>available with either a Matching or Two Tone Edge. | Indigo<br>Super Matt are only<br>available with a<br>Matching Edge. | <b>MFC</b> are only<br>available with a<br>Matching Edge. | Midnight                                              | Noir Blue            | 111        |

#### MMD00rOptions Aura Jura Aries Ascot Auckland Aura ABG **ABCS** BG B S [**J** -Euroline Gisburn Gresham Hampshire Hapton Hebden Gemini ABC ABG CG ABG ABG ABG ABG Orion Oxford Richmond Westport Salisbury Sherwood ABC BG AB BG ABG BG









































The Gola System can be used to produce a stylish contemporary finish, with no need for filler panels and with NO restrictions on panel or door widths (the only restrictions are the heights of Base units), giving a much sleeker look and a more modern appearance - making it perfectly suited to our extensive Made to Order Ranges .

Our Vogue Stock Range has been specifically developed with specific Gola sizes in mind for a 'No-Fuss straight off the shelf ' solution.





### Wall Profile



Upper Profile





Verticle Profile

### Available from Stock in



Anthracite

### Base Units & Wall Doors



Larder Doors & Appliance Fitting (Compatible with Integrated Appliances)



All colours are as close as the reproduction process allows.



# Storage Options



150mm Pull Out Unit