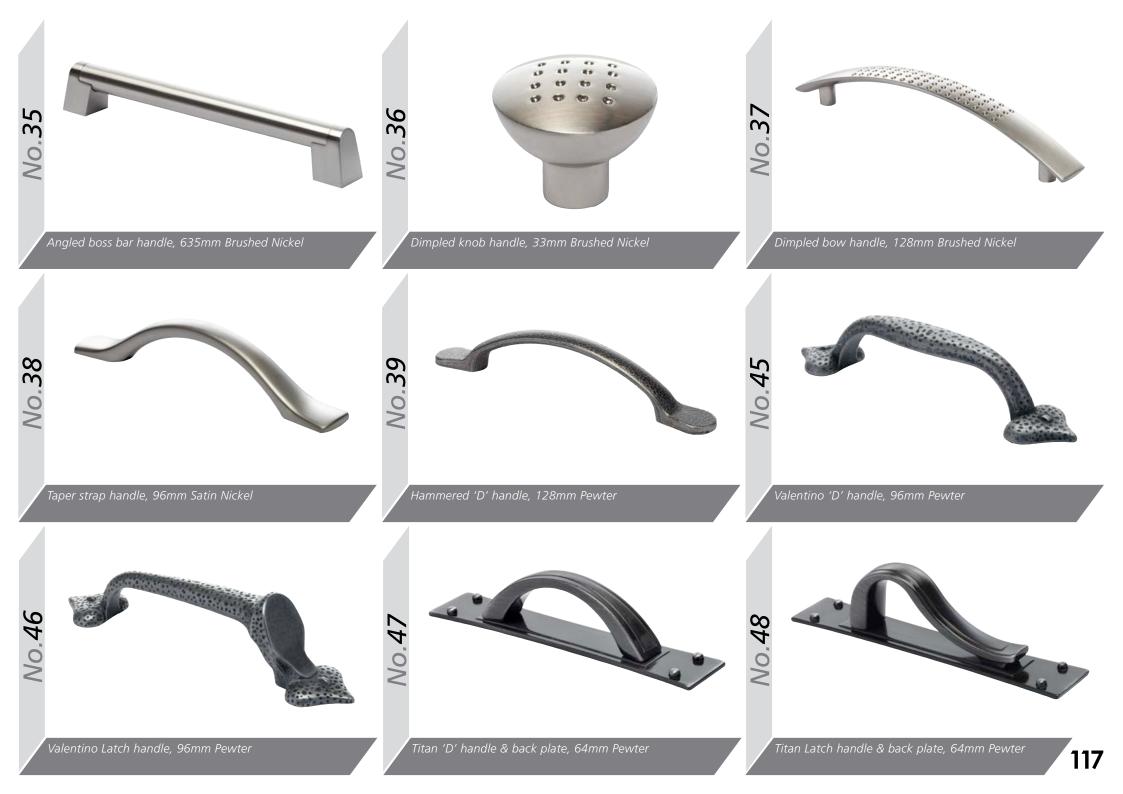

|                                                           | Dust Grey<br>Midnight                                 | Raindrop<br>Graphite | Navy Blue  |
| Matching Edge Two Tone Edge<br>Odyssey Laser Edged <b>GLOSS</b> Doors are<br>available with either a Matching or Two Tone Edge. | Indigo<br>Super Matt are only<br>available with a<br>Matching Edge. | <b>MFC</b> are only<br>available with a<br>Matching Edge. | Midnight                                              | Noir Blue            | 111        |

#### MMD00rOptions Aura Jura Aries Ascot Auckland Aura ABG **ABCS** BG B S [**J** -Euroline Gisburn Gresham Hampshire Hapton Hebden Gemini ABC ABG CG ABG ABG ABG ABG Orion Oxford Richmond Westport Salisbury Sherwood ABC BG AB BG ABG BG









































The Gola System can be used to produce a stylish contemporary finish, with no need for filler panels and with NO restrictions on panel or door widths (the only restrictions are the heights of Base units), giving a much sleeker look and a more modern appearance - making it perfectly suited to our extensive Made to Order Ranges .

Our Vogue Stock Range has been specifically developed with specific Gola sizes in mind for a 'No-Fuss straight off the shelf ' solution.





### Wall Profile



Upper Profile





Verticle Profile

### Available from Stock in



Anthracite

### Base Units & Wall Doors



Larder Doors & Appliance Fitting (Compatible with Integrated Appliances)



All colours are as close as the reproduction process allows.



# Storage Options



150