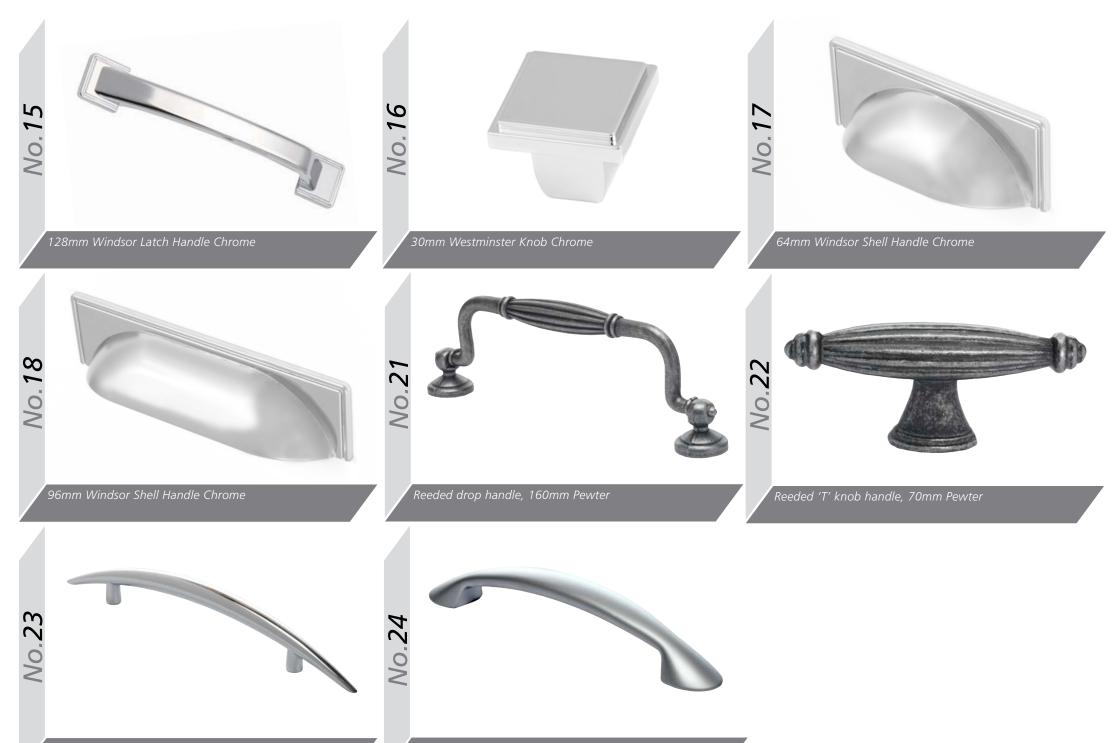

|                                                           | Dust Grey<br>Midnight                                 | Raindrop<br>Graphite | Navy Blue  |
| Matching Edge Two Tone Edge<br>Odyssey Laser Edged <b>GLOSS</b> Doors are<br>available with either a Matching or Two Tone Edge. | Indigo<br>Super Matt are only<br>available with a<br>Matching Edge. | <b>MFC</b> are only<br>available with a<br>Matching Edge. | Midnight                                              | Noir Blue            | 111        |

#### MMD00rOptions Aura Jura Aries Ascot Auckland Aura ABG **ABCS** BG B S [**J** -Euroline Gisburn Gresham Hampshire Hapton Hebden Gemini ABC ABG CG ABG ABG ABG ABG Orion Oxford Richmond Westport Salisbury Sherwood ABC BG AB BG ABG BG









































The Gola System can be used to produce a stylish contemporary finish, with no need for filler panels and with NO restrictions on panel or door widths (the only restrictions are the heights of Base units), giving a much sleeker look and a more modern appearance - making it perfectly suited to our extensive Made to Order Ranges .

Our Vogue Stock Range has been specifically developed with specific Gola sizes in mind for a 'No-Fuss straight off the shelf ' solution.





### Wall Profile



Upper Profile





Verticle Profile

### Available from Stock in



Anthracite

### Base Units & Wall Doors



Larder Doors & Appliance Fitting (Compatible with Integrated Appliances)



All colours are as close as the reproduction process allows.



# Storage Options