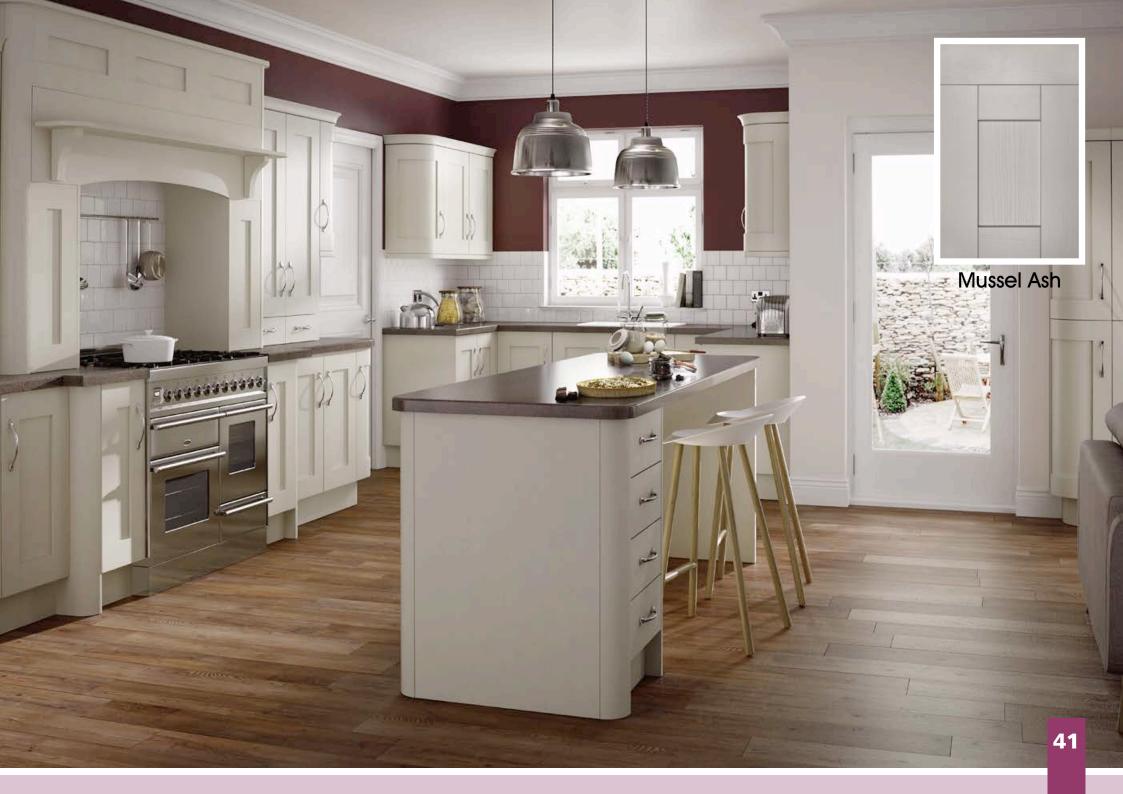

## Buckingham

The Buckingham design, featuring a wide frame and 'V' grooved joints, blends a traditional shaker design with modern colours featuring a distinctive ash effect woodgrain. The result is a timeless kitchen suited equally well to either traditional or contemporary surroundings.