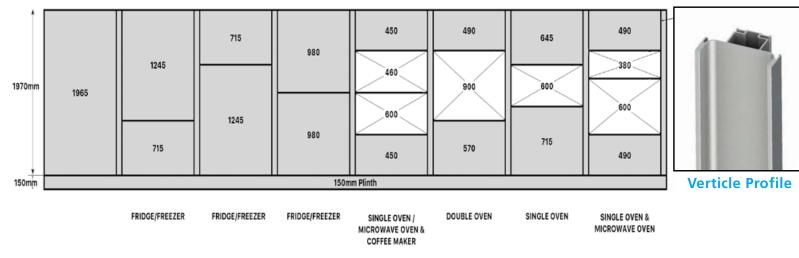

BG ABG ABG Orion Oxford Richmond Westport Salisbury Sherwood ABC BG AB BG ABG BG









































The Gola System can be used to produce a stylish contemporary finish, with no need for filler panels and with NO restrictions on panel or door widths (the only restrictions are the heights of Base units), giving a much sleeker look and a more modern appearance - making it perfectly suited to our extensive Made to Order Ranges .

Our Vogue Stock Range has been specifically developed with specific Gola sizes in mind for a 'No-Fuss straight off the shelf ' solution.





### Wall Profile



Upper Profile





Verticle Profile

### Available from Stock in



Anthracite

### Base Units & Wall Doors



Larder Doors & Appliance Fitting (Compatible with Integrated Appliances)



All colours are as close as the reproduction process allows.



# Storage Options



150mm Pull Out Unit



300mm Base Pull Out - Left & Right Versions available 400mm also available



Individual Pull Out Chrome Wire Baskets - Available in 300, 400, 500, 600, 800, 900 & 1000mm



3/4 Corner Carousel to suit 900mm 'L' Shaped Corner Base Unit













2 Section short Wastebin 450mm



3 Section Narrow Wastebin 400mm



3 Section Wastebin - Available in 500mm (45L) & 600mm (56L)



3 Section Wide Tall Wastebin 600mm



3 Section Narrow Wastebin 300mm



2 Section Wastebin - Available in 500mm (45L) & 600mm (56L)



Single Section Wastebin 15L







Supra Pull Out Module - Universal Left or Right Soft Close Designed specifically to utilise unit space

## Accessory Options



Soft Close