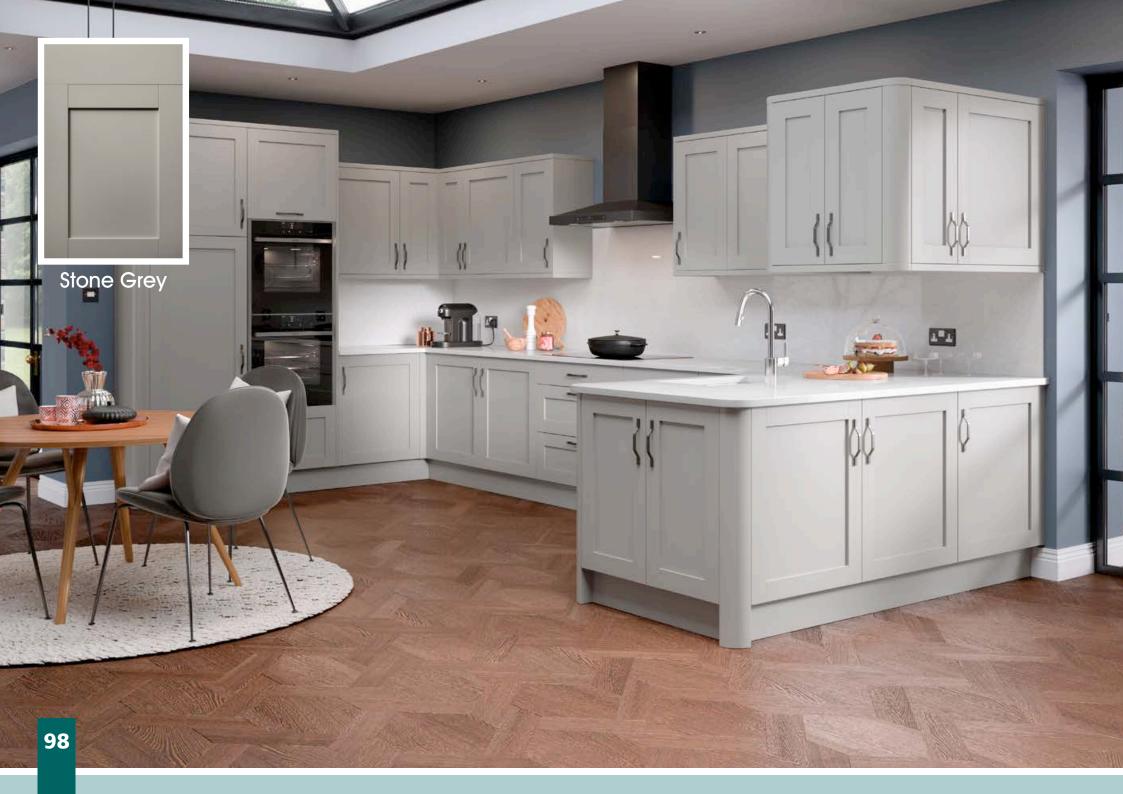

| Range                                                                                                                                                                                                                                                                                                                                                                                                                                                                                                                                                                                                                                                                                                                                                                                                                                                                                                                                                                                                                                                                                                                                                                                                                                                                                                                                                                                                                                                                                                                                                                                                                                                                                                                                                                                                                                                                                                                                                                                                                                                                                                                          | Style                                   |                                                                            | Colour                                                                                                 | Page                                               |                                                                                                                                                                                                                                                                                              |                                               |  |
|--------------------------------------------------------------------------------------------------------------------------------------------------------------------------------------------------------------------------------------------------------------------------------------------------------------------------------------------------------------------------------------------------------------------------------------------------------------------------------------------------------------------------------------------------------------------------------------------------------------------------------------------------------------------------------------------------------------------------------------------------------------------------------------------------------------------------------------------------------------------------------------------------------------------------------------------------------------------------------------------------------------------------------------------------------------------------------------------------------------------------------------------------------------------------------------------------------------------------------------------------------------------------------------------------------------------------------------------------------------------------------------------------------------------------------------------------------------------------------------------------------------------------------------------------------------------------------------------------------------------------------------------------------------------------------------------------------------------------------------------------------------------------------------------------------------------------------------------------------------------------------------------------------------------------------------------------------------------------------------------------------------------------------------------------------------------------------------------------------------------------------|-----------------------------------------|----------------------------------------------------------------------------|--------------------------------------------------------------------------------------------------------|----------------------------------------------------|----------------------------------------------------------------------------------------------------------------------------------------------------------------------------------------------------------------------------------------------------------------------------------------------|-----------------------------------------------|--|
| Larissa                                                                                                                                                                                                                                                                                                                                                                                                                                                                                                                                                                                                                                                                                                                                                                                                                                                                                                                                                                                                                                                                                                                                                                                                                                                                                                                                                                                                                                                                                                                                                                                                                                                                                                                                                                                                                                                                                                                                                                                                                                                                                                                        | Handleless Lacquered Door in -          | Gloss<br>Gloss<br>Gloss<br>Gloss<br>Gloss<br>Gloss<br>Matt<br>Matt<br>Matt | Alabaster<br>Cashmere<br>Dove Grey<br>Dust Grey<br>Indigo<br>White<br>Indigo<br>Dove Grey<br>Dust Grey | 61<br>62<br>63<br>64<br>65<br>66<br>67<br>68<br>69 | Colour Options<br>MTM Door Options<br>Handle Options<br>Lighting Options<br>Gola System<br>Storage Options<br>Accessory Options                                                                                                                                                              | 110<br>112<br>114<br>131<br>132<br>134<br>138 |  |
| Lumi                                                                                                                                                                                                                                                                                                                                                                                                                                                                                                                                                                                                                                                                                                                                                                                                                                                                                                                                                                                                                                                                                                                                                                                                                                                                                                                                                                                                                                                                                                                                                                                                                                                                                                                                                                                                                                                                                                                                                                                                                                                                                                                           | Visual Wasses of Description            | Matt                                                                       | White                                                                                                  | 70<br>72                                           | Vertex Drawer Boxes                                                                                                                                                                                                                                                                          |                                               |  |
| Eenni                                                                                                                                                                                                                                                                                                                                                                                                                                                                                                                                                                                                                                                                                                                                                                                                                                                                                                                                                                                                                                                                                                                                                                                                                                                                                                                                                                                                                                                                                                                                                                                                                                                                                                                                                                                                                                                                                                                                                                                                                                                                                                                          | Vinyl Wrapped Door in -                 | Gloss<br>Gloss                                                             | White<br>White                                                                                         | 73<br>74                                           |                                                                                                                                                                                                                                                                                              | 142                                           |  |
| Malham                                                                                                                                                                                                                                                                                                                                                                                                                                                                                                                                                                                                                                                                                                                                                                                                                                                                                                                                                                                                                                                                                                                                                                                                                                                                                                                                                                                                                                                                                                                                                                                                                                                                                                                                                                                                                                                                                                                                                                                                                                                                                                                         | Solid Timber Door in -                  | Painted<br>Painted                                                         | Soft Cloud / Mussel<br>Cashmere / Oak                                                                  | 77<br>78                                           | Basics Range<br>Door Key                                                                                                                                                                                                                                                                     | 143                                           |  |
| Odyssey                                                                                                                                                                                                                                                                                                                                                                                                                                                                                                                                                                                                                                                                                                                                                                                                                                                                                                                                                                                                                                                                                                                                                                                                                                                                                                                                                                                                                                                                                                                                                                                                                                                                                                                                                                                                                                                                                                                                                                                                                                                                                                                        | Laser Edged Acrylic Door in -           | Painted<br>Painted<br>Gloss                                                | Dove Grey / Midnight<br>Fjord / Oak<br>Cream                                                           | 80<br>81<br>83                                     | All of our Kitchens can be ordered in all the colours found on our Colour Options page 110.<br>*Some limitations in gloss                                                                                                                                                                    |                                               |  |
| Ouyssey                                                                                                                                                                                                                                                                                                                                                                                                                                                                                                                                                                                                                                                                                                                                                                                                                                                                                                                                                                                                                                                                                                                                                                                                                                                                                                                                                                                                                                                                                                                                                                                                                                                                                                                                                                                                                                                                                                                                                                                                                                                                                                                        |                                         | Gloss                                                                      | Dove Grey                                                                                              | 84                                                 |                                                                                                                                                                                                                                                                                              |                                               |  |
|                                                                                                                                                                                                                                                                                                                                                                                                                                                                                                                                                                                                                                                                                                                                                                                                                                                                                                                                                                                                                                                                                                                                                                                                                                                                                                                                                                                                                                                                                                                                                                                                                                                                                                                                                                                                                                                                                                                                                                                                                                                                                                                                |                                         | Gloss                                                                      | White                                                                                                  | 85                                                 |                                                                                                                                                                                                                                                                                              |                                               |  |
|                                                                                                                                                                                                                                                                                                                                                                                                                                                                                                                                                                                                                                                                                                                                                                                                                                                                                                                                                                                                                                                                                                                                                                                                                                                                                                                                                                                                                                                                                                                                                                                                                                                                                                                                                                                                                                                                                                                                                                                                                                                                                                                                |                                         | Matt                                                                       | Osiris Silver                                                                                          | 86                                                 |                                                                                                                                                                                                                                                                                              |                                               |  |
| and the second s |                                         | Matt                                                                       | Fjord / White                                                                                          | 87                                                 |                                                                                                                                                                                                                                                                                              |                                               |  |
| Orion                                                                                                                                                                                                                                                                                                                                                                                                                                                                                                                                                                                                                                                                                                                                                                                                                                                                                                                                                                                                                                                                                                                                                                                                                                                                                                                                                                                                                                                                                                                                                                                                                                                                                                                                                                                                                                                                                                                                                                                                                                                                                                                          | Handleless Vinyl Wrapped Door in - Matt |                                                                            | Light Concrete                                                                                         | 89                                                 |                                                                                                                                                                                                                                                                                              |                                               |  |
|                                                                                                                                                                                                                                                                                                                                                                                                                                                                                                                                                                                                                                                                                                                                                                                                                                                                                                                                                                                                                                                                                                                                                                                                                                                                                                                                                                                                                                                                                                                                                                                                                                                                                                                                                                                                                                                                                                                                                                                                                                                                                                                                |                                         | Super Matt                                                                 | Navy Blue                                                                                              | 90                                                 |                                                                                                                                                                                                                                                                                              |                                               |  |
|                                                                                                                                                                                                                                                                                                                                                                                                                                                                                                                                                                                                                                                                                                                                                                                                                                                                                                                                                                                                                                                                                                                                                                                                                                                                                                                                                                                                                                                                                                                                                                                                                                                                                                                                                                                                                                                                                                                                                                                                                                                                                                                                |                                         | Super Matt                                                                 | Navy Blue / Graphite                                                                                   | 91                                                 |                                                                                                                                                                                                                                                                                              |                                               |  |
| Rivington                                                                                                                                                                                                                                                                                                                                                                                                                                                                                                                                                                                                                                                                                                                                                                                                                                                                                                                                                                                                                                                                                                                                                                                                                                                                                                                                                                                                                                                                                                                                                                                                                                                                                                                                                                                                                                                                                                                                                                                                                                                                                                                      | Narrow Framed Shaker Door in -          | Super Matt                                                                 | Cashmere                                                                                               | 93                                                 |                                                                                                                                                                                                                                                                                              |                                               |  |
|                                                                                                                                                                                                                                                                                                                                                                                                                                                                                                                                                                                                                                                                                                                                                                                                                                                                                                                                                                                                                                                                                                                                                                                                                                                                                                                                                                                                                                                                                                                                                                                                                                                                                                                                                                                                                                                                                                                                                                                                                                                                                                                                |                                         | Super Matt                                                                 | Dove Grey                                                                                              | 94                                                 |                                                                                                                                                                                                                                                                                              |                                               |  |
|                                                                                                                                                                                                                                                                                                                                                                                                                                                                                                                                                                                                                                                                                                                                                                                                                                                                                                                                                                                                                                                                                                                                                                                                                                                                                                                                                                                                                                                                                                                                                                                                                                                                                                                                                                                                                                                                                                                                                                                                                                                                                                                                |                                         | Super Matt                                                                 | Dust Grey                                                                                              | 95                                                 |                                                                                                                                                                                                                                                                                              |                                               |  |
| I I I I I I I I I I I I I I I I I I I                                                                                                                                                                                                                                                                                                                                                                                                                                                                                                                                                                                                                                                                                                                                                                                                                                                                                                                                                                                                                                                                                                                                                                                                                                                                                                                                                                                                                                                                                                                                                                                                                                                                                                                                                                                                                                                                                                                                                                                                                                                                                          |                                         | Super Matt                                                                 | Graphite                                                                                               | 96                                                 |                                                                                                                                                                                                                                                                                              |                                               |  |
|                                                                                                                                                                                                                                                                                                                                                                                                                                                                                                                                                                                                                                                                                                                                                                                                                                                                                                                                                                                                                                                                                                                                                                                                                                                                                                                                                                                                                                                                                                                                                                                                                                                                                                                                                                                                                                                                                                                                                                                                                                                                                                                                |                                         | Super Matt                                                                 | Graphite / Dove Grey                                                                                   | 97                                                 |                                                                                                                                                                                                                                                                                              |                                               |  |
|                                                                                                                                                                                                                                                                                                                                                                                                                                                                                                                                                                                                                                                                                                                                                                                                                                                                                                                                                                                                                                                                                                                                                                                                                                                                                                                                                                                                                                                                                                                                                                                                                                                                                                                                                                                                                                                                                                                                                                                                                                                                                                                                |                                         | Super Matt                                                                 | Stone Grey                                                                                             | 98                                                 | The colours reproduced within this brochure are as close as the reproduction                                                                                                                                                                                                                 |                                               |  |
| 2                                                                                                                                                                                                                                                                                                                                                                                                                                                                                                                                                                                                                                                                                                                                                                                                                                                                                                                                                                                                                                                                                                                                                                                                                                                                                                                                                                                                                                                                                                                                                                                                                                                                                                                                                                                                                                                                                                                                                                                                                                                                                                                              |                                         | Super Matt                                                                 | White                                                                                                  | 99                                                 |                                                                                                                                                                                                                                                                                              |                                               |  |
| Vogue                                                                                                                                                                                                                                                                                                                                                                                                                                                                                                                                                                                                                                                                                                                                                                                                                                                                                                                                                                                                                                                                                                                                                                                                                                                                                                                                                                                                                                                                                                                                                                                                                                                                                                                                                                                                                                                                                                                                                                                                                                                                                                                          | Vinyl Wrapped Door in -                 | Gloss                                                                      | Alabaster                                                                                              | 101                                                | process allow. Due to our policy of<br>continuous product development, we<br>reserve the right to alter any specifications<br>without prior notice. Products can be<br>introduced and discontinued at any time,<br>it is recommended to check availability<br>from supplier before ordering. |                                               |  |
|                                                                                                                                                                                                                                                                                                                                                                                                                                                                                                                                                                                                                                                                                                                                                                                                                                                                                                                                                                                                                                                                                                                                                                                                                                                                                                                                                                                                                                                                                                                                                                                                                                                                                                                                                                                                                                                                                                                                                                                                                                                                                                                                |                                         | Gloss                                                                      | Cashmere                                                                                               | 102                                                |                                                                                                                                                                                                                                                                                              |                                               |  |
|                                                                                                                                                                                                                                                                                                                                                                                                                                                                                                                                                                                                                                                                                                                                                                                                                                                                                                                                                                                                                                                                                                                                                                                                                                                                                                                                                                                                                                                                                                                                                                                                                                                                                                                                                                                                                                                                                                                                                                                                                                                                                                                                |                                         | Gloss                                                                      | Dove Grey                                                                                              | 103                                                |                                                                                                                                                                                                                                                                                              |                                               |  |
|                                                                                                                                                                                                                                                                                                                                                                                                                                                                                                                                                                                                                                                                                                                                                                                                                                                                                                                                                                                                                                                                                                                                                                                                                                                                                                                                                                                                                                                                                                                                                                                                                                                                                                                                                                                                                                                                                                                                                                                                                                                                                                                                |                                         | Gloss                                                                      | Dust Grey                                                                                              | 104                                                |                                                                                                                                                                                                                                                                                              |                                               |  |
|                                                                                                                                                                                                                                                                                                                                                                                                                                                                                                                                                                                                                                                                                                                                                                                                                                                                                                                                                                                                                                                                                                                                                                                                                                                                                                                                                                                                                                                                                                                                                                                                                                                                                                                                                                                                                                                                                                                                                                                                                                                                                                                                |                                         | Gloss                                                                      | Indigo                                                                                                 | 106                                                |                                                                                                                                                                                                                                                                                              |                                               |  |
|                                                                                                                                                                                                                                                                                                                                                                                                                                                                                                                                                                                                                                                                                                                                                                                                                                                                                                                                                                                                                                                                                                                                                                                                                                                                                                                                                                                                                                                                                                                                                                                                                                                                                                                                                                                                                                                                                                                                                                                                                                                                                                                                |                                         | Gloss                                                                      | White                                                                                                  | 107                                                |                                                                                                                                                                                                                                                                                              |                                               |  |
|                                                                                                                                                                                                                                                                                                                                                                                                                                                                                                                                                                                                                                                                                                                                                                                                                                                                                                                                                                                                                                                                                                                                                                                                                                                                                                                                                                                                                                                                                                                                                                                                                                                                                                                                                                                                                                                                                                                                                                                                                                                                                                                                |                                         | Gloss                                                                      | White / Cashmere                                                                                       | 108                                                | Cover image: <b>Albany</b> - Painted from<br>Porcelain & Dust Grey.                                                                                                                                                                                                                          | Stock in                                      |  |