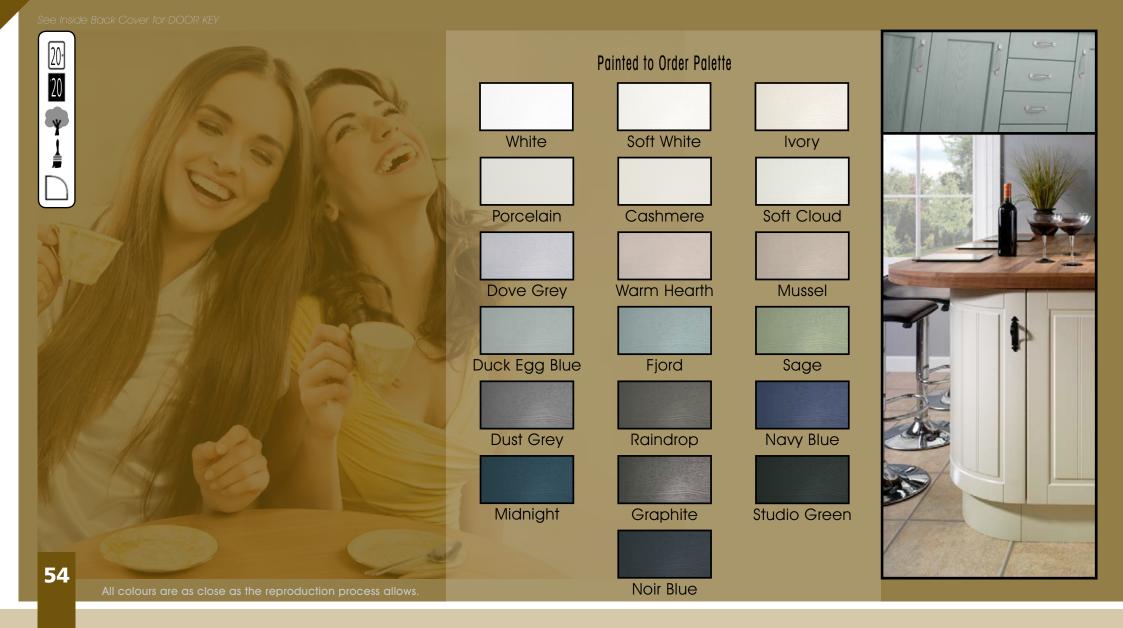

k when used on the end of cabinet runs.



See Inside Back Cover for DOOR KEY







## Gresham

Stylish & chic, Gresham is classic in both form and function. A stunning Shaker-style door provides elegance in any sized kitchen. A timeless design perfectly matched with a range of feature accessories.

### Designers tip:

Experiment with feature accesories like Curved Doors, T & G End Panels & maybe an Overmantle to create your own style statement.









## Hadfield

A narrow-framed timber shaker with a beading, Hadfield is a stunning example of a traditional door with a modern painted twist. Create your dream kitchen by using one or more of the 19 stunning painted colours on offer.

### Designers tip:

Use of an Overmantle, gives a more traditional feel to this classic painted kitchen.









### JUIO Integrated Hand

Available in Brushed & Chrome, Jura is a full width Integrated Handle for use with our Aura, Lumi & Odyssey Ranges. Created in 12 fixed widths & ordered with your chosen doors, so they can be supplied grooved ready for the handle to be inserted. Universally Rotated to suit Wall units and Base units alike, a truly versatile, low Installation option for any Kitchen.



Odyssey Dove Grey Gloss with Jura Integrated Handle Made to Order

10000

155

Dove Grey

0.1

59

00

50

1

## Lorisso

Larissa offers sleek, stunning lines for a truly modern look. With an integrated handle design and finished in either a high quality lacquered Gloss, available in 5 colours, or 3 contemporary Matt finishes - Larissa is set to become a fashionable classic.

### Designers tip