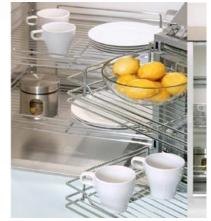

lable from Stock in



Anthracite

### Base Units & Wall Doors



Larder Doors & Appliance Fitting (Compatible with Integrated Appliances)



All colours are as close as the reproduction process allows.



# Storage Options



150mm Pull Out Unit



300mm Base Pull Out - Left & Right Versions available 400mm also available



Individual Pull Out Chrome Wire Baskets - Available in 300, 400, 500, 600, 800, 900 & 1000mm



3/4 Corner Carousel to suit 900mm 'L' Shaped Corner Base Unit













2 Section short Wastebin 450mm



3 Section Narrow Wastebin 400mm



3 Section Wastebin - Available in 500mm (45L) & 600mm (56L)



3 Section Wide Tall Wastebin 600mm



3 Section Narrow Wastebin 300mm



2 Section Wastebin - Available in 500mm (45L) & 600mm (56L)



Single Section Wastebin 15L







Supra Pull Out Module - Universal Left or Right Soft Close Designed specifically to utilise unit space

## Accessory Options



Soft Close Drawer Box Kit 1 270mm



Soft Close Drawer Box Kit 2 450mm

*lo.05a* 

*Vo.06b* 



Vantage Gallery Rails (Pair) \*two Pairs required For Double



Vantage Gallery Rail Bracket (Pair) Single Height 141mm



Vantage Gallery Rail Bracket (Pair) Double Height 204mm



Soft Close 90 Degree Hinge



#### Soft Close 45 Degree Hinge

Soft Close 90 Degree Blind Corner Hinge











For full details of Made To Order availability, please see current price list.