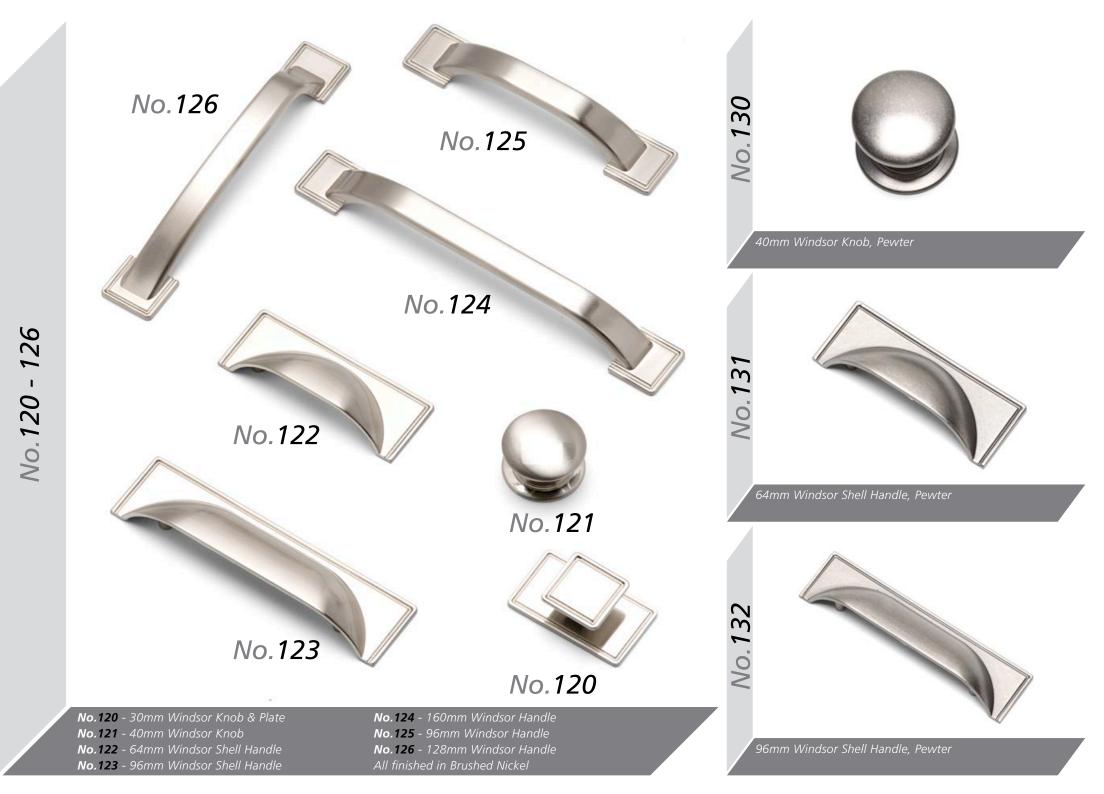

|                                                           | Dust Grey<br>Midnight                                 | Raindrop<br>Graphite | Navy Blue  |
| Matching Edge Two Tone Edge<br>Odyssey Laser Edged <b>GLOSS</b> Doors are<br>available with either a Matching or Two Tone Edge. | Indigo<br>Super Matt are only<br>available with a<br>Matching Edge. | <b>MFC</b> are only<br>available with a<br>Matching Edge. | Midnight                                              | Noir Blue            | 111        |

#### MMD00rOptions Aura Jura Aries Ascot Auckland Aura ABG **ABCS** BG B S [**J** -Euroline Gisburn Gresham Hampshire Hapton Hebden Gemini ABC ABG CG ABG ABG ABG ABG Orion Oxford Richmond Westport Salisbury Sherwood ABC BG AB BG ABG BG









































The Gola System can be used to produce a stylish contemporary finish, with no need for filler panels and with NO restrictions on panel or door widths (the only restrictions are the heights of Base units), giving a much sleeker look and a more modern appearance - making it perfectly suited to our extensive Made to Order Ranges .

Our Vogue Stock Range has been specifically developed with specific Gola sizes in mind for a 'No-Fuss straight off the shelf ' solution.





### Wall Profile



Upper Profile





Verticle Profile

### Available from Stock in



Anthracite

### Base Units & Wall Doors



Larder Doors & Appliance Fitting (Compatible with Integrated Appliances)



All colours are as close as the reproduction process allows.



# Storage Options



150mm Pull Ou