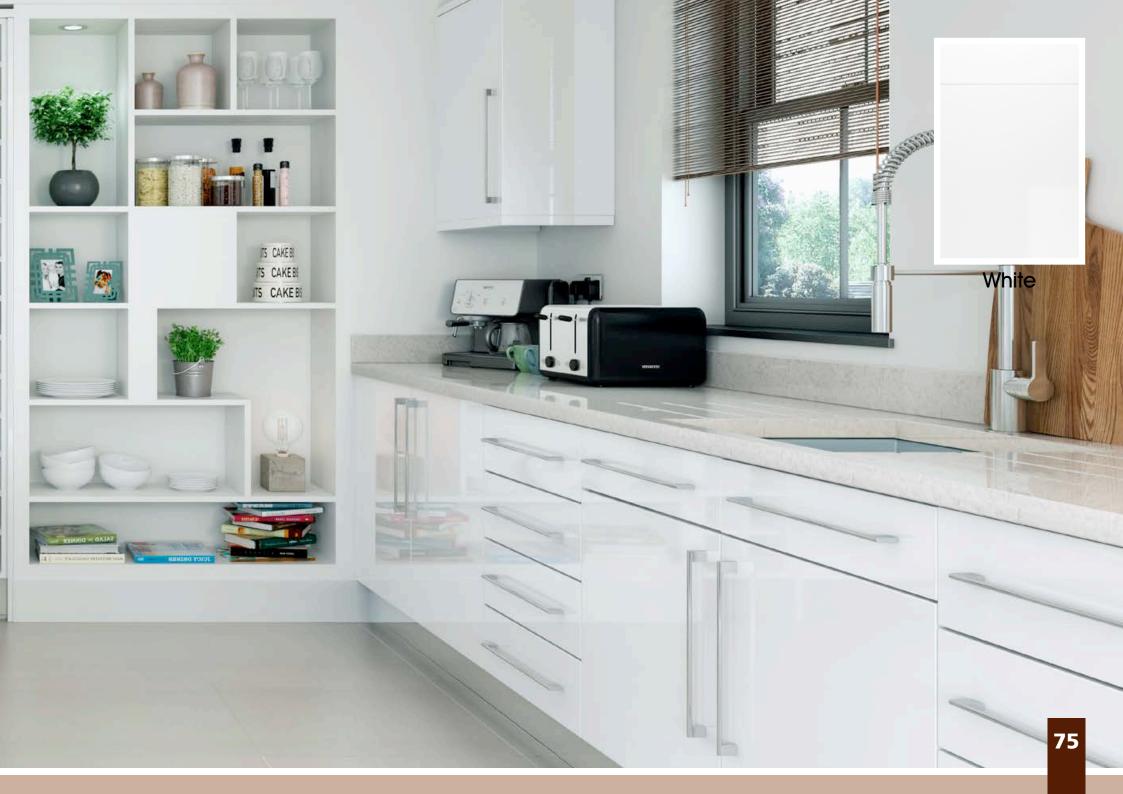

### Auro

See Inside Back Cover for DOOR KEY

A Simple Slab door finished in a tactile Super Matt finish sets up Aura as a firm favourite for lovers of modern design. Available in a range of Super Matt colours which are strong enough to work on their own or as a contrasting design for true individuality.