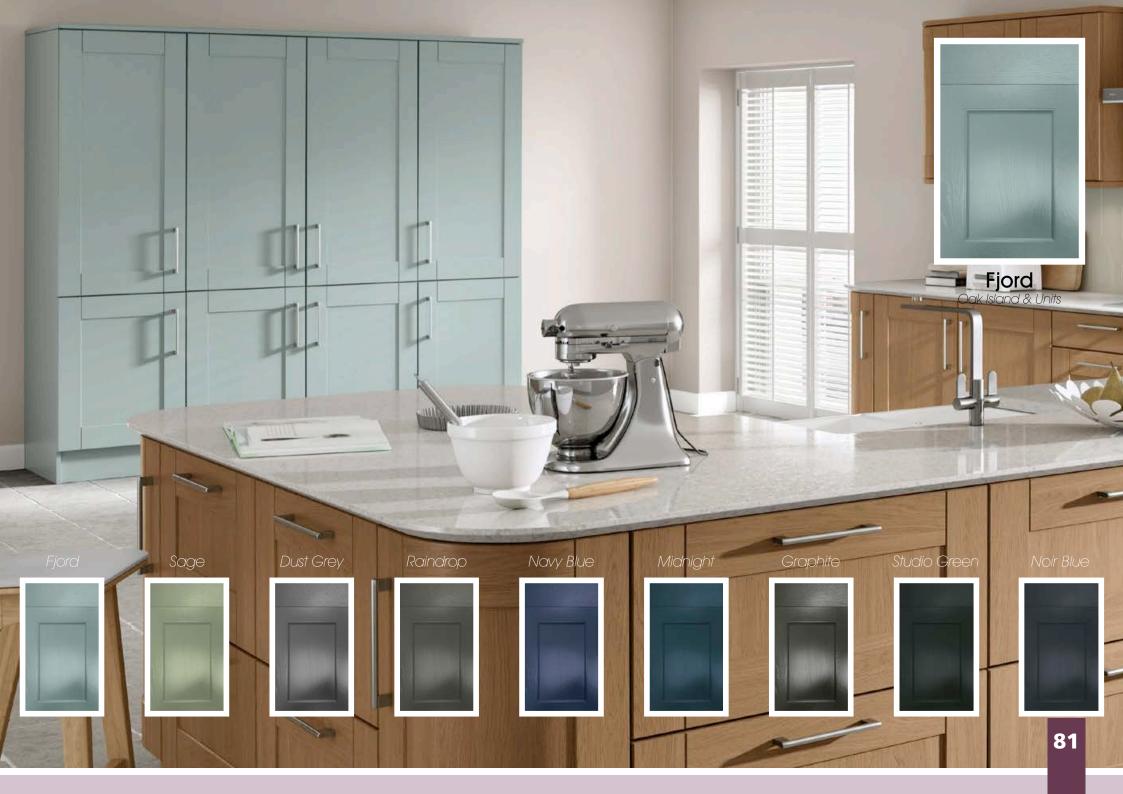

| Range                                                                                                                                                                                                                                                                                                                                                                                                                                                                                                                                                                                                                                                                                                                                                                                                                                                                                                                                                                                                                                                                                                                                                                                                                                                                                                                                                                                                                                                                                                                                                                                                                                                                                                                                                                                                                                                                                                                                                                                                                                                                                                                          | Style                                   |                                                                            | Colour                                                                                                 | Page                                               |                                                                                                                                                                                                                                                                                              |                                               |  |
|--------------------------------------------------------------------------------------------------------------------------------------------------------------------------------------------------------------------------------------------------------------------------------------------------------------------------------------------------------------------------------------------------------------------------------------------------------------------------------------------------------------------------------------------------------------------------------------------------------------------------------------------------------------------------------------------------------------------------------------------------------------------------------------------------------------------------------------------------------------------------------------------------------------------------------------------------------------------------------------------------------------------------------------------------------------------------------------------------------------------------------------------------------------------------------------------------------------------------------------------------------------------------------------------------------------------------------------------------------------------------------------------------------------------------------------------------------------------------------------------------------------------------------------------------------------------------------------------------------------------------------------------------------------------------------------------------------------------------------------------------------------------------------------------------------------------------------------------------------------------------------------------------------------------------------------------------------------------------------------------------------------------------------------------------------------------------------------------------------------------------------|-----------------------------------------|----------------------------------------------------------------------------|--------------------------------------------------------------------------------------------------------|----------------------------------------------------|----------------------------------------------------------------------------------------------------------------------------------------------------------------------------------------------------------------------------------------------------------------------------------------------|-----------------------------------------------|--|
| Larissa                                                                                                                                                                                                                                                                                                                                                                                                                                                                                                                                                                                                                                                                                                                                                                                                                                                                                                                                                                                                                                                                                                                                                                                                                                                                                                                                                                                                                                                                                                                                                                                                                                                                                                                                                                                                                                                                                                                                                                                                                                                                                                                        | Handleless Lacquered Door in -          | Gloss<br>Gloss<br>Gloss<br>Gloss<br>Gloss<br>Gloss<br>Matt<br>Matt<br>Matt | Alabaster<br>Cashmere<br>Dove Grey<br>Dust Grey<br>Indigo<br>White<br>Indigo<br>Dove Grey<br>Dust Grey | 61<br>62<br>63<br>64<br>65<br>66<br>67<br>68<br>69 | Colour Options<br>MTM Door Options<br>Handle Options<br>Lighting Options<br>Gola System<br>Storage Options<br>Accessory Options                                                                                                                                                              | 110<br>112<br>114<br>131<br>132<br>134<br>138 |  |
| Lumi                                                                                                                                                                                                                                                                                                                                                                                                                                                                                                                                                                                                                                                                                                                                                                                                                                                                                                                                                                                                                                                                                                                                                                                                                                                                                                                                                                                                                                                                                                                                                                                                                                                                                                                                                                                                                                                                                                                                                                                                                                                                                                                           | Visual Wasses of Description            | Matt                                                                       | White                                                                                                  | 70<br>72                                           | Vertex Drawer Boxes                                                                                                                                                                                                                                                                          |                                               |  |
| Eenni                                                                                                                                                                                                                                                                                                                                                                                                                                                                                                                                                                                                                                                                                                                                                                                                                                                                                                                                                                                                                                                                                                                                                                                                                                                                                                                                                                                                                                                                                                                                                                                                                                                                                                                                                                                                                                                                                                                                                                                                                                                                                                                          | Vinyl Wrapped Door in -                 | Gloss<br>Gloss                                                             | White<br>White                                                                                         | 73<br>74                                           |                                                                                                                                                                                                                                                                                              | 142                                           |  |
| Malham                                                                                                                                                                                                                                                                                                                                                                                                                                                                                                                                                                                                                                                                                                                                                                                                                                                                                                                                                                                                                                                                                                                                                                                                                                                                                                                                                                                                                                                                                                                                                                                                                                                                                                                                                                                                                                                                                                                                                                                                                                                                                                                         | Solid Timber Door in -                  | Painted<br>Painted                                                         | Soft Cloud / Mussel<br>Cashmere / Oak                                                                  | 77<br>78                                           | Basics Range<br>Door Key                                                                                                                                                                                                                                                                     | 143                                           |  |
| Odyssey                                                                                                                                                                                                                                                                                                                                                                                                                                                                                                                                                                                                                                                                                                                                                                                                                                                                                                                                                                                                                                                                                                                                                                                                                                                                                                                                                                                                                                                                                                                                                                                                                                                                                                                                                                                                                                                                                                                                                                                                                                                                                                                        | Laser Edged Acrylic Door in -           | Painted<br>Painted<br>Gloss                                                | Dove Grey / Midnight<br>Fjord / Oak<br>Cream                                                           | 80<br>81<br>83                                     | All of our Kitchens can be ordered in all the colours found on our Colour Options page 110.<br>*Some limitations in gloss                                                                                                                                                                    |                                               |  |
| Ouyssey                                                                                                                                                                                                                                                                                                                                                                                                                                                                                                                                                                                                                                                                                                                                                                                                                                                                                                                                                                                                                                                                                                                                                                                                                                                                                                                                                                                                                                                                                                                                                                                                                                                                                                                                                                                                                                                                                                                                                                                                                                                                                                                        |                                         | Gloss                                                                      | Dove Grey                                                                                              | 84                                                 |                                                                                                                                                                                                                                                                                              |                                               |  |
|                                                                                                                                                                                                                                                                                                                                                                                                                                                                                                                                                                                                                                                                                                                                                                                                                                                                                                                                                                                                                                                                                                                                                                                                                                                                                                                                                                                                                                                                                                                                                                                                                                                                                                                                                                                                                                                                                                                                                                                                                                                                                                                                |                                         | Gloss                                                                      | White                                                                                                  | 85                                                 |                                                                                                                                                                                                                                                                                              |                                               |  |
|                                                                                                                                                                                                                                                                                                                                                                                                                                                                                                                                                                                                                                                                                                                                                                                                                                                                                                                                                                                                                                                                                                                                                                                                                                                                                                                                                                                                                                                                                                                                                                                                                                                                                                                                                                                                                                                                                                                                                                                                                                                                                                                                |                                         | Matt                                                                       | Osiris Silver                                                                                          | 86                                                 |                                                                                                                                                                                                                                                                                              |                                               |  |
| and the second s |                                         | Matt                                                                       | Fjord / White                                                                                          | 87                                                 |                                                                                                                                                                                                                                                                                              |                                               |  |
| Orion                                                                                                                                                                                                                                                                                                                                                                                                                                                                                                                                                                                                                                                                                                                                                                                                                                                                                                                                                                                                                                                                                                                                                                                                                                                                                                                                                                                                                                                                                                                                                                                                                                                                                                                                                                                                                                                                                                                                                                                                                                                                                                                          | Handleless Vinyl Wrapped Door in - Matt |                                                                            | Light Concrete                                                                                         | 89                                                 |                                                                                                                                                                                                                                                                                              |                                               |  |
|                                                                                                                                                                                                                                                                                                                                                                                                                                                                                                                                                                                                                                                                                                                                                                                                                                                                                                                                                                                                                                                                                                                                                                                                                                                                                                                                                                                                                                                                                                                                                                                                                                                                                                                                                                                                                                                                                                                                                                                                                                                                                                                                |                                         | Super Matt                                                                 | Navy Blue                                                                                              | 90                                                 |                                                                                                                                                                                                                                                                                              |                                               |  |
|                                                                                                                                                                                                                                                                                                                                                                                                                                                                                                                                                                                                                                                                                                                                                                                                                                                                                                                                                                                                                                                                                                                                                                                                                                                                                                                                                                                                                                                                                                                                                                                                                                                                                                                                                                                                                                                                                                                                                                                                                                                                                                                                |                                         | Super Matt                                                                 | Navy Blue / Graphite                                                                                   | 91                                                 |                                                                                                                                                                                                                                                                                              |                                               |  |
| Rivington                                                                                                                                                                                                                                                                                                                                                                                                                                                                                                                                                                                                                                                                                                                                                                                                                                                                                                                                                                                                                                                                                                                                                                                                                                                                                                                                                                                                                                                                                                                                                                                                                                                                                                                                                                                                                                                                                                                                                                                                                                                                                                                      | Narrow Framed Shaker Door in -          | Super Matt                                                                 | Cashmere                                                                                               | 93                                                 |                                                                                                                                                                                                                                                                                              |                                               |  |
|                                                                                                                                                                                                                                                                                                                                                                                                                                                                                                                                                                                                                                                                                                                                                                                                                                                                                                                                                                                                                                                                                                                                                                                                                                                                                                                                                                                                                                                                                                                                                                                                                                                                                                                                                                                                                                                                                                                                                                                                                                                                                                                                |                                         | Super Matt                                                                 | Dove Grey                                                                                              | 94                                                 |                                                                                                                                                                                                                                                                                              |                                               |  |
|                                                                                                                                                                                                                                                                                                                                                                                                                                                                                                                                                                                                                                                                                                                                                                                                                                                                                                                                                                                                                                                                                                                                                                                                                                                                                                                                                                                                                                                                                                                                                                                                                                                                                                                                                                                                                                                                                                                                                                                                                                                                                                                                |                                         | Super Matt                                                                 | Dust Grey                                                                                              | 95                                                 |                                                                                                                                                                                                                                                                                              |                                               |  |
| I I I I I I I I I I I I I I I I I I I                                                                                                                                                                                                                                                                                                                                                                                                                                                                                                                                                                                                                                                                                                                                                                                                                                                                                                                                                                                                                                                                                                                                                                                                                                                                                                                                                                                                                                                                                                                                                                                                                                                                                                                                                                                                                                                                                                                                                                                                                                                                                          |                                         | Super Matt                                                                 | Graphite                                                                                               | 96                                                 |                                                                                                                                                                                                                                                                                              |                                               |  |
|                                                                                                                                                                                                                                                                                                                                                                                                                                                                                                                                                                                                                                                                                                                                                                                                                                                                                                                                                                                                                                                                                                                                                                                                                                                                                                                                                                                                                                                                                                                                                                                                                                                                                                                                                                                                                                                                                                                                                                                                                                                                                                                                |                                         | Super Matt                                                                 | Graphite / Dove Grey                                                                                   | 97                                                 |                                                                                                                                                                                                                                                                                              |                                               |  |
|                                                                                                                                                                                                                                                                                                                                                                                                                                                                                                                                                                                                                                                                                                                                                                                                                                                                                                                                                                                                                                                                                                                                                                                                                                                                                                                                                                                                                                                                                                                                                                                                                                                                                                                                                                                                                                                                                                                                                                                                                                                                                                                                |                                         | Super Matt                                                                 | Stone Grey                                                                                             | 98                                                 | The colours reproduced within this brochure are as close as the reproduction                                                                                                                                                                                                                 |                                               |  |
| 2                                                                                                                                                                                                                                                                                                                                                                                                                                                                                                                                                                                                                                                                                                                                                                                                                                                                                                                                                                                                                                                                                                                                                                                                                                                                                                                                                                                                                                                                                                                                                                                                                                                                                                                                                                                                                                                                                                                                                                                                                                                                                                                              |                                         | Super Matt                                                                 | White                                                                                                  | 99                                                 |                                                                                                                                                                                                                                                                                              |                                               |  |
| Vogue                                                                                                                                                                                                                                                                                                                                                                                                                                                                                                                                                                                                                                                                                                                                                                                                                                                                                                                                                                                                                                                                                                                                                                                                                                                                                                                                                                                                                                                                                                                                                                                                                                                                                                                                                                                                                                                                                                                                                                                                                                                                                                                          | Vinyl Wrapped Door in -                 | Gloss                                                                      | Alabaster                                                                                              | 101                                                | process allow. Due to our policy of<br>continuous product development, we<br>reserve the right to alter any specifications<br>without prior notice. Products can be<br>introduced and discontinued at any time,<br>it is recommended to check availability<br>from supplier before ordering. |                                               |  |
|                                                                                                                                                                                                                                                                                                                                                                                                                                                                                                                                                                                                                                                                                                                                                                                                                                                                                                                                                                                                                                                                                                                                                                                                                                                                                                                                                                                                                                                                                                                                                                                                                                                                                                                                                                                                                                                                                                                                                                                                                                                                                                                                |                                         | Gloss                                                                      | Cashmere                                                                                               | 102                                                |                                                                                                                                                                                                                                                                                              |                                               |  |
|                                                                                                                                                                                                                                                                                                                                                                                                                                                                                                                                                                                                                                                                                                                                                                                                                                                                                                                                                                                                                                                                                                                                                                                                                                                                                                                                                                                                                                                                                                                                                                                                                                                                                                                                                                                                                                                                                                                                                                                                                                                                                                                                |                                         | Gloss                                                                      | Dove Grey                                                                                              | 103                                                |                                                                                                                                                                                                                                                                                              |                                               |  |
|                                                                                                                                                                                                                                                                                                                                                                                                                                                                                                                                                                                                                                                                                                                                                                                                                                                                                                                                                                                                                                                                                                                                                                                                                                                                                                                                                                                                                                                                                                                                                                                                                                                                                                                                                                                                                                                                                                                                                                                                                                                                                                                                |                                         | Gloss                                                                      | Dust Grey                                                                                              | 104                                                |                                                                                                                                                                                                                                                                                              |                                               |  |
|                                                                                                                                                                                                                                                                                                                                                                                                                                                                                                                                                                                                                                                                                                                                                                                                                                                                                                                                                                                                                                                                                                                                                                                                                                                                                                                                                                                                                                                                                                                                                                                                                                                                                                                                                                                                                                                                                                                                                                                                                                                                                                                                |                                         | Gloss                                                                      | Indigo                                                                                                 | 106                                                |                                                                                                                                                                                                                                                                                              |                                               |  |
|                                                                                                                                                                                                                                                                                                                                                                                                                                                                                                                                                                                                                                                                                                                                                                                                                                                                                                                                                                                                                                                                                                                                                                                                                                                                                                                                                                                                                                                                                                                                                                                                                                                                                                                                                                                                                                                                                                                                                                                                                                                                                                                                |                                         | Gloss                                                                      | White                                                                                                  | 107                                                |                                                                                                                                                                                                                                                                                              |                                               |  |
|                                                                                                                                                                                                                                                                                                                                                                                                                                                                                                                                                                                                                                                                                                                                                                                                                                                                                                                                                                                                                                                                                                                                                                                                                                                                                                                                                                                                                                                                                                                                                                                                                                                                                                                                                                                                                                                                                                                                                                                                                                                                                                                                |                                         | Gloss                                                                      | White / Cashmere                                                                                       | 108                                                | Cover image: <b>Albany</b> - Painted from<br>Porcelain & Dust Grey.                                                                                                                                                                                                                          | Stock in                                      |  |