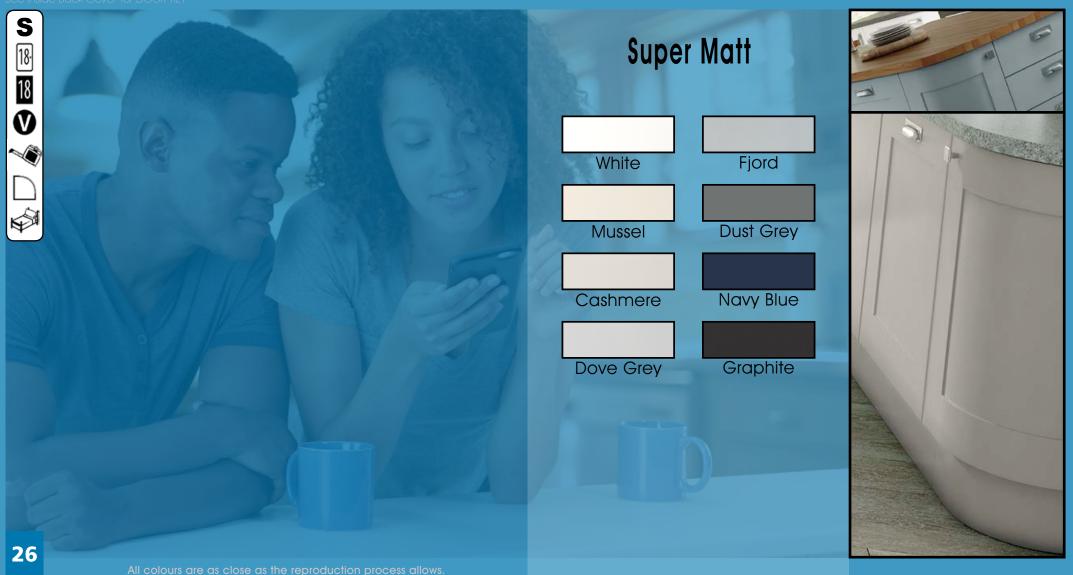

s r k \ominus | \ominus \rangle \\ \text{Made to Order} \end{array}$

ee Inside Back Cover for DOOR KEY

A timeless classic shaker with 65mm rails and stiles. A minimalist shaker that would suit anything from a quaint cottage to a luxury penthouse, with full Made to Order flexibility.

Designers tip: Use doors as end panels to make a seamless island unit.







Berkeley White Super Matt & Dove Grey Super Matt with Gola System 25

1000

ten

### Boston

Boston is an update on a classic shaker design, with a wider frame and no 'V' groove. The effortless styling perfectly suits the range of five tactile, Super Matt finishes. Select a single colour or mix two for a truly individual kitchen.

### Designers tip:

Radius end rails are a great addition to the subtle styling of the Boston range.

















## Buckingham

The Buckingham design, featuring a wide frame and 'V' grooved joints, blends a traditional shaker design with modern colours featuring a distinctive ash effect woodgrain. The result is a timeless kitchen suited equally well to either traditional or contemporary surroundings.

Designers tip:

Add Radius Rails for a sleek modern finish.

See Inside Back Cover for DOOR KEY

























# Gemini

Italian inspired design meets flexibility, the Gemini range is equally at home sporting a contemporary gloss finish or a subtle pastel tone. The integrated handle adds to the sophisticated clean appearance. Create unique kitchens and signature looks by mixing complementary Made to Order finishes.

### Designers tip:

Curved feature doors create a softer look