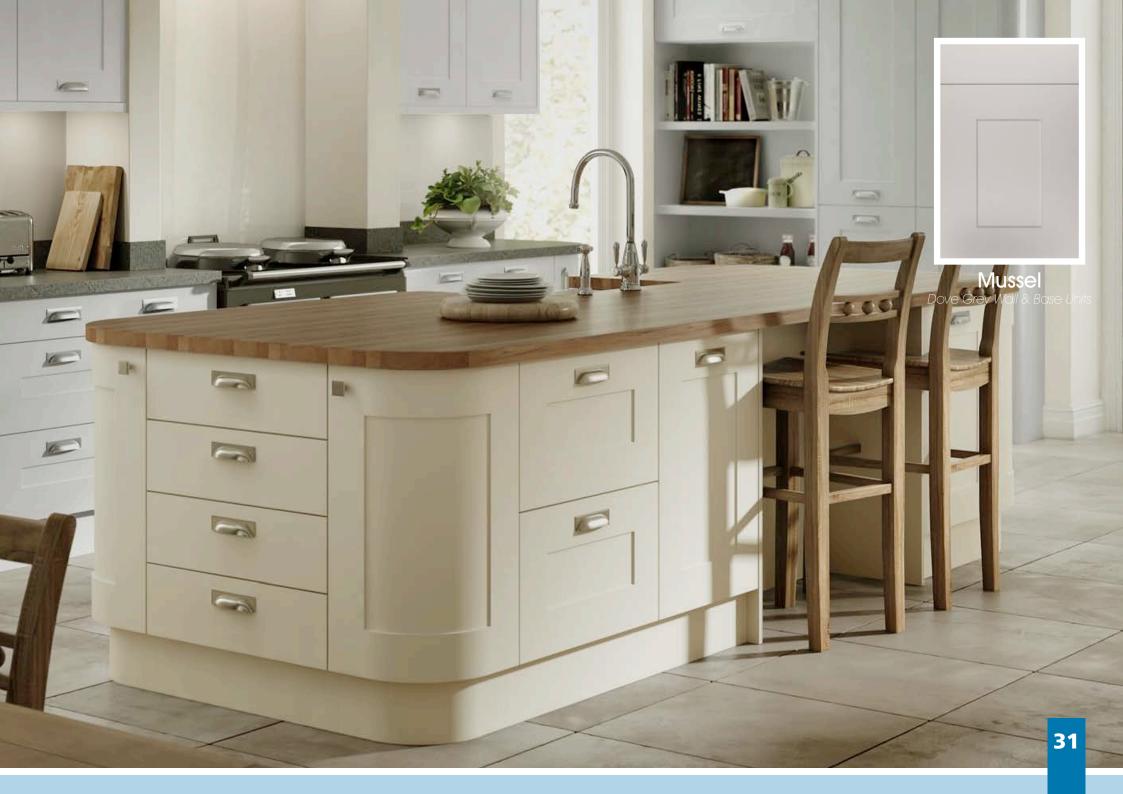

nus | \ominus \rangle \\ \text{Made to Order} \end{array}$

ee Inside Back Cover for DOOR KEY

A timeless classic shaker with 65mm rails and stiles. A minimalist shaker that would suit anything from a quaint cottage to a luxury penthouse, with full Made to Order flexibility.

Designers tip: Use doors as end panels to make a seamless island unit.







Berkeley White Super Matt & Dove Grey Super Matt with Gola System 25

1000

ten

### Boston

Boston is an update on a classic shaker design, with a wider frame and no 'V' groove. The effortless styling perfectly suits the range of five tactile, Super Matt finishes. Select a single colour or mix two for a truly individual kitchen.

### Designers tip:

Radius end rails are a great addition to the subtle styling of the Boston range.

















## Buckingham

The Buckingham design, featuring a wide frame and 'V' grooved joints, blends a traditional shaker design with modern colours featuring a distinctive ash effect woodgrain. The result is a timeless kitchen suited equally well to either traditional or contemporary surroundings.

Designers tip:

Add Radius Rails for a sleek modern finish.

See Inside Back Cover for DOOR KEY

























# Gemini

Italian inspired design meets flexibility, the Gemini range is equally at home sporting a contemporary gloss finish or a subtle pastel tone. The integrated handle adds to the sophisticated clean appearance. Create unique kitchens and signature looks by mixing complementary Made to Order finishes.

### Designers tip:

Curved feature doors create a softer look when used