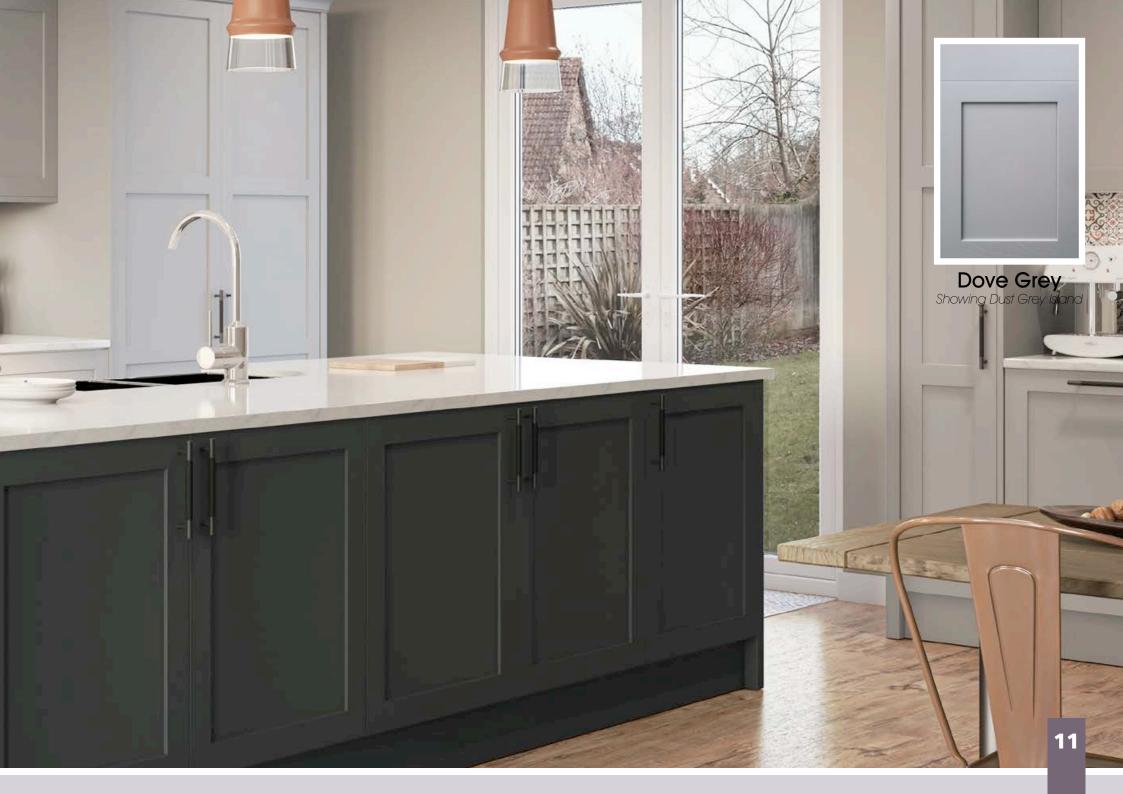

| White / Cashmere                                                                                       | 108                                                | Cover image: <b>Albany</b> - Painted from<br>Porcelain & Dust Grey.                                                                                                                                                                                                                          | Stock in                                      |  |



The Narrow Solid ash shaker frame in Albany oozes both style and substance. Available from stock in 4 on trend colours or create your own unique kitchen with a choice of another 15 paint to order colours.

### Designers tip:

Use the multi-purpose rail to create that in-frame look.

















### Auro

See Inside Back Cover for DOOR KEY

A Simple Slab door finished in a tactile Super Matt finish sets up Aura as a firm favourite for lovers of modern design. Available in a range of Super Matt colours which are strong enough to work on their own or as a contrasting design for true individuality.

### Designers tip:

Accessorise with classic or rustic fittings and strongly grained timber worktops for a perfect contrast.















Aura Light Concrete Matt & Dark Concrete Matt with Gola System Made to Order

1

.

Ļ

### Avondale

A classic tongue and groove style mid panel affords Avondale a classic cottage style featured in an ever popular ivory finish. Adding curved doors further enhances the charm of this kitchen design.

### Designers tip:

Add oak block worktops and matc