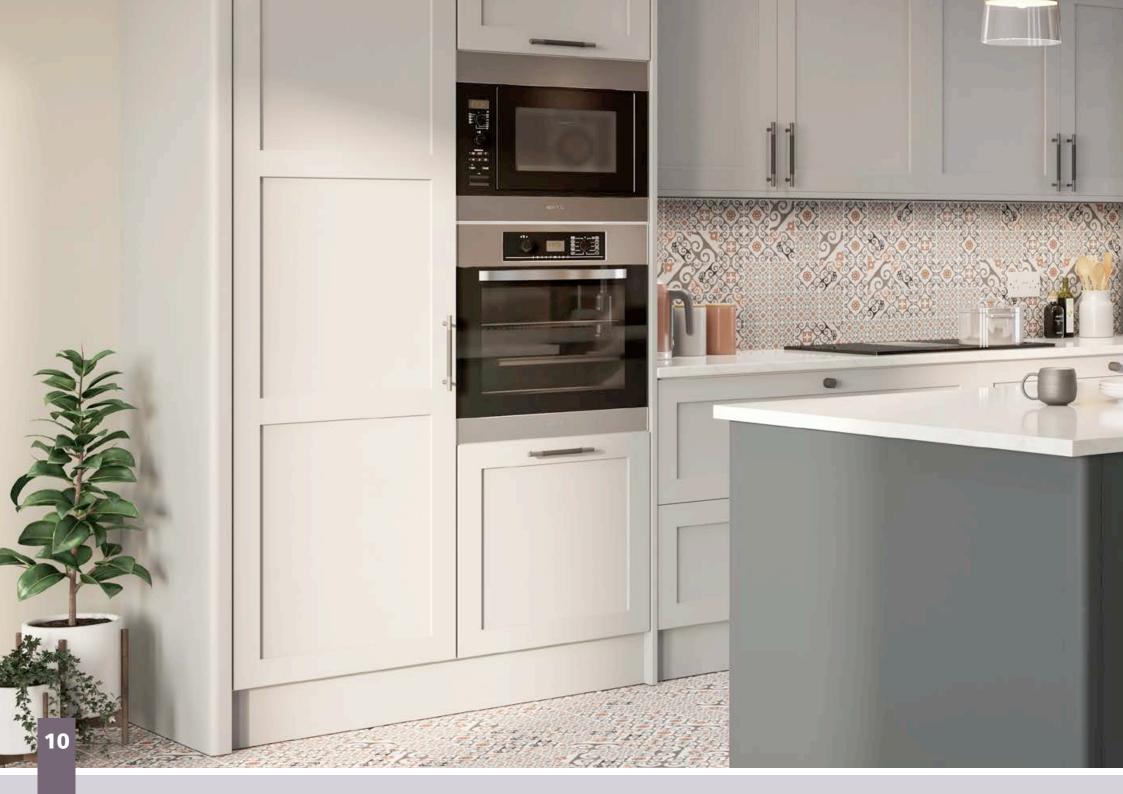

| White / Cashmere                                                                                       | 108                                                | Cover image: <b>Albany</b> - Painted from<br>Porcelain & Dust Grey.                                                                                                                                                                                                                          | Stock in                                      |  |



The Narrow Solid ash shaker frame in Albany oozes both style and substance. Available from stock in 4 on trend colours or create your own unique kitchen with a choice of another 15 paint to order colours.

### Designers tip:

Use the multi-purpose rail to create that in-frame look.

















### Auro

See Inside Back Cover for DOOR KEY

A Simple Slab door finished in a tactile Super Matt finish sets up Aura as a firm favourite for lovers of modern design. Available in a range of Super Matt colours which are strong enough to work on their own or as a contrasting design for true individuality.

### Designers tip:

Accessorise with classic or rustic fittings and strongly grained timber worktops for a perfect contrast.















Aura Light Concrete Matt & Dark Concrete Matt with Gola System Made to Order

1

.

Ļ

### Avondale

A classic tongue and groove style mid panel affords Avondale a classic cottage style featured in an ever popular ivory finish. Adding curved doors further enhances the charm of this kitchen design.

### Designers tip:

Add oak block worktops and ma