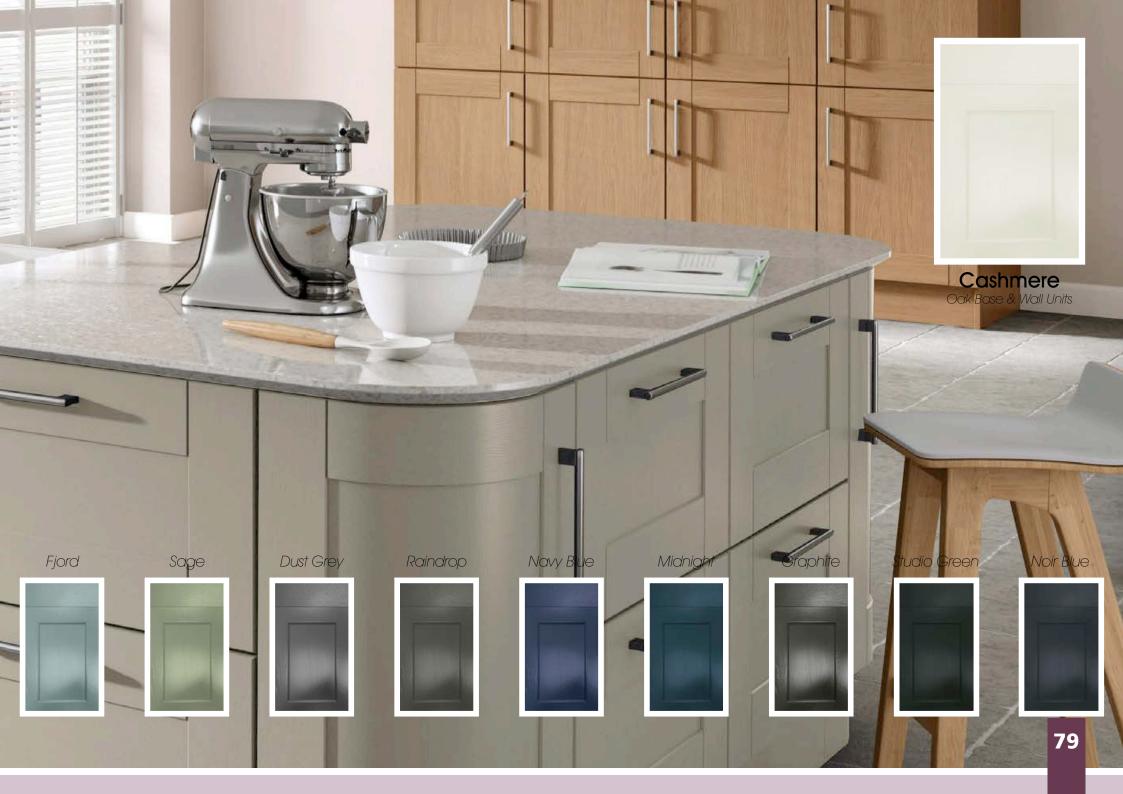

# $\begin{array}{c} B \ominus r k \ominus | \ominus \rangle \\ \text{Made to Order} \end{array}$

ee Inside Back Cover for DOOR KEY

A timeless classic shaker with 65mm rails and stiles. A minimalist shaker that would suit anything from a quaint cottage to a luxury penthouse, with full Made to Order flexibility.

Designers tip: Use doors as end panels to make a seamless island unit.

Berkeley White Super Matt & Dove Grey Super Matt with Gola System 25

1000

ten