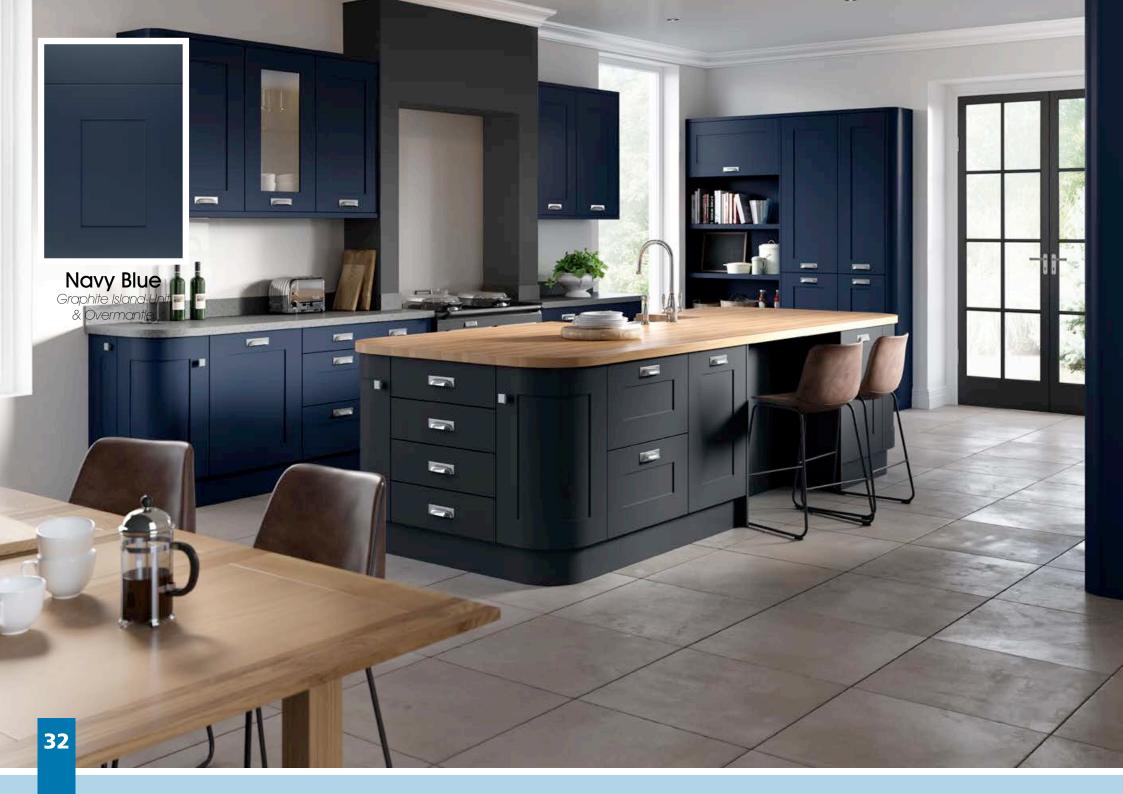

## Buckingham

The Buckingham design, featuring a wide frame and 'V' grooved joints, blends a traditional shaker design with modern colours featuring a distinctive ash effect woodgrain. The result is a timeless kitchen suited equally well to either traditional or contemporary surroundings.

Designers tip:

Add Radius Rails for a sleek modern finish.

See Inside Back Cover for DOOR KEY