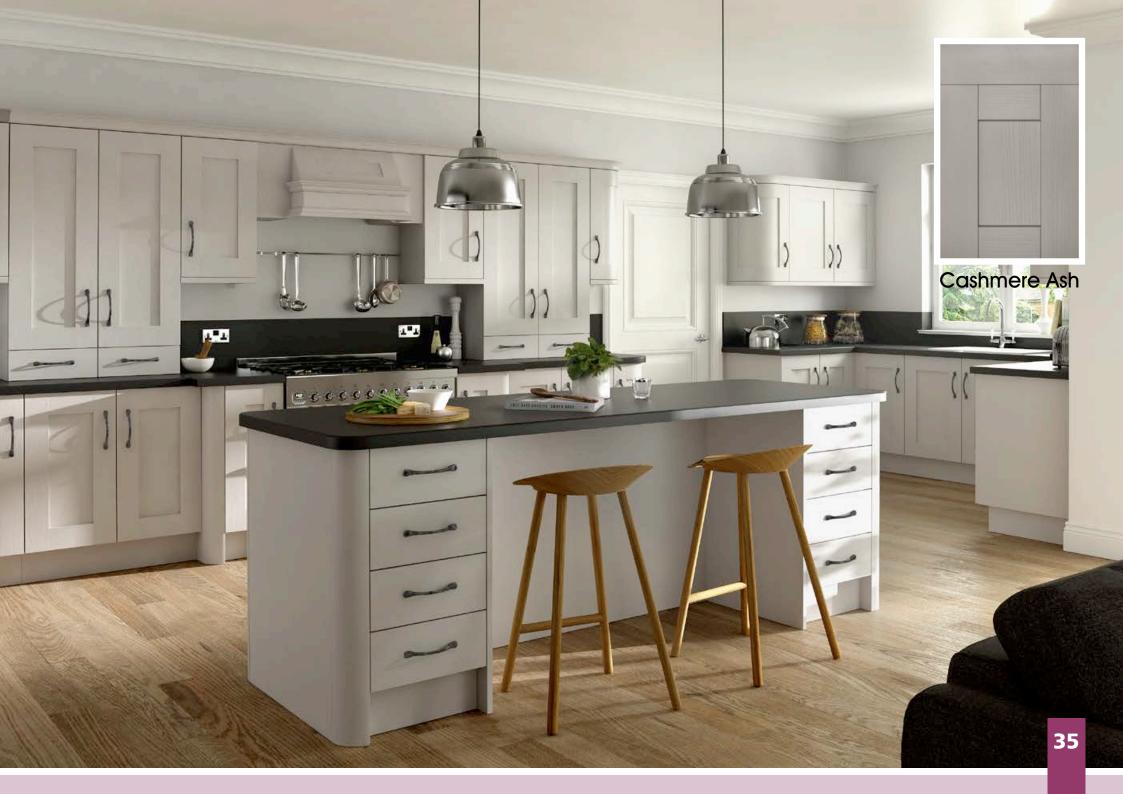

## Buckingham

The Buckingham design, featuring a wide frame and 'V' grooved joints, blends a traditional shaker design with modern colours featuring a distinctive ash effect woodgrain. The result is a timeless kitchen suited equally well to either traditional or contemporary surroundings.

Designers tip:

Add Radius Rails for a sleek modern finish.

See Inside Back Cover for DOOR KEY