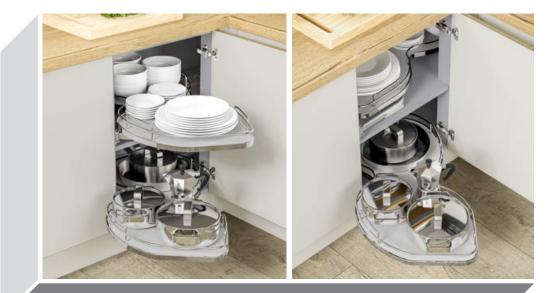

ok and a more modern appearance - making it perfectly suited to our extensive Made to Order Ranges .

Our Vogue Stock Range has been specifically developed with specific Gola sizes in mind for a 'No-Fuss straight off the shelf ' solution.





### Wall Profile



Upper Profile





Verticle Profile

### Available from Stock in



Anthracite

### Base Units & Wall Doors



Larder Doors & Appliance Fitting (Compatible with Integrated Appliances)



All colours are as close as the reproduction process allows.



# Storage Options



150mm Pull Out Unit



300mm Base Pull Out - Left & Right Versions available 400mm also available



Individual Pull Out Chrome Wire Baskets - Available in 300, 400, 500, 600, 800, 900 & 1000mm



3/4 Corner Carousel to suit 900mm 'L' Shaped Corner Base Unit













2 Section short Wastebin 450mm



3 Section Narrow Wastebin 400mm



3 Section Wastebin - Available in 500mm (45L) & 600mm (56L)



3 Section Wide Tall Wastebin 600mm



3 Section Narrow Wastebin 300mm



2 Section Wastebin - Available in 500mm (45L) & 600mm (56L)



Single Section Wastebin 15L







Supra Pull Out Module - Universal Left or Right Soft Close Designed specifically to utilise unit space

## Accessory Options



Soft Close Drawer Box Kit 1 270mm



Soft Close Drawer Box Kit 2 450mm

*lo.05a* 

*Vo.06b* 



Vantage Gallery Rails (Pair) \*two Pairs required For Double



Vantage Gallery Rail Bracket (Pair) Single Height 141mm



Vantage Gallery Rail Bracket (Pair) Double Height 204mm



Soft Close 90 Degree Hinge



#### Soft Close 45 Degree Hinge

Soft Close 90 Degree