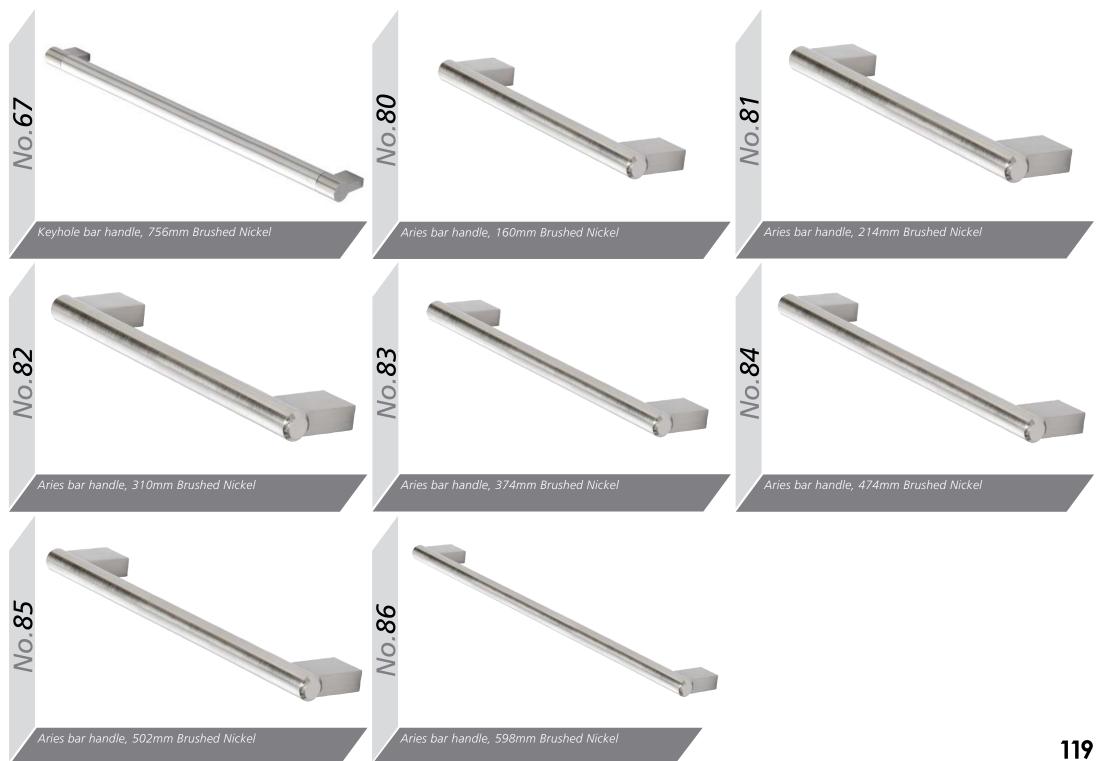

|                                                           | Dust Grey<br>Midnight                                 | Raindrop<br>Graphite | Navy Blue  |
| Matching Edge Two Tone Edge<br>Odyssey Laser Edged <b>GLOSS</b> Doors are<br>available with either a Matching or Two Tone Edge. | Indigo<br>Super Matt are only<br>available with a<br>Matching Edge. | <b>MFC</b> are only<br>available with a<br>Matching Edge. | Midnight                                              | Noir Blue            | 111        |

#### MMD00rOptions Aura Jura Aries Ascot Auckland Aura ABG **ABCS** BG B S [**J** -Euroline Gisburn Gresham Hampshire Hapton Hebden Gemini ABC ABG CG ABG ABG ABG ABG Orion Oxford Richmond Westport Salisbury Sherwood ABC BG AB BG ABG BG









































The Gola System can be used to produce a stylish contemporary finish, with no need for filler panels and with NO restrictions on panel or door widths (the only restrictions are the heights of Base units), giving a much sleeker look and a more modern appearance - making it perfectly suited to our extensive Made to Order Ranges .

Our Vogue Stock Range has been specifically developed with specific Gola sizes in mind for a 'No-Fuss straight off the shelf ' solution.





### Wall Profile



Upper Profile





Verticle Profile

### Available from Stock in



Anthracite

### Base Units & Wall Doors



Larder Doors & Appliance Fitting (Compatible with Integrated Appliances)



All colours are as close as the reproduction process allows.



# Storage Options



150mm P