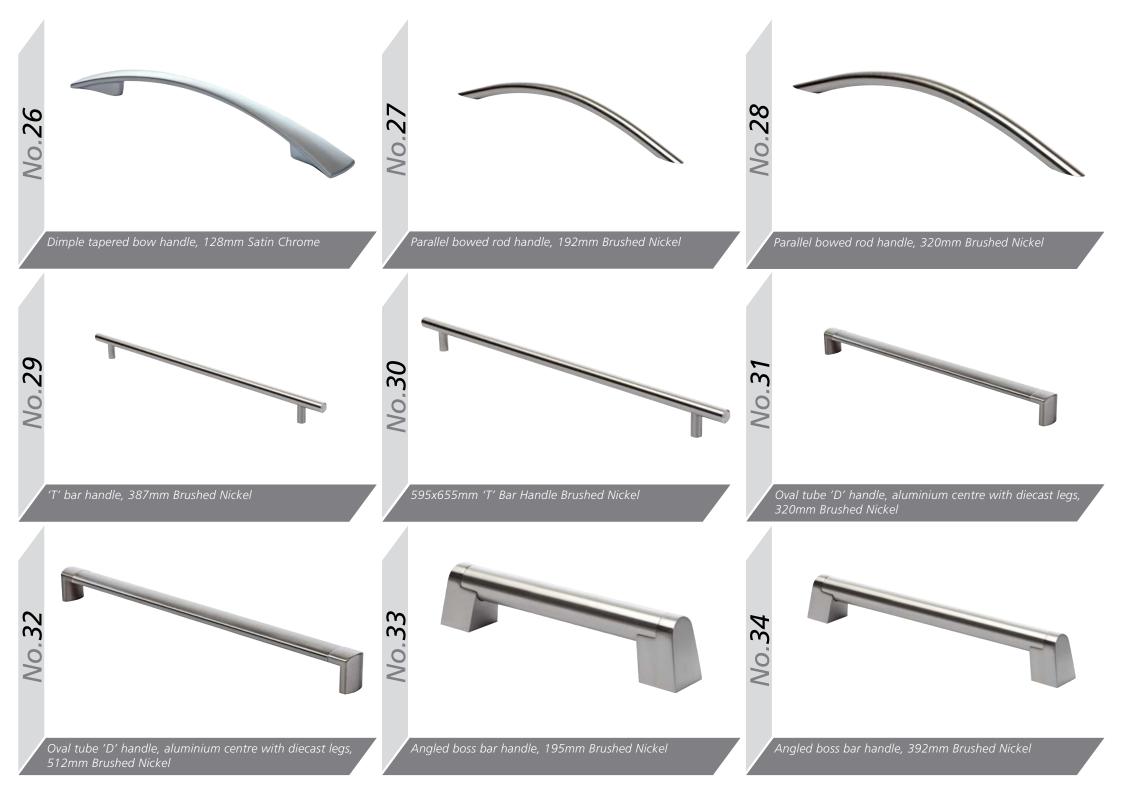

|                                                           | Dust Grey<br>Midnight                                 | Raindrop<br>Graphite | Navy Blue  |
| Matching Edge Two Tone Edge<br>Odyssey Laser Edged <b>GLOSS</b> Doors are<br>available with either a Matching or Two Tone Edge. | Indigo<br>Super Matt are only<br>available with a<br>Matching Edge. | <b>MFC</b> are only<br>available with a<br>Matching Edge. | Midnight                                              | Noir Blue            | 111        |

#### MMD00rOptions Aura Jura Aries Ascot Auckland Aura ABG **ABCS** BG B S [**J** -Euroline Gisburn Gresham Hampshire Hapton Hebden Gemini ABC ABG CG ABG ABG ABG ABG Orion Oxford Richmond Westport Salisbury Sherwood ABC BG AB BG ABG BG









































The Gola System can be used to produce a stylish contemporary finish, with no need for filler panels and with NO restrictions on panel or door widths (the only restrictions are the heights of Base units), giving a much sleeker look and a more modern appearance - making it perfectly suited to our extensive Made to Order Ranges .

Our Vogue Stock Range has been specifically developed with specific Gola sizes in mind for a 'No-Fuss straight off the shelf ' solution.





### Wall Profile



Upper Profile





Verticle Profile

### Available from Stock in



Anthracite

### Base Units & Wall Doors



Larder Doors & Appliance Fitting (Compatible with Integrated Appliances)



All colours are as close as the reproduction process allows.



# Storage Options



1