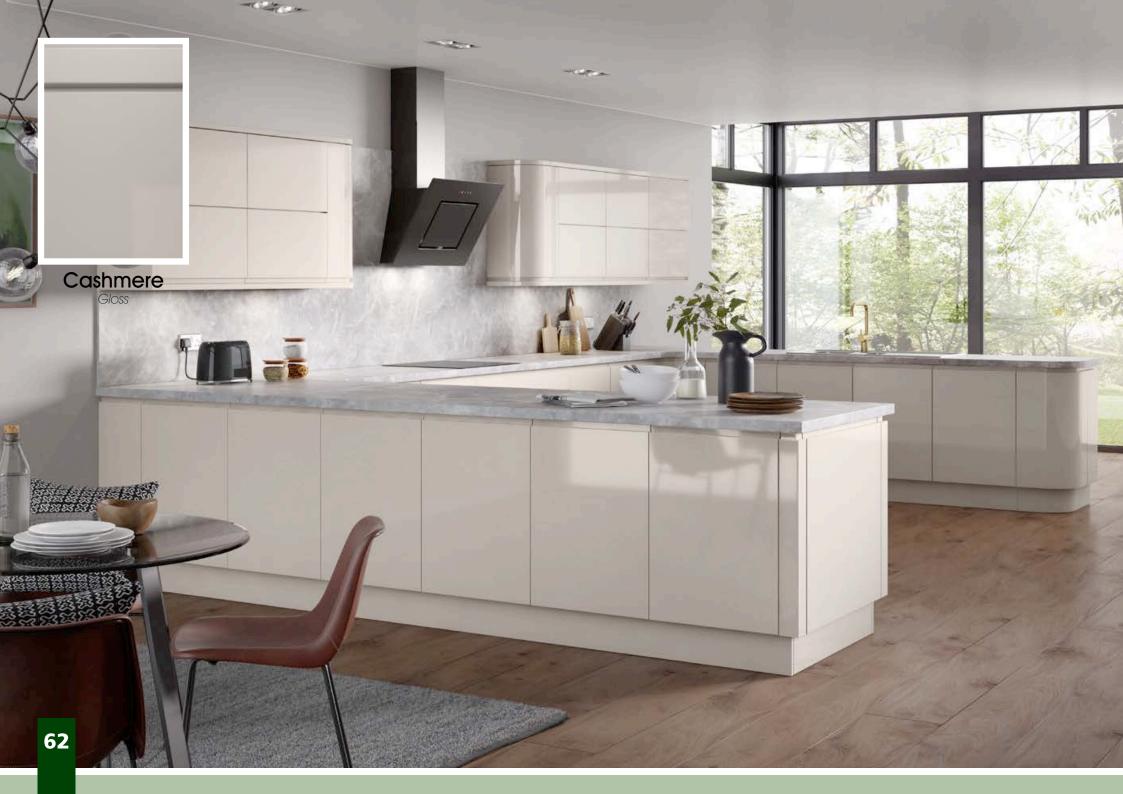

# Gemini

Italian inspired design meets flexibility, the Gemini range is equally at home sporting a contemporary gloss finish or a subtle pastel tone. The integrated handle adds to the sophisticated clean appearance. Create unique kitchens and signature looks by mixing complementary Made to Order finishes.

### Designers tip:

Curved feature doors create a softer look when used on the end of cabinet runs.

See Inside Back Cover for DOOR KEY