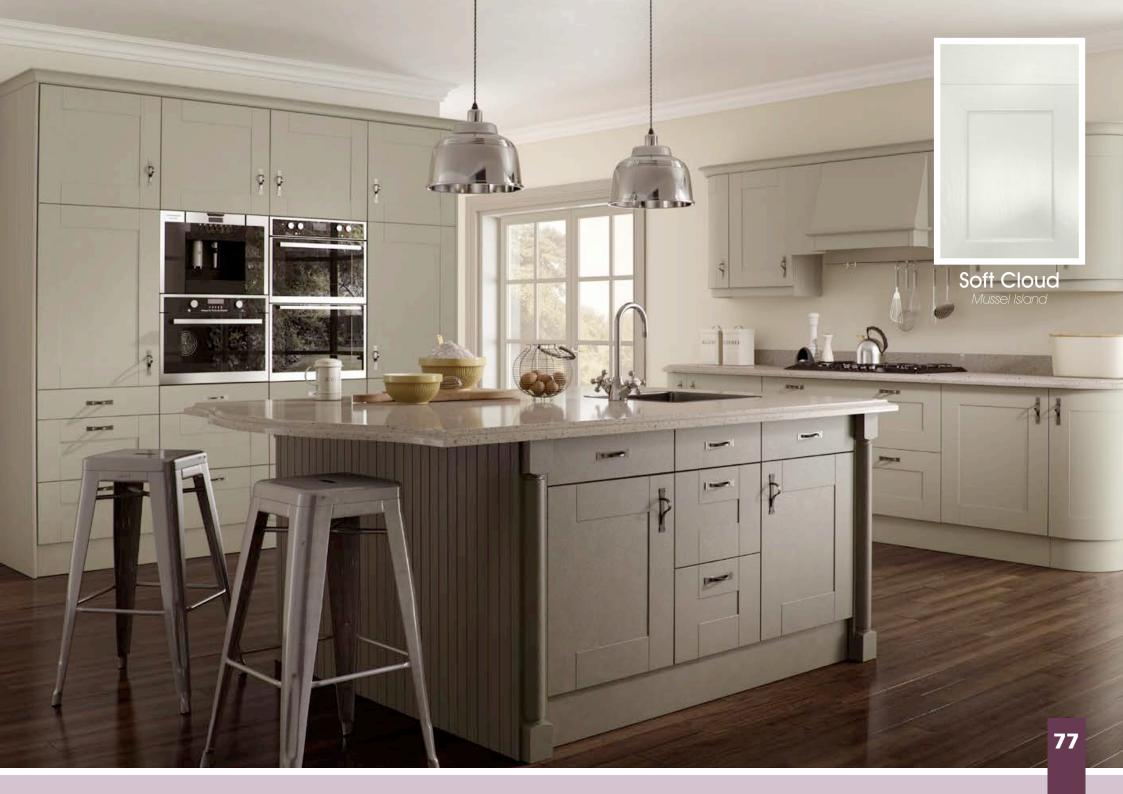

# $\begin{array}{c} B \ominus r k \ominus | \ominus \rangle \\ \text{Made to Order} \end{array}$

ee Inside Back Cover for DOOR KEY

A timeless classic shaker with 65mm rails and stiles. A minimalist shaker that would suit anything from a quaint cottage to a luxury penthouse, with full Made to Order flexibility.

Designers tip: Use doors as end panels to make a seamless island unit.

Berkeley White Super Matt & Dove Grey Super Matt with Gola System 25

1000

ten