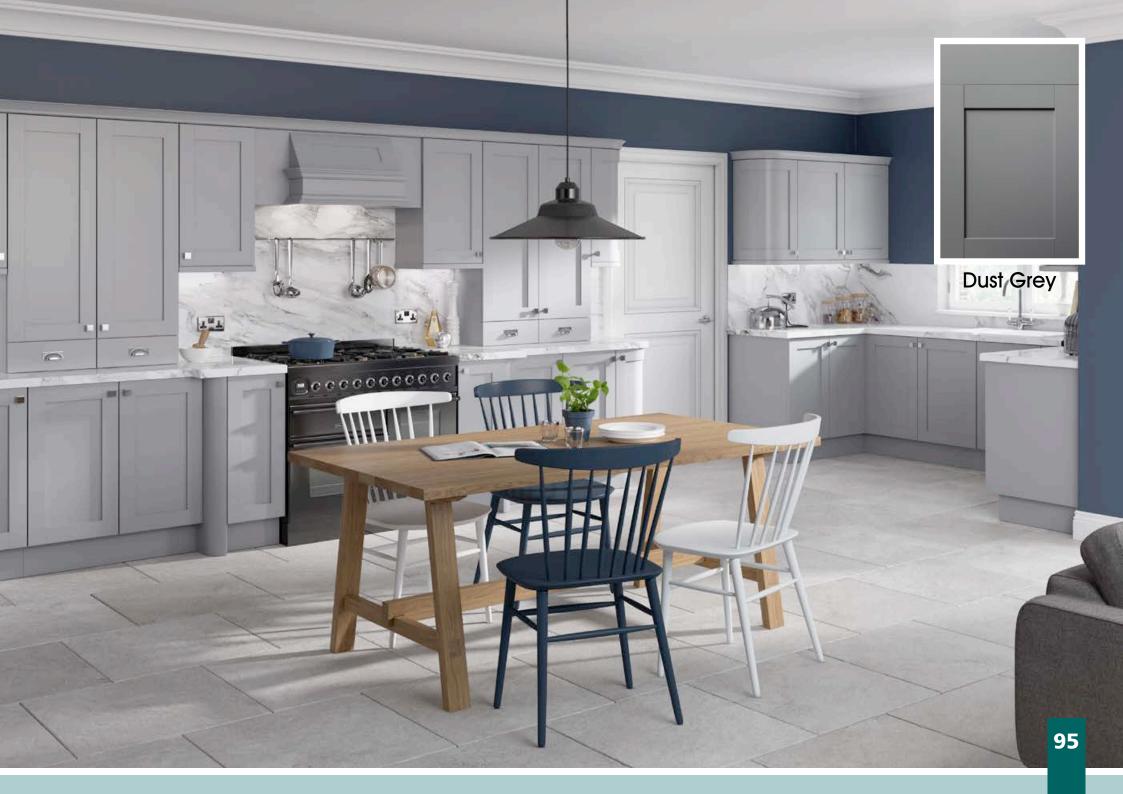

### Boston

Boston is an update on a classic shaker design, with a wider frame and no 'V' groove. The effortless styling perfectly suits the range of five tactile, Super Matt finishes. Select a single colour or mix two for a truly individual kitchen.