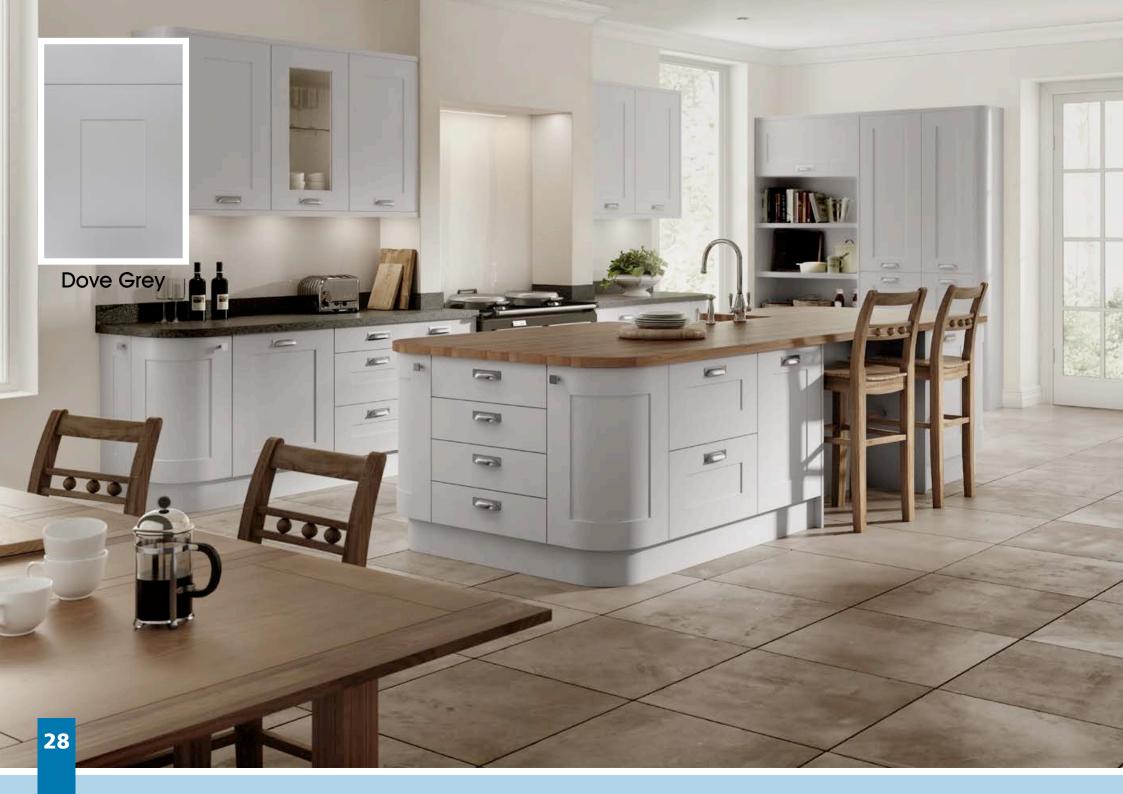

k \ominus | \ominus \rangle \\ \text{Made to Order} \end{array}$

ee Inside Back Cover for DOOR KEY

A timeless classic shaker with 65mm rails and stiles. A minimalist shaker that would suit anything from a quaint cottage to a luxury penthouse, with full Made to Order flexibility.

Designers tip: Use doors as end panels to make a seamless island unit.







Berkeley White Super Matt & Dove Grey Super Matt with Gola System 25

1000

ten

### Boston

Boston is an update on a classic shaker design, with a wider frame and no 'V' groove. The effortless styling perfectly suits the range of five tactile, Super Matt finishes. Select a single colour or mix two for a truly individual kitchen.

### Designers tip:

Radius end rails are a great addition to the subtle styling of the Boston range.

















## Buckingham

The Buckingham design, featuring a wide frame and 'V' grooved joints, blends a traditional shaker design with modern colours featuring a distinctive ash effect woodgrain. The result is a timeless kitchen suited equally well to either traditional or contemporary surroundings.

Designers tip:

Add Radius Rails for a sleek modern finish.

See Inside Back Cover for DOOR KEY

























# Gemini

Italian inspired design meets flexibility, the Gemini range is equally at home sporting a contemporary gloss finish or a subtle pastel tone. The integrated handle adds to the sophisticated clean appearance. Create unique kitchens and signature looks by mixing complementary Made to Order finishes.

### Designers tip:

Curved feature doors create a softer look when