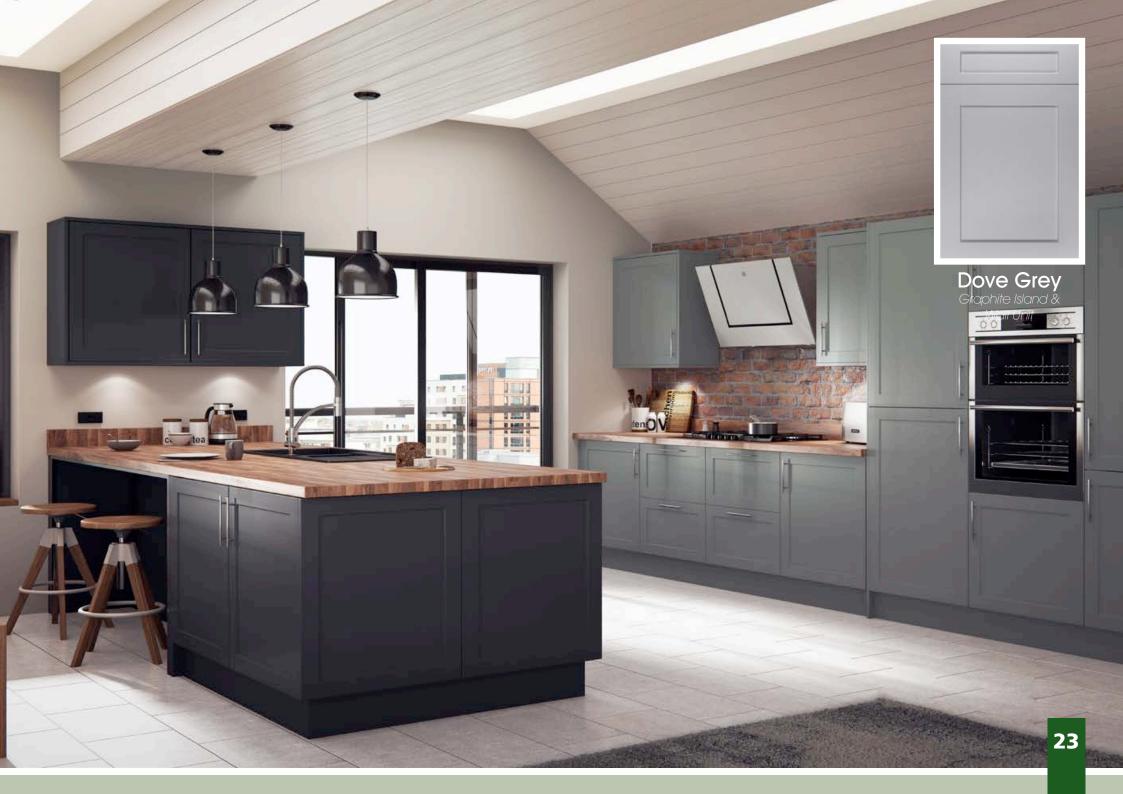

### Auro

See Inside Back Cover for DOOR KEY

A Simple Slab door finished in a tactile Super Matt finish sets up Aura as a firm favourite for lovers of modern design. Available in a range of Super Matt colours which are strong enough to work on their own or as a contrasting design for true individuality.

### Designers tip:

Accessorise with classic or rustic fittings and strongly grained timber worktops for a perfect contrast.

Aura Light Concrete Matt & Dark Concrete Matt with Gola System Made to Order

1

.