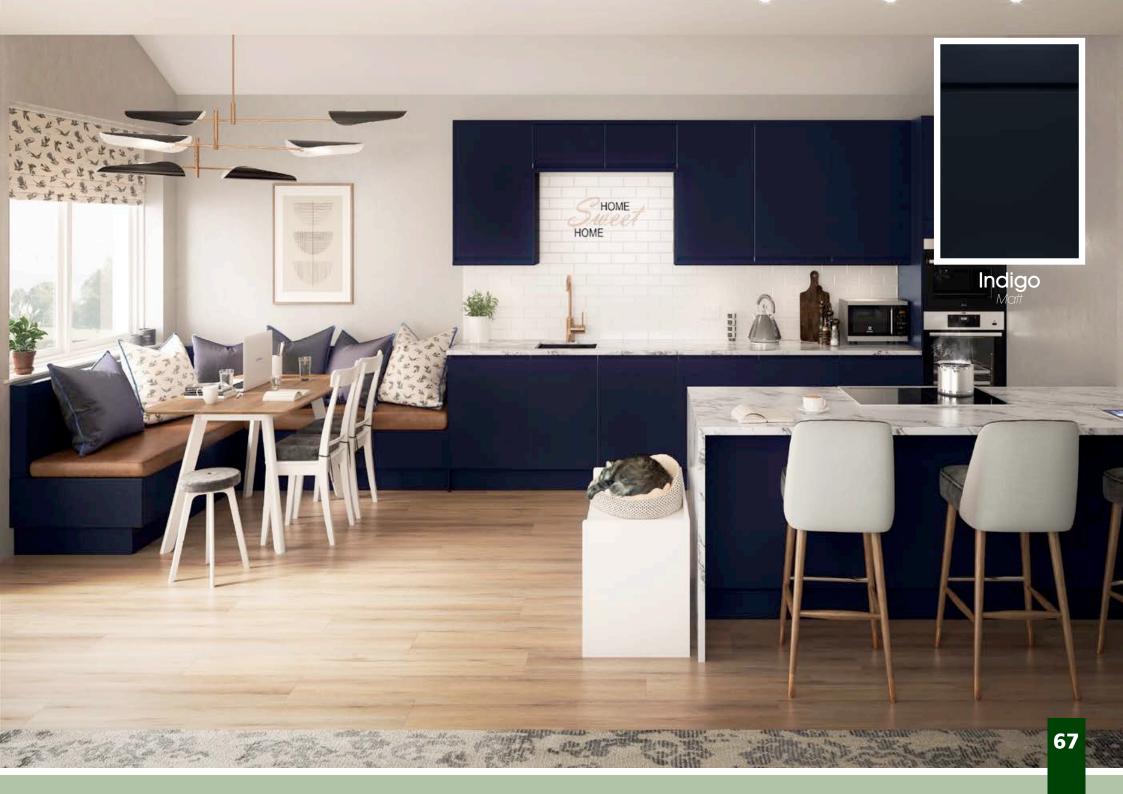

mi & Odyssey Ranges. Created in 12 fixed widths & ordered with your chosen doors, so they can be supplied grooved ready for the handle to be inserted. Universally Rotated to suit Wall units and Base units alike, a truly versatile, low Installation option for any Kitchen.



Odyssey Dove Grey Gloss with Jura Integrated Handle Made to Order

10000

155

Dove Grey

0.1

59

00

50

1

## Lorisso

Larissa offers sleek, stunning lines for a truly modern look. With an integrated handle design and finished in either a high quality lacquered Gloss, available in 5 colours, or 3 contemporary Matt finishes - Larissa is set to become a fashionable classic.

### Designers tip:

Use wide, deep pan drawers with internal and external corner posts to continue the handle line around corners.

























# Lumi

See Inside Back Cover for DOOR KEY

A Modern Slab door available in our timeless White gloss finish from stock, and a further 6 finishes Made to Order, design flexibility is truly available with Lumi. Looking to create a striking gloss kitchen, look no further than Lumi.

#### Designers tip:

Experiment with contrasting gloss Woodgrain feature End panels, or drawer fronts, within the kitchen.









### Malham

A classic solid timber shaker design offering a blend of traditional materials merged with modern finishes. Choose from Stock natural oak or painted ivory with its subtle grain or go a stage further and select from a range of 19 carefully selected paint colours to create a stunning kitchen.

### Designers tip:

Add curved doors and light coloured stone worktops t