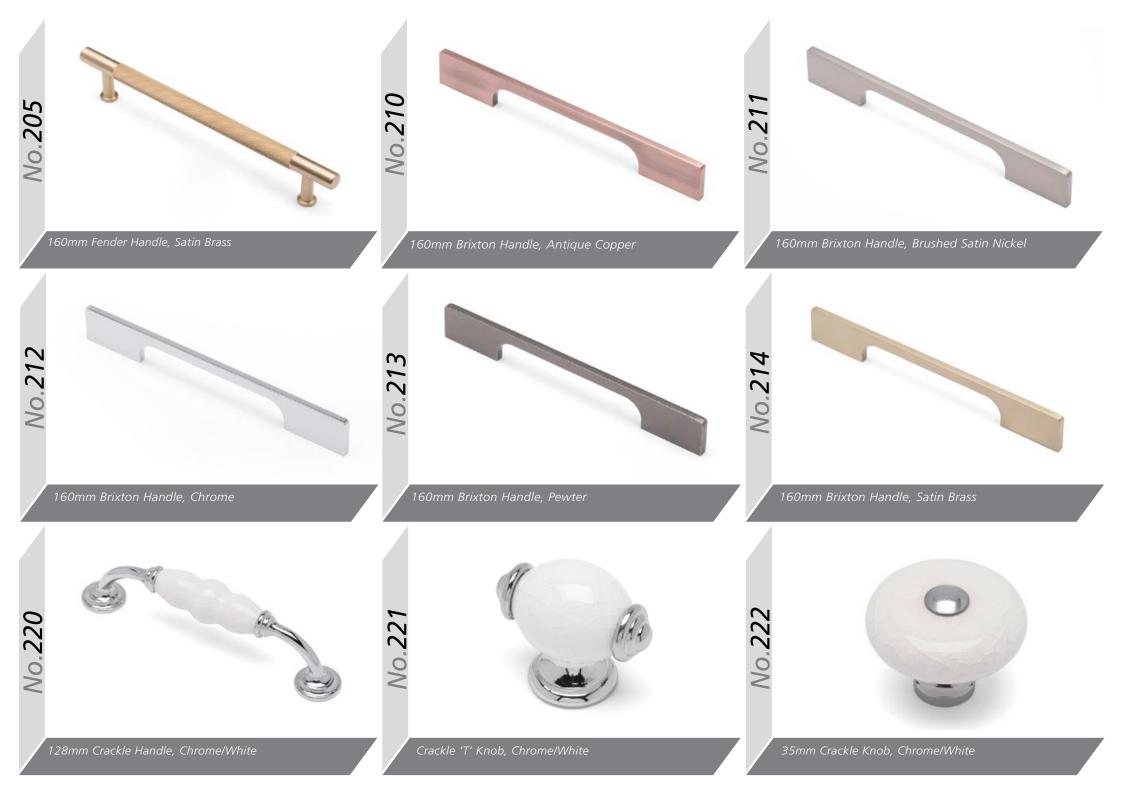

|                                                           | Dust Grey<br>Midnight                                 | Raindrop<br>Graphite | Navy Blue  |
| Matching Edge Two Tone Edge<br>Odyssey Laser Edged <b>GLOSS</b> Doors are<br>available with either a Matching or Two Tone Edge. | Indigo<br>Super Matt are only<br>available with a<br>Matching Edge. | <b>MFC</b> are only<br>available with a<br>Matching Edge. | Midnight                                              | Noir Blue            | 111        |

#### MMD00rOptions Aura Jura Aries Ascot Auckland Aura ABG **ABCS** BG B S [**J** -Euroline Gisburn Gresham Hampshire Hapton Hebden Gemini ABC ABG CG ABG ABG ABG ABG Orion Oxford Richmond Westport Salisbury Sherwood ABC BG AB BG ABG BG









































The Gola System can be used to produce a stylish contemporary finish, with no need for filler panels and with NO restrictions on panel or door widths (the only restrictions are the heights of Base units), giving a much sleeker look and a more modern appearance - making it perfectly suited to our extensive Made to Order Ranges .

Our Vogue Stock Range has been specifically developed with specific Gola sizes in mind for a 'No-Fuss straight off the shelf ' solution.





### Wall Profile



Upper Profile





Verticle Profile

### Available from Stock in



Anthracite

### Base Units & Wall Doors



Larder Doors & Appliance Fitting (Compatible with Integrated Appliances)



All colours are as close as the reproduction process allows.



# Storage Options



150mm Pull Out Unit



30