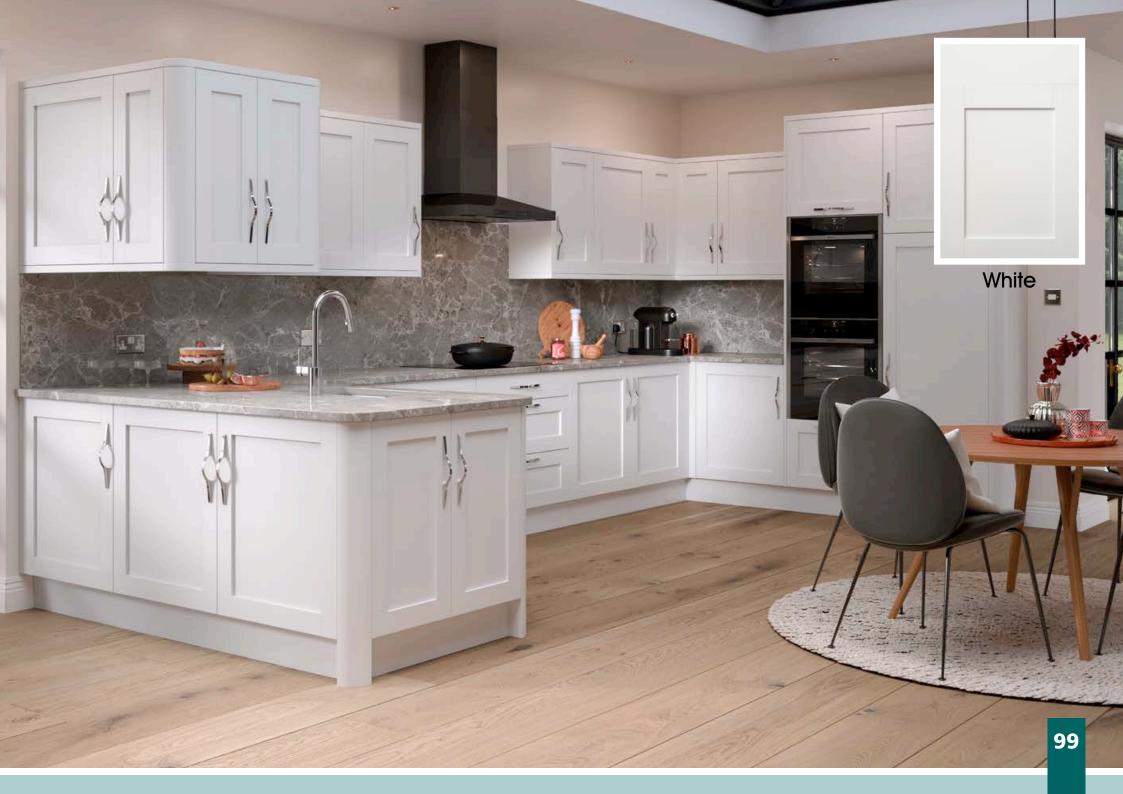

| Range                                                                                                                                                                                                                                                                                                                                                                                                                                                                                                                                                                                                                                                                                                                                                                                                                                                                                                                                                                                                                                                                                                                                                                                                                                                                                                                                                                                                                                                                                                                                                                                                                                                                                                                                                                                                                                                                                                                                                                                                                                                                                                                          | Style                                   |                                                                            | Colour                                                                                                 | Page                                               |                                                                                                                                                                                                                                                                                              |                                               |  |
|--------------------------------------------------------------------------------------------------------------------------------------------------------------------------------------------------------------------------------------------------------------------------------------------------------------------------------------------------------------------------------------------------------------------------------------------------------------------------------------------------------------------------------------------------------------------------------------------------------------------------------------------------------------------------------------------------------------------------------------------------------------------------------------------------------------------------------------------------------------------------------------------------------------------------------------------------------------------------------------------------------------------------------------------------------------------------------------------------------------------------------------------------------------------------------------------------------------------------------------------------------------------------------------------------------------------------------------------------------------------------------------------------------------------------------------------------------------------------------------------------------------------------------------------------------------------------------------------------------------------------------------------------------------------------------------------------------------------------------------------------------------------------------------------------------------------------------------------------------------------------------------------------------------------------------------------------------------------------------------------------------------------------------------------------------------------------------------------------------------------------------|-----------------------------------------|----------------------------------------------------------------------------|--------------------------------------------------------------------------------------------------------|----------------------------------------------------|----------------------------------------------------------------------------------------------------------------------------------------------------------------------------------------------------------------------------------------------------------------------------------------------|-----------------------------------------------|--|
| Larissa                                                                                                                                                                                                                                                                                                                                                                                                                                                                                                                                                                                                                                                                                                                                                                                                                                                                                                                                                                                                                                                                                                                                                                                                                                                                                                                                                                                                                                                                                                                                                                                                                                                                                                                                                                                                                                                                                                                                                                                                                                                                                                                        | Handleless Lacquered Door in -          | Gloss<br>Gloss<br>Gloss<br>Gloss<br>Gloss<br>Gloss<br>Matt<br>Matt<br>Matt | Alabaster<br>Cashmere<br>Dove Grey<br>Dust Grey<br>Indigo<br>White<br>Indigo<br>Dove Grey<br>Dust Grey | 61<br>62<br>63<br>64<br>65<br>66<br>67<br>68<br>69 | Colour Options<br>MTM Door Options<br>Handle Options<br>Lighting Options<br>Gola System<br>Storage Options<br>Accessory Options                                                                                                                                                              | 110<br>112<br>114<br>131<br>132<br>134<br>138 |  |
| Lumi                                                                                                                                                                                                                                                                                                                                                                                                                                                                                                                                                                                                                                                                                                                                                                                                                                                                                                                                                                                                                                                                                                                                                                                                                                                                                                                                                                                                                                                                                                                                                                                                                                                                                                                                                                                                                                                                                                                                                                                                                                                                                                                           | Visual Wasses of Description            | Matt                                                                       | White                                                                                                  | 70<br>72                                           | Vertex Drawer Boxes                                                                                                                                                                                                                                                                          |                                               |  |
| Eenni                                                                                                                                                                                                                                                                                                                                                                                                                                                                                                                                                                                                                                                                                                                                                                                                                                                                                                                                                                                                                                                                                                                                                                                                                                                                                                                                                                                                                                                                                                                                                                                                                                                                                                                                                                                                                                                                                                                                                                                                                                                                                                                          | Vinyl Wrapped Door in -                 | Gloss<br>Gloss                                                             | White<br>White                                                                                         | 73<br>74                                           |                                                                                                                                                                                                                                                                                              | 142                                           |  |
| Malham                                                                                                                                                                                                                                                                                                                                                                                                                                                                                                                                                                                                                                                                                                                                                                                                                                                                                                                                                                                                                                                                                                                                                                                                                                                                                                                                                                                                                                                                                                                                                                                                                                                                                                                                                                                                                                                                                                                                                                                                                                                                                                                         | Solid Timber Door in -                  | Painted<br>Painted                                                         | Soft Cloud / Mussel<br>Cashmere / Oak                                                                  | 77<br>78                                           | Basics Range<br>Door Key                                                                                                                                                                                                                                                                     | 143                                           |  |
| Odyssey                                                                                                                                                                                                                                                                                                                                                                                                                                                                                                                                                                                                                                                                                                                                                                                                                                                                                                                                                                                                                                                                                                                                                                                                                                                                                                                                                                                                                                                                                                                                                                                                                                                                                                                                                                                                                                                                                                                                                                                                                                                                                                                        | Laser Edged Acrylic Door in -           | Painted<br>Painted<br>Gloss                                                | Dove Grey / Midnight<br>Fjord / Oak<br>Cream                                                           | 80<br>81<br>83                                     | All of our Kitchens can be ordered in all the colours found on our Colour Options page 110.<br>*Some limitations in gloss                                                                                                                                                                    |                                               |  |
| Ouyssey                                                                                                                                                                                                                                                                                                                                                                                                                                                                                                                                                                                                                                                                                                                                                                                                                                                                                                                                                                                                                                                                                                                                                                                                                                                                                                                                                                                                                                                                                                                                                                                                                                                                                                                                                                                                                                                                                                                                                                                                                                                                                                                        |                                         | Gloss                                                                      | Dove Grey                                                                                              | 84                                                 |                                                                                                                                                                                                                                                                                              |                                               |  |
|                                                                                                                                                                                                                                                                                                                                                                                                                                                                                                                                                                                                                                                                                                                                                                                                                                                                                                                                                                                                                                                                                                                                                                                                                                                                                                                                                                                                                                                                                                                                                                                                                                                                                                                                                                                                                                                                                                                                                                                                                                                                                                                                |                                         | Gloss                                                                      | White                                                                                                  | 85                                                 |                                                                                                                                                                                                                                                                                              |                                               |  |
|                                                                                                                                                                                                                                                                                                                                                                                                                                                                                                                                                                                                                                                                                                                                                                                                                                                                                                                                                                                                                                                                                                                                                                                                                                                                                                                                                                                                                                                                                                                                                                                                                                                                                                                                                                                                                                                                                                                                                                                                                                                                                                                                |                                         | Matt                                                                       | Osiris Silver                                                                                          | 86                                                 |                                                                                                                                                                                                                                                                                              |                                               |  |
| and the second s |                                         | Matt                                                                       | Fjord / White                                                                                          | 87                                                 |                                                                                                                                                                                                                                                                                              |                                               |  |
| Orion                                                                                                                                                                                                                                                                                                                                                                                                                                                                                                                                                                                                                                                                                                                                                                                                                                                                                                                                                                                                                                                                                                                                                                                                                                                                                                                                                                                                                                                                                                                                                                                                                                                                                                                                                                                                                                                                                                                                                                                                                                                                                                                          | Handleless Vinyl Wrapped Door in - Matt |                                                                            | Light Concrete                                                                                         | 89                                                 |                                                                                                                                                                                                                                                                                              |                                               |  |
|                                                                                                                                                                                                                                                                                                                                                                                                                                                                                                                                                                                                                                                                                                                                                                                                                                                                                                                                                                                                                                                                                                                                                                                                                                                                                                                                                                                                                                                                                                                                                                                                                                                                                                                                                                                                                                                                                                                                                                                                                                                                                                                                |                                         | Super Matt                                                                 | Navy Blue                                                                                              | 90                                                 |                                                                                                                                                                                                                                                                                              |                                               |  |
|                                                                                                                                                                                                                                                                                                                                                                                                                                                                                                                                                                                                                                                                                                                                                                                                                                                                                                                                                                                                                                                                                                                                                                                                                                                                                                                                                                                                                                                                                                                                                                                                                                                                                                                                                                                                                                                                                                                                                                                                                                                                                                                                |                                         | Super Matt                                                                 | Navy Blue / Graphite                                                                                   | 91                                                 |                                                                                                                                                                                                                                                                                              |                                               |  |
| Rivington                                                                                                                                                                                                                                                                                                                                                                                                                                                                                                                                                                                                                                                                                                                                                                                                                                                                                                                                                                                                                                                                                                                                                                                                                                                                                                                                                                                                                                                                                                                                                                                                                                                                                                                                                                                                                                                                                                                                                                                                                                                                                                                      | Narrow Framed Shaker Door in -          | Super Matt                                                                 | Cashmere                                                                                               | 93                                                 |                                                                                                                                                                                                                                                                                              |                                               |  |
|                                                                                                                                                                                                                                                                                                                                                                                                                                                                                                                                                                                                                                                                                                                                                                                                                                                                                                                                                                                                                                                                                                                                                                                                                                                                                                                                                                                                                                                                                                                                                                                                                                                                                                                                                                                                                                                                                                                                                                                                                                                                                                                                |                                         | Super Matt                                                                 | Dove Grey                                                                                              | 94                                                 |                                                                                                                                                                                                                                                                                              |                                               |  |
|                                                                                                                                                                                                                                                                                                                                                                                                                                                                                                                                                                                                                                                                                                                                                                                                                                                                                                                                                                                                                                                                                                                                                                                                                                                                                                                                                                                                                                                                                                                                                                                                                                                                                                                                                                                                                                                                                                                                                                                                                                                                                                                                |                                         | Super Matt                                                                 | Dust Grey                                                                                              | 95                                                 |                                                                                                                                                                                                                                                                                              |                                               |  |
| I I I I I I I I I I I I I I I I I I I                                                                                                                                                                                                                                                                                                                                                                                                                                                                                                                                                                                                                                                                                                                                                                                                                                                                                                                                                                                                                                                                                                                                                                                                                                                                                                                                                                                                                                                                                                                                                                                                                                                                                                                                                                                                                                                                                                                                                                                                                                                                                          |                                         | Super Matt                                                                 | Graphite                                                                                               | 96                                                 |                                                                                                                                                                                                                                                                                              |                                               |  |
|                                                                                                                                                                                                                                                                                                                                                                                                                                                                                                                                                                                                                                                                                                                                                                                                                                                                                                                                                                                                                                                                                                                                                                                                                                                                                                                                                                                                                                                                                                                                                                                                                                                                                                                                                                                                                                                                                                                                                                                                                                                                                                                                |                                         | Super Matt                                                                 | Graphite / Dove Grey                                                                                   | 97                                                 |                                                                                                                                                                                                                                                                                              |                                               |  |
|                                                                                                                                                                                                                                                                                                                                                                                                                                                                                                                                                                                                                                                                                                                                                                                                                                                                                                                                                                                                                                                                                                                                                                                                                                                                                                                                                                                                                                                                                                                                                                                                                                                                                                                                                                                                                                                                                                                                                                                                                                                                                                                                |                                         | Super Matt                                                                 | Stone Grey                                                                                             | 98                                                 | The colours reproduced within this brochure are as close as the reproduction                                                                                                                                                                                                                 |                                               |  |
| 2                                                                                                                                                                                                                                                                                                                                                                                                                                                                                                                                                                                                                                                                                                                                                                                                                                                                                                                                                                                                                                                                                                                                                                                                                                                                                                                                                                                                                                                                                                                                                                                                                                                                                                                                                                                                                                                                                                                                                                                                                                                                                                                              |                                         | Super Matt                                                                 | White                                                                                                  | 99                                                 |                                                                                                                                                                                                                                                                                              |                                               |  |
| Vogue                                                                                                                                                                                                                                                                                                                                                                                                                                                                                                                                                                                                                                                                                                                                                                                                                                                                                                                                                                                                                                                                                                                                                                                                                                                                                                                                                                                                                                                                                                                                                                                                                                                                                                                                                                                                                                                                                                                                                                                                                                                                                                                          | Vinyl Wrapped Door in -                 | Gloss                                                                      | Alabaster                                                                                              | 101                                                | process allow. Due to our policy of<br>continuous product development, we<br>reserve the right to alter any specifications<br>without prior notice. Products can be<br>introduced and discontinued at any time,<br>it is recommended to check availability<br>from supplier before ordering. |                                               |  |
|                                                                                                                                                                                                                                                                                                                                                                                                                                                                                                                                                                                                                                                                                                                                                                                                                                                                                                                                                                                                                                                                                                                                                                                                                                                                                                                                                                                                                                                                                                                                                                                                                                                                                                                                                                                                                                                                                                                                                                                                                                                                                                                                |                                         | Gloss                                                                      | Cashmere                                                                                               | 102                                                |                                                                                                                                                                                                                                                                                              |                                               |  |
|                                                                                                                                                                                                                                                                                                                                                                                                                                                                                                                                                                                                                                                                                                                                                                                                                                                                                                                                                                                                                                                                                                                                                                                                                                                                                                                                                                                                                                                                                                                                                                                                                                                                                                                                                                                                                                                                                                                                                                                                                                                                                                                                |                                         | Gloss                                                                      | Dove Grey                                                                                              | 103                                                |                                                                                                                                                                                                                                                                                              |                                               |  |
|                                                                                                                                                                                                                                                                                                                                                                                                                                                                                                                                                                                                                                                                                                                                                                                                                                                                                                                                                                                                                                                                                                                                                                                                                                                                                                                                                                                                                                                                                                                                                                                                                                                                                                                                                                                                                                                                                                                                                                                                                                                                                                                                |                                         | Gloss                                                                      | Dust Grey                                                                                              | 104                                                |                                                                                                                                                                                                                                                                                              |                                               |  |
|                                                                                                                                                                                                                                                                                                                                                                                                                                                                                                                                                                                                                                                                                                                                                                                                                                                                                                                                                                                                                                                                                                                                                                                                                                                                                                                                                                                                                                                                                                                                                                                                                                                                                                                                                                                                                                                                                                                                                                                                                                                                                                                                |                                         | Gloss                                                                      | Indigo                                                                                                 | 106                                                |                                                                                                                                                                                                                                                                                              |                                               |  |
|                                                                                                                                                                                                                                                                                                                                                                                                                                                                                                                                                                                                                                                                                                                                                                                                                                                                                                                                                                                                                                                                                                                                                                                                                                                                                                                                                                                                                                                                                                                                                                                                                                                                                                                                                                                                                                                                                                                                                                                                                                                                                                                                |                                         | Gloss                                                                      | White                                                                                                  | 107                                                |                                                                                                                                                                                                                                                                                              |                                               |  |
|                                                                                                                                                                                                                                                                                                                                                                                                                                                                                                                                                                                                                                                                                                                                                                                                                                                                                                                                                                                                                                                                                                                                                                                                                                                                                                                                                                                                                                                                                                                                                                                                                                                                                                                                                                                                                                                                                                                                                                                                                                                                                                                                |                                         | Gloss                                                                      | White / Cashmere                                                                                       | 108                                                | Cover image: <b>Albany</b> - Painted from<br>Porcelain & Dust Grey.                                                                                                                                                                                                                          | Stock in                                      |  |