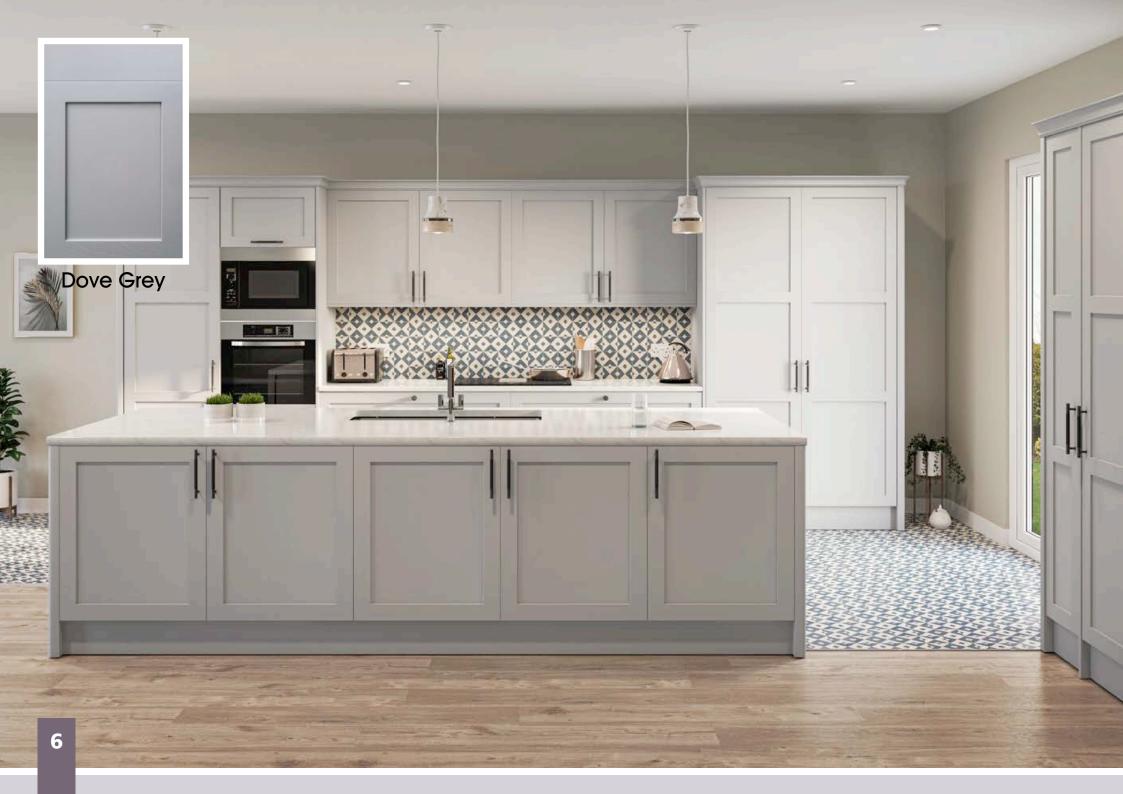

The Narrow Solid ash shaker frame in Albany oozes both style and substance. Available from stock in 4 on trend colours or create your own unique kitchen with a choice of another 15 paint to order colours.

### Designers tip:

Use the multi-purpose rail to create that in-frame look.