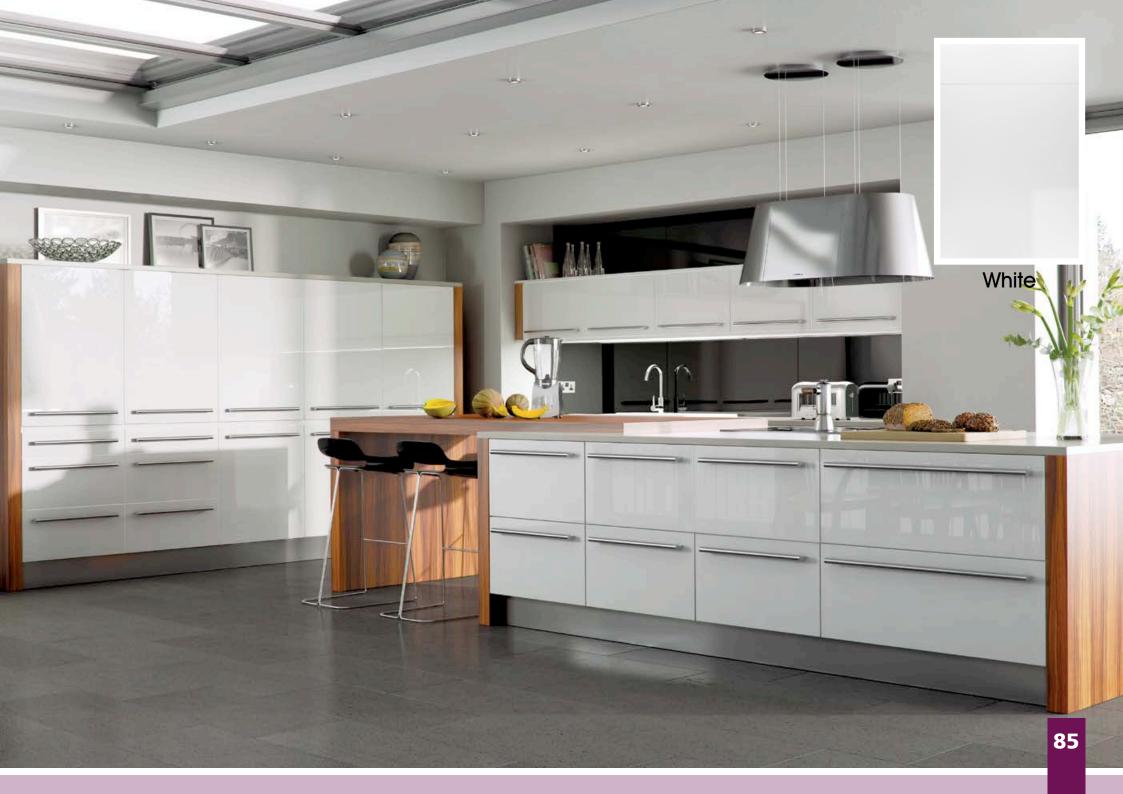

ishes. Choose from Stock natural oak or painted ivory with its subtle grain or go a stage further and select from a range of 19 carefully selected paint colours to create a stunning kitchen.

### Designers tip:

Add curved doors and light coloured stone worktops to create the wow factor.













### Odyssey

Made to Order

Odyssey shouts contemporary, a cutting edge, flat slab door available in a range of top quality High Gloss, Super Matt, Metallic & MFC Abstract finishes. Combine these options with the market leading Laser Edge banding to create a real impression. Use curved doors for a softer, rounded look, or clad with contrasting end panels for a striking, modern kitchen

Designers tip:

Mix with stone or timber worktops and slim bar handles for a clean, fashionable look.











Odyssey Fjord & White Super Matt with Gola System

12

.....

:=@#!

() .....

87



ee Inside Back Cover for DOOR KEY

Orion, with its Integrated Handle design, available Made to Order & shown here in our ever popular Super Matt paint effect finshes. Truly is a universal design and lends itself, not just as a great kitchen option, but also a superb solution to Home Living & Home Office creations.

### Designers tip:

Utilise the full range colour pallete to mix and match for a contrasting finish.









# Rivington

Contrained Brack Cover for DOOD KEV

The Narrow-Framed shaker Rivington design in sleek Super Matt paint effect finishes. Traditional design in the latest colour trends are perfect at home in the trendiest loft, or in a cosy cottage.

Designers tip: Excellent colour pall