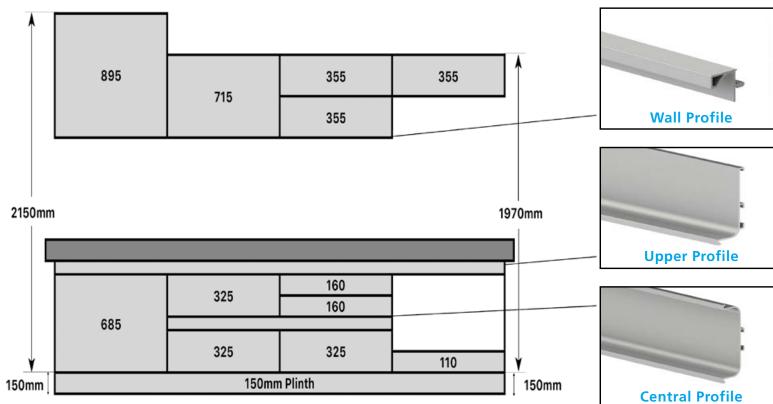

** -Euroline Gisburn Gresham Hampshire Hapton Hebden Gemini ABC ABG CG ABG ABG ABG ABG Orion Oxford Richmond Westport Salisbury Sherwood ABC BG AB BG ABG BG









































The Gola System can be used to produce a stylish contemporary finish, with no need for filler panels and with NO restrictions on panel or door widths (the only restrictions are the heights of Base units), giving a much sleeker look and a more modern appearance - making it perfectly suited to our extensive Made to Order Ranges .

Our Vogue Stock Range has been specifically developed with specific Gola sizes in mind for a 'No-Fuss straight off the shelf ' solution.





### Wall Profile



Upper Profile





Verticle Profile

### Available from Stock in



Anthracite

### Base Units & Wall Doors



Larder Doors & Appliance Fitting (Compatible with Integrated Appliances)



All colours are as close as the reproduction process allows.



# Storage Options



150mm Pull Out Unit



300mm Base Pull Out - Left & Right Versions available 400mm also available



Individual Pull Out Chrome Wire Baskets - Available in 300, 400, 500, 600, 800, 900 & 1000mm



3/4 Corner Carousel to suit 900mm 'L' Shaped Corner Base Unit













2 Section short Wastebin 450mm



3 Section Narrow Wastebin 400mm



3 Section Wastebin - Available in 500mm (45L) & 600mm (56L)



3 Section Wide Tall Wastebin 600mm



3 Section Narrow Wastebin 300mm



2 Section Wastebin - Available in 500mm (45L) & 600mm (56L)



Single Section Wastebin 15L







Supra Pull Out Module - Universal Left or Right Soft Close Des