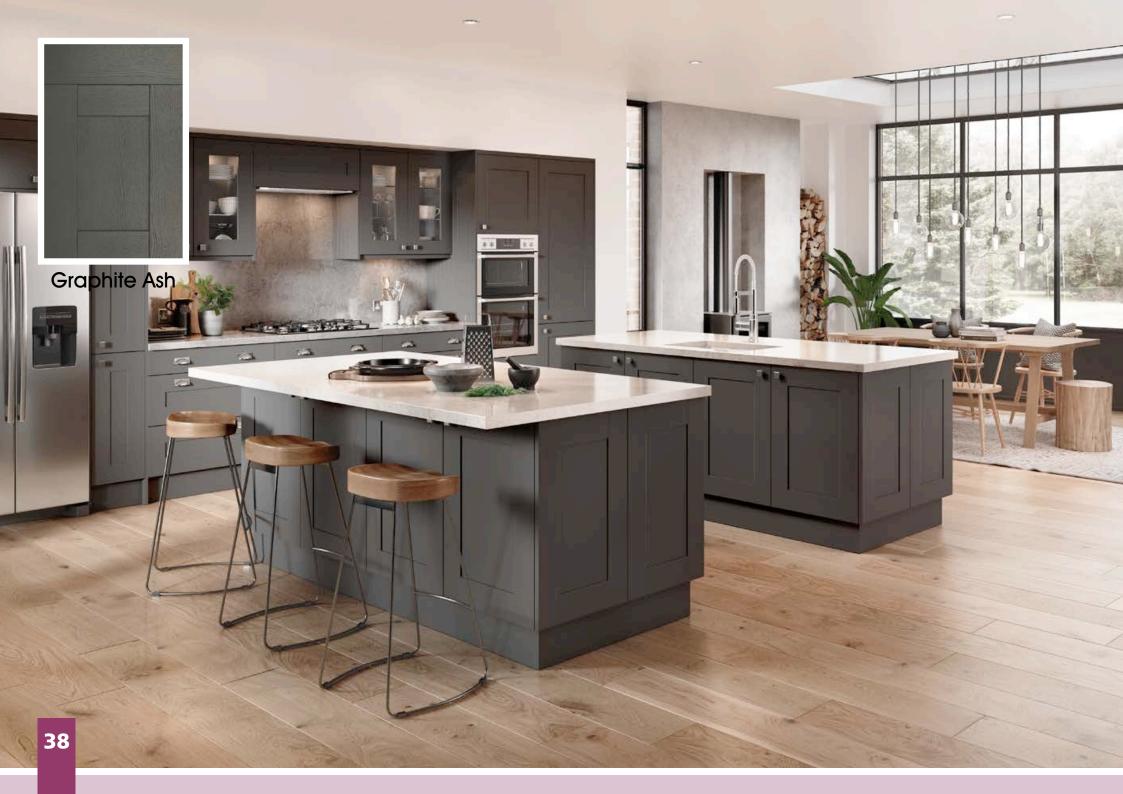

## Buckingham

The Buckingham design, featuring a wide frame and 'V' grooved joints, blends a traditional shaker design with modern colours featuring a distinctive ash effect woodgrain. The result is a timeless kitchen suited equally well to either traditional or contemporary surroundings.