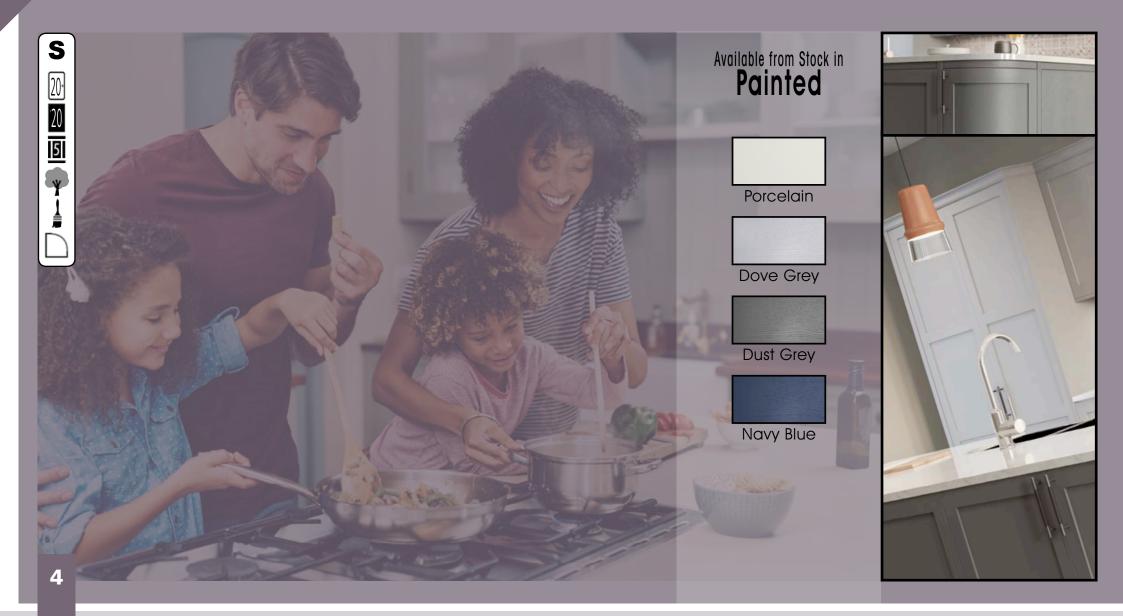

| White / Cashmere                                                                                       | 108                                                | Cover image: <b>Albany</b> - Painted from<br>Porcelain & Dust Grey.                                                                                                                                                                                                                          | Stock in                                      |  |



The Narrow Solid ash shaker frame in Albany oozes both style and substance. Available from stock in 4 on trend colours or create your own unique kitchen with a choice of another 15 paint to order colours.

### Designers tip:

Use the multi-purpose rail to create that in-frame look.

















### Auro

See Inside Back Cover for DOOR KEY

A Simple Slab door finished in a tactile Super Matt finish sets up Aura as a firm favourite for lovers of modern design. Available in a range of Super Matt colours which are strong enough to work on their own or as a contrasting design for true individuality.

### Designers tip:

Accessorise with classic or rustic fittings and strongly grained timber worktops for a perfect contrast.















Aura Light Concrete Matt & Dark Concrete Matt with Gola System Made to Order

1

.

Ļ

### Avondale

A classic tongue and groove style mid panel affords Avondale a classic cottage style featured in an ever popular ivory finish. Adding curved doors further enhances the charm of this kitchen design.

### Designers tip:

Add oak block wor