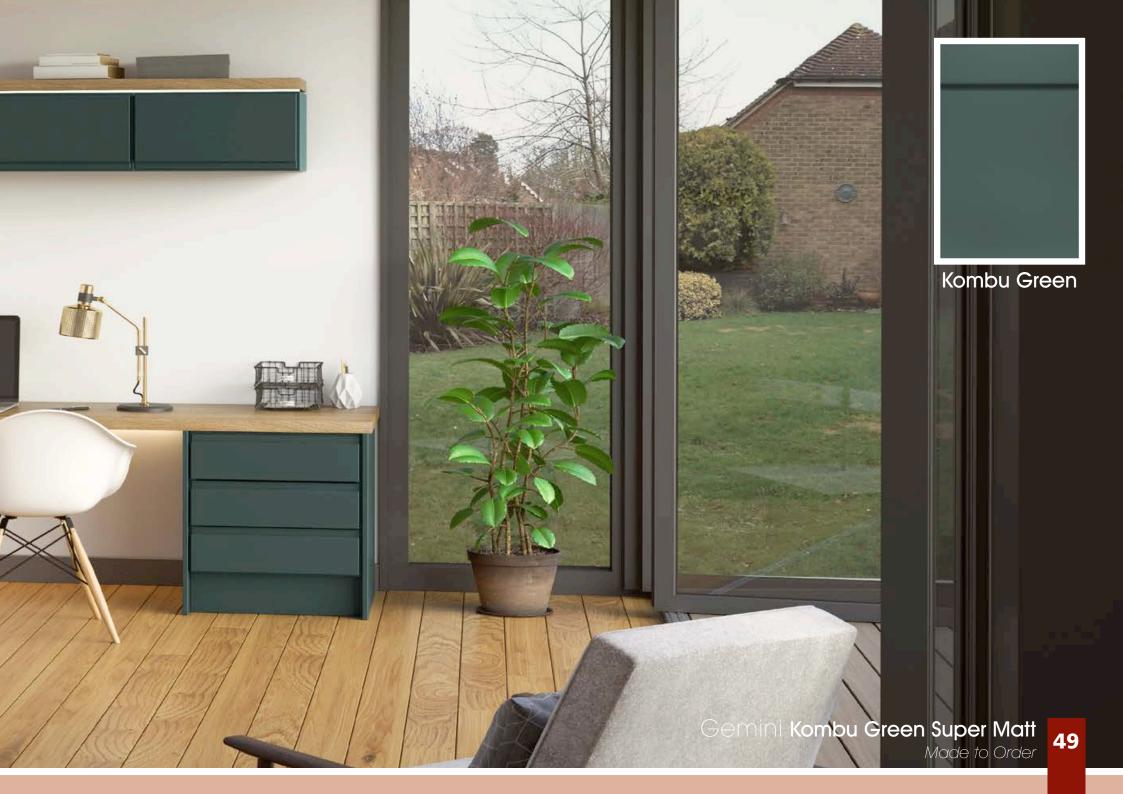

# Gemini

Italian inspired design meets flexibility, the Gemini range is equally at home sporting a contemporary gloss finish or a subtle pastel tone. The integrated handle adds to the sophisticated clean appearance. Create unique kitchens and signature looks by mixing complementary Made to Order finishes.

### Designers tip:

Curved feature doors create a softer look when used on the end of cabinet runs.

See Inside Back Cover for DOOR KEY