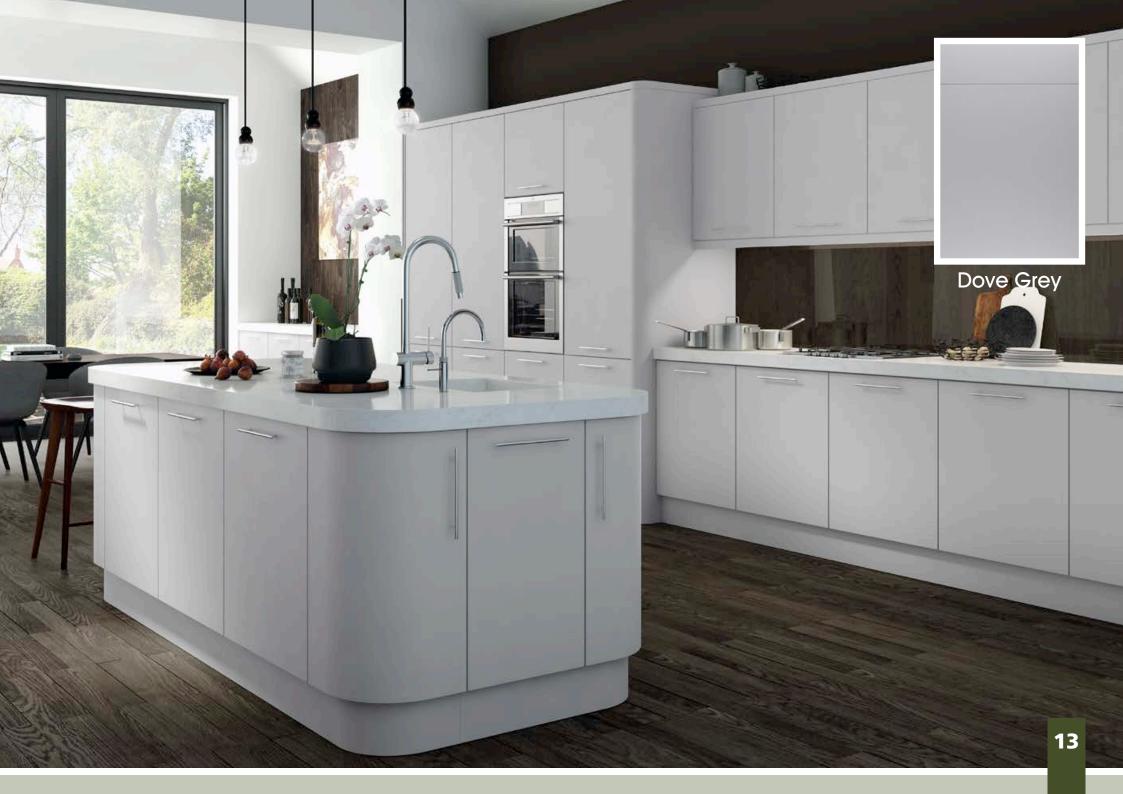

| Stock in                                      |  |



The Narrow Solid ash shaker frame in Albany oozes both style and substance. Available from stock in 4 on trend colours or create your own unique kitchen with a choice of another 15 paint to order colours.

### Designers tip:

Use the multi-purpose rail to create that in-frame look.

















### Auro

See Inside Back Cover for DOOR KEY

A Simple Slab door finished in a tactile Super Matt finish sets up Aura as a firm favourite for lovers of modern design. Available in a range of Super Matt colours which are strong enough to work on their own or as a contrasting design for true individuality.

### Designers tip:

Accessorise with classic or rustic fittings and strongly grained timber worktops for a perfect contrast.















Aura Light Concrete Matt & Dark Concrete Matt with Gola System Made to Order

1

.

Ļ

### Avondale

A classic tongue and groove style mid panel affords Avondale a classic cottage style featured in an ever popular ivory finish. Adding curved doors further enhances the charm of this kitchen design.

### Designers tip:

Add oak block worktops and matching tongue and groove end panels to complete the traditional appearance.





# $\begin{array}{c} B \ominus r k \ominus | \ominus \rangle \\ \text{Made to Order} \end{array}$

ee Inside Back Cover for DOOR KEY

A timeless classic shaker with 65mm rails and stiles. A minimalist shaker that would suit anything from a quaint cottage to a luxury penthouse, with full Made to Order flexibility.

Designers tip: Use doors as end panels to m