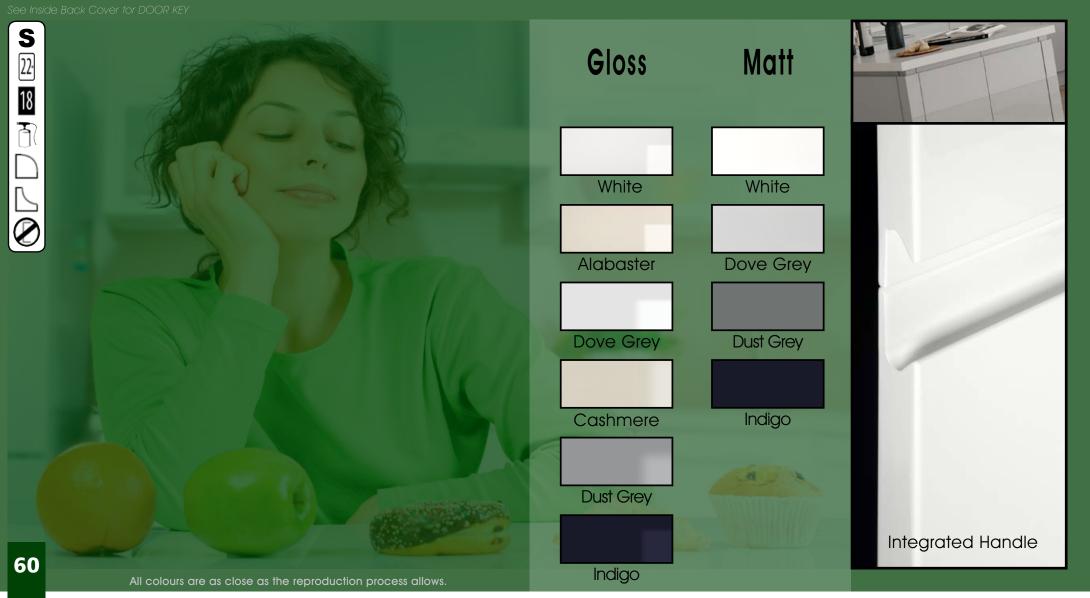

h our Aura, Lumi & Odyssey Ranges. Created in 12 fixed widths & ordered with your chosen doors, so they can be supplied grooved ready for the handle to be inserted. Universally Rotated to suit Wall units and Base units alike, a truly versatile, low Installation option for any Kitchen.



Odyssey Dove Grey Gloss with Jura Integrated Handle Made to Order

10000

155

Dove Grey

0.1

59

00

50

1

## Lorisso

Larissa offers sleek, stunning lines for a truly modern look. With an integrated handle design and finished in either a high quality lacquered Gloss, available in 5 colours, or 3 contemporary Matt finishes - Larissa is set to become a fashionable classic.

### Designers tip:

Use wide, deep pan drawers with internal and external corner posts to continue the handle line around corners.

























# Lumi

See Inside Back Cover for DOOR KEY

A Modern Slab door available in our timeless White gloss finish from stock, and a further 6 finishes Made to Order, design flexibility is truly available with Lumi. Looking to create a striking gloss kitchen, look no further than Lumi.

#### Designers tip:

Experiment with contrasting gloss Woodgrain feature End panels, or drawer fronts, within the kitchen.









### Malham

A classic solid timber shaker design offering a blend of traditional materials merged with modern finishes. Choose from Stock natural oak or painted ivory with its subtle grain or go a stage further and select from a range of 19 carefully selected paint colours to create a stunning kitchen.

### Designers tip:

Add curved doors and light coloured st